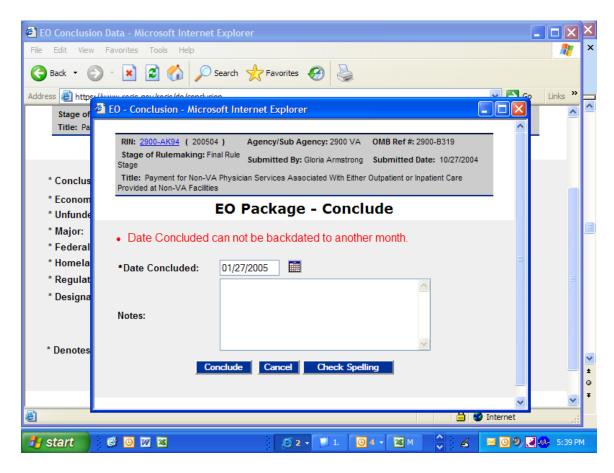

See above. The real problem is that the desk officer cannot go back more than 3 business days, not that he is crossing a month boundary. I believe that we have discussed this before, and I can't think of an instance where this would be a valid error message.

By the way, as a system admin, I am supposed to be able to backdate back to anything up to the date received. When I tried this, I got the same message. For me, the problem is not the same as the desk officer. I should have been able to conclude as of 1/27/2005. The work around was for me to conclude as of 2/1, and then go to the EO review package page to backdate to 1/27. It really shouldn't have to be a two-step process for Pam and/or myself.