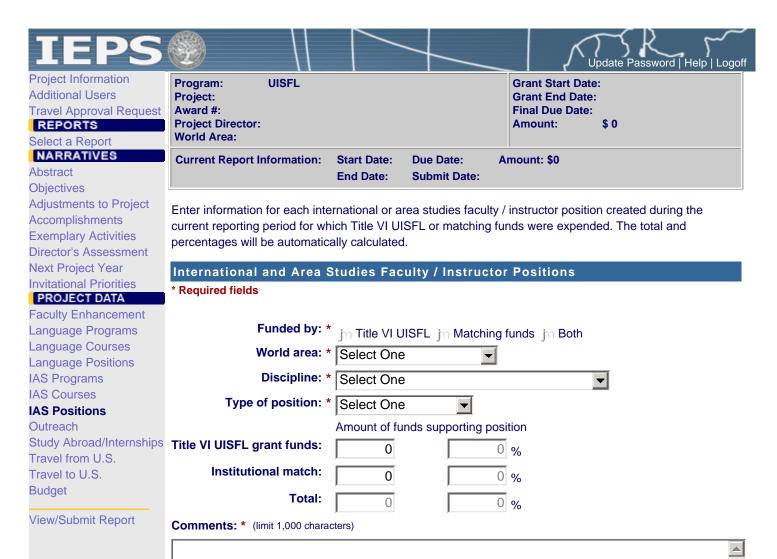

Enter information for each international or area studies course created or enhanced during the current reporting period for which Title VI UISFL or matching funds were expended.