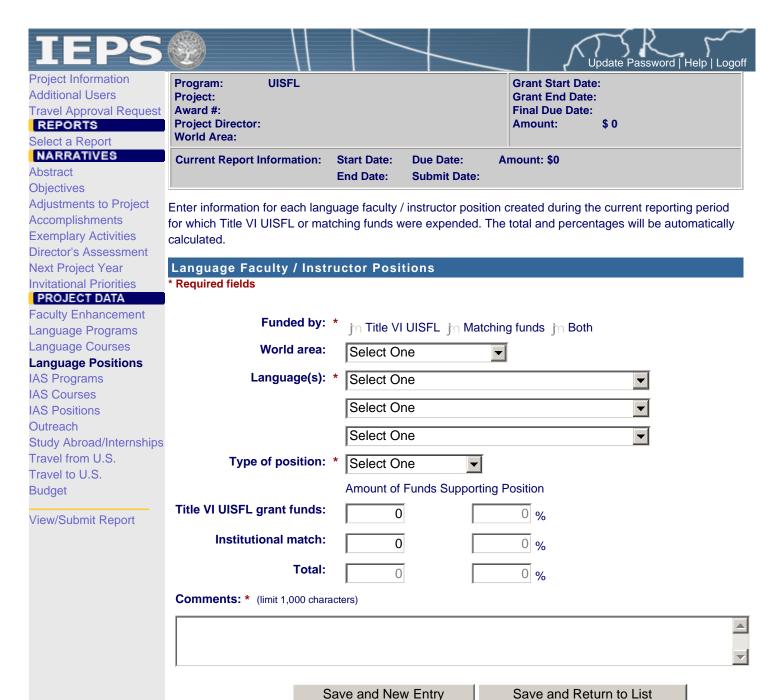

Enter information for each faculty development activity conducted at your institution. Report only activities that took place in the current reporting period for which Title VI UISFL or matching funds were expended.

# **Enhancement of Faculty Expertise**

#### \* Required fields

(for multiple selections, hold down the "ctrl" or "apple" key and click)

View/Submit Report

Save and New Entry Save and Return to List

View/Submit Report

Save and New Entry

Save and Return to List