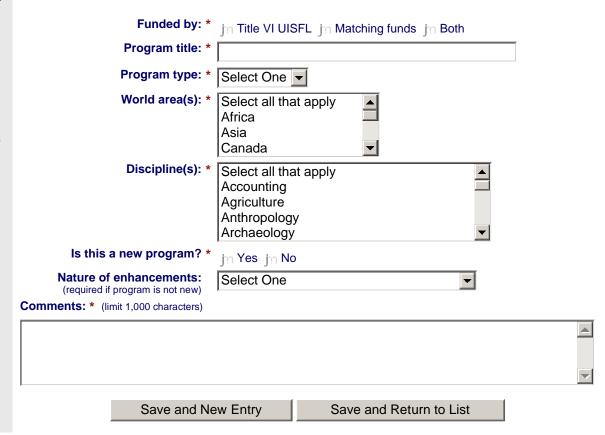

Enter information for each major, minor or certificate program in international or area studies created or enhanced during the current reporting period for which Title VI UISFL or matching funds were expended.

# International and Area Studies Programs Created or Enhanced

#### \* Required fields

(for multiple selections, hold down the "ctrl" or "apple" key and click)

Travel Approval Request