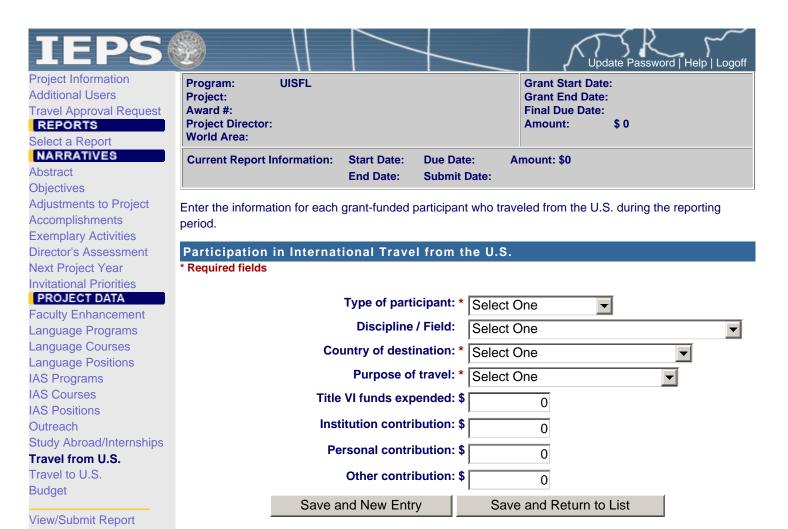

View/Submit Report

Program: UISFL

Project: Award #: Project Director: World Area: Grant Start Date: Grant End Date: Final Due Date: Amount: \$ 0

Update Password | Help | Logoff

Create a Travel Approval Request (TAR) for each grant-funded participant who is traveling to or from the U.S.

# Travel Approval Request

- The TARs for this grant are listed below.
- To view or edit a TAR, click "Update."
- To remove a TAR, click "Delete."
- To add a TAR, click the "Add a Travel Approval Request" button.
- For travel to the U.S., only international travel costs need to be approved.
- After entering a TAR, click the "Submit to IEPS" button at the bottom of the page to submit it to IEPS.
- The IEPS system will notify your program officer by email when the TAR is submitted.
- Once the TAR is approved or disapproved, the IEPS system will send you an email with additional information from your program officer.
- Once the TAR has been approved by IEPS, you will not be able to update it.
- Note: If no grant funding was used to support travel to or from the U.S., do not create a TAR.

The TAR must be submitted to IEPS at least 30 days prior to the traveler's departure.

Action Name(s) Status Country Type Purpose

| Travel Approval Request                            |                                                                                                                                                                                  |
|----------------------------------------------------|----------------------------------------------------------------------------------------------------------------------------------------------------------------------------------|
| * Required fields                                  |                                                                                                                                                                                  |
|                                                    | jn Group jn Individual (If there is more than one participant, elaborate in the "Purpose of travel explanation.")                                                                |
| Number of participant(s): *                        | 0                                                                                                                                                                                |
| Participant name(s): * (limit 500 characters)      |                                                                                                                                                                                  |
| Travel to or from U.S.: *                          | fn To fn From U.S.                                                                                                                                                               |
| Title VI UISFL funds used for travel: *            | € In-Country € International                                                                                                                                                     |
| Type of participant: *                             | Select one                                                                                                                                                                       |
| Purpose of travel: *                               | Select one                                                                                                                                                                       |
|                                                    | 000 characters) rel. If the purpose is research, show relevance to program activities. Provide a f the work. Indicate whether this funding was in the original approved budget.) |
|                                                    |                                                                                                                                                                                  |
| Discipline / Field(s):                             | Select all that apply Accounting Agriculture Anthropology Archaeology                                                                                                            |
| Country(ies): *                                    | (For travel to the U.S., select the country the participant is traveling from.)                                                                                                  |
|                                                    | Select one                                                                                                                                                                       |
| Title VI UISFL funds expended: *                   | \$ 0                                                                                                                                                                             |
| Explanation of funds expended: * (limit            |                                                                                                                                                                                  |
| (Provide a detailed itemized breakout of the funds | s expended, e.g., lodging, per diem, travel. Clearly explain all expenditures.)                                                                                                  |
|                                                    |                                                                                                                                                                                  |
|                                                    |                                                                                                                                                                                  |
| Departure date: *                                  | (mm/dd/nnn)                                                                                                                                                                      |
| Return date: *                                     | (mm/dd/yyyy)                                                                                                                                                                     |
| notain date.                                       | (mm/dd/yyyy)                                                                                                                                                                     |

| Comments: (limit 1,000 characters)    |                       |                                                                                                                                                                                                                                                                                                                                                                                                                                                                                                                                                                                                                                                                                                                                                                                                                                                                                                                                                                                                                                                                                                                                                                                                                                                                                                                                                                                                                                                                                                                                                                                                                                                                                                                                                                                                                                                                                                                                                                                                                                                                                                                                |            |                     |                              |  |  |
|---------------------------------------|-----------------------|--------------------------------------------------------------------------------------------------------------------------------------------------------------------------------------------------------------------------------------------------------------------------------------------------------------------------------------------------------------------------------------------------------------------------------------------------------------------------------------------------------------------------------------------------------------------------------------------------------------------------------------------------------------------------------------------------------------------------------------------------------------------------------------------------------------------------------------------------------------------------------------------------------------------------------------------------------------------------------------------------------------------------------------------------------------------------------------------------------------------------------------------------------------------------------------------------------------------------------------------------------------------------------------------------------------------------------------------------------------------------------------------------------------------------------------------------------------------------------------------------------------------------------------------------------------------------------------------------------------------------------------------------------------------------------------------------------------------------------------------------------------------------------------------------------------------------------------------------------------------------------------------------------------------------------------------------------------------------------------------------------------------------------------------------------------------------------------------------------------------------------|------------|---------------------|------------------------------|--|--|
|                                       | (mink 1,900 k         | , and determined the second se |            |                     | <b>▲</b>                     |  |  |
| ■ Participant's Departure Itiner      | ary                   |                                                                                                                                                                                                                                                                                                                                                                                                                                                                                                                                                                                                                                                                                                                                                                                                                                                                                                                                                                                                                                                                                                                                                                                                                                                                                                                                                                                                                                                                                                                                                                                                                                                                                                                                                                                                                                                                                                                                                                                                                                                                                                                                |            |                     |                              |  |  |
| Departure Date (mm/dd/yyyy) From City | From State or Country | Arrival Date<br>(mm/dd/yyyy)                                                                                                                                                                                                                                                                                                                                                                                                                                                                                                                                                                                                                                                                                                                                                                                                                                                                                                                                                                                                                                                                                                                                                                                                                                                                                                                                                                                                                                                                                                                                                                                                                                                                                                                                                                                                                                                                                                                                                                                                                                                                                                   | To City    | To State or Country | Airline and Flight<br>Number |  |  |
|                                       |                       |                                                                                                                                                                                                                                                                                                                                                                                                                                                                                                                                                                                                                                                                                                                                                                                                                                                                                                                                                                                                                                                                                                                                                                                                                                                                                                                                                                                                                                                                                                                                                                                                                                                                                                                                                                                                                                                                                                                                                                                                                                                                                                                                |            |                     |                              |  |  |
|                                       |                       |                                                                                                                                                                                                                                                                                                                                                                                                                                                                                                                                                                                                                                                                                                                                                                                                                                                                                                                                                                                                                                                                                                                                                                                                                                                                                                                                                                                                                                                                                                                                                                                                                                                                                                                                                                                                                                                                                                                                                                                                                                                                                                                                |            |                     |                              |  |  |
|                                       |                       |                                                                                                                                                                                                                                                                                                                                                                                                                                                                                                                                                                                                                                                                                                                                                                                                                                                                                                                                                                                                                                                                                                                                                                                                                                                                                                                                                                                                                                                                                                                                                                                                                                                                                                                                                                                                                                                                                                                                                                                                                                                                                                                                |            |                     |                              |  |  |
|                                       |                       |                                                                                                                                                                                                                                                                                                                                                                                                                                                                                                                                                                                                                                                                                                                                                                                                                                                                                                                                                                                                                                                                                                                                                                                                                                                                                                                                                                                                                                                                                                                                                                                                                                                                                                                                                                                                                                                                                                                                                                                                                                                                                                                                |            |                     |                              |  |  |
|                                       |                       |                                                                                                                                                                                                                                                                                                                                                                                                                                                                                                                                                                                                                                                                                                                                                                                                                                                                                                                                                                                                                                                                                                                                                                                                                                                                                                                                                                                                                                                                                                                                                                                                                                                                                                                                                                                                                                                                                                                                                                                                                                                                                                                                |            |                     |                              |  |  |
|                                       |                       |                                                                                                                                                                                                                                                                                                                                                                                                                                                                                                                                                                                                                                                                                                                                                                                                                                                                                                                                                                                                                                                                                                                                                                                                                                                                                                                                                                                                                                                                                                                                                                                                                                                                                                                                                                                                                                                                                                                                                                                                                                                                                                                                |            |                     |                              |  |  |
| ■ Participant's Return Itinerary      |                       |                                                                                                                                                                                                                                                                                                                                                                                                                                                                                                                                                                                                                                                                                                                                                                                                                                                                                                                                                                                                                                                                                                                                                                                                                                                                                                                                                                                                                                                                                                                                                                                                                                                                                                                                                                                                                                                                                                                                                                                                                                                                                                                                |            |                     |                              |  |  |
|                                       |                       |                                                                                                                                                                                                                                                                                                                                                                                                                                                                                                                                                                                                                                                                                                                                                                                                                                                                                                                                                                                                                                                                                                                                                                                                                                                                                                                                                                                                                                                                                                                                                                                                                                                                                                                                                                                                                                                                                                                                                                                                                                                                                                                                |            |                     |                              |  |  |
| Departure Date (mm/dd/yyyy) From City | From State or Country | Arrival Date (mm/dd/yyyy)                                                                                                                                                                                                                                                                                                                                                                                                                                                                                                                                                                                                                                                                                                                                                                                                                                                                                                                                                                                                                                                                                                                                                                                                                                                                                                                                                                                                                                                                                                                                                                                                                                                                                                                                                                                                                                                                                                                                                                                                                                                                                                      | To City    | To State or Country | Airline and Flight<br>Number |  |  |
|                                       |                       |                                                                                                                                                                                                                                                                                                                                                                                                                                                                                                                                                                                                                                                                                                                                                                                                                                                                                                                                                                                                                                                                                                                                                                                                                                                                                                                                                                                                                                                                                                                                                                                                                                                                                                                                                                                                                                                                                                                                                                                                                                                                                                                                |            |                     |                              |  |  |
|                                       |                       |                                                                                                                                                                                                                                                                                                                                                                                                                                                                                                                                                                                                                                                                                                                                                                                                                                                                                                                                                                                                                                                                                                                                                                                                                                                                                                                                                                                                                                                                                                                                                                                                                                                                                                                                                                                                                                                                                                                                                                                                                                                                                                                                |            |                     |                              |  |  |
|                                       |                       |                                                                                                                                                                                                                                                                                                                                                                                                                                                                                                                                                                                                                                                                                                                                                                                                                                                                                                                                                                                                                                                                                                                                                                                                                                                                                                                                                                                                                                                                                                                                                                                                                                                                                                                                                                                                                                                                                                                                                                                                                                                                                                                                |            |                     |                              |  |  |
|                                       |                       |                                                                                                                                                                                                                                                                                                                                                                                                                                                                                                                                                                                                                                                                                                                                                                                                                                                                                                                                                                                                                                                                                                                                                                                                                                                                                                                                                                                                                                                                                                                                                                                                                                                                                                                                                                                                                                                                                                                                                                                                                                                                                                                                |            |                     |                              |  |  |
|                                       |                       |                                                                                                                                                                                                                                                                                                                                                                                                                                                                                                                                                                                                                                                                                                                                                                                                                                                                                                                                                                                                                                                                                                                                                                                                                                                                                                                                                                                                                                                                                                                                                                                                                                                                                                                                                                                                                                                                                                                                                                                                                                                                                                                                |            |                     |                              |  |  |
|                                       |                       |                                                                                                                                                                                                                                                                                                                                                                                                                                                                                                                                                                                                                                                                                                                                                                                                                                                                                                                                                                                                                                                                                                                                                                                                                                                                                                                                                                                                                                                                                                                                                                                                                                                                                                                                                                                                                                                                                                                                                                                                                                                                                                                                |            |                     |                              |  |  |
|                                       |                       |                                                                                                                                                                                                                                                                                                                                                                                                                                                                                                                                                                                                                                                                                                                                                                                                                                                                                                                                                                                                                                                                                                                                                                                                                                                                                                                                                                                                                                                                                                                                                                                                                                                                                                                                                                                                                                                                                                                                                                                                                                                                                                                                |            | -4                  | -1                           |  |  |
| Save and Add Anothe                   | er TAR                | Save and Retu                                                                                                                                                                                                                                                                                                                                                                                                                                                                                                                                                                                                                                                                                                                                                                                                                                                                                                                                                                                                                                                                                                                                                                                                                                                                                                                                                                                                                                                                                                                                                                                                                                                                                                                                                                                                                                                                                                                                                                                                                                                                                                                  | rn to List | Submit to IEPS      |                              |  |  |
|                                       |                       |                                                                                                                                                                                                                                                                                                                                                                                                                                                                                                                                                                                                                                                                                                                                                                                                                                                                                                                                                                                                                                                                                                                                                                                                                                                                                                                                                                                                                                                                                                                                                                                                                                                                                                                                                                                                                                                                                                                                                                                                                                                                                                                                |            |                     |                              |  |  |