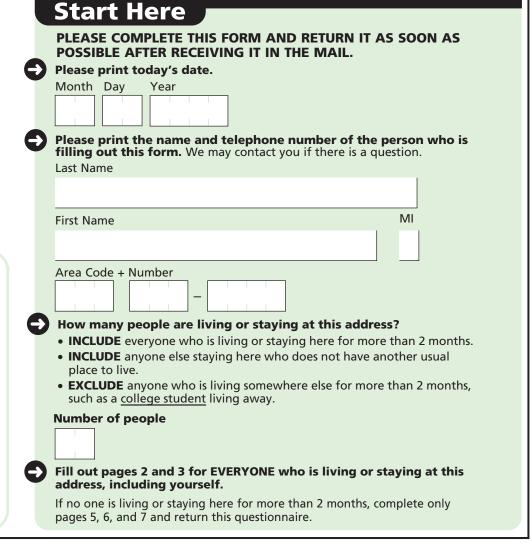

#### Economics and Statistics Administration **THE American Community Survey**

This form asks for information about the people who are living or staying at the address on the mailing label and about the house, apartment, or mobile home located at the address on the mailing label.