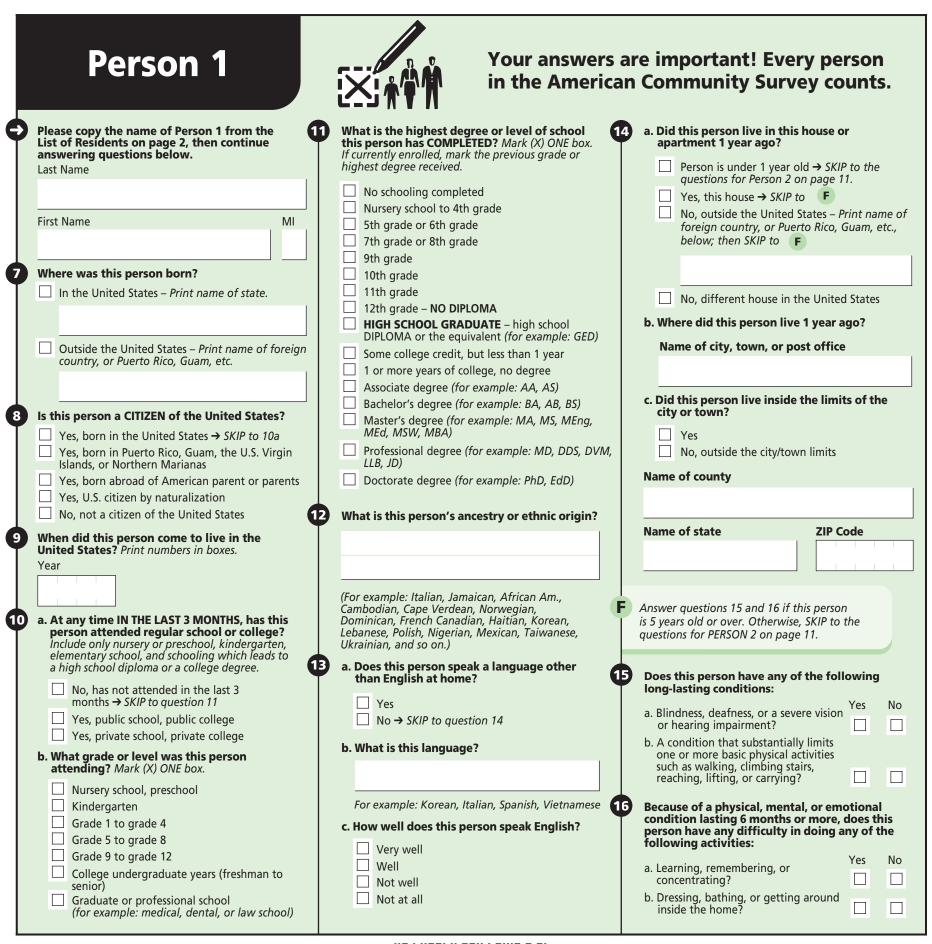

For more information about the American Community Survey, visit our web site at: http://www.census.gov/acs/www/

**U.S. DEPARTMENT OF COMMERCE** 

U.S. CENSUS BUREAU

|

| Perso                                                                                                                                                                                                                                                                                             | on 1                                                                                                | P                                                                                                                                                                                                                                                             | erson 2                                                                                                               |                                                                                      |
|---------------------------------------------------------------------------------------------------------------------------------------------------------------------------------------------------------------------------------------------------------------------------------------------------|-----------------------------------------------------------------------------------------------------|---------------------------------------------------------------------------------------------------------------------------------------------------------------------------------------------------------------------------------------------------------------|-----------------------------------------------------------------------------------------------------------------------|--------------------------------------------------------------------------------------|
| (Person 1 is the person living or staying<br>this house or apartment is owned, bein<br>If there is no such person, start with the<br>living or staying here.)                                                                                                                                     | g bought, or rented.                                                                                | 1 What is Person 2's name?<br>Last Name (Please print)                                                                                                                                                                                                        | First Name                                                                                                            | MI                                                                                   |
| 1 What is Person 1's name?<br>Last Name ( <i>Please print</i> )                                                                                                                                                                                                                                   | First Name MI                                                                                       | 2 How is this person related to P                                                                                                                                                                                                                             | erson 1? Mark (X) ONE box.                                                                                            | ughter-in-law                                                                        |
| 2 How is this person related to Person 1<br>Person one                                                                                                                                                                                                                                            | ?                                                                                                   | <ul> <li>Biological son or daughter</li> <li>Adopted son or daughter</li> <li>Stepson or stepdaughter</li> <li>Brother or sister</li> <li>Father or mother</li> <li>Grandchild</li> </ul>                                                                     | Other relative<br>Roomer or board<br>Housemate or roo<br>Unmarried partne<br>Foster child or for<br>Other nonrelative | ommate<br>er<br>ster adult                                                           |
| What is Person 1's sex? Mark (X) ONE I         Male         Female                                                                                                                                                                                                                                | box.                                                                                                | <ul> <li>Parent-in-law</li> <li>What is Person 2's sex? Mark ()</li> <li>Male</li> <li>Female</li> </ul>                                                                                                                                                      | K) ONE box.                                                                                                           |                                                                                      |
| What is Person 1's date of birth and w         babies as age 0 when the child is less than         Month       Day         Year of birth       Age         NOTE: Please answer BOTH Questions !                                                                                                   | a 1 year old. Print numbers in boxes.<br>e (in years)                                               | 4 What is Person 2's date of birtl<br>babies as age 0 when the child is in<br>Month Day Year of birth                                                                                                                                                         | less than 1 year old. Print numbers Age (in years)                                                                    | Please report<br>s in boxes.                                                         |
| 5 Is Person 1 of Hispanic, Latino, or Spar                                                                                                                                                                                                                                                        |                                                                                                     | <b>5</b> Is Person 2 of Hispanic, Latino,                                                                                                                                                                                                                     |                                                                                                                       | <b>o"</b> if <b>not</b> of                                                           |
| <ul> <li>Hispanic, Latino, or Spanish origin.</li> <li>No, not of Hispanic, Latino, or Spanish</li> <li>Yes, Mexican, Mexican Am., Chicano</li> <li>Yes, Puerto Rican</li> <li>Yes, Cuban</li> <li>Yes, another Hispanic, Latino, or Spanish<br/>Argentinean, Columbian, Dominican, Ni</li> </ul> |                                                                                                     | Hispanic, Latino, or Spanish origin.           No, not of Hispanic, Latino, or           Yes, Mexican, Mexican Am., C           Yes, Puerto Rican           Yes, Cuban           Yes, another Hispanic, Latino, or           Argentinean, Columbian, Dominant |                                                                                                                       | rample,<br>iard and so on. 📈                                                         |
| 6 What is Person 1's race? Mark (X) one person considers himself/herself to be.                                                                                                                                                                                                                   | e <b>or more races</b> to indicate what this<br>Print name of enrolled or principal tribe. <b>Z</b> | 6 What is Person 2's race? Mark<br>person considers himself/herself to<br>White<br>Black, African Am., or Negro<br>American Indian or Alaska Na                                                                                                               | a <b>(X) one or more races</b> to indicate<br>be.<br>ative — Print name of enrolled or p.                             |                                                                                      |
| Asian Indian Japa<br>Chinese Kore<br>Filipino Vietr<br>Other Asian – Print race, for<br>example, Hmong, Laotian, Thai,<br>Pakistani, Cambodian, and so on.                                                                                                                                        |                                                                                                     | t Asian Indian                                                                                                                                                                                                                                                | Vietnamese Samoan<br>ai, Other Pac                                                                                    | iwaiian<br>an or Chamorro<br>ific Islander – Print<br>example, Fijian,<br>and so on. |
| Some other race – Print race. V                                                                                                                                                                                                                                                                   |                                                                                                     | Some other race – Print race.                                                                                                                                                                                                                                 | ₹                                                                                                                     |                                                                                      |
| 2                                                                                                                                                                                                                                                                                                 |                                                                                                     | 8811   8118   8 81                                                                                                                                                                                                                                            |                                                                                                                       |                                                                                      |