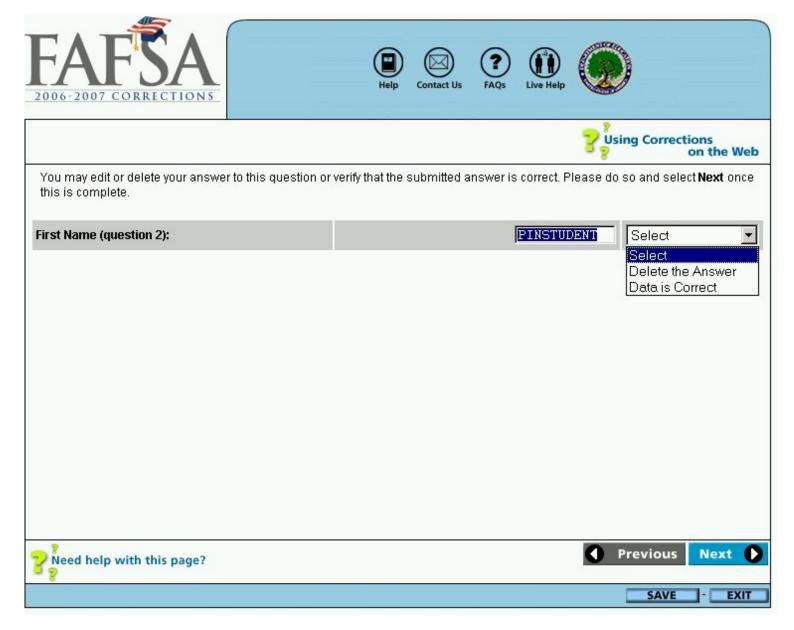

|                                                          |
| A. Middle Initial:  D. Permanent Street Address:  D. City:  D. State:  D. Social Security Number:  D. Date of Birth:  D. Permanent Home Phone Number:  D. Driver's License Number:                                                                                                                                                                                                                                                            | 145 MINING LANE BEDROCK DC 20816 235-02-1051                                                                                                                                 |                                                          |

#### Correcting a Response



#### Masked Parent SSNs

| Step 4. (Q55 - Q83)                                                                                                                                                                                                                                   |                                         |                        |
|-------------------------------------------------------------------------------------------------------------------------------------------------------------------------------------------------------------------------------------------------------|-----------------------------------------|------------------------|
| The information in Step Four is the student's parental financial pic<br>for this school year. You should change this information only to