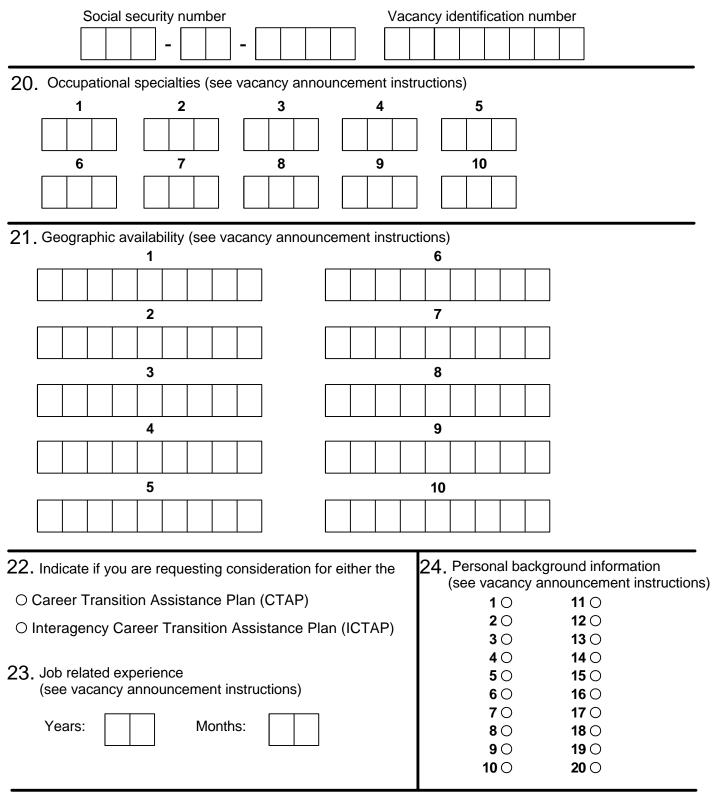

Please fill in the following items on each page of this application form. To review the Privacy Act and Public Burden Statements, please refer to the cover page of this form. If this information is not included, we cannot process your application. You must return pages 1 through 6. Social security number Vacancy identification number 10. Lowest grade Languages (see vacancy announcement instructions) **11**. Miscellaneous information 12. Special knowledge 13.Test location When entering dates in the following fields, 14. Veterans' preference please use the format: mm/dd/yyyy O No Preference Claimed 15. Dates of active duty - military service (skip if no veterans' preference is claimed in block 14) ○ 5 Points Preference Claimed 10 Point Preference - You must submit a completed Standard From: Form 15, Application for 10-Point Veterans' Preference. O 10 Points Preference Claimed To: (award of a Purple Heart or service-connected disability of less than 10%) 16. Availability date O 10 Points Compensable Disability Preference Claimed (disability rating of at least 10% and less than 30%) 17. Service computation date O 10 Points Other (spouse, widow, widower, mother preference claimed) 18. Other date O 10 Points Compensable Disability Preference Claimed (disability rating of 30% or more) **19.** Job preference (see vacancy announcement instructions) 10 **11** O **16** O **21** O **26** O 36 〇 **51** O **56** O **66** O 6 () **31** O **41** O **46** O **61** O 20 70 12 () 22 () **27** O 32 〇 37 〇 **42** O **52** O **57** O **62** O **67** O **17** O **47** O 3 ( 80 **13** O **18** O **23** O **28** O **33** O **38** O **43** O **48** O **53** O **58** O **63** O **68** O **4** O 90 **14** O **19** O **24** O **29** 〇 **34** O **39** O **44** O **49** O **54** O **59** O **64** O **69** O **5** O 10 〇 **15** O 20 () 25 () **30** O 35 〇 **40** O **45** O **50** O **55** O **60** O **65** O **70** O