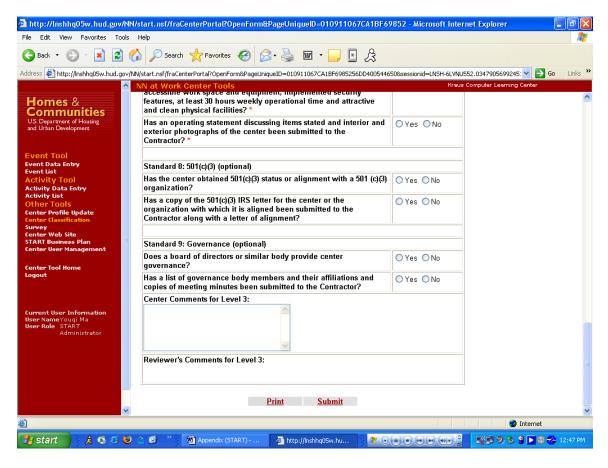

# Appendix C: Level Three Classification (Must Qualify) (Continued)

Online form continued.