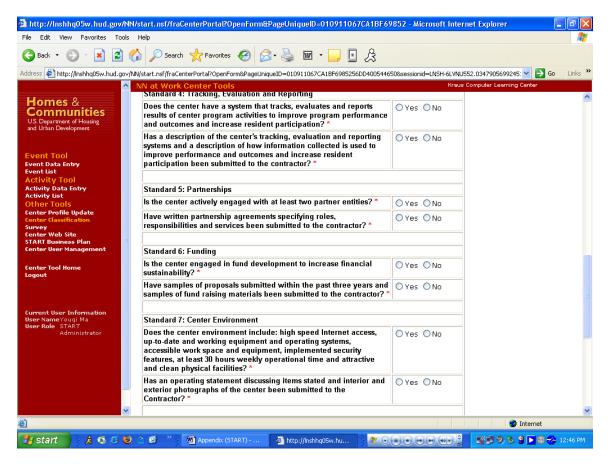

# Appendix C: Level Three Classification (Must Qualify)

#### **Purpose/Usage:**

The purpose of this screen is to display to the center the form for requesting a level three promotion.

#### **Description/Function:**

This screen will only be displayed after a center has been authorized as a level two site. Once they have filled all of the requirements for a level three center the can submit this request for level three considerations. This form can be "submitted" by clicking on the "submit" button at the end of the form.

When the "submit" button is activated it will e-mail a HUD coordinator to review their request for promotion.