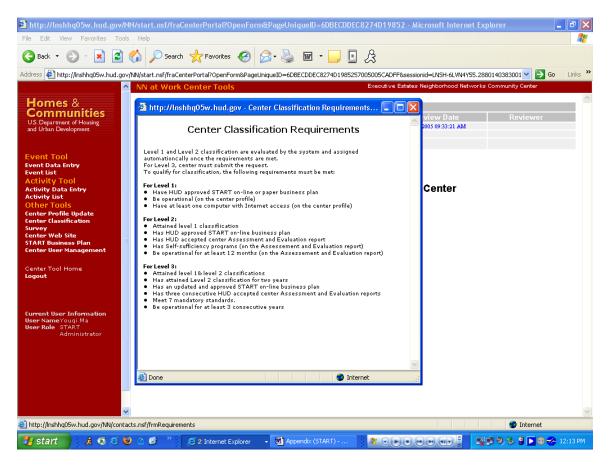

#### **Purpose/Usage:**

The purpose of this screen is to display to the center the requirements for each level of classification.

#### **Description/Function:**

The purpose of this screen is to display to the center the requirements for each level of classification.