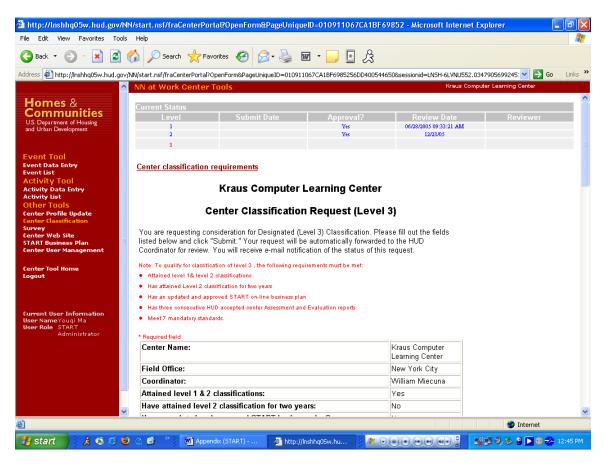

#### **Purpose/Usage:**

The purpose of this screen is to display to the center the form for requesting a level three promotion.

#### **Description/Function:**

This screen will only be displayed after a center has been authorized as a level two site. Once they have filled all of the requirements for a level three center the can submit this request for level three considerations. This form can be "submitted" by clicking on the "submit" button at the end of the form.

When the "submit" button is activated it will e-mail a HUD coordinator to review their request for promotion.