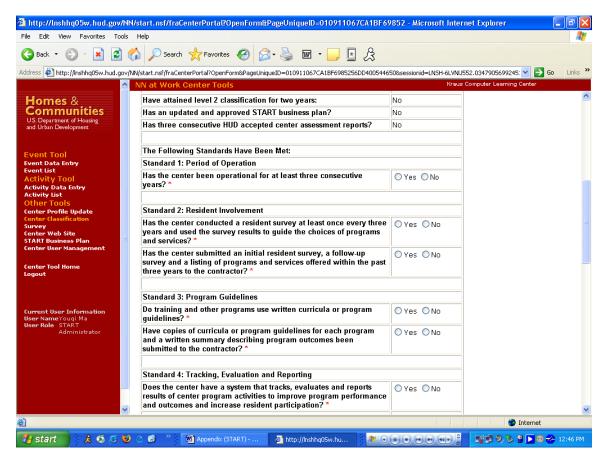

# Appendix C: Level Three Classification (Must Qualify) (Continued)

Online form continued.