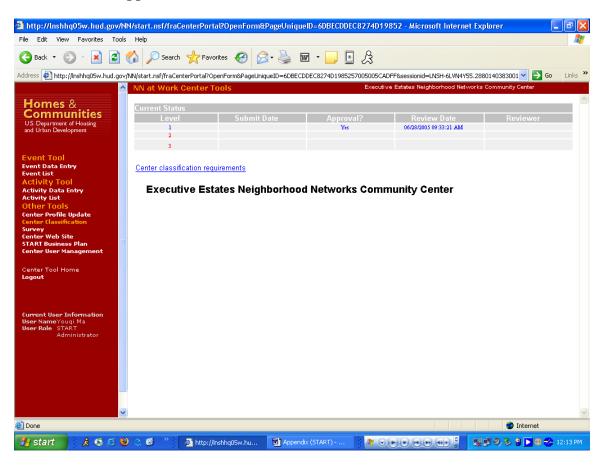

#### **Purpose/Usage:**

The purpose of this screen is to display to the center their present classification status.

#### **Description/Function:**

The user can select the link to view the requirements to be promoted to their corresponding next level.