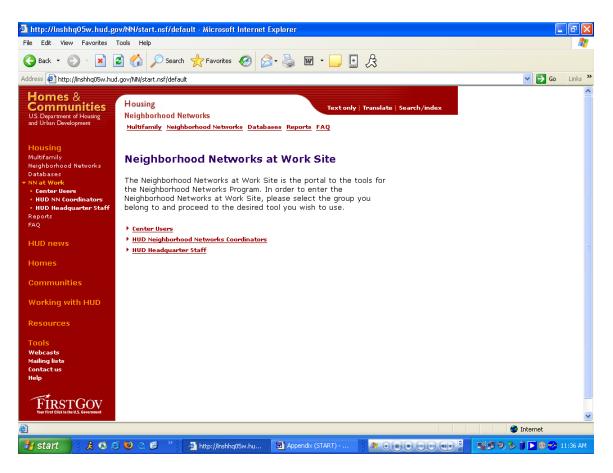

#### **Purpose/Usage:**

The purpose of this screen is to take the user to the appropriate login screen.

#### **Description/Function:**

Separate links to login screens will exist both in the center of the screen and in the left navigation bar for center users, HUD coordinators, and HUD staff.