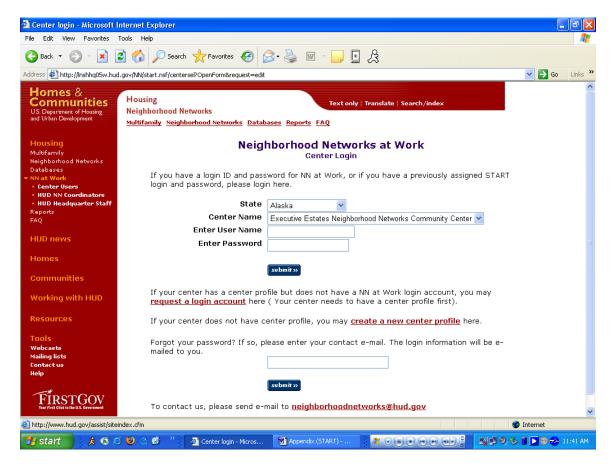

#### **Purpose/Usage:**

The Purpose of this screen is to allow centers to login to the portal.

#### **Description/Function:**

This is the initial login screen for the center user. From here they can enter their center's credentials and log into the portal.