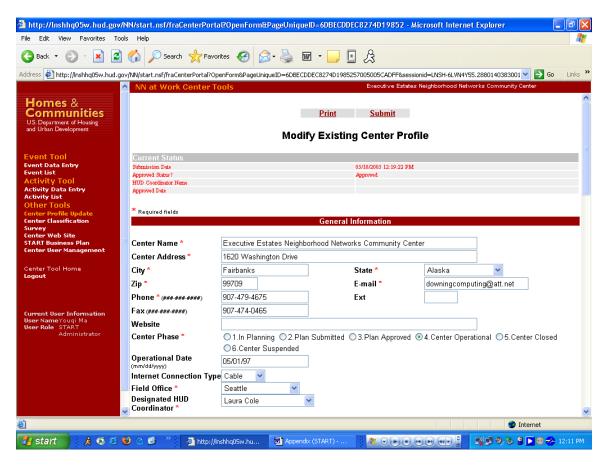

# **Appendix B: Modify Existing Center Profile**

#### **Purpose/Usage:**

Centers may access their profile here and update contact information.

#### **Description/Function:**

This page allows the center to submit updates to their existing center's profile.

|                                                     |                                                                                                 | al?OpenForm&PageUniquell     | )=6DBECDDEC8274D19852 - M        | icrosoft Internet Explorer      |                     |  |  |  |
|-----------------------------------------------------|-------------------------------------------------------------------------------------------------|------------------------------|----------------------------------|---------------------------------|---------------------|--|--|--|
|                                                     | ools Help                                                                                       |                              |                                  |                                 | 48                  |  |  |  |
| 🌀 Back 🔹 🐑 🐇 🛃                                      | Search 🎌 Favo                                                                                   | rites 🥝 🔗 🌺 🖬                | · 📃 🔄 🎗                          |                                 |                     |  |  |  |
| Address 🛃 http://inshhq05w.hud.g                    | gov/NN/start.nsf/fraCenterPortal?Op                                                             | enForm&PageUniqueID=6DBECDDI | EC8274D1985257005005CADFF&sessio | onid=LNSH-6LVN4Y55.288014038300 | 01 🔽 🔁 Go 🛛 Links 🎽 |  |  |  |
|                                                     | 🔺 NN at Work Center T                                                                           | ools                         | Executive Estates                | Neighborhood Networks Community | (Center             |  |  |  |
| Homes &                                             |                                                                                                 |                              | Contact Information              |                                 | <u>^</u>            |  |  |  |
| Communities                                         |                                                                                                 |                              | <b>FI</b> . <b>N</b>             |                                 |                     |  |  |  |
| U.S. Department of Housing<br>and Urban Development | Prefix                                                                                          | Mr. 💌                        | First Name *                     | Michael                         |                     |  |  |  |
|                                                     | Middle Name                                                                                     |                              | Last Name *                      | Downing                         |                     |  |  |  |
| Event Tool                                          | Address *                                                                                       | 1620 Washington Drive        |                                  |                                 |                     |  |  |  |
| Event Data En <del>try</del><br>Event List          | City *                                                                                          | Fairbanks                    | State *                          | Alaska 💌                        |                     |  |  |  |
| Activity Tool                                       | Zip *                                                                                           | 99709                        | E-mail *                         | downingcomputing@att.net        |                     |  |  |  |
| Activity Data Entry<br>Activity List                | Phone * (###-###-####)                                                                          | 907-479-3655                 | Ext                              |                                 |                     |  |  |  |
| Other Tools<br>Center Profile Update                | Fax (###-###-####)                                                                              | 907-479-2913                 |                                  |                                 |                     |  |  |  |
| Center Classification                               | Property Information                                                                            |                              |                                  |                                 |                     |  |  |  |
| Survey<br>Center Web Site                           | **For property, at least one of the three fields (REMS #, Section 8 #, FHA #) has to be filled. |                              |                                  |                                 |                     |  |  |  |
| START Business Plan<br>Center User Management       | =                                                                                               |                              |                                  |                                 |                     |  |  |  |
|                                                     | Property Name *                                                                                 | Little Dipper                |                                  |                                 |                     |  |  |  |
| Center Tool Home<br>Logout                          | Property Address                                                                                | 1910 Turner Street           |                                  |                                 |                     |  |  |  |
|                                                     | City                                                                                            | Fairbanks                    | State                            | Alaska 🔽                        |                     |  |  |  |
|                                                     | Zip                                                                                             | 99701                        | E-mail                           |                                 |                     |  |  |  |
| Current User Information                            | Phone(###-####-####)                                                                            | 907-452-6092                 | Ext                              |                                 |                     |  |  |  |
| User NameYouqi Ma<br>User Role START                | Fax (###-###-####)                                                                              | 907-452-6547                 | REMS # 🇯                         | 800000107                       |                     |  |  |  |
| Administrator                                       | Section 8 # **                                                                                  | AK02M000011                  | FHA # **                         | 17644016                        |                     |  |  |  |
|                                                     |                                                                                                 | Property                     | Management Agency Informa        | tion                            |                     |  |  |  |
|                                                     | Agency Name                                                                                     |                              |                                  |                                 |                     |  |  |  |
|                                                     | Agency Address                                                                                  |                              |                                  |                                 |                     |  |  |  |
|                                                     | City                                                                                            |                              | State                            | ~                               |                     |  |  |  |
|                                                     | 🕶 Zip                                                                                           |                              | E-mail                           |                                 | ✓                   |  |  |  |
| ê                                                   |                                                                                                 |                              |                                  |                                 | Internet            |  |  |  |
| 🛃 start 💦 👌 🖉                                       | 🕹 🔿 🧭 👋 🖉 http://l                                                                              | nshhq05w.hu 💌 Appendix       | (START) 🛛 🎢 🕞 💽 🖲 🤅              |                                 | 😫 💽 🕲 🤣 12:11 PM    |  |  |  |
|                                                     |                                                                                                 |                              |                                  |                                 |                     |  |  |  |