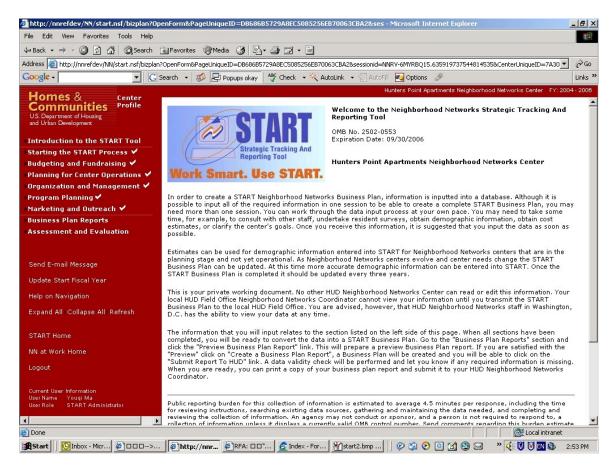

#### **Purpose/Usage:**

The purpose of this page is to welcome users to the START database.

#### **Description/Function:**

This page shall provide a brief description of how to use the START database.