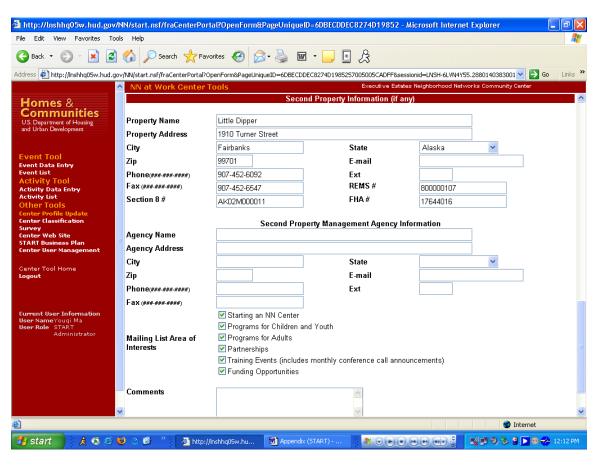

# Appendix B: Modify Existing Center Profile (Continued)

# **Appendix B: Modify Existing Center Profile (Continued)**