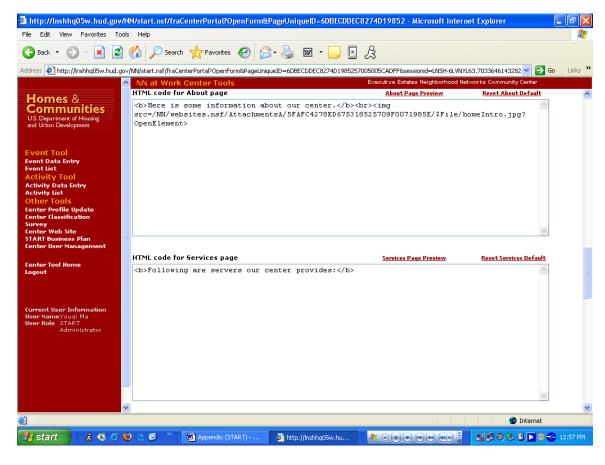

# **Appendix B: Center Website Creation**

#### **Purpose/Usage:**

Centers can use this tool to create a Web site specifically for their center.

#### **Description/Function:**

This page allows the center to create or update a website for their location either by using the provided templates or their own HTML.

**Appendix B: Center Website Creation (Continued)** 