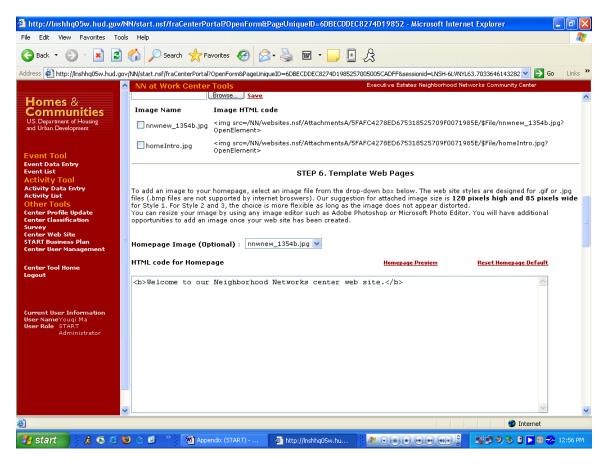

# **Appendix B: Center Website Creation**

#### **Purpose/Usage:**

Centers can use this tool to create a Web site specifically for their center.

#### **Description/Function:**

This page allows the center to create or update a website for their location either by using the provided templates or their own HTML.

**Appendix B: Center Website Creation (Continued)** 