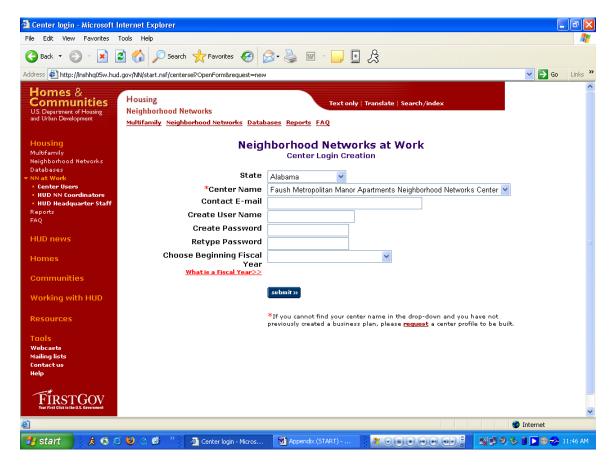

#### **Purpose/Usage:**

The Purpose of this screen is to allow centers that are not listed in the center name drop-down list to request a profile be created for their center.

## **Description/Function:**

After filling in all of the relevant contact information. The user shall click the "submit" button at the bottom of the menu. This shall send the request for a new profile to be established to the NN Database Specialist. This form will request information concerning contact and property information.