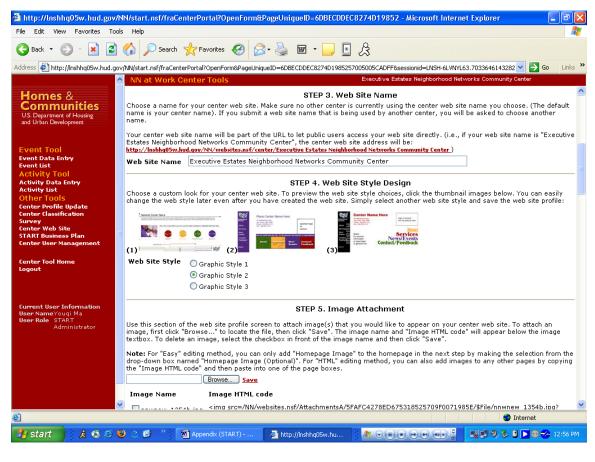

#### **Description/Function:**

This page allows the center to create or update a website for their location either by using the provided templates or their own HTML.

**Appendix B: Center Website Creation (Continued)** 