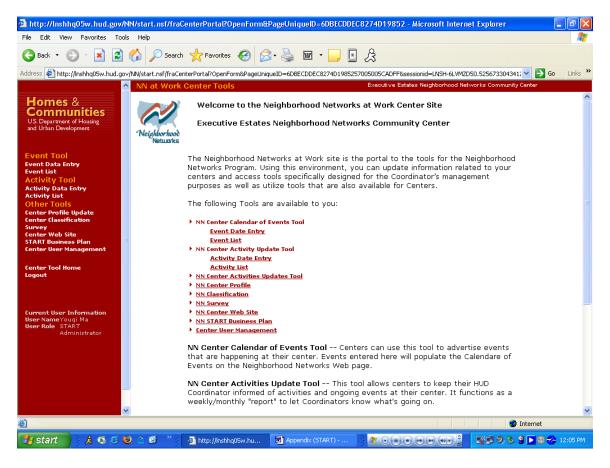

#### **Purpose/Usage:**

Welcomes the centers to their customized portal and all of the tools available to them.

#### **Description/Function:**

Serves as a main page listing all of the portals tools and resources available to the center.