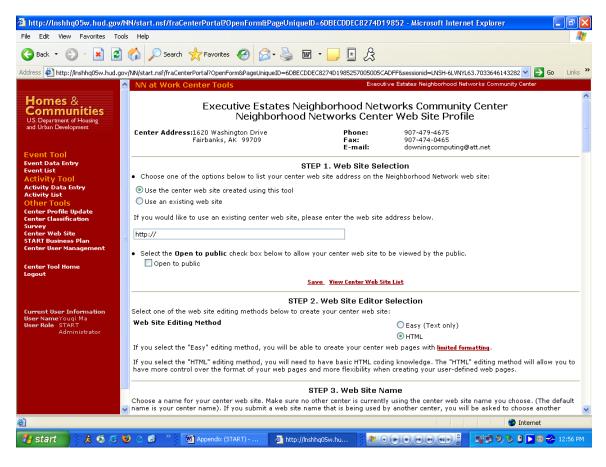

# **Appendix B: Center Website Creation**

#### **Purpose/Usage:**

Centers can use this tool to create a Web site specifically for their center.

#### **Description/Function:**

This page allows the center to create or update a website for their location either by using the provided templates or their own HTML.

**Appendix B: Center Website Creation (Continued)** 