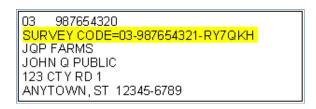

2. Enter your **SURVEY CODE** from the mailing label on the questionnaire that was sent to you. This code appears above your name and address.

3. When filling out your survey, use the mouse or the Tab key to navigate. Note: Using the Enter key may prematurely submit incomplete information.