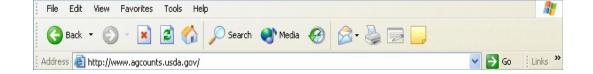

## The survey will be available on-line from <start date> until <stop date>.

Instructions to complete this survey on the Internet:

1. Using your Web browser (e.g., Internet Explorer or Netscape), go to <a href="https://www.agcounts.usda.gov">www.agcounts.usda.gov</a>. When the page loads, a security warning message will appear. After you have read the message, click on **Continue**.