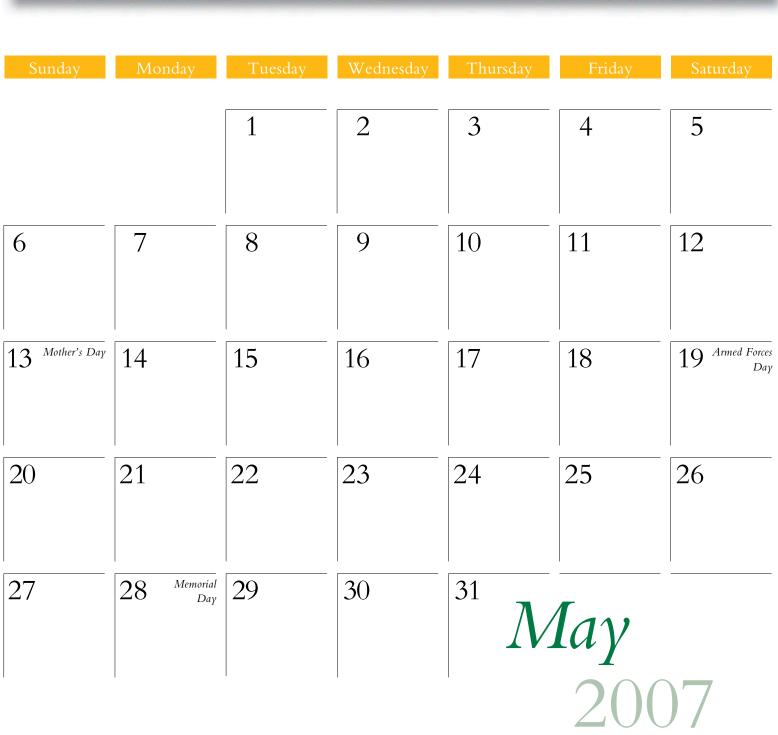

| Sunday | Monday                                          | Tuesday | Wednesday | Thursday | Friday  | Saturday |
|--------|-------------------------------------------------|---------|-----------|----------|---------|----------|
|        |                                                 |         |           |          |         |          |
|        | 1 New Year's Day                                | 2       | 3         | 4        | 5       | 6        |
|        |                                                 |         |           |          |         |          |
|        |                                                 |         |           |          |         |          |
| 7      | 8                                               | 9       | 10        | 11       | 12      | 13       |
|        |                                                 |         |           |          |         |          |
|        | 1 5 Martin Luther                               |         |           |          |         |          |
| 14     | 15 Martin Luther<br>King, Jr. Day<br>(observed) | 16      | 17        | 18       | 19      | 20       |
|        |                                                 |         |           |          |         |          |
|        |                                                 |         |           |          |         |          |
| 21     | 22                                              | 23      | 24        | 25       | 26      | 27       |
|        |                                                 |         |           |          |         |          |
| 20     | 20                                              | 20      | 21        |          |         |          |
| 28     | 29                                              | 30      | 31        | Ta       | 1241 44 | 24       |
|        |                                                 |         |           | Jai      | nuar    | Y        |
|        |                                                 |         |           |          |         | 707      |
|        |                                                 |         |           |          |         | 八 / /    |