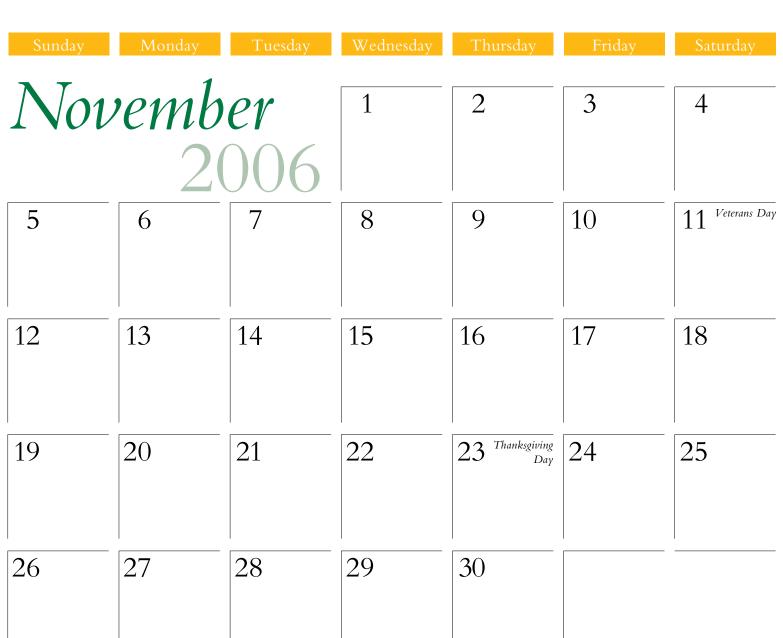

| Sunday | Monday | Tuesday | Wednesday | Thursday | Friday | Saturday |
|--------|--------|---------|-----------|----------|--------|----------|
|        |        | 1       | 2         | 3        | 4      | 5        |
| 6      | 7      | 8       | 9         | 10       | 11     | 12       |
| 13     | 14     | 15      | 16        | 17       | 18     | 19       |
| 20     | 21     | 22      | 23        | 24       | 25     | 26       |
| 27     | 28     | 29      | 30        | 31       | lugu   | st       |
|        |        |         |           |          | 2      | 1006     |