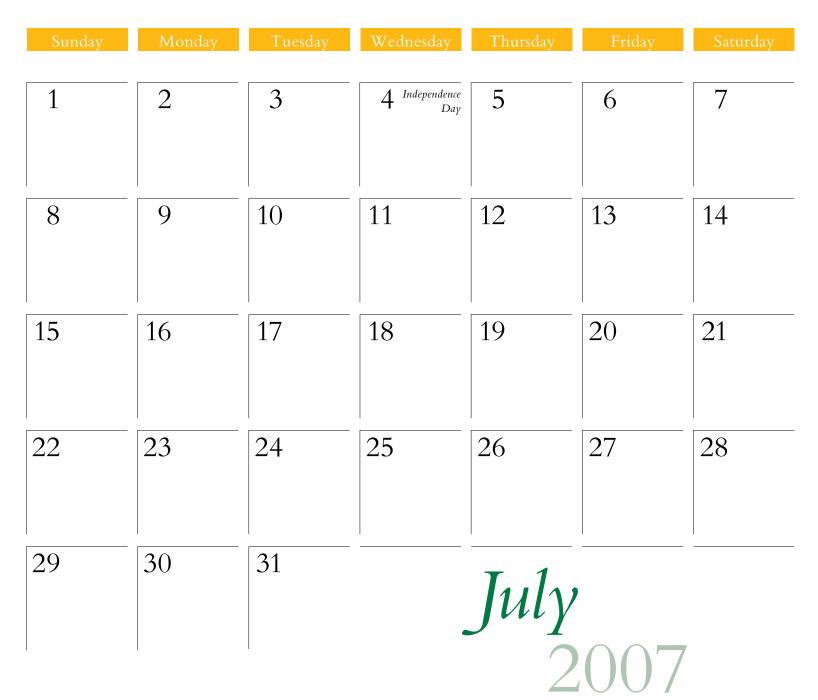

| Sunday          | Monday | Tuesday | Wednesday | Thursday               | Friday | Saturday |
|-----------------|--------|---------|-----------|------------------------|--------|----------|
|                 | Jı     | 1       | 2         |                        |        |          |
| 3               | 4      | 5       | 6         | 7                      | 8      | 9        |
| 10              | 11     | 12      | 13        | 14 Flag Day            | 15     | 16       |
|                 |        |         |           |                        |        |          |
| 17 Father's Day | 18     | 19      | 20        | 21 First Day of Summer | 22     | 23       |
| 24              | 25     | 26      | 27        | 28                     | 29     | 30       |