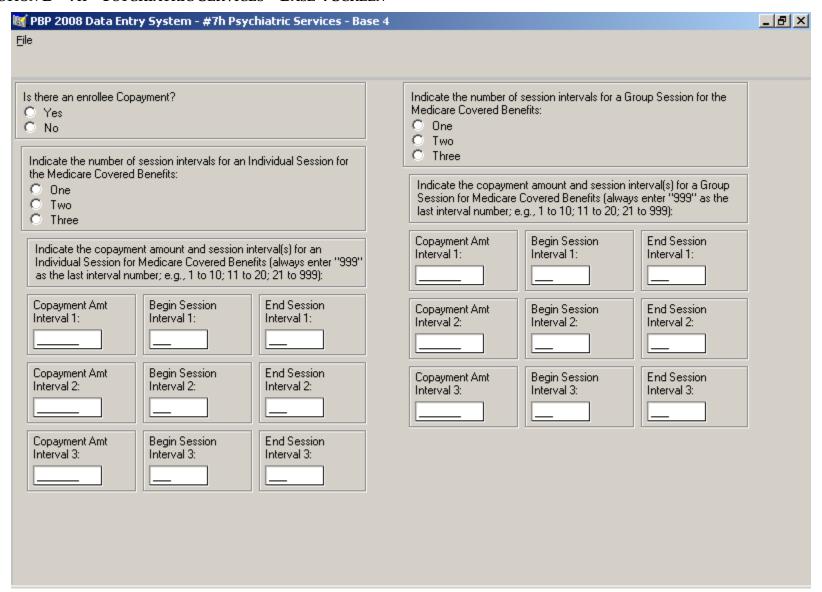

ION B - 7E - MENTAL HEALTH SERVICES - BASE 2 SCREEN



## SECTION B – 7E – MENTAL HEALTH SERVICES – BASE 3 SCREEN



#### SECTION B – 7E – MENTAL HEALTH SERVICES – BASE 4 SCREEN



## SECTION B – 7E – MENTAL HEALTH SERVICES – BASE 5 SCREEN



#### SECTION B – 7F – PODIATRY SERVICES – BASE 1 SCREEN



#### SECTION B – 7F – PODIATRY SERVICES – BASE 2 SCREEN



# SECTION B - 7F - PODIATRY SERVICES - BASE 3 SCREEN



#### SECTION B - 7G - OTHER HEALTH CARE PROFESSIONALS - BASE 1 SCREEN



## SECTION B - 7G - OTHER HEALTH CARE PROFESSIONALS - BASE 2 SCREEN



## SECTION B - 7H - PSYCHIATRIC SERVICES - BASE 1 SCREEN



## SECTION B – 7H – PSYCHIATRIC SERVICES – BASE 2 SCREEN



## SECTION B - 7H - PSYCHIATRIC SERVICES - BASE 3 SCREEN



### SECTION B - 7H - PSYCHIATRIC SERVICES - BASE 4 SCREEN



## SECTION B - 7H - PSYCHIATRIC SERVICES - BASE 5 SCREEN



#### SECTION B – 7I – PHYSICAL THERAPY AND SPEECH-LANGUAGE SERVICES – BASE 1 SCREEN



## SECTION B - 7I - PHYSICAL THERAPY AND SPEECH-LANGUAGE SERVICES - BASE 2 SCREEN