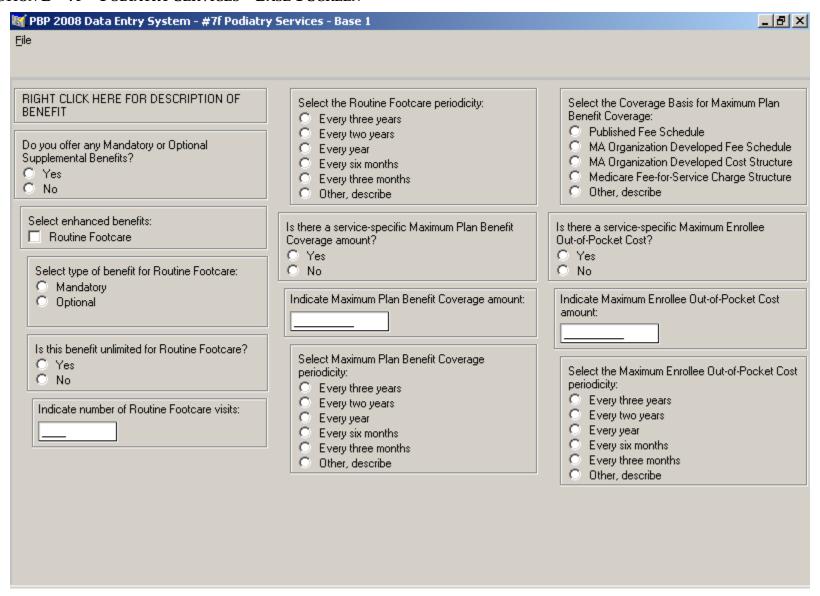

## SECTION B - 7B - CHIROPRACTIC SERVICES - BASE 2 SCREEN



## SECTION B - 7B - CHIROPRACTIC SERVICES - BASE 3 SCREEN



# SECTION B - 7B - CHIROPRACTIC SERVICES - BASE 4 SCREEN



#### SECTION B - 7C - OCCUPATIONAL THERAPY - BASE 1 SCREEN



## SECTION B - 7C - OCCUPATIONAL THERAPY - BASE 2 SCREEN



#### SECTION B – 7D – PHYSICIAN SPECIALIST – BASE 1 SCREEN



## SECTION B - 7D - PHYSICIAN SPECIALIST - BASE 2 SCREEN



## SECTION B – 7E – MENTAL HEALTH SERVICES – BASE 1 SCREEN



### SECTION B - 7E - MENTAL HEALTH SERVICES - BASE 2 SCREEN



## SECTION B – 7E – MENTAL HEALTH SERVICES – BASE 3 SCREEN



#### SECTION B – 7E – MENTAL HEALTH SERVICES – BASE 4 SCREEN



## SECTION B – 7E – MENTAL HEALTH SERVICES – BASE 5 SCREEN



#### SECTION B – 7F – PODIATRY SERVICES – BASE 1 SCREEN



#### SECTION B – 7F – PODIATRY SERVICES – BASE 2 SCREEN



# SECTION B - 7F - PODIATRY SERVICES - BASE 3 SCREEN



#### SECTION B - 7G - OTHER HEALTH CARE PROFESSIONALS - BASE 1 SCREEN



## SECTION B - 7G - OTHER HEALTH CARE PROFESSIONALS - BASE 2 SCREEN



## SECTION B - 7H - PSYCHIATRIC SERVICES - BASE 1 SCREEN



## SECTION B – 7H – PSYCHIATRIC SERVICES – BASE 2 SCREEN



## SECTION B - 7H - PSYCHIATRIC SERVICES - BASE 3 SCREEN



### SECTION B - 7H - PSYCHIATRIC SERVICES - BASE 4 SCREEN



## SECTION B - 7H - PSYCHIATRIC SERVICES - BASE 5 SCREEN



#### SECTION B – 7I – PHYSICAL THERAPY AND SPEECH-LANGUAGE SERVICES – BASE 1 SCREEN



## SECTION B - 7I - PHYSICAL THERAPY AND SPEECH-LANGUAGE SERVICES - BASE 2 SCREEN