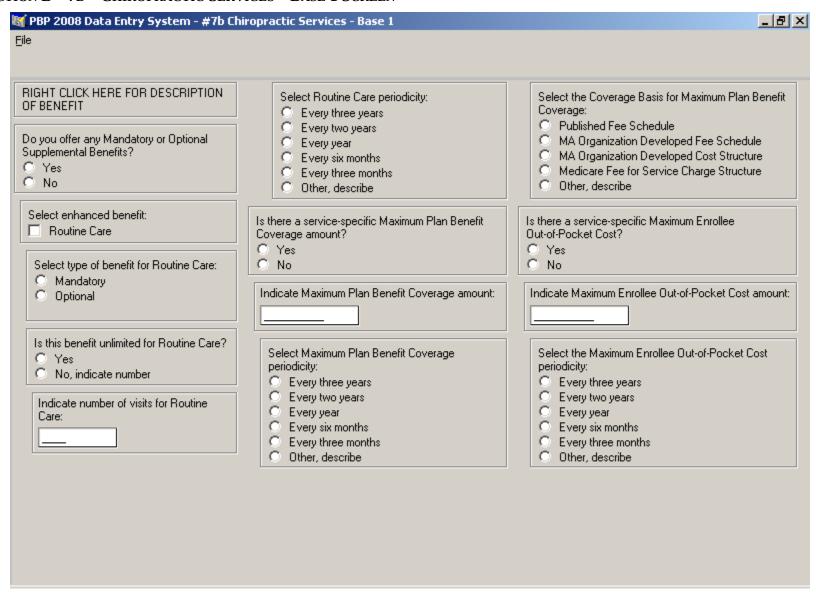

### SECTION B – 7A – PRIMARY CARE PHYSICIAN – BASE 1 SCREEN



# SECTION B – 7A – PRIMARY CARE PHYSICIAN – BASE 2 SCREEN



### SECTION B - 7B - CHIROPRACTIC SERVICES - BASE 1 SCREEN



## SECTION B - 7B - CHIROPRACTIC SERVICES - BASE 2 SCREEN



## SECTION B - 7B - CHIROPRACTIC SERVICES - BASE 3 SCREEN



# SECTION B - 7B - CHIROPRACTIC SERVICES - BASE 4 SCREEN



#### SECTION B - 7C - OCCUPATIONAL THERAPY - BASE 1 SCREEN



## SECTION B - 7C - OCCUPATIONAL THERAPY - BASE 2 SCREEN



#### SECTION B – 7D – PHYSICIAN SPECIALIST – BASE 1 SCREEN



## SECTION B - 7D - PHYSICIAN SPECIALIST - BASE 2 SCREEN



## SECTION B – 7E – MENTAL HEALTH SERVICES – BASE 1 SCREEN



### SECTION B - 7E - MENTAL HEALTH SERVICES - BASE 2 SCREEN



## SECTION B – 7E – MENTAL HEALTH SERVICES – BASE 3 SCREEN



#### SECTION B – 7E – MENTAL HEALTH SERVICES – BASE 4 SCREEN



## SECTION B – 7E – MENTAL HEALTH SERVICES – BASE 5 SCREEN



#### SECTION B – 7F – PODIATRY SERVICES – BASE 1 SCREEN