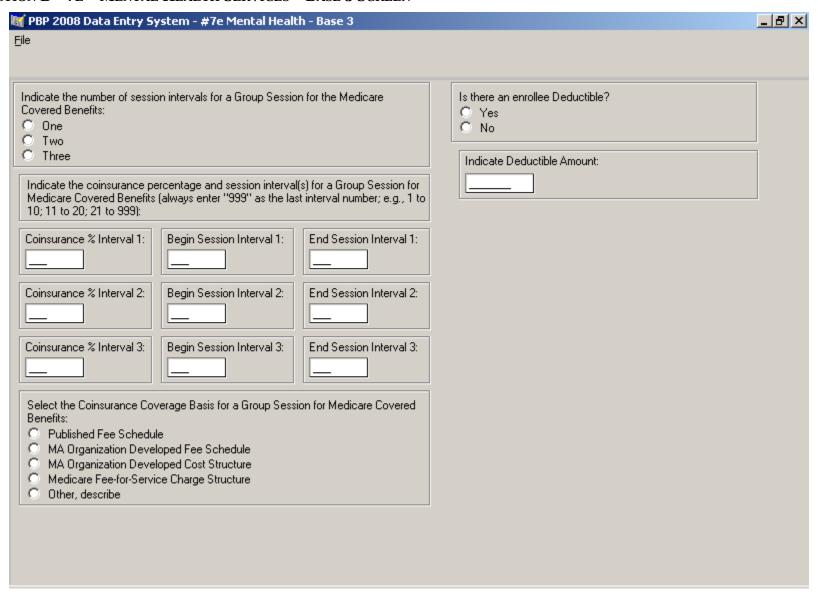

### SECTION B – 7A – PRIMARY CARE PHYSICIAN – BASE 1 SCREEN



# SECTION B – 7A – PRIMARY CARE PHYSICIAN – BASE 2 SCREEN



### SECTION B - 7B - CHIROPRACTIC SERVICES - BASE 1 SCREEN



## SECTION B - 7B - CHIROPRACTIC SERVICES - BASE 2 SCREEN



## SECTION B - 7B - CHIROPRACTIC SERVICES - BASE 3 SCREEN



# SECTION B - 7B - CHIROPRACTIC SERVICES - BASE 4 SCREEN



#### SECTION B - 7C - OCCUPATIONAL THERAPY - BASE 1 SCREEN



## SECTION B - 7C - OCCUPATIONAL THERAPY - BASE 2 SCREEN



#### SECTION B – 7D – PHYSICIAN SPECIALIST – BASE 1 SCREEN



## SECTION B - 7D - PHYSICIAN SPECIALIST - BASE 2 SCREEN



## SECTION B – 7E – MENTAL HEALTH SERVICES – BASE 1 SCREEN



### SECTION B - 7E - MENTAL HEALTH SERVICES - BASE 2 SCREEN



## SECTION B – 7E – MENTAL HEALTH SERVICES – BASE 3 SCREEN



#### SECTION B – 7E – MENTAL HEALTH SERVICES – BASE 4 SCREEN



## SECTION B – 7E – MENTAL HEALTH SERVICES – BASE 5 SCREEN



#### SECTION B – 7F – PODIATRY SERVICES – BASE 1 SCREEN



#### SECTION B – 7F – PODIATRY SERVICES – BASE 2 SCREEN



# SECTION B - 7F - PODIATRY SERVICES - BASE 3 SCREEN



#### SECTION B - 7G - OTHER HEALTH CARE PROFESSIONALS - BASE 1 SCREEN



## SECTION B - 7G - OTHER HEALTH CARE PROFESSIONALS - BASE 2 SCREEN



## SECTION B - 7H - PSYCHIATRIC SERVICES - BASE 1 SCREEN



## SECTION B – 7H – PSYCHIATRIC SERVICES – BASE 2 SCREEN



## SECTION B - 7H - PSYCHIATRIC SERVICES - BASE 3 SCREEN



### SECTION B - 7H - PSYCHIATRIC SERVICES - BASE 4 SCREEN



## SECTION B - 7H - PSYCHIATRIC SERVICES - BASE 5 SCREEN



#### SECTION B – 7I – PHYSICAL THERAPY AND SPEECH-LAN