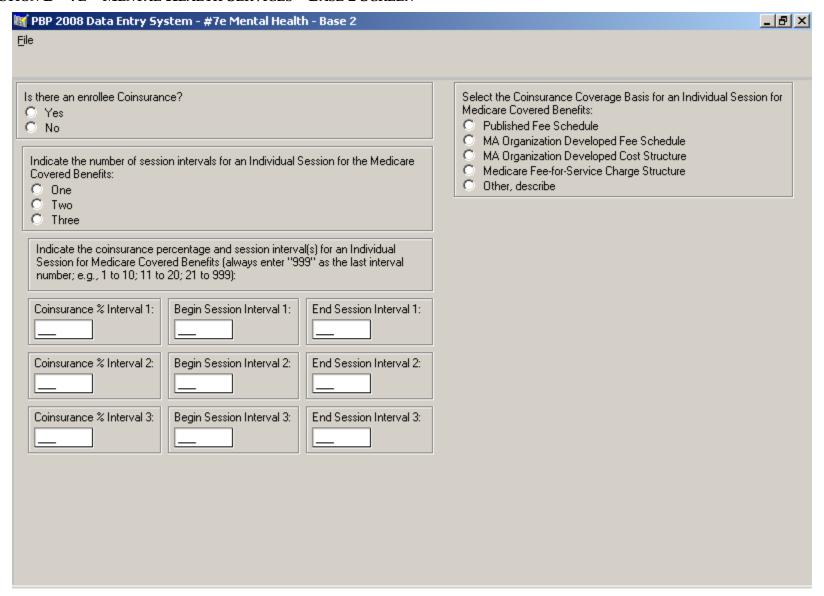

### SECTION B – 7A – PRIMARY CARE PHYSICIAN – BASE 1 SCREEN



# SECTION B – 7A – PRIMARY CARE PHYSICIAN – BASE 2 SCREEN



### SECTION B - 7B - CHIROPRACTIC SERVICES - BASE 1 SCREEN



## SECTION B - 7B - CHIROPRACTIC SERVICES - BASE 2 SCREEN



## SECTION B - 7B - CHIROPRACTIC SERVICES - BASE 3 SCREEN



# SECTION B - 7B - CHIROPRACTIC SERVICES - BASE 4 SCREEN



#### SECTION B - 7C - OCCUPATIONAL THERAPY - BASE 1 SCREEN



## SECTION B - 7C - OCCUPATIONAL THERAPY - BASE 2 SCREEN



#### SECTION B – 7D – PHYSICIAN SPECIALIST – BASE 1 SCREEN



## SECTION B - 7D - PHYSICIAN SPECIALIST - BASE 2 SCREEN



## SECTION B – 7E – MENTAL HEALTH SERVICES – BASE 1 SCREEN



### SECTION B - 7E - MENTAL HEALTH SERVICES - BASE 2 SCREEN



## SECTION B – 7E – MENTAL HEALTH SERVICES – BASE 3 SCREEN



#### SECTION B – 7E – MENTAL HEALTH SERVICES – BASE 4 SCREEN



## SECTION B – 7E – MENTAL HEALTH SERVICES – BASE 5 SCREEN



#### SECTION B – 7F – PODIATRY SERVICES – BASE 1 SCREEN



#### SECTION B – 7F – PODIATRY SERVICES – BASE 2 SCREEN



# SECTION B - 7F - PODIATRY SERVICES - BASE 3 SCREEN



#### SECTION B - 7G - OTHER HEALTH CARE PROFESSIONALS - BASE 1 SCREEN



## SECTION B - 7G - OTHER HEALTH CARE PROFESSIONALS - BASE 2 SCREEN



## SECTION B - 7H - PSYCHIATRIC SERVICES - BASE 1 SCREEN



## SECTION B – 7H – PSYCHIATRIC SERVICES – BASE 2 SCREEN



## SECTION B - 7H - PSYCHIATRIC SERVICES - BASE 3 SCREEN



### SECTION B - 7H - PSYCHIATRIC SERVICES - BASE 4 SCREEN



## SECTION B - 7H - PSYCHIATRIC SERVICES - BASE 5 S