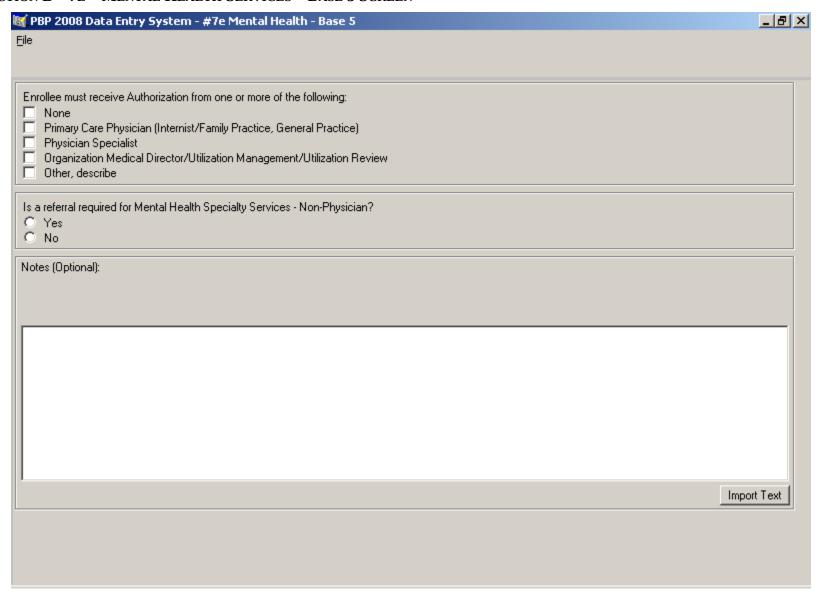

### SECTION B - 7B - CHIROPRACTIC SERVICES - BASE 1 SCREEN



## SECTION B - 7B - CHIROPRACTIC SERVICES - BASE 2 SCREEN



## SECTION B - 7B - CHIROPRACTIC SERVICES - BASE 3 SCREEN



# SECTION B - 7B - CHIROPRACTIC SERVICES - BASE 4 SCREEN



#### SECTION B - 7C - OCCUPATIONAL THERAPY - BASE 1 SCREEN



## SECTION B - 7C - OCCUPATIONAL THERAPY - BASE 2 SCREEN



#### SECTION B – 7D – PHYSICIAN SPECIALIST – BASE 1 SCREEN



## SECTION B - 7D - PHYSICIAN SPECIALIST - BASE 2 SCREEN



## SECTION B – 7E – MENTAL HEALTH SERVICES – BASE 1 SCREEN



### SECTION B - 7E - MENTAL HEALTH SERVICES - BASE 2 SCREEN



## SECTION B – 7E – MENTAL HEALTH SERVICES – BASE 3 SCREEN



#### SECTION B – 7E – MENTAL HEALTH SERVICES – BASE 4 SCREEN



## SECTION B – 7E – MENTAL HEALTH SERVICES – BASE 5 SCREEN



#### SECTION B – 7F – PODIATRY SERVICES – BASE 1 SCREEN



#### SECTION B – 7F – PODIATRY SERVICES – BASE 2 SCREEN



# SECTION B - 7F - PODIATRY SERVICES - BASE 3 SCREEN



#### SECTION B - 7G - OTHER HEALTH CARE PROFESSIONALS - BASE 1 SCREEN



## SECTION B - 7G - OTHER HEALTH CARE PROFESSIONALS - BASE 2 SCREEN



## SECTION B - 7H - PSYCHIATRIC SERVICES - BASE 1 SCREEN



## SECTION B – 7H – PSYCHIATRIC SERVICES – BASE 2 SCREEN



## SECTION B - 7H - PSYCHIATRIC SERVICES - BASE 3 SCREEN



### SECTION B - 7H - PSYCHIATRIC SERVICES - BASE 4 SCREEN



## SECTION B - 7H - PSYCHIATRIC SERVICES - BASE 5 SCREEN



#### SECTION B – 7I – PHYSICAL THERAPY AND SPEECH-LANGUAGE SERVICES – BASE 1 SCREEN



## SECTION B - 7I - PHYSICAL THERAPY AND SPEECH-LANGUAGE SERVICES - BASE 2 SCREEN