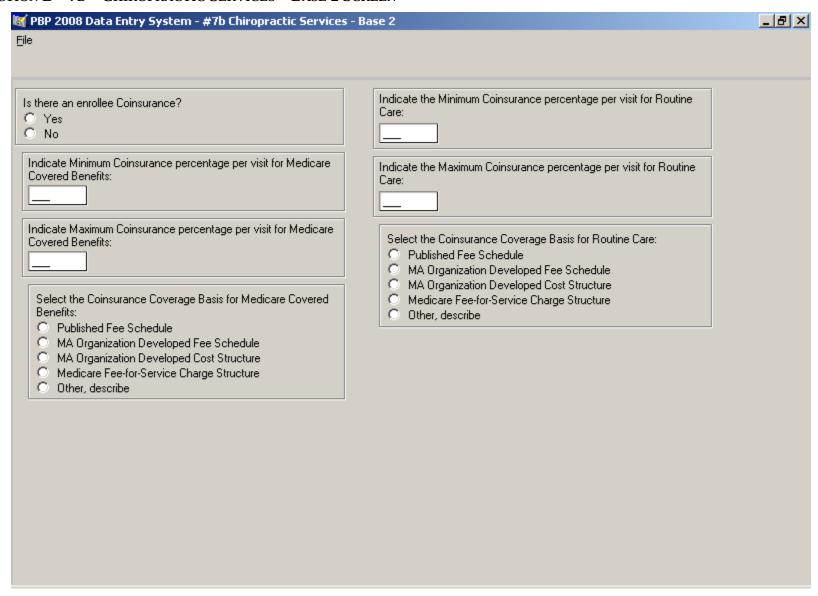

### SECTION B – 7A – PRIMARY CARE PHYSICIAN – BASE 1 SCREEN



# SECTION B – 7A – PRIMARY CARE PHYSICIAN – BASE 2 SCREEN



### SECTION B - 7B - CHIROPRACTIC SERVICES - BASE 1 SCREEN



## SECTION B - 7B - CHIROPRACTIC SERVICES - BASE 2 SCREEN



## SECTION B - 7B - CHIROPRACTIC SERVICES - BASE 3 SCREEN



# SECTION B - 7B - CHIROPRACTIC SERVICES - BASE 4 SCREEN



#### SECTION B - 7C - OCCUPATIONAL THERAPY - BASE 1 SCREEN



## SECTION B - 7C - OCCUPATIONAL THERAPY - BASE 2 SCREEN



#### SECTION B – 7D – PHYSICIAN SPECIALIST – BASE 1 SCREEN



## SECTION B - 7D - PHYSICIAN SPECIALIST - BASE 2 SCREEN



## SECTION B – 7E – MENTAL HEALTH SERVICES – BASE 1 SCREEN



### SECTION B - 7E - MENTAL HEALTH SERVICES - BASE 2 SCREEN



## SECTION B – 7E – MENTAL HEALTH SERVICES – BASE 3 SCREEN



#### SECTION B – 7E – MENTAL HEALTH SERVICES – BASE 4 SCREEN



## SECTION B – 7E – MENTAL HEALTH SERVICES – BASE 5 SCREEN



#### SECTION B – 7F – PODIATRY SERVICES – BASE 1 SCREEN



#### SECTION B – 7F – PODIATRY SERVICES – BASE 2 SCREEN



#