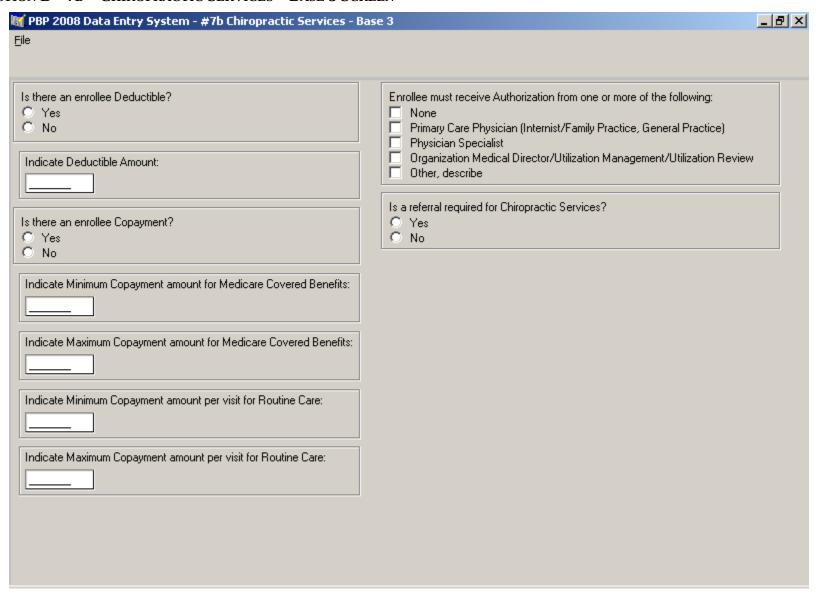

### SECTION B – 7A – PRIMARY CARE PHYSICIAN – BASE 1 SCREEN



# SECTION B – 7A – PRIMARY CARE PHYSICIAN – BASE 2 SCREEN



### SECTION B - 7B - CHIROPRACTIC SERVICES - BASE 1 SCREEN



## SECTION B - 7B - CHIROPRACTIC SERVICES - BASE 2 SCREEN



## SECTION B - 7B - CHIROPRACTIC SERVICES - BASE 3 SCREEN



# SECTION B - 7B - CHIROPRACTIC SERVICES - BASE 4 SCREEN



#### SECTION B - 7C - OCCUPATIONAL THERAPY - BASE 1 SCREEN



## SECTION B - 7C - OCCUPATIONAL THERAPY - BASE 2 SCREEN



#### SECTION B – 7D – PHYSICIAN SPECIALIST – BASE 1 SCREEN



## SECTION B - 7D - PHYSICIAN SPECIALIST - BASE 2 SCREEN



## SECTION B – 7E – MENTAL HEALTH SERVICES – BASE 1 SCREEN



### SECTION B - 7E - MENTAL HEALTH SERVICES - BASE 2 SCREEN



## SECTION B – 7E – MENTAL HEALTH SERVICES – BASE 3 SCREEN



#### SECTION B – 7E – MENTAL HEALTH SERVICES – BASE 4 SCREEN



## SECTION B – 7E – MENTAL HEALTH SERVICES – BASE 5 SCREEN



#### SECTION B – 7F – PODIATRY SERVICES – BASE 1 SCREEN



#### SECTION B – 7F – PODIATRY SERVICES – BASE 2 SCREEN



# SECTION B - 7F - PODIATRY SERVICES - BASE 3 SCREEN



#### SE