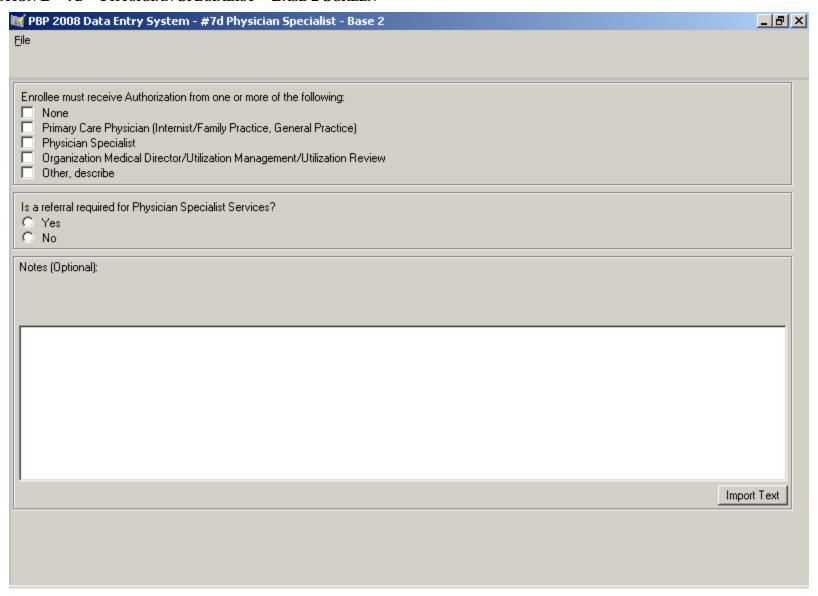

### SECTION B – 7A – PRIMARY CARE PHYSICIAN – BASE 1 SCREEN



# SECTION B – 7A – PRIMARY CARE PHYSICIAN – BASE 2 SCREEN



### SECTION B - 7B - CHIROPRACTIC SERVICES - BASE 1 SCREEN



## SECTION B - 7B - CHIROPRACTIC SERVICES - BASE 2 SCREEN



## SECTION B - 7B - CHIROPRACTIC SERVICES - BASE 3 SCREEN



# SECTION B - 7B - CHIROPRACTIC SERVICES - BASE 4 SCREEN



#### SECTION B - 7C - OCCUPATIONAL THERAPY - BASE 1 SCREEN



## SECTION B - 7C - OCCUPATIONAL THERAPY - BASE 2 SCREEN



#### SECTION B – 7D – PHYSICIAN SPECIALIST – BASE 1 SCREEN



## SECTION B - 7D - PHYSICIAN SPECIALIST - BASE 2 SCREEN



## SECTION B – 7E – MENTAL HEALTH SERVICES – BASE 1 SCREEN



### SECTION B - 7E - MENTAL HEALTH SERVICES - BASE 2 SCREEN



## SECTION B – 7E – MENTAL HEALTH SERVICES – BASE 3 SCREEN



#### SECTION B – 7E – MENTAL HEALTH SERVICES – BASE 4 SCREEN



## SECTION B – 7E – MENTAL HEALTH SERVICES – BASE 5 SCREEN



#### SECTION B – 7F – PODIATRY SERVICES – BASE 1 SCREEN



#### SECTION B – 7F – PODIATRY SERVICES – BASE 2 SCREEN



# SECTION B - 7F - PODIATRY SERVICES - BASE 3 SCREEN



#### SECTION B - 7G - OTHER HEALTH CARE PROFESSIONALS - BASE 1 SCREEN



## SECTION B - 7G - OTHER HEALTH CARE PROFESSIONALS - BASE 2 SCREEN



## SECTION B - 7H - PSYCHIATRIC SERVICES - BASE 1 SCREEN



## SECTION B – 7H – PSYCHIATRIC SERVICES – BASE 2 SCREEN



## SECTION B - 7H - PSYCHIATRIC SERVICES - BASE