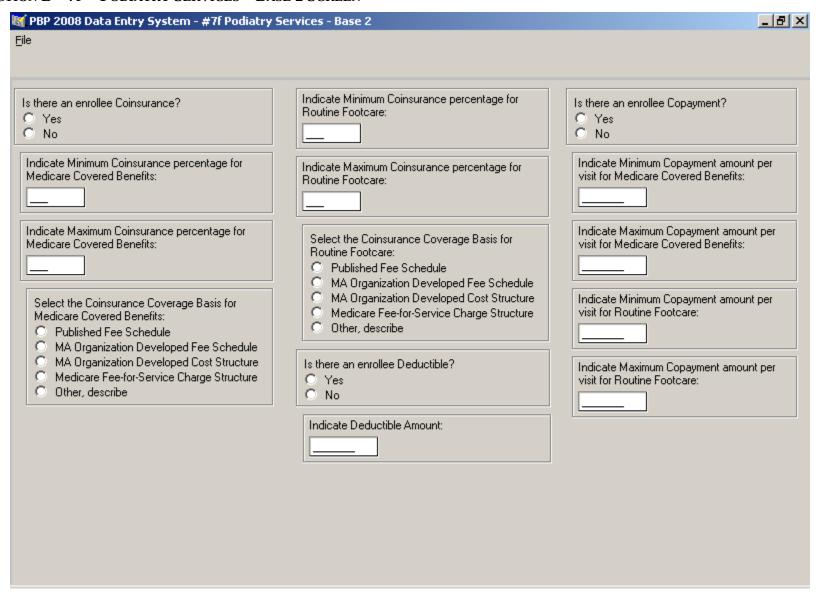

EN



## SECTION B - 7B - CHIROPRACTIC SERVICES - BASE 3 SCREEN



# SECTION B - 7B - CHIROPRACTIC SERVICES - BASE 4 SCREEN



#### SECTION B - 7C - OCCUPATIONAL THERAPY - BASE 1 SCREEN



## SECTION B - 7C - OCCUPATIONAL THERAPY - BASE 2 SCREEN



#### SECTION B – 7D – PHYSICIAN SPECIALIST – BASE 1 SCREEN



## SECTION B - 7D - PHYSICIAN SPECIALIST - BASE 2 SCREEN



## SECTION B – 7E – MENTAL HEALTH SERVICES – BASE 1 SCREEN



### SECTION B - 7E - MENTAL HEALTH SERVICES - BASE 2 SCREEN



## SECTION B – 7E – MENTAL HEALTH SERVICES – BASE 3 SCREEN



#### SECTION B – 7E – MENTAL HEALTH SERVICES – BASE 4 SCREEN



## SECTION B – 7E – MENTAL HEALTH SERVICES – BASE 5 SCREEN



#### SECTION B – 7F – PODIATRY SERVICES – BASE 1 SCREEN



#### SECTION B – 7F – PODIATRY SERVICES – BASE 2 SCREEN



# SECTION B - 7F - PODIATRY SERVICES - BASE 3 SCREEN



#### SECTION B - 7G - OTHER HEALTH CARE PROFESSIONALS - BASE 1 SCREEN



## SECTION B - 7G - OTHER HEALTH CARE PROFESSIONALS - BASE 2 SCREEN



## SECTION B - 7H - PSYCHIATRIC SERVICES - BASE 1 SCREEN



## SECTION B – 7H – PSYCHIATRIC SERVICES – BASE 2 SCREEN



## SECTION B - 7H - PSYCHIATRIC SERVICES - BASE 3 SCREEN



### SECTION B - 7H - PSYCHIATRIC SERVICES - BASE 4 SCREEN



## SECTION B - 7H - PSYCHIATRIC SERVICES - BASE 5 SCREEN



#### SECTION B – 7I – PHYSICAL THERAPY AND SPEECH-LANGUAGE SERVICES – BASE 1 SCREEN



## SECTION B - 7I - PHYSICAL THERAPY AND SPEECH-LANGUAGE SERVICES - BASE 2 SCREEN