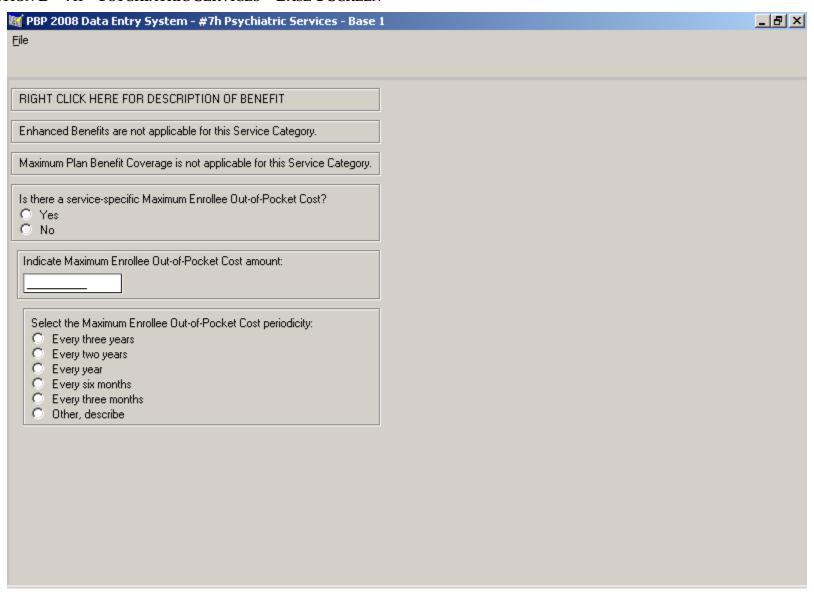

N B – 7D – PHYSICIAN SPECIALIST – BASE 1 SCREEN



## SECTION B - 7D - PHYSICIAN SPECIALIST - BASE 2 SCREEN



## SECTION B – 7E – MENTAL HEALTH SERVICES – BASE 1 SCREEN



### SECTION B - 7E - MENTAL HEALTH SERVICES - BASE 2 SCREEN



## SECTION B – 7E – MENTAL HEALTH SERVICES – BASE 3 SCREEN



#### SECTION B – 7E – MENTAL HEALTH SERVICES – BASE 4 SCREEN



## SECTION B – 7E – MENTAL HEALTH SERVICES – BASE 5 SCREEN



#### SECTION B – 7F – PODIATRY SERVICES – BASE 1 SCREEN



#### SECTION B – 7F – PODIATRY SERVICES – BASE 2 SCREEN



# SECTION B - 7F - PODIATRY SERVICES - BASE 3 SCREEN



#### SECTION B - 7G - OTHER HEALTH CARE PROFESSIONALS - BASE 1 SCREEN



## SECTION B - 7G - OTHER HEALTH CARE PROFESSIONALS - BASE 2 SCREEN



## SECTION B - 7H - PSYCHIATRIC SERVICES - BASE 1 SCREEN



## SECTION B – 7H – PSYCHIATRIC SERVICES – BASE 2 SCREEN



## SECTION B - 7H - PSYCHIATRIC SERVICES - BASE 3 SCREEN



### SECTION B - 7H - PSYCHIATRIC SERVICES - BASE 4 SCREEN



## SECTION B - 7H - PSYCHIATRIC SERVICES - BASE 5 SCREEN



#### SECTION B – 7I – PHYSICAL THERAPY AND SPEECH-LANGUAGE SERVICES – BASE 1 SCREEN



## SECTION B - 7I - PHYSICAL THERAPY AND SPEECH-LANGUAGE SERVICES - BASE 2 SCREEN