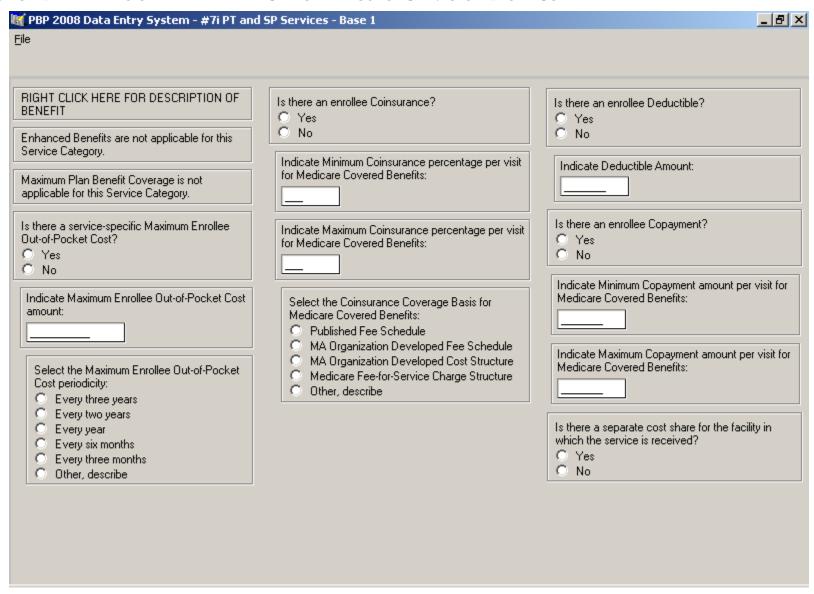

#### SECTION B – 7I – PHYSICAL THERAPY AND SPEECH-LANGUAGE SERVICES – BASE 1 SCREEN