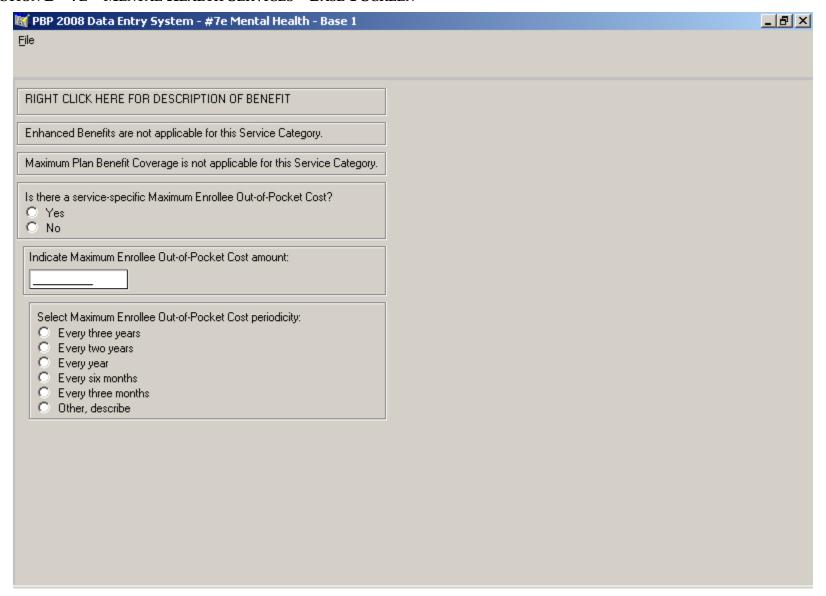

### SECTION B – 7A – PRIMARY CARE PHYSICIAN – BASE 1 SCREEN



# SECTION B – 7A – PRIMARY CARE PHYSICIAN – BASE 2 SCREEN



### SECTION B - 7B - CHIROPRACTIC SERVICES - BASE 1 SCREEN



## SECTION B - 7B - CHIROPRACTIC SERVICES - BASE 2 SCREEN



## SECTION B - 7B - CHIROPRACTIC SERVICES - BASE 3 SCREEN



# SECTION B - 7B - CHIROPRACTIC SERVICES - BASE 4 SCREEN



#### SECTION B - 7C - OCCUPATIONAL THERAPY - BASE 1 SCREEN



## SECTION B - 7C - OCCUPATIONAL THERAPY - BASE 2 SCREEN



#### SECTION B – 7D – PHYSICIAN SPECIALIST – BASE 1 SCREEN



## SECTION B - 7D - PHYSICIAN SPECIALIST - BASE 2 SCREEN



## SECTION B – 7E – MENTAL HEALTH SERVICES – BASE 1 SCREEN



### SECTION B - 7E - MENTAL HEALTH SERVICES - BASE 2 SCREEN



## SECTION B – 7E – MENTAL HEALTH SERVICES – BASE 3 SCREEN



#### SECTION B – 7E – MENTAL HEALTH SERVICES – BASE 4 SCREEN



## SECTION B – 7E – MENTAL HEALTH SERVICES – BASE 5 SCREEN



#### SECTION B – 7F – PODIATRY SERVICES – BASE 1 SCREEN



#### SECTION B – 7F – PODIATRY SERVICES – BASE 2 SCREEN



# SECTION B - 7F - PODIATRY SERVICES - BASE 3 SCREEN



#### SECTION B - 7G - OTHER HEALTH CARE PROFESSIONALS - BASE 1 SCREEN



## SECTION B - 7G - OTHER HEALTH CARE PROFESSIONALS - BASE 2 SCREEN



## SECTION B - 7H - PSYCHIATRIC SERVICES - BASE 1 SCREEN



## SECTION B – 7H – PSYCHIATRIC SERVICES – BASE 2 SCREEN



## SECTION B - 7H - PSYCHIATRIC SERVICES - BASE 3 SCREEN



### SECTION B - 7H - PSYCHIATRIC SERVICES - BASE