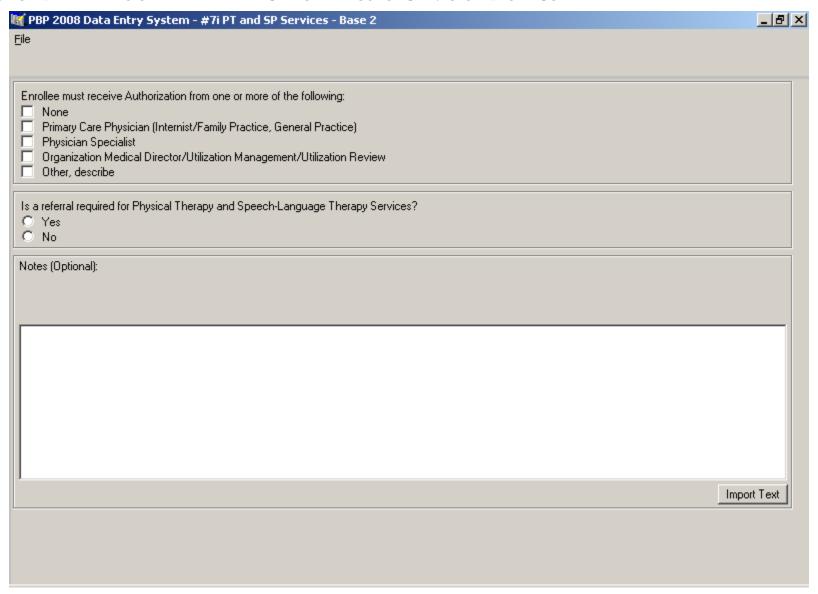

## SECTION B - 7I - PHYSICAL THERAPY AND SPEECH-LANGUAGE SERVICES - BASE 2 SCREEN