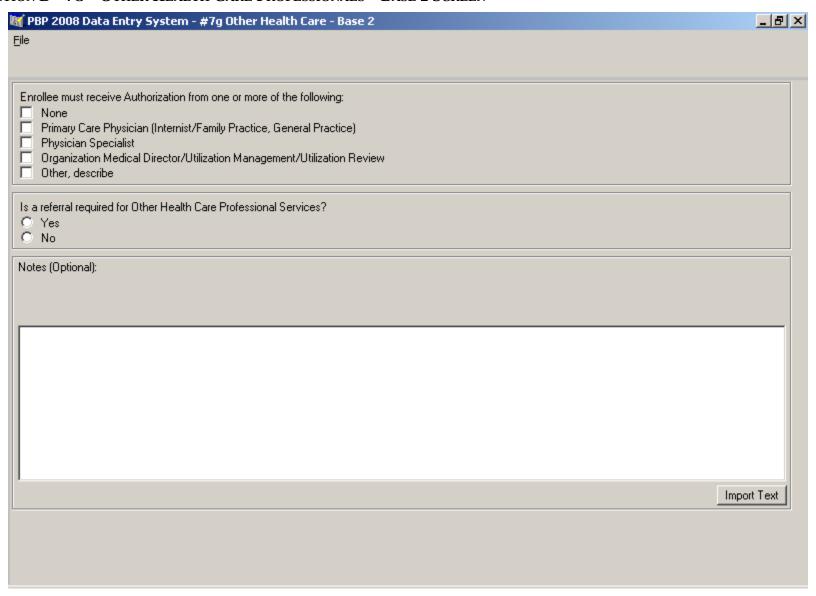

B - 7C - OCCUPATIONAL THERAPY - BASE 2 SCREEN



#### SECTION B – 7D – PHYSICIAN SPECIALIST – BASE 1 SCREEN



## SECTION B - 7D - PHYSICIAN SPECIALIST - BASE 2 SCREEN



## SECTION B – 7E – MENTAL HEALTH SERVICES – BASE 1 SCREEN



### SECTION B - 7E - MENTAL HEALTH SERVICES - BASE 2 SCREEN



## SECTION B – 7E – MENTAL HEALTH SERVICES – BASE 3 SCREEN



#### SECTION B – 7E – MENTAL HEALTH SERVICES – BASE 4 SCREEN



## SECTION B – 7E – MENTAL HEALTH SERVICES – BASE 5 SCREEN



#### SECTION B – 7F – PODIATRY SERVICES – BASE 1 SCREEN



#### SECTION B – 7F – PODIATRY SERVICES – BASE 2 SCREEN



# SECTION B - 7F - PODIATRY SERVICES - BASE 3 SCREEN



#### SECTION B - 7G - OTHER HEALTH CARE PROFESSIONALS - BASE 1 SCREEN



## SECTION B - 7G - OTHER HEALTH CARE PROFESSIONALS - BASE 2 SCREEN



## SECTION B - 7H - PSYCHIATRIC SERVICES - BASE 1 SCREEN



## SECTION B – 7H – PSYCHIATRIC SERVICES – BASE 2 SCREEN



## SECTION B - 7H - PSYCHIATRIC SERVICES - BASE 3 SCREEN



### SECTION B - 7H - PSYCHIATRIC SERVICES - BASE 4 SCREEN



## SECTION B - 7H - PSYCHIATRIC SERVICES - BASE 5 SCREEN



#### SECTION B – 7I – PHYSICAL THERAPY AND SPEECH-LANGUAGE SERVICES – BASE 1 SCREEN



## SECTION B - 7I - PHYSICAL THERAPY AND SPEECH-LANGUAGE SERVICES - BASE 2 SCREEN