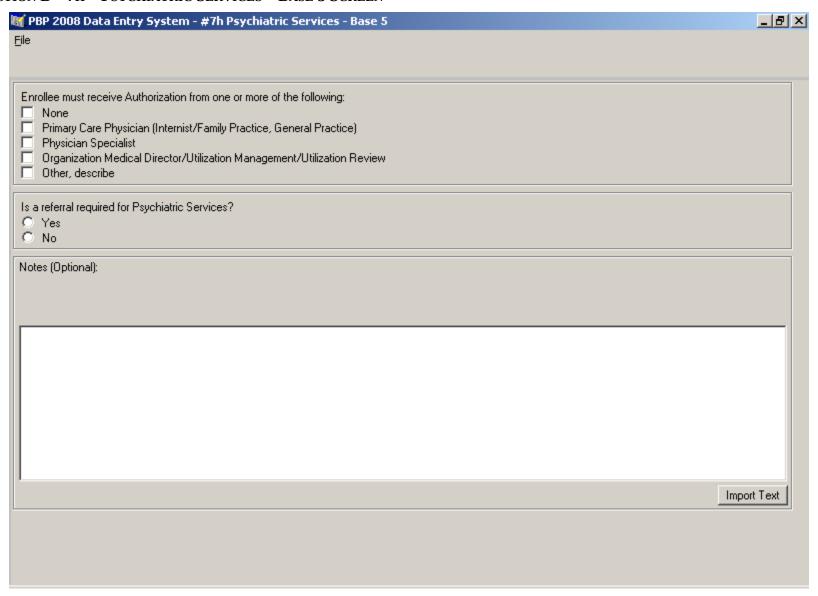

CTION B – 7E – MENTAL HEALTH SERVICES – BASE 3 SCREEN



#### SECTION B – 7E – MENTAL HEALTH SERVICES – BASE 4 SCREEN



## SECTION B – 7E – MENTAL HEALTH SERVICES – BASE 5 SCREEN



#### SECTION B – 7F – PODIATRY SERVICES – BASE 1 SCREEN



#### SECTION B – 7F – PODIATRY SERVICES – BASE 2 SCREEN



# SECTION B - 7F - PODIATRY SERVICES - BASE 3 SCREEN



#### SECTION B - 7G - OTHER HEALTH CARE PROFESSIONALS - BASE 1 SCREEN



## SECTION B - 7G - OTHER HEALTH CARE PROFESSIONALS - BASE 2 SCREEN



## SECTION B - 7H - PSYCHIATRIC SERVICES - BASE 1 SCREEN



## SECTION B – 7H – PSYCHIATRIC SERVICES – BASE 2 SCREEN



## SECTION B - 7H - PSYCHIATRIC SERVICES - BASE 3 SCREEN



### SECTION B - 7H - PSYCHIATRIC SERVICES - BASE 4 SCREEN



## SECTION B - 7H - PSYCHIATRIC SERVICES - BASE 5 SCREEN



#### SECTION B – 7I – PHYSICAL THERAPY AND SPEECH-LANGUAGE SERVICES – BASE 1 SCREEN



## SECTION B - 7I - PHYSICAL THERAPY AND SPEECH-LANGUAGE SERVICES - BASE 2 SCREEN