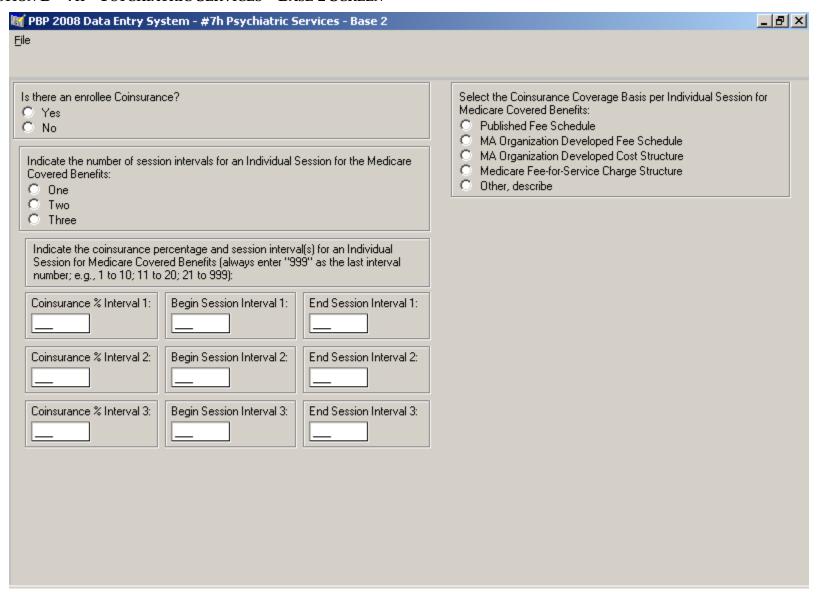

N B - 7D - PHYSICIAN SPECIALIST - BASE 2 SCREEN



## SECTION B – 7E – MENTAL HEALTH SERVICES – BASE 1 SCREEN



### SECTION B - 7E - MENTAL HEALTH SERVICES - BASE 2 SCREEN



## SECTION B – 7E – MENTAL HEALTH SERVICES – BASE 3 SCREEN



#### SECTION B – 7E – MENTAL HEALTH SERVICES – BASE 4 SCREEN



## SECTION B – 7E – MENTAL HEALTH SERVICES – BASE 5 SCREEN



#### SECTION B – 7F – PODIATRY SERVICES – BASE 1 SCREEN



#### SECTION B – 7F – PODIATRY SERVICES – BASE 2 SCREEN



# SECTION B - 7F - PODIATRY SERVICES - BASE 3 SCREEN



#### SECTION B - 7G - OTHER HEALTH CARE PROFESSIONALS - BASE 1 SCREEN



## SECTION B - 7G - OTHER HEALTH CARE PROFESSIONALS - BASE 2 SCREEN



## SECTION B - 7H - PSYCHIATRIC SERVICES - BASE 1 SCREEN



## SECTION B – 7H – PSYCHIATRIC SERVICES – BASE 2 SCREEN



## SECTION B - 7H - PSYCHIATRIC SERVICES - BASE 3 SCREEN



### SECTION B - 7H - PSYCHIATRIC SERVICES - BASE 4 SCREEN



## SECTION B - 7H - PSYCHIATRIC SERVICES - BASE 5 SCREEN



#### SECTION B – 7I – PHYSICAL THERAPY AND SPEECH-LANGUAGE SERVICES – BASE 1 SCREEN



## SECTION B - 7I - PHYSICAL THERAPY AND SPEECH-LANGUAGE SERVICES - BASE 2 SCREEN