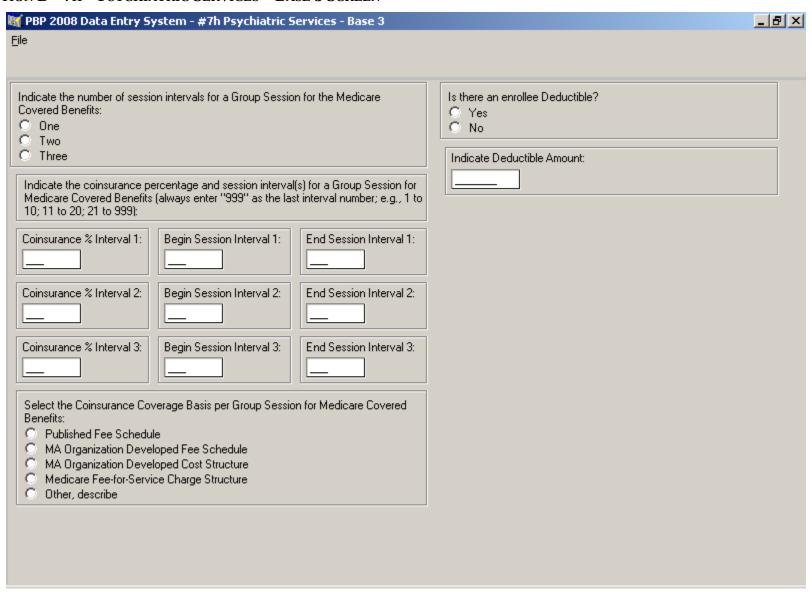

N B – 7E – MENTAL HEALTH SERVICES – BASE 1 SCREEN



### SECTION B - 7E - MENTAL HEALTH SERVICES - BASE 2 SCREEN



## SECTION B – 7E – MENTAL HEALTH SERVICES – BASE 3 SCREEN



#### SECTION B – 7E – MENTAL HEALTH SERVICES – BASE 4 SCREEN



## SECTION B – 7E – MENTAL HEALTH SERVICES – BASE 5 SCREEN



#### SECTION B – 7F – PODIATRY SERVICES – BASE 1 SCREEN



#### SECTION B – 7F – PODIATRY SERVICES – BASE 2 SCREEN



# SECTION B - 7F - PODIATRY SERVICES - BASE 3 SCREEN



#### SECTION B - 7G - OTHER HEALTH CARE PROFESSIONALS - BASE 1 SCREEN



## SECTION B - 7G - OTHER HEALTH CARE PROFESSIONALS - BASE 2 SCREEN



## SECTION B - 7H - PSYCHIATRIC SERVICES - BASE 1 SCREEN



## SECTION B – 7H – PSYCHIATRIC SERVICES – BASE 2 SCREEN



## SECTION B - 7H - PSYCHIATRIC SERVICES - BASE 3 SCREEN



### SECTION B - 7H - PSYCHIATRIC SERVICES - BASE 4 SCREEN



## SECTION B - 7H - PSYCHIATRIC SERVICES - BASE 5 SCREEN



#### SECTION B – 7I – PHYSICAL THERAPY AND SPEECH-LANGUAGE SERVICES – BASE 1 SCREEN



## SECTION B - 7I - PHYSICAL THERAPY AND SPEECH-LANGUAGE SERVICES - BASE 2 SCREEN