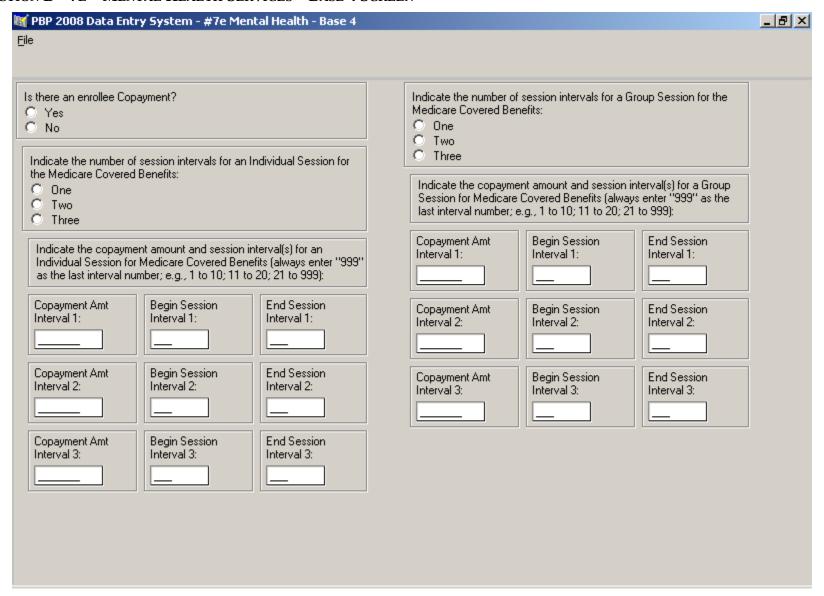

# SECTION B – 7A – PRIMARY CARE PHYSICIAN – BASE 2 SCREEN



### SECTION B - 7B - CHIROPRACTIC SERVICES - BASE 1 SCREEN



## SECTION B - 7B - CHIROPRACTIC SERVICES - BASE 2 SCREEN



## SECTION B - 7B - CHIROPRACTIC SERVICES - BASE 3 SCREEN



# SECTION B - 7B - CHIROPRACTIC SERVICES - BASE 4 SCREEN



#### SECTION B - 7C - OCCUPATIONAL THERAPY - BASE 1 SCREEN



## SECTION B - 7C - OCCUPATIONAL THERAPY - BASE 2 SCREEN



#### SECTION B – 7D – PHYSICIAN SPECIALIST – BASE 1 SCREEN



## SECTION B - 7D - PHYSICIAN SPECIALIST - BASE 2 SCREEN



## SECTION B – 7E – MENTAL HEALTH SERVICES – BASE 1 SCREEN



### SECTION B - 7E - MENTAL HEALTH SERVICES - BASE 2 SCREEN



## SECTION B – 7E – MENTAL HEALTH SERVICES – BASE 3 SCREEN



#### SECTION B – 7E – MENTAL HEALTH SERVICES – BASE 4 SCREEN



## SECTION B – 7E – MENTAL HEALTH SERVICES – BASE 5 SCREEN



#### SECTION B – 7F – PODIATRY SERVICES – BASE 1 SCREEN



#### SECTION B – 7F – PODIATRY SERVICES – BASE 2 SCREEN



# SECTION B - 7F - PODIATRY SERVICES - BASE 3 SCREEN



#### SECTION B - 7G - OTHER HEALTH CARE PROFESSIONALS - BASE 1 SCREEN



## SECTION B - 7G - OTHER HEALTH CARE PROFESSIONALS - BASE 2 SCREEN



## SECTION B - 7H - PSYCHIATRIC SERVICES - BASE 1 SCREEN



## SECTION B – 7H – PSYCHIATRIC SERVICES – BASE 2 SCREEN



## SECTION B - 7H - PSYCHIATRIC SERVICES - BASE 3 SCREEN



### SECTION B - 7H - PSYCHIATRIC SERVICES - BASE 4 SCREEN



## SECTION B - 7H - PSYCHIATRIC SERVICES - BASE 5 SCREEN



#### SECTION B – 7I – PHYSICAL THERAPY AND SPEECH-LANGUAGE SERVICES – BASE 1 SCREEN



## SECTION B - 7I - PHYSICAL T