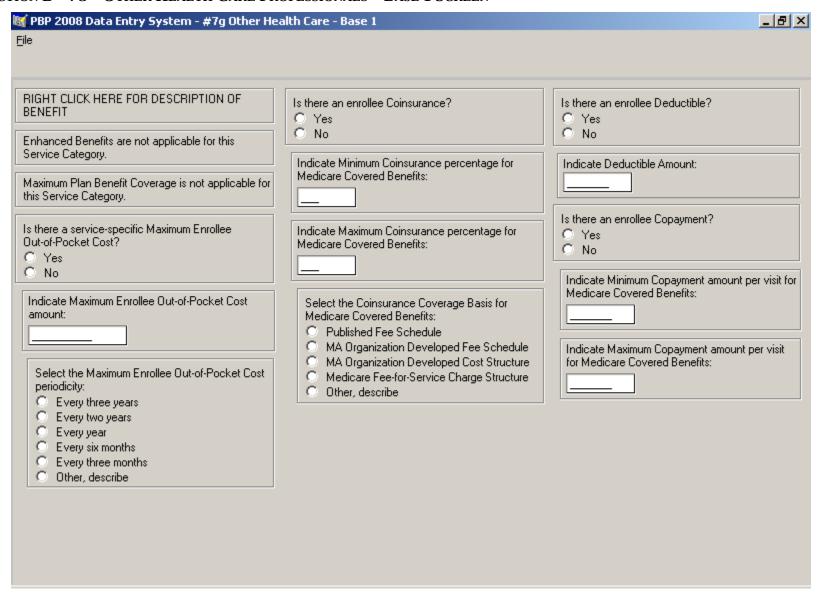

## SECTION B - 7C - OCCUPATIONAL THERAPY - BASE 1 SCREEN



## SECTION B - 7C - OCCUPATIONAL THERAPY - BASE 2 SCREEN



#### SECTION B – 7D – PHYSICIAN SPECIALIST – BASE 1 SCREEN



## SECTION B - 7D - PHYSICIAN SPECIALIST - BASE 2 SCREEN



## SECTION B – 7E – MENTAL HEALTH SERVICES – BASE 1 SCREEN



### SECTION B - 7E - MENTAL HEALTH SERVICES - BASE 2 SCREEN



## SECTION B – 7E – MENTAL HEALTH SERVICES – BASE 3 SCREEN



#### SECTION B – 7E – MENTAL HEALTH SERVICES – BASE 4 SCREEN



## SECTION B – 7E – MENTAL HEALTH SERVICES – BASE 5 SCREEN



#### SECTION B – 7F – PODIATRY SERVICES – BASE 1 SCREEN



#### SECTION B – 7F – PODIATRY SERVICES – BASE 2 SCREEN



# SECTION B - 7F - PODIATRY SERVICES - BASE 3 SCREEN



#### SECTION B - 7G - OTHER HEALTH CARE PROFESSIONALS - BASE 1 SCREEN



## SECTION B - 7G - OTHER HEALTH CARE PROFESSIONALS - BASE 2 SCREEN



## SECTION B - 7H - PSYCHIATRIC SERVICES - BASE 1 SCREEN



## SECTION B – 7H – PSYCHIATRIC SERVICES – BASE 2 SCREEN



## SECTION B - 7H - PSYCHIATRIC SERVICES - BASE 3 SCREEN



### SECTION B - 7H - PSYCHIATRIC SERVICES - BASE 4 SCREEN



## SECTION B - 7H - PSYCHIATRIC SERVICES - BASE 5 SCREEN



#### SECTION B – 7I – PHYSICAL THERAPY AND SPEECH-LANGUAGE SERVICES – BASE 1 SCREEN



## SECTION B - 7I - PHYSICAL THERAPY AND SPEECH-LANGUAGE SERVICES - BASE 2 SCREEN