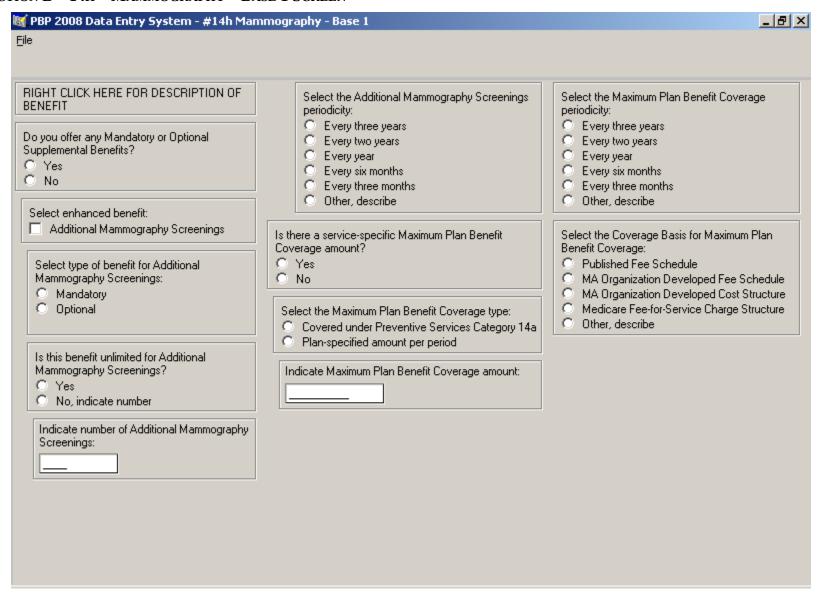

|                                                                  |                                                                                         |       |
|                                                                  |                                                                                         |       |
|                                                                  |                                                                                         |       |

# SECTION B - 14F - COLORECTAL SCREENING - BASE 5 SCREEN



### SECTION B – 14G – BONE MASS MEASUREMENT – BASE 1 SCREEN



### SECTION B – 14G – BONE MASS MEASUREMENT – BASE 2 SCREEN



# SECTION B – 14G – BONE MASS MEASUREMENT – BASE 3 SCREEN



### SECTION B – 14H – MAMMOGRAPHY – BASE 1 SCREEN



### SECTION B – 14H – MAMMOGRAPHY – BASE 2 SCREEN



# SECTION B – 14H – MAMMOGRAPHY – BASE 3 SCREEN

| M PBP 2008 Data Entry System - #14h Mammography - Base 3           | _6_>                                                                                                                                                                                              |
|--------------------------------------------------------------------|---------------------------------------------------------------------------------------------------------------------------------------------------------------------------------------------------|
| <u>File</u>                                                        |