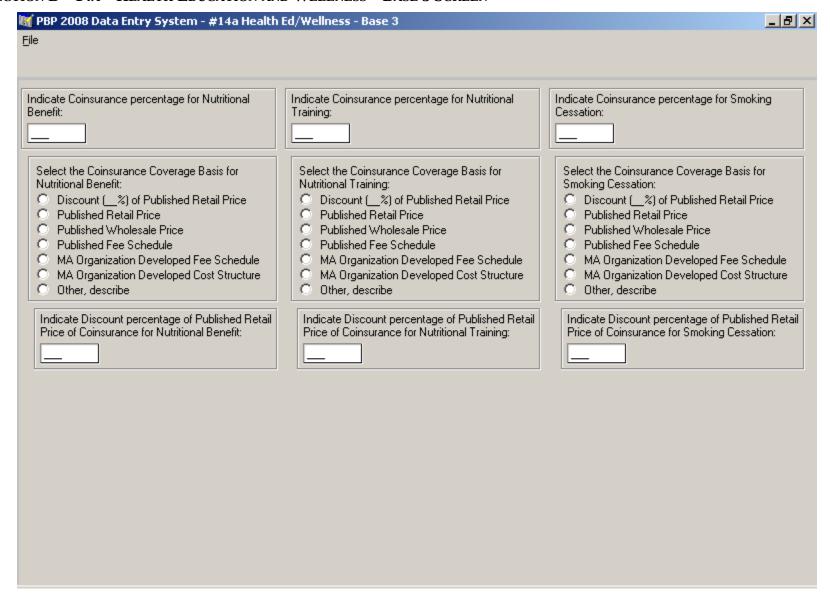

### SECTION B – 14A – HEALTH EDUCATION AND WELLNESS – BASE 1 SCREEN



### SECTION B – 14A – HEALTH EDUCATION AND WELLNESS – BASE 2 SCREEN



### SECTION B – 14A – HEALTH EDUCATION AND WELLNESS – BASE 3 SCREEN



### SECTION B – 14A – HEALTH EDUCATION AND WELLNESS – BASE 4 SCREEN



## SECTION B - 14A - HEALTH EDUCATION AND WELLNESS - BASE 5 SCREEN



## SECTION B - 14A - HEALTH EDUCATION AND WELLNESS - BASE 6 SCREEN



## SECTION B - 14A - HEALTH EDUCATION AND WELLNESS - BASE 7 SCREEN



#### SECTION B – 14B – IMMUNIZATIONS – BASE 1 SCREEN



## SECTION B - 14B - IMMUNIZATIONS - BASE 2 SCREEN



## SECTION B - 14B - IMMUNIZATIONS - BASE 3 SCREEN



## SECTION B – 14C –PHYSICAL EXAMS – BASE 1 SCREEN



### SECTION B – 14C – PHYSICAL EXAMS – BASE 2 SCREEN



# SECTION B – 14C – PHYSICAL EXAMS – BASE 3 SCREEN

| е                                                                                                          |