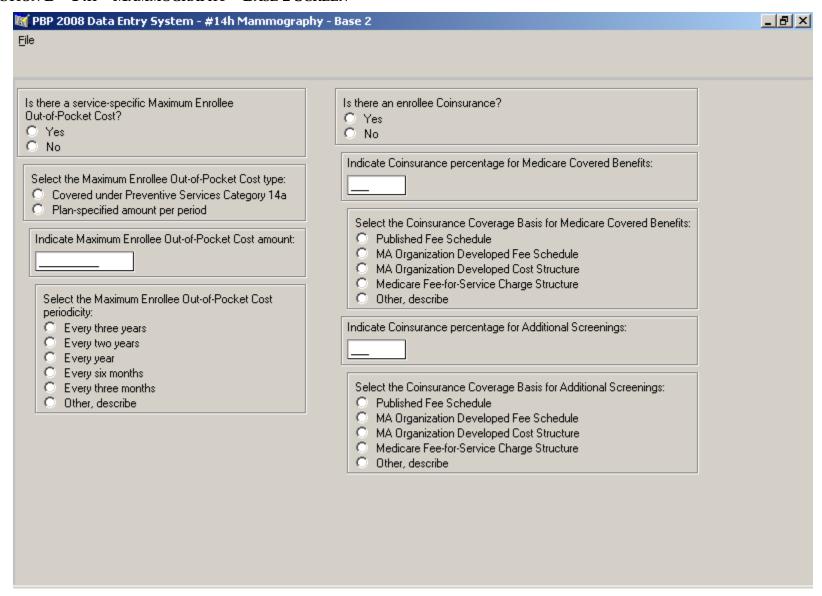

|                                                                                         |       |
|                                                                  |                                                                                         |       |
|                                                                  |                                                                                         |       |

# SECTION B - 14F - COLORECTAL SCREENING - BASE 5 SCREEN



### SECTION B – 14G – BONE MASS MEASUREMENT – BASE 1 SCREEN



### SECTION B – 14G – BONE MASS MEASUREMENT – BASE 2 SCREEN



# SECTION B – 14G – BONE MASS MEASUREMENT – BASE 3 SCREEN



### SECTION B – 14H – MAMMOGRAPHY – BASE 1 SCREEN



### SECTION B – 14H – MAMMOGRAPHY – BASE 2 SCREEN



# SECTION B – 14H – MAMMOGRAPHY – BASE 3 SCREEN

| M PBP 2008 Data Entry System - #14h Mammography - Base 3           | _6_>                                                                                                                                                                                              |
|--------------------------------------------------------------------|---------------------------------------------------------------------------------------------------------------------------------------------------------------------------------------------------|
| <u>File</u>                                                        |