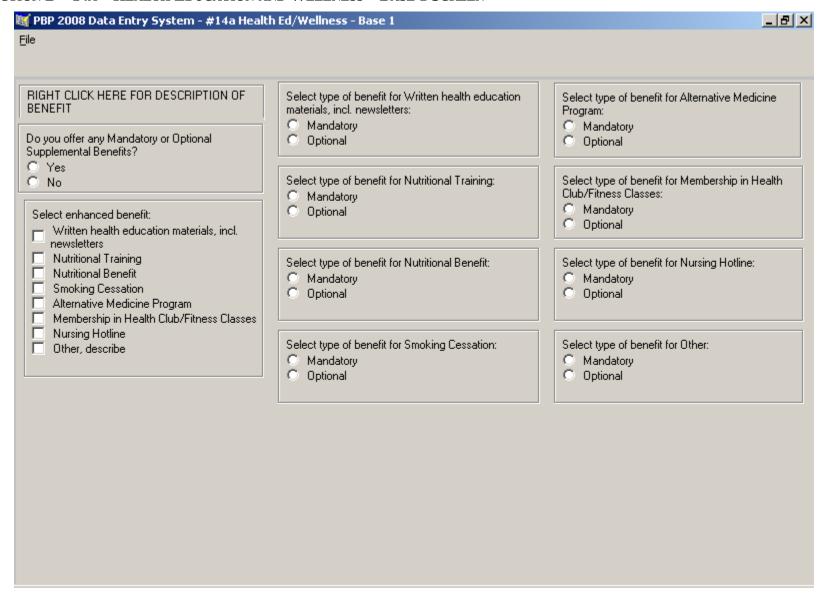

### SECTION B – 14A – HEALTH EDUCATION AND WELLNESS – BASE 1 SCREEN



### SECTION B – 14A – HEALTH EDUCATION AND WELLNESS – BASE 2 SCREEN



### SECTION B – 14A – HEALTH EDUCATION AND WELLNESS – BASE 3 SCREEN



### SECTION B – 14A – HEALTH EDUCATION AND WELLNESS – BASE 4 SCREEN



## SECTION B - 14A - HEALTH EDUCATION AND WELLNESS - BASE 5 SCREEN



## SECTION B - 14A - HEALTH EDUCATION AND WELLNESS - BASE 6 SCREEN



## SECTION B - 14A - HEALTH EDUCATION AND WELLNESS - BASE 7 SCREEN



#### SECTION B – 14B – IMMUNIZATIONS – BASE 1 SCREEN



## SECTION B - 14B - IMMUNIZATIONS - BASE 2 SCREEN



## SECTION B - 14B - IMMUNIZATIONS - BASE 3 SCREEN



## SECTION B – 14C –PHYSICAL EXAMS – BASE 1 SCREEN



### SECTION B – 14C – PHYSICAL EXAMS – BASE 2 SCREEN



# SECTION B – 14C – PHYSICAL EXAMS – BASE 3 SCREEN

| е