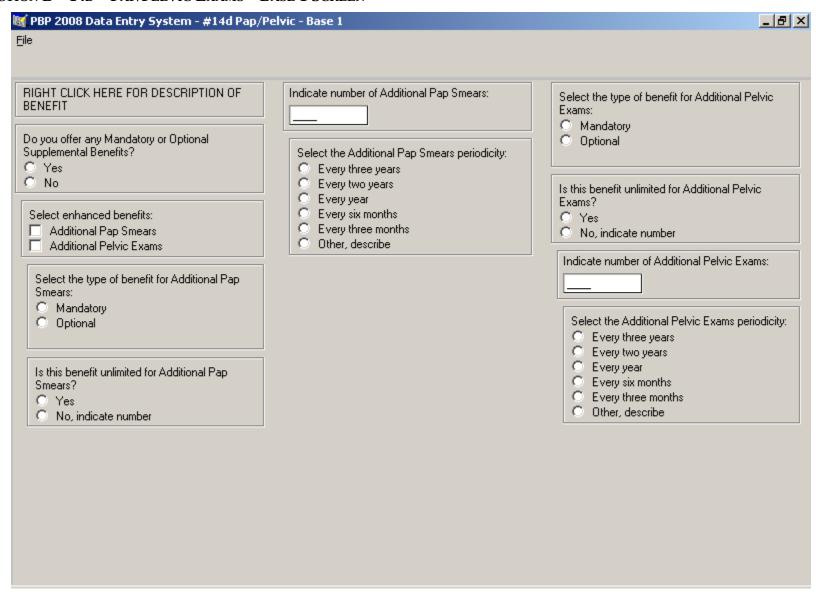

ore of the following:  None Primary Care Physician (Internist/Family Practice, General Practice) Physician Specialist |  |
| there an enrollee Deductible?<br>Yes<br>No                                                                 | Organization Medical Director/Utilization Management/Utilization Review Other, describe                                                                                |  |
| ndicate Deductible Amount:                                                                                 | Is a referral required for Routine Exams?  C Yes  No                                                                                                                   |  |

## SECTION B – 14C –PHYSICAL EXAMS – BASE 4 SCREEN



### SECTION B - 14D - PAP/PELVIC EXAMS - BASE 1 SCREEN



### SECTION B – 14D – PAP/PELVIC EXAMS – BASE 2 SCREEN



### SECTION B - 14D - PAP/PELVIC EXAMS - BASE 3 SCREEN



### SECTION B - 14D - PAP/PELVIC EXAMS - BASE 4 SCREEN



# SECTION B - 14D - PAP/PELVIC EXAMS - BASE 5 SCREEN



### SECTION B - 14E - PROSTATE SCREENING - BASE 1 SCREEN



### SECTION B – 14E – PROSTATE SCREENING – BASE 2 SCREEN



## SECTION B - 14E - PROSTATE SCREENING - BASE 3 SCREEN



# SECTION B – 14E – PROSTATE SCREENING – BASE 4 SCREEN



## SECTION B – 14F – COLORECTAL SCREENING – BASE 1 SCREEN



### SECTION B – 14F – COLORECTAL SCREENING – BASE 2 SCREEN



### SECTION B – 14F – COLORECTAL SCREENING – BASE 3 SCREEN



# SECTION B – 14F – COLORECTAL SCREENING – BASE 4 SCREEN

| 🌃 PBP 2008 Data Entry System - #14f Colorectal Screening - Ba    | ase 4