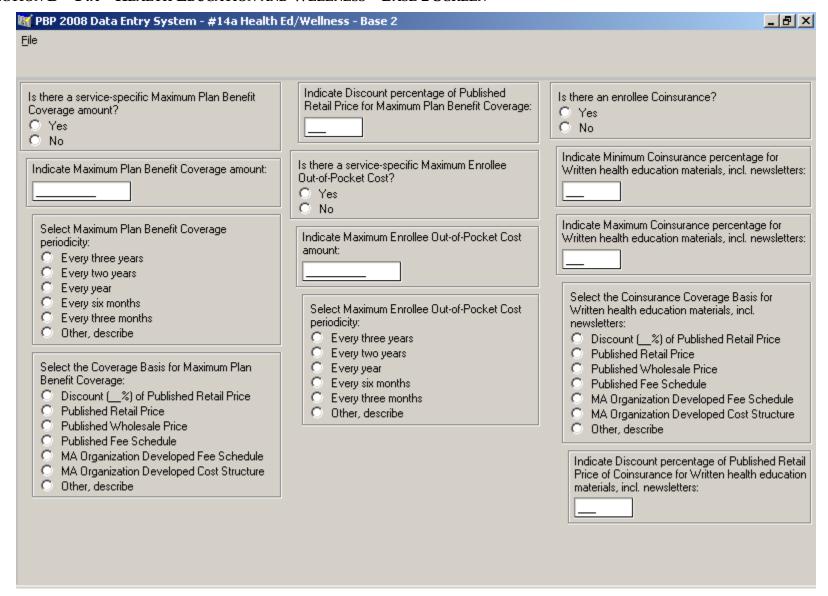

### SECTION B – 14A – HEALTH EDUCATION AND WELLNESS – BASE 1 SCREEN



### SECTION B – 14A – HEALTH EDUCATION AND WELLNESS – BASE 2 SCREEN



### SECTION B – 14A – HEALTH EDUCATION AND WELLNESS – BASE 3 SCREEN



### SECTION B – 14A – HEALTH EDUCATION AND WELLNESS – BASE 4 SCREEN



## SECTION B - 14A - HEALTH EDUCATION AND WELLNESS - BASE 5 SCREEN



## SECTION B - 14A - HEALTH EDUCATION AND WELLNESS - BASE 6 SCREEN



## SECTION B - 14A - HEALTH EDUCATION AND WELLNESS - BASE 7 SCREEN



#### SECTION B – 14B – IMMUNIZATIONS – BASE 1 SCREEN



## SECTION B - 14B - IMMUNIZATIONS - BASE 2 SCREEN



## SECTION B - 14B - IMMUNIZATIONS - BASE 3 SCREEN



## SECTION B – 14C –PHYSICAL EXAMS – BASE 1 SCREEN



### SECTION B – 14C – PHYSICAL EXAMS – BASE 2 SCREEN



# SECTION B – 14C – PHYSICAL EXAMS – BASE 3 SCREEN

| е                                                                                                          |