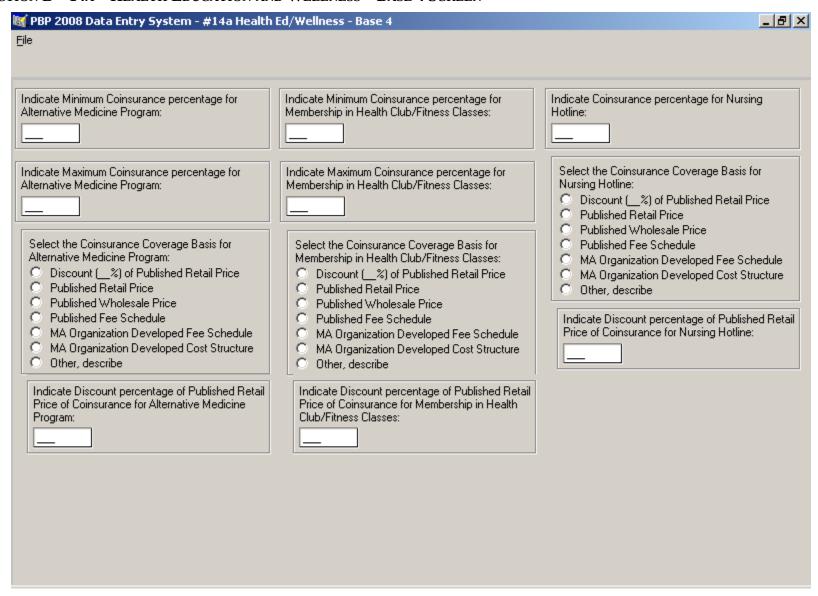

### SECTION B – 14A – HEALTH EDUCATION AND WELLNESS – BASE 1 SCREEN



### SECTION B – 14A – HEALTH EDUCATION AND WELLNESS – BASE 2 SCREEN



### SECTION B – 14A – HEALTH EDUCATION AND WELLNESS – BASE 3 SCREEN



### SECTION B – 14A – HEALTH EDUCATION AND WELLNESS – BASE 4 SCREEN



## SECTION B - 14A - HEALTH EDUCATION AND WELLNESS - BASE 5 SCREEN



## SECTION B - 14A - HEALTH EDUCATION AND WELLNESS - BASE 6 SCREEN



## SECTION B - 14A - HEALTH EDUCATION AND WELLNESS - BASE 7 SCREEN



#### SECTION B – 14B – IMMUNIZATIONS – BASE 1 SCREEN



## SECTION B - 14B - IMMUNIZATIONS - BASE 2 SCREEN



## SECTION B - 14B - IMMUNIZATIONS - BASE 3 SCREEN



## SECTION B – 14C –PHYSICAL EXAMS – BASE 1 SCREEN



### SECTION B – 14C – PHYSICAL EXAMS – BASE 2 SCREEN



# SECTION B – 14C – PHYSICAL EXAMS – BASE 3 SCREEN

| е                                                                                                          |