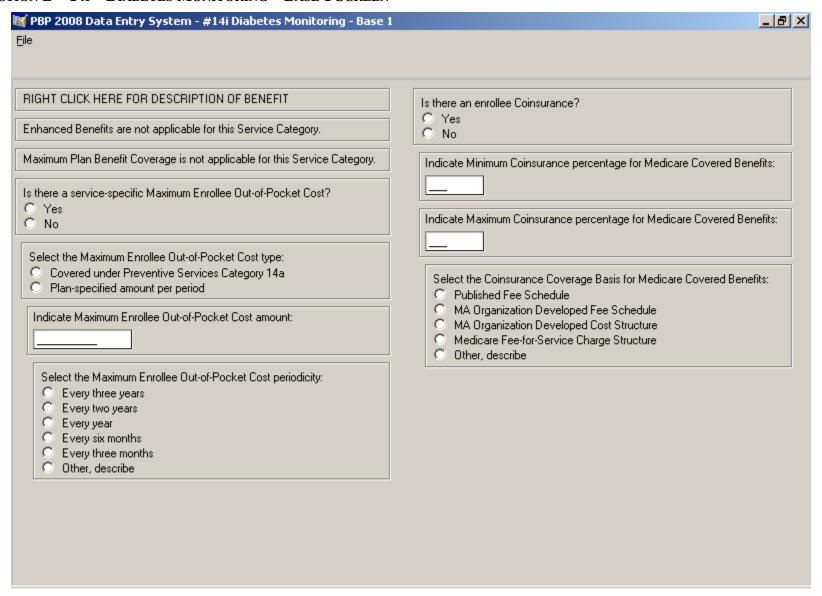

|
|                                                                    |                                                                                                                                                                                                   |
|                                                                    |                                                                                                                                                                                                   |

## SECTION B - 14H - MAMMOGRAPHY - BASE 4 SCREEN



### SECTION B - 14I - DIABETES MONITORING - BASE 1 SCREEN



## SECTION B – 14I – DIABETES MONITORING – BASE 2 SCREEN



# SECTION B - 14I - DIABETES MONITORING - BASE 3 SCREEN



### SECTION B – 14J – NUTRITION THERAPY FOR DIABETES AND RENAL DISEASE – BASE 1 SCREEN



## SECTION B-14J - NUTRITION THERAPY FOR DIABETES AND RENAL DISEASE - BASE 2 SCREEN



## SECTION B -14J - NUTRITION THERAPY FOR DIABETES AND RENAL DISEASE - BASE 3 SCREEN