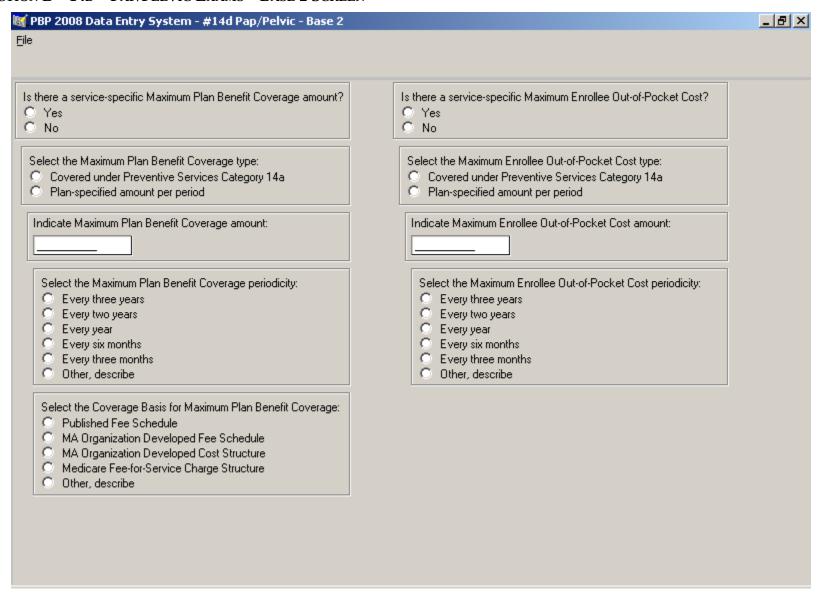

ist/Family Practice, General Practice) Physician Specialist |  |
| there an enrollee Deductible?<br>Yes<br>No                                                                 | Organization Medical Director/Utilization Management/Utilization Review Other, describe                                                                                |  |
| ndicate Deductible Amount:                                                                                 | Is a referral required for Routine Exams?  C Yes  No                                                                                                                   |  |

## SECTION B – 14C –PHYSICAL EXAMS – BASE 4 SCREEN



### SECTION B - 14D - PAP/PELVIC EXAMS - BASE 1 SCREEN



### SECTION B – 14D – PAP/PELVIC EXAMS – BASE 2 SCREEN



### SECTION B - 14D - PAP/PELVIC EXAMS - BASE 3 SCREEN



### SECTION B - 14D - PAP/PELVIC EXAMS - BASE 4 SCREEN



# SECTION B - 14D - PAP/PELVIC EXAMS - BASE 5 SCREEN



### SECTION B - 14E - PROSTATE SCREENING - BASE 1 SCREEN



### SECTION B – 14E – PROSTATE SCREENING – BASE 2 SCREEN



## SECTION B - 14E - PROSTATE SCREENING - BASE 3 SCREEN



# SECTION B – 14E – PROSTATE SCREENING – BASE 4 SCREEN



## SECTION B – 14F – COLORECTAL SCREENING – BASE 1 SCREEN



### SECTION B – 14F – COLORECTAL SCREENING – BASE 2 SCREEN



### SECTION B – 14F – COLORECTAL SCREENING – BASE 3 SCREEN



# SECTION B – 14F – COLORECTAL SCREENING – BASE 4 SCREEN

| 🌃 PBP 2008 Data Entry System - #14f Colorectal Screening - Ba    | ase 4