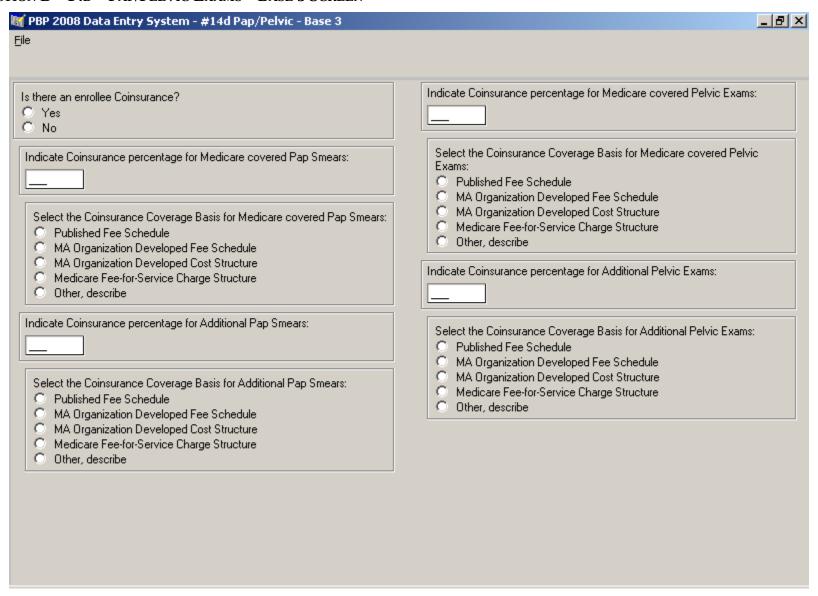

t |  |
| there an enrollee Deductible?<br>Yes<br>No                                                                 | Organization Medical Director/Utilization Management/Utilization Review Other, describe                                                                                |  |
| ndicate Deductible Amount:                                                                                 | Is a referral required for Routine Exams?  C Yes  No                                                                                                                   |  |

## SECTION B – 14C –PHYSICAL EXAMS – BASE 4 SCREEN



### SECTION B - 14D - PAP/PELVIC EXAMS - BASE 1 SCREEN



### SECTION B – 14D – PAP/PELVIC EXAMS – BASE 2 SCREEN



### SECTION B - 14D - PAP/PELVIC EXAMS - BASE 3 SCREEN



### SECTION B - 14D - PAP/PELVIC EXAMS - BASE 4 SCREEN



# SECTION B - 14D - PAP/PELVIC EXAMS - BASE 5 SCREEN



### SECTION B - 14E - PROSTATE SCREENING - BASE 1 SCREEN



### SECTION B – 14E – PROSTATE SCREENING – BASE 2 SCREEN



## SECTION B - 14E - PROSTATE SCREENING - BASE 3 SCREEN



# SECTION B – 14E – PROSTATE SCREENING – BASE 4 SCREEN



## SECTION B – 14F – COLORECTAL SCREENING – BASE 1 SCREEN



### SECTION B – 14F – COLORECTAL SCREENING – BASE 2 SCREEN



### SECTION B – 14F – COLORECTAL SCREENING – BASE 3 SCREEN



# SECTION B – 14F – COLORECTAL SCREENING – BASE 4 SCREEN

| 🌃 PBP 2008 Data Entry System - #14f Colorectal Screening - Ba    | ase 4                                                                                   | _ B × |
|------------------------------------