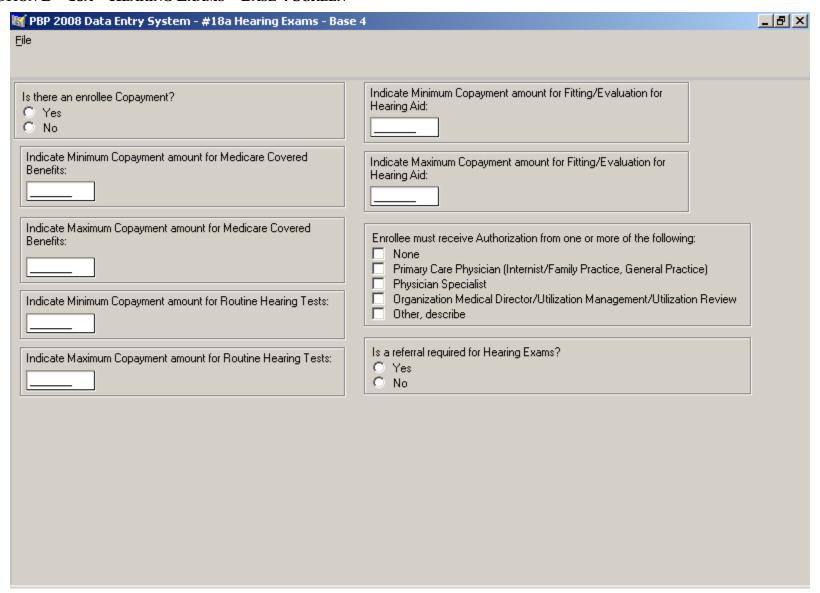

#### SECTION B – 18A – HEARING EXAMS – BASE 1 SCREEN



#### SECTION B – 18A – HEARING EXAMS – BASE 2 SCREEN



#### SECTION B – 18A – HEARING EXAMS – BASE 3 SCREEN



### SECTION B - 18A - HEARING EXAMS - BASE 4 SCREEN



## SECTION B – 18A – HEARING EXAMS – BASE 5 SCREEN



#### SECTION B – 18B – HEARING AIDS – BASE 1 SCREEN



#### SECTION B – 18B – HEARING AIDS – BASE 2 SCREEN



#### SECTION B – 18B – HEARING AIDS – BASE 3 SCREEN



#### SECTION B – 18B – HEARING AIDS – BASE 4 SCREEN



# SECTION B – 18B – HEARING AIDS – BASE 5 SCREEN

| 🌃 PBP 2008 Data Entry System - #18b Hearing Aids - Base 5                                                                                                                                                                                                      | _ B ×    |
|-----------------------------------------------------------------------------------------------------------------------------------------------------------------------------------------------------------