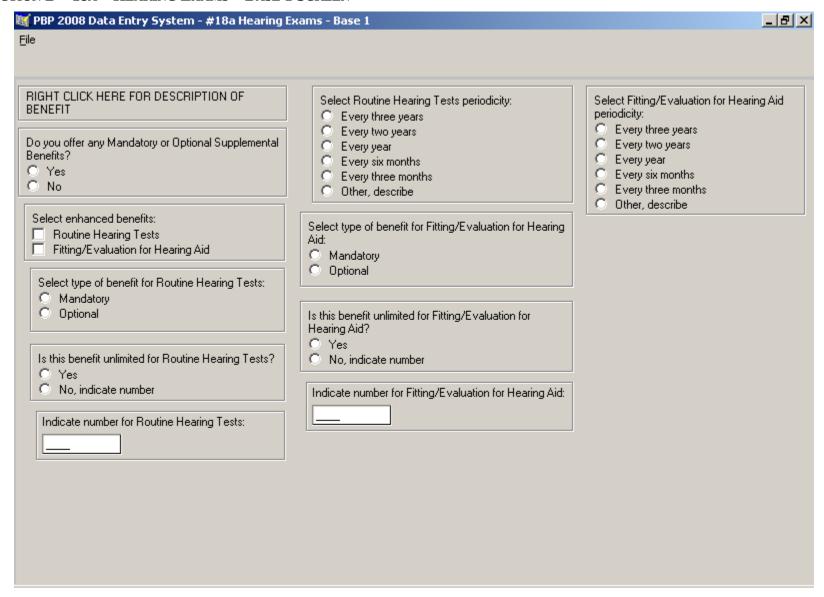

#### SECTION B – 18A – HEARING EXAMS – BASE 1 SCREEN



#### SECTION B – 18A – HEARING EXAMS – BASE 2 SCREEN



#### SECTION B – 18A – HEARING EXAMS – BASE 3 SCREEN



### SECTION B - 18A - HEARING EXAMS - BASE 4 SCREEN



## SECTION B – 18A – HEARING EXAMS – BASE 5 SCREEN



#### SECTION B – 18B – HEARING AIDS – BASE 1 SCREEN



#### SECTION B – 18B – HEARING AIDS – BASE 2 SCREEN



#### SECTION B – 18B – HEARING AIDS – BASE 3 SCREEN



#### SECTION B – 18B – HEARING AIDS – BASE 4 SCREEN



# SECTION B – 18B – HEARING AIDS – BASE 5 SCREEN

| 🌃 PBP 2008 Data Entry System - #18b Hearing Aids - Base 5                                                                                                                                                                                                      | _ B ×    |
|------------------------------------