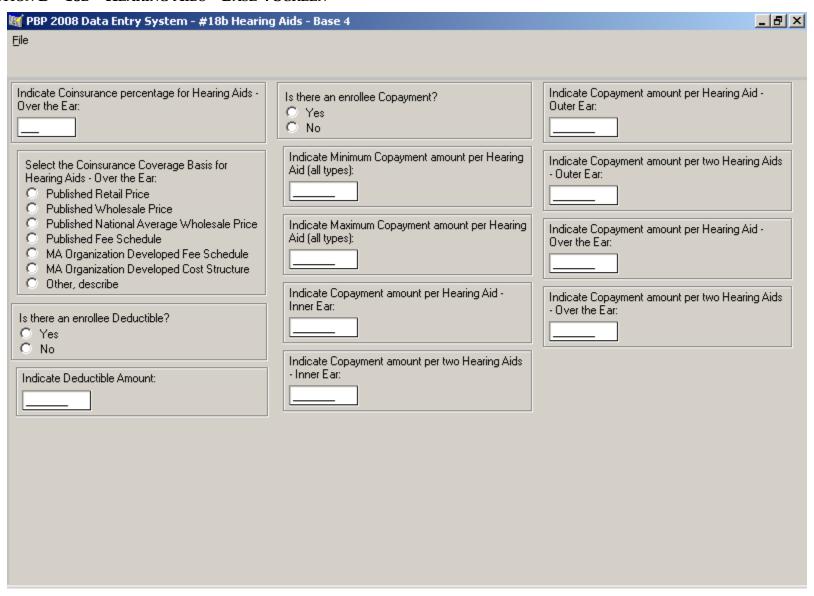

#### SECTION B – 18A – HEARING EXAMS – BASE 1 SCREEN



#### SECTION B – 18A – HEARING EXAMS – BASE 2 SCREEN



#### SECTION B – 18A – HEARING EXAMS – BASE 3 SCREEN



### SECTION B - 18A - HEARING EXAMS - BASE 4 SCREEN



## SECTION B – 18A – HEARING EXAMS – BASE 5 SCREEN



#### SECTION B – 18B – HEARING AIDS – BASE 1 SCREEN



#### SECTION B – 18B – HEARING AIDS – BASE 2 SCREEN



#### SECTION B – 18B – HEARING AIDS – BASE 3 SCREEN



#### SECTION B – 18B – HEARING AIDS – BASE 4 SCREEN



# SECTION B – 18B – HEARING AIDS – BASE 5 SCREEN

| 🌃 PBP 2008 Data Entry System - #18b Hearing Aids - Base 5                                                                                                                                                                                                      | _ B ×    |
|----------------------------------------------------------------------------------------------------------------------------------------------------------------------------------------------------------------------------------------------------------------|----------|
| <u>F</u> ile