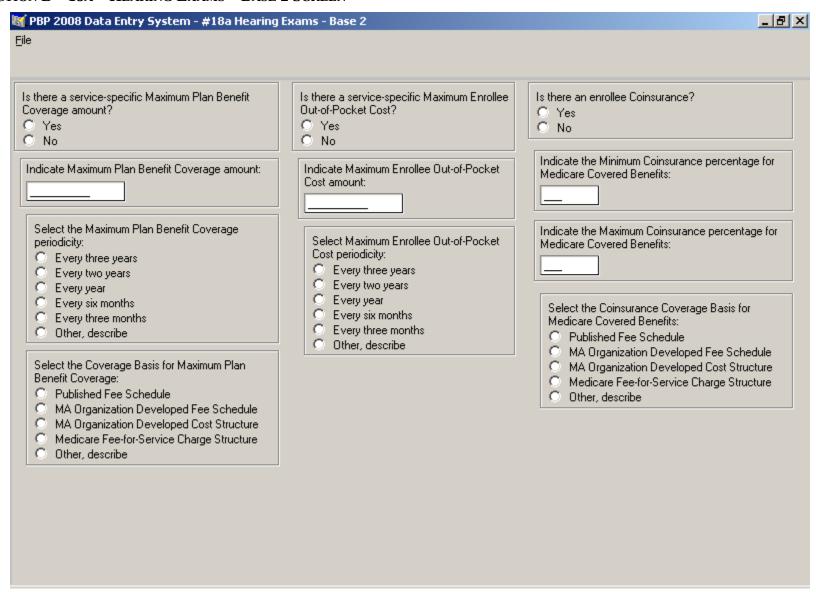

#### SECTION B – 18A – HEARING EXAMS – BASE 1 SCREEN



#### SECTION B – 18A – HEARING EXAMS – BASE 2 SCREEN



#### SECTION B – 18A – HEARING EXAMS – BASE 3 SCREEN



### SECTION B - 18A - HEARING EXAMS - BASE 4 SCREEN



## SECTION B – 18A – HEARING EXAMS – BASE 5 SCREEN



#### SECTION B – 18B – HEARING AIDS – BASE 1 SCREEN



#### SECTION B – 18B – HEARING AIDS – BASE 2 SCREEN



#### SECTION B – 18B – HEARING AIDS – BASE 3 SCREEN



#### SECTION B – 18B – HEARING AIDS – BASE 4 SCREEN



# SECTION B – 18B – HEARING AIDS – BASE 5 SCREEN

| 🌃 PBP 2008 Data Entry System - #18b Hearing Aids - Base 5                                                                                                                                                                                                      | _ B ×    |
|--------------------------------------------------------------------------------------------