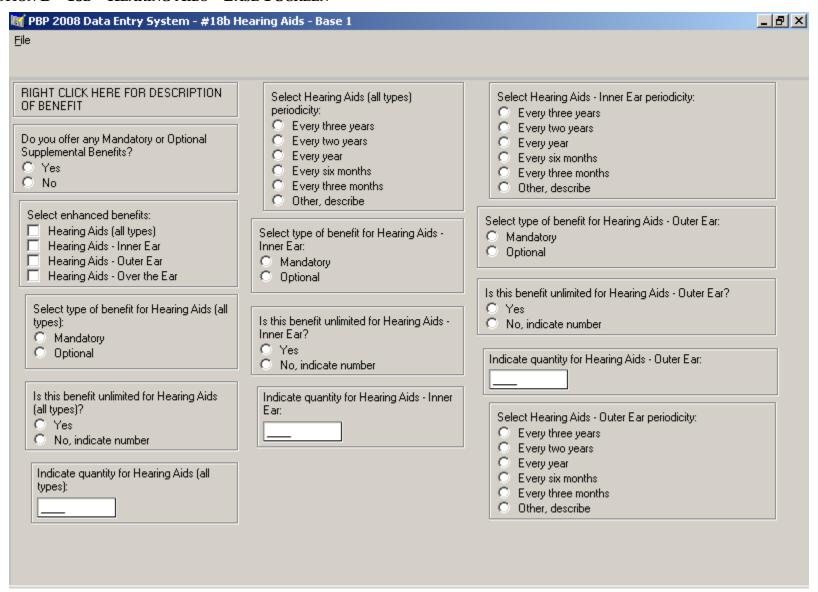

#### SECTION B – 18A – HEARING EXAMS – BASE 1 SCREEN



#### SECTION B – 18A – HEARING EXAMS – BASE 2 SCREEN



#### SECTION B – 18A – HEARING EXAMS – BASE 3 SCREEN



### SECTION B - 18A - HEARING EXAMS - BASE 4 SCREEN



## SECTION B – 18A – HEARING EXAMS – BASE 5 SCREEN



#### SECTION B – 18B – HEARING AIDS – BASE 1 SCREEN



#### SECTION B – 18B – HEARING AIDS – BASE 2 SCREEN



#### SECTION B – 18B – HEARING AIDS – BASE 3 SCREEN



#### SECTION B – 18B – HEARING AIDS – BASE 4 SCREEN



# SECTION B – 18B – HEARING AIDS – BASE 5 SCREEN

| 🌃 PBP 2008 Data Entry System - #18b Hearing Aids - Base 5                                                                                                                                                                                                      | _ B ×    |
|----------------------------------------------------------------------------------------------------------------------------------------------------------------------------------------------------------------------------------------------------------------|----------|
| <u>F</u> ile