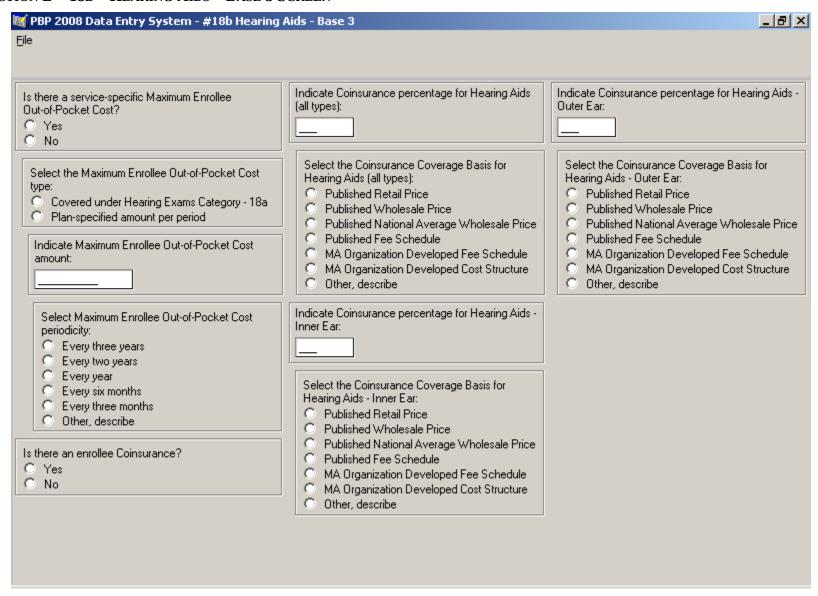

#### SECTION B – 18A – HEARING EXAMS – BASE 1 SCREEN



#### SECTION B – 18A – HEARING EXAMS – BASE 2 SCREEN



#### SECTION B – 18A – HEARING EXAMS – BASE 3 SCREEN



### SECTION B - 18A - HEARING EXAMS - BASE 4 SCREEN



## SECTION B – 18A – HEARING EXAMS – BASE 5 SCREEN



#### SECTION B – 18B – HEARING AIDS – BASE 1 SCREEN



#### SECTION B – 18B – HEARING AIDS – BASE 2 SCREEN



#### SECTION B – 18B – HEARING AIDS – BASE 3 SCREEN



#### SECTION B – 18B – HEARING AIDS – BASE 4 SCREEN



# SECTION B – 18B – HEARING AIDS – BASE 5 SCREEN

| 🌃 PBP 2008 Data Entry System - #18b Hearing Aids - Base 5                                                                                                                                                                                                      | _ B ×    |
|----------------------------------------------------------------------------------------------------------------------------------------------------------------------------------------------------------------------------------------------------------------|----------|
| <u>F</u> ile