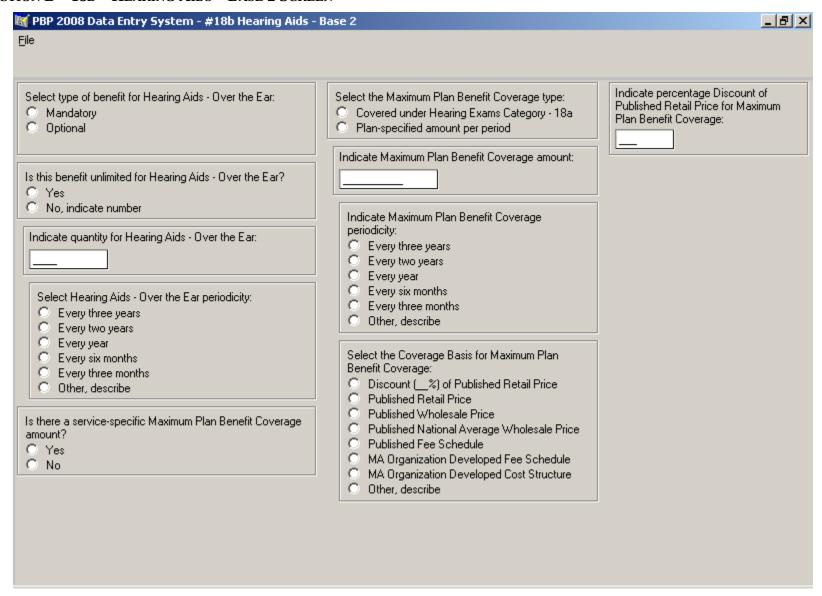

#### SECTION B – 18A – HEARING EXAMS – BASE 1 SCREEN



#### SECTION B – 18A – HEARING EXAMS – BASE 2 SCREEN



#### SECTION B – 18A – HEARING EXAMS – BASE 3 SCREEN



### SECTION B - 18A - HEARING EXAMS - BASE 4 SCREEN



## SECTION B – 18A – HEARING EXAMS – BASE 5 SCREEN



#### SECTION B – 18B – HEARING AIDS – BASE 1 SCREEN



#### SECTION B – 18B – HEARING AIDS – BASE 2 SCREEN



#### SECTION B – 18B – HEARING AIDS – BASE 3 SCREEN



#### SECTION B – 18B – HEARING AIDS – BASE 4 SCREEN



# SECTION B – 18B – HEARING AIDS – BASE 5 SCREEN

| 🌃 PBP 2008 Data Entry System - #18b Hearing Aids - Base 5                                                                                                                                                                                                      | _ B ×    |
|----------------------------------------------------------------------------------------------------------------------------------------------------------------------------------------------------------------------------------------------------------------|----------|
| <u>F</u> ile