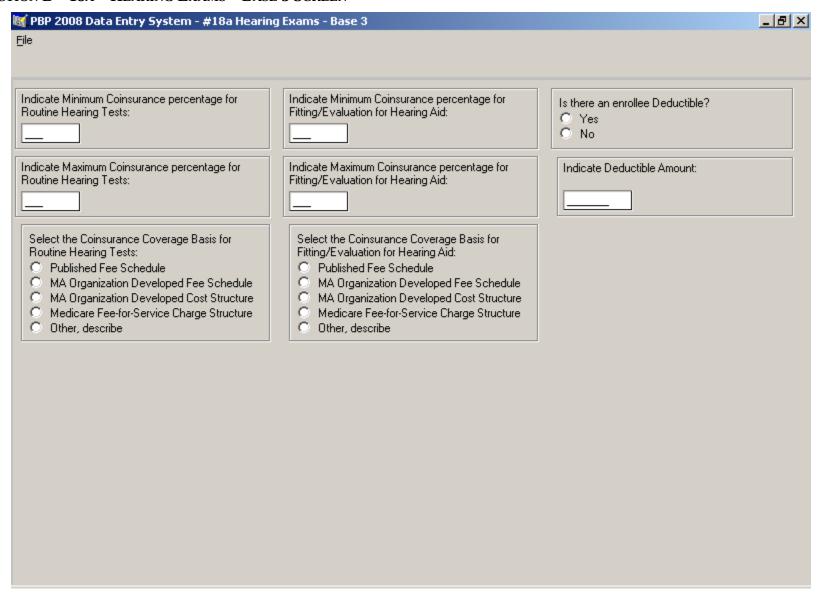

#### SECTION B – 18A – HEARING EXAMS – BASE 1 SCREEN



#### SECTION B – 18A – HEARING EXAMS – BASE 2 SCREEN



#### SECTION B – 18A – HEARING EXAMS – BASE 3 SCREEN



### SECTION B - 18A - HEARING EXAMS - BASE 4 SCREEN



## SECTION B – 18A – HEARING EXAMS – BASE 5 SCREEN



#### SECTION B – 18B – HEARING AIDS – BASE 1 SCREEN



#### SECTION B – 18B – HEARING AIDS – BASE 2 SCREEN



#### SECTION B – 18B – HEARING AIDS – BASE 3 SCREEN



#### SECTION B – 18B – HEARING AIDS – BASE 4 SCREEN



# SECTION B – 18B – HEARING AIDS – BASE 5 SCREEN

| 🌃 PBP 2008 Data Entry System - #18b Hearing Aids - Base 5                                                                                                                                                                                                      | _ B ×    |
|----------------------------------------------------------------------------------------------------------------------------------------------------