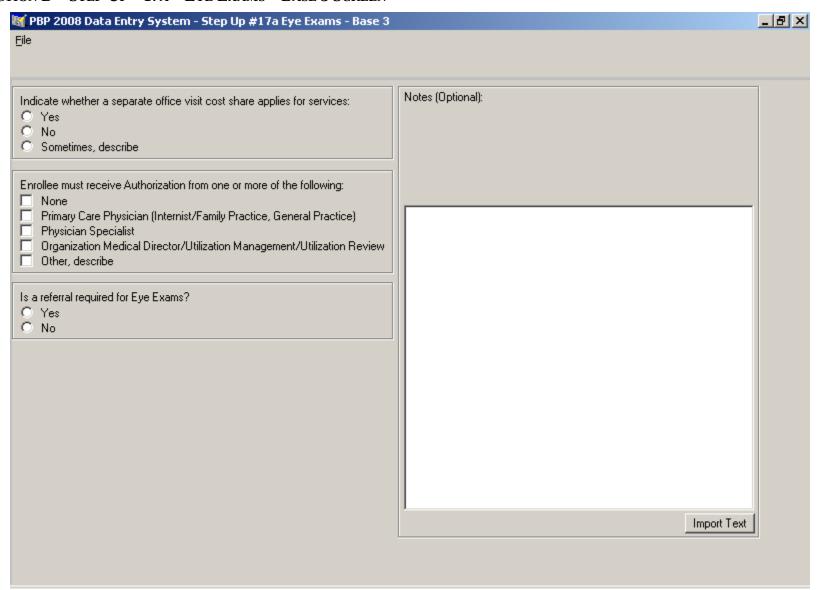

t for Diagnostic Services:  Indicate Maximum Copayment amount for Diagnostic Services:  Indicate Minimum Copayment amount for Restorative Services:  Indicate Maximum Copayment amount for Restorative Services:  Indicate Minimum Copayment amount for Endodontics/Periodontics/Extractions:  Indicate Maximum Copayment amount for Endodontics/Periodontics/Extractions:  Indicate Maximum Copayment amount for Endodontics/Periodontics/Extractions: | Indicate Minimum Copayment amount for Prosthodontics, Other Oral/Maxillofacial Surgery, Other Services: |

## SECTION D - STEP-UP - 16B - COMPREHENSIVE DENTAL - BASE 8 SCREEN



### SECTION D – STEP-UP – 17A – EYE EXAMS – BASE 1 SCREEN



### SECTION D – STEP-UP – 17A – EYE EXAMS – BASE 2 SCREEN



## SECTION D - STEP-UP - 17A - EYE EXAMS - BASE 3 SCREEN



### SECTION D - STEP-UP - 17B - EYE WEAR - BASE 1 SCREEN



## SECTION D - STEP-UP - 17B - EYE WEAR - BASE 2 SCREEN



### SECTION D – STEP-UP – 17B – EYE WEAR – BASE 3 SCREEN



### SECTION D - STEP-UP - 17B - EYE WEAR - BASE 4 SCREEN



## SECTION D - STEP-UP - 17B - EYE WEAR - BASE 5 SCREEN



## SECTION D - STEP-UP - 17B - EYE WEAR - BASE 6 SCREEN



### SECTION D - STEP-UP - 18A - HEARING EXAMS - BASE 1 SCREEN



### SECTION D - STEP-UP - 18A - HEARING EXAMS - BASE 2 SCREEN



### SECTION D - STEP-UP - 18A - HEARING EXAMS - BASE 3 SCREEN



## SECTION D - STEP-UP - 18A - HEARING EXAMS - BASE 4 SCREEN



## SECTION D - STEP-UP - 18A - HEARING EXAMS - BASE 5 SCREEN



### SECTION D - STEP-UP - 18B - HEARING AIDS - BASE 1 SCREEN



### SECTION D - STEP-UP - 18B - HEARING AIDS - BASE 2