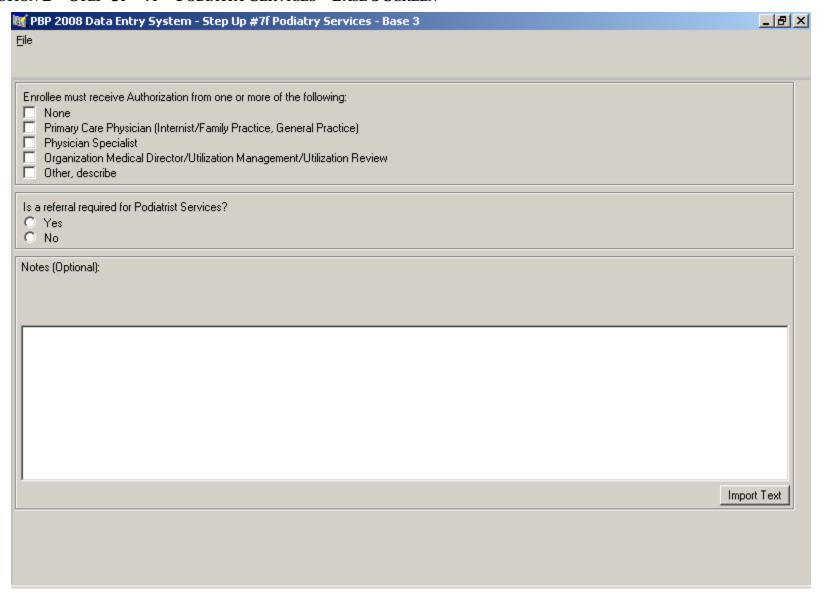

|       |
|                                                                  |                                                                                        |       |
|                                                                  |                                                                                        |       |
|                                                                  |                                                                                        |       |

## SECTION D - STEP-UP - 7B - CHIROPRACTIC SERVICES - BASE 4 SCREEN



### SECTION D – STEP-UP – 7F – PODIATRY SERVICES – BASE 1 SCREEN



### SECTION D – STEP-UP – 7F – PODIATRY SERVICES – BASE 2 SCREEN



## SECTION D - STEP-UP - 7F - PODIATRY SERVICES - BASE 3 SCREEN



### SECTION D - STEP-UP - 10B - TRANSPORTATION - BASE 1 SCREEN



### SECTION D - STEP-UP - 10B - TRANSPORTATION - BASE 2 SCREEN



## SECTION D - STEP-UP - 10B - TRANSPORTATION - BASE 3 SCREEN



### SECTION D - STEP-UP - 16A - PREVENTIVE DENTAL - BASE 1 SCREEN



### SECTION D - STEP-UP - 16A - PREVENTIVE DENTAL - BASE 2 SCREEN



### SECTION D - STEP-UP - 16A - PREVENTIVE DENTAL - BASE 3 SCREEN



### SECTION D - STEP-UP - 16A - PREVENTIVE DENTAL - BASE 4 SCREEN



## SECTION D - STEP-UP - 16A - PREVENTIVE DENTAL - BASE 5 SCREEN



## SECTION D - STEP-UP - 16A - PREVENTIVE DENTAL - BASE 6 SCREEN



# SECTION D – STEP-UP – 16A – PREVENTIVE DENTAL – BASE 7 SCREEN

| 👹 PBP 2008 Data Entry System - Step Up #16a Preventive Dental - Base 7    | _ B ×    |
|----------------------------------