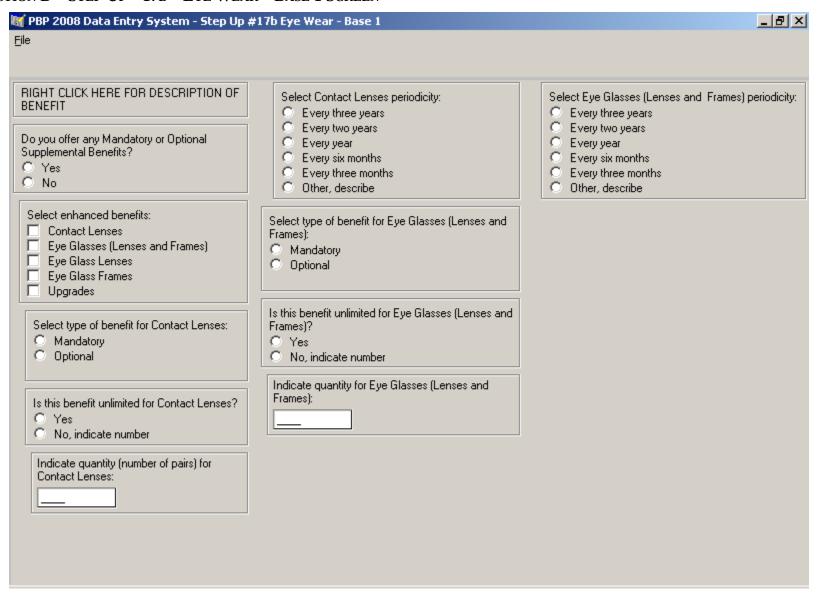

t for Diagnostic Services:  Indicate Minimum Copayment amount for Restorative Services:  Indicate Maximum Copayment amount for Restorative Services:  Indicate Minimum Copayment amount for Endodontics/Periodontics/Extractions:  Indicate Maximum Copayment amount for Endodontics/Periodontics/Extractions:  Indicate Maximum Copayment amount for Endodontics/Periodontics/Extractions: | Indicate Minimum Copayment amount for Prosthodontics, Other Oral/Maxillofacial Surgery, Other Services: |

## SECTION D - STEP-UP - 16B - COMPREHENSIVE DENTAL - BASE 8 SCREEN



### SECTION D – STEP-UP – 17A – EYE EXAMS – BASE 1 SCREEN



### SECTION D – STEP-UP – 17A – EYE EXAMS – BASE 2 SCREEN



## SECTION D - STEP-UP - 17A - EYE EXAMS - BASE 3 SCREEN



### SECTION D - STEP-UP - 17B - EYE WEAR - BASE 1 SCREEN



## SECTION D - STEP-UP - 17B - EYE WEAR - BASE 2 SCREEN



### SECTION D – STEP-UP – 17B – EYE WEAR – BASE 3 SCREEN



### SECTION D - STEP-UP - 17B - EYE WEAR - BASE 4 SCREEN



## SECTION D - STEP-UP - 17B - EYE WEAR - BASE 5 SCREEN



## SECTION D - STEP-UP - 17B - EYE WEAR - BASE 6 SCREEN



### SECTION D - STEP-UP - 18A - HEARING EXAMS - BASE 1 SCREEN



### SECTION D - STEP-UP - 18A - HEARING EXAMS - BASE 2 SCREEN



### SECTION D - STEP-UP - 18A - HEARING EXAMS - BASE 3 SCREEN



## SECTION D - STEP-UP - 18A - HEARING EXAMS - BASE 4 SCREEN



## SECTION D - STEP-UP - 18A - HEARING EXAMS - BASE 5 SCREEN



### SECTION D - STEP-UP - 18B - HEARING AIDS - BASE 1 SCREEN



### SECTION D - STEP-UP - 18B - HEARING AIDS - BASE 2 SCREEN



### SECTION D - STEP-UP - 18B - HEARING AIDS - BAS