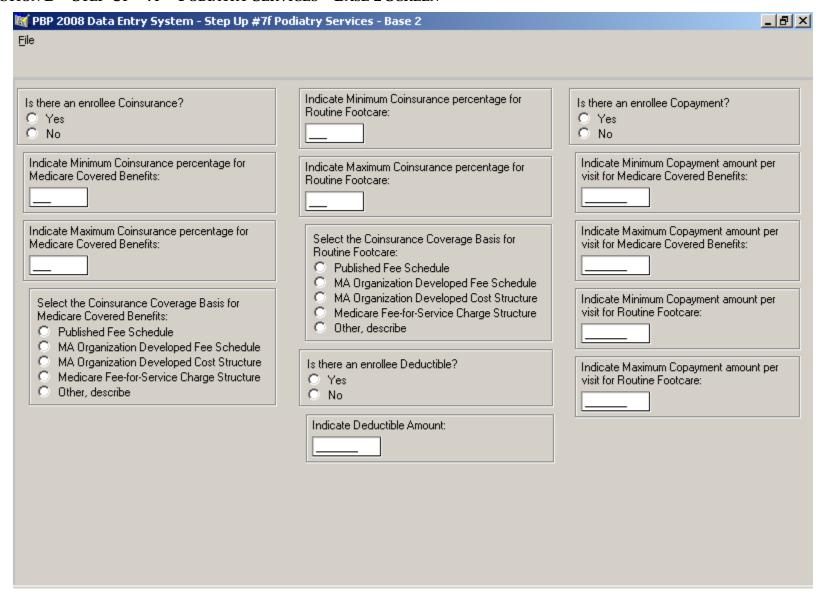

|       |
|                                                                  |                                                                                        |       |
|                                                                  |                                                                                        |       |
|                                                                  |                                                                                        |       |

## SECTION D - STEP-UP - 7B - CHIROPRACTIC SERVICES - BASE 4 SCREEN



### SECTION D – STEP-UP – 7F – PODIATRY SERVICES – BASE 1 SCREEN



### SECTION D – STEP-UP – 7F – PODIATRY SERVICES – BASE 2 SCREEN



## SECTION D - STEP-UP - 7F - PODIATRY SERVICES - BASE 3 SCREEN



### SECTION D - STEP-UP - 10B - TRANSPORTATION - BASE 1 SCREEN



### SECTION D - STEP-UP - 10B - TRANSPORTATION - BASE 2 SCREEN



## SECTION D - STEP-UP - 10B - TRANSPORTATION - BASE 3 SCREEN



### SECTION D - STEP-UP - 16A - PREVENTIVE DENTAL - BASE 1 SCREEN



### SECTION D - STEP-UP - 16A - PREVENTIVE DENTAL - BASE 2 SCREEN



### SECTION D - STEP-UP - 16A - PREVENTIVE DENTAL - BASE 3 SCREEN



### SECTION D - STEP-UP - 16A - PREVENTIVE DENTAL - BASE 4 SCREEN



## SECTION D - STEP-UP - 16A - PREVENTIVE DENTAL - BASE 5 SCREEN



## SECTION D - STEP-UP - 16A - PREVENTIVE DENTAL - BASE 6 SCREEN



# SECTION D – STEP-UP – 16A – PREVENTIVE DENTAL – BASE 7 SCREEN

| 👹 PBP 2008 Data Entry System - Step Up #16a Preventive