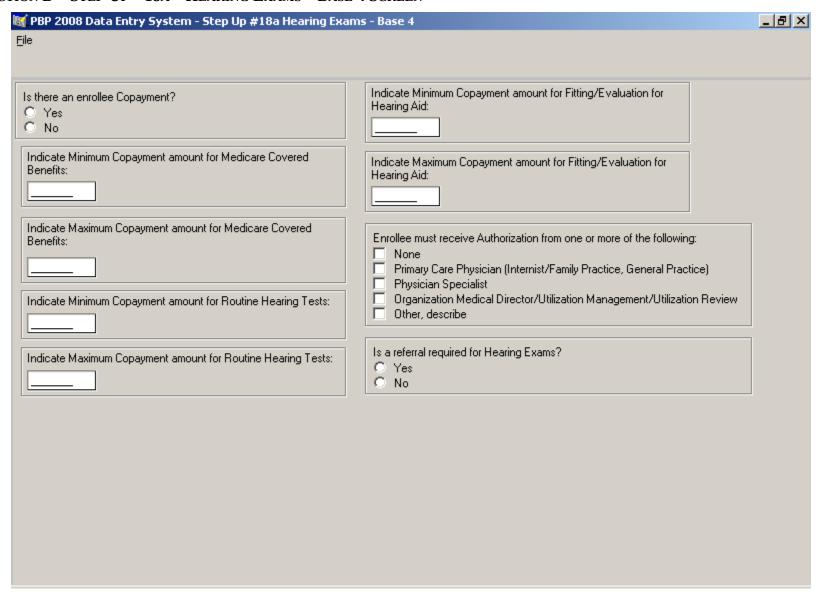

### SECTION D – STEP-UP – 17A – EYE EXAMS – BASE 1 SCREEN



### SECTION D – STEP-UP – 17A – EYE EXAMS – BASE 2 SCREEN



## SECTION D - STEP-UP - 17A - EYE EXAMS - BASE 3 SCREEN



### SECTION D - STEP-UP - 17B - EYE WEAR - BASE 1 SCREEN



## SECTION D - STEP-UP - 17B - EYE WEAR - BASE 2 SCREEN



### SECTION D – STEP-UP – 17B – EYE WEAR – BASE 3 SCREEN



### SECTION D - STEP-UP - 17B - EYE WEAR - BASE 4 SCREEN



## SECTION D - STEP-UP - 17B - EYE WEAR - BASE 5 SCREEN



## SECTION D - STEP-UP - 17B - EYE WEAR - BASE 6 SCREEN



### SECTION D - STEP-UP - 18A - HEARING EXAMS - BASE 1 SCREEN



### SECTION D - STEP-UP - 18A - HEARING EXAMS - BASE 2 SCREEN



### SECTION D - STEP-UP - 18A - HEARING EXAMS - BASE 3 SCREEN



## SECTION D - STEP-UP - 18A - HEARING EXAMS - BASE 4 SCREEN



## SECTION D - STEP-UP - 18A - HEARING EXAMS - BASE 5 SCREEN



### SECTION D - STEP-UP - 18B - HEARING AIDS - BASE 1 SCREEN



### SECTION D - STEP-UP - 18B - HEARING AIDS - BASE 2 SCREEN



### SECTION D - STEP-UP - 18B - HEARING AIDS - BASE 3 SCREEN



# SECTION D - STEP-UP - 18B - HEARING AIDS - BASE 4 SCREEN

| 🙀 PBP 2008 Data Entry System - Step Up #18b Hearing Aids - Base 4                                                                                                                 |                                                                |                                                                |
|-------------------------------------------------------------------------------------------------------------------------------------------------------------------------