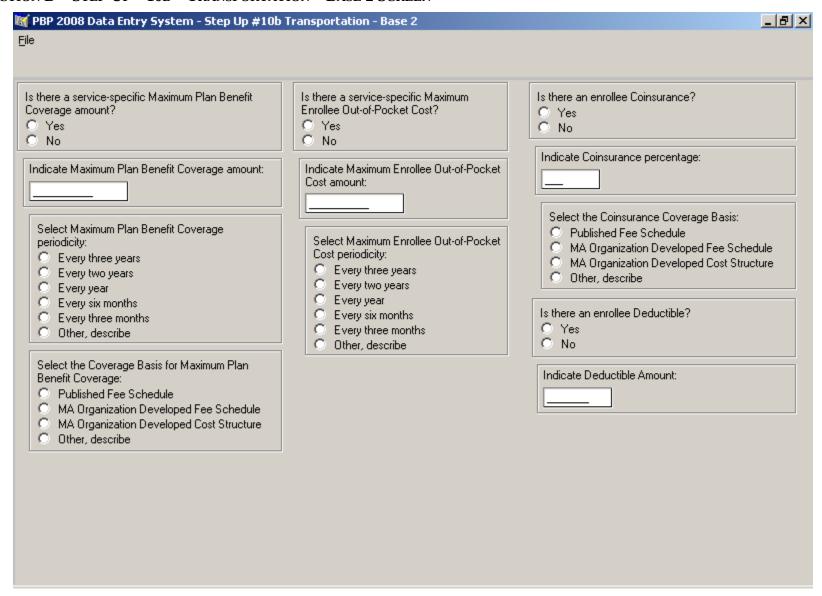

|       |
|                                                                  |                                                                                        |       |
|                                                                  |                                                                                        |       |

## SECTION D - STEP-UP - 7B - CHIROPRACTIC SERVICES - BASE 4 SCREEN



### SECTION D – STEP-UP – 7F – PODIATRY SERVICES – BASE 1 SCREEN



### SECTION D – STEP-UP – 7F – PODIATRY SERVICES – BASE 2 SCREEN



## SECTION D - STEP-UP - 7F - PODIATRY SERVICES - BASE 3 SCREEN



### SECTION D - STEP-UP - 10B - TRANSPORTATION - BASE 1 SCREEN



### SECTION D - STEP-UP - 10B - TRANSPORTATION - BASE 2 SCREEN



## SECTION D - STEP-UP - 10B - TRANSPORTATION - BASE 3 SCREEN



### SECTION D - STEP-UP - 16A - PREVENTIVE DENTAL - BASE 1 SCREEN



### SECTION D - STEP-UP - 16A - PREVENTIVE DENTAL - BASE 2 SCREEN



### SECTION D - STEP-UP - 16A - PREVENTIVE DENTAL - BASE 3 SCREEN



### SECTION D - STEP-UP - 16A - PREVENTIVE DENTAL - BASE 4 SCREEN



## SECTION D - STEP-UP - 16A - PREVENTIVE DENTAL - BASE 5 SCREEN



## SECTION D - STEP-UP - 16A - PREVENTIVE DENTAL - BASE 6 SCREEN



# SECTION D – STEP-UP – 16A – PREVENTIVE DENTAL – BASE 7 SCREEN

| 👹 PBP 2008 Data Entry System - Step Up #16a Preventive Dental - Base 7    | _ B ×    |
|---------------------------------------------------------------------------|----------|
| <u>F</u> ile                                                              |