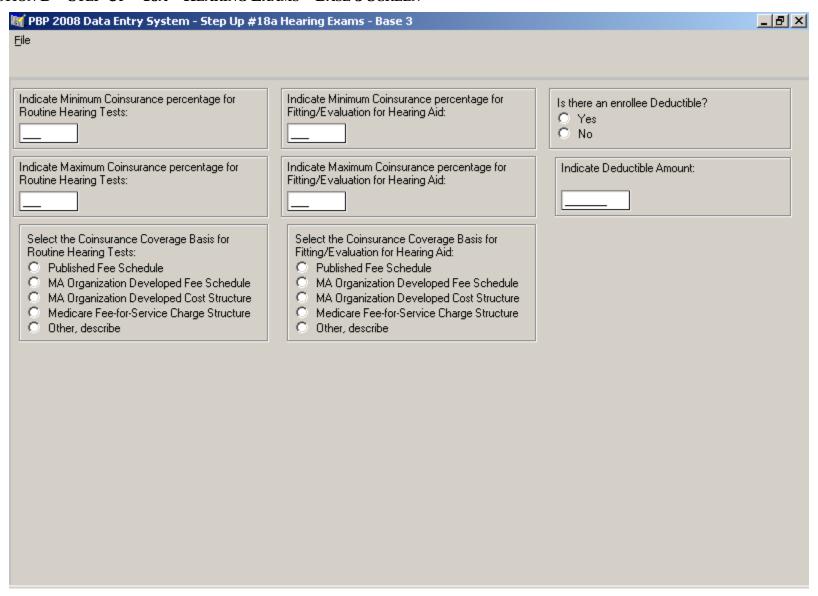

SECTION D - STEP-UP - 16B - COMPREHENSIVE DENTAL - BASE 8 SCREEN



### SECTION D – STEP-UP – 17A – EYE EXAMS – BASE 1 SCREEN



### SECTION D – STEP-UP – 17A – EYE EXAMS – BASE 2 SCREEN



## SECTION D - STEP-UP - 17A - EYE EXAMS - BASE 3 SCREEN



### SECTION D - STEP-UP - 17B - EYE WEAR - BASE 1 SCREEN



## SECTION D - STEP-UP - 17B - EYE WEAR - BASE 2 SCREEN



### SECTION D – STEP-UP – 17B – EYE WEAR – BASE 3 SCREEN



### SECTION D - STEP-UP - 17B - EYE WEAR - BASE 4 SCREEN



## SECTION D - STEP-UP - 17B - EYE WEAR - BASE 5 SCREEN



## SECTION D - STEP-UP - 17B - EYE WEAR - BASE 6 SCREEN



### SECTION D - STEP-UP - 18A - HEARING EXAMS - BASE 1 SCREEN



### SECTION D - STEP-UP - 18A - HEARING EXAMS - BASE 2 SCREEN



### SECTION D - STEP-UP - 18A - HEARING EXAMS - BASE 3 SCREEN



## SECTION D - STEP-UP - 18A - HEARING EXAMS - BASE 4 SCREEN



## SECTION D - STEP-UP - 18A - HEARING EXAMS - BASE 5 SCREEN



### SECTION D - STEP-UP - 18B - HEARING AIDS - BASE 1 SCREEN



### SECTION D - STEP-UP - 18B - HEARING AIDS - BASE 2 SCREEN



### SECTION D - STEP-UP - 18B - HEARING AIDS - BASE 3 SCREEN



# SECTION D - STEP-UP - 18B - HEARING AIDS - BASE 4 SCREEN

| 🙀 PBP 2008 Data Entry System - Step Up #18b Hearing Aids - Base 4                                                                                                                 |                                                                |                                                                |
|---------------------------------------------------------------------------------------------------------