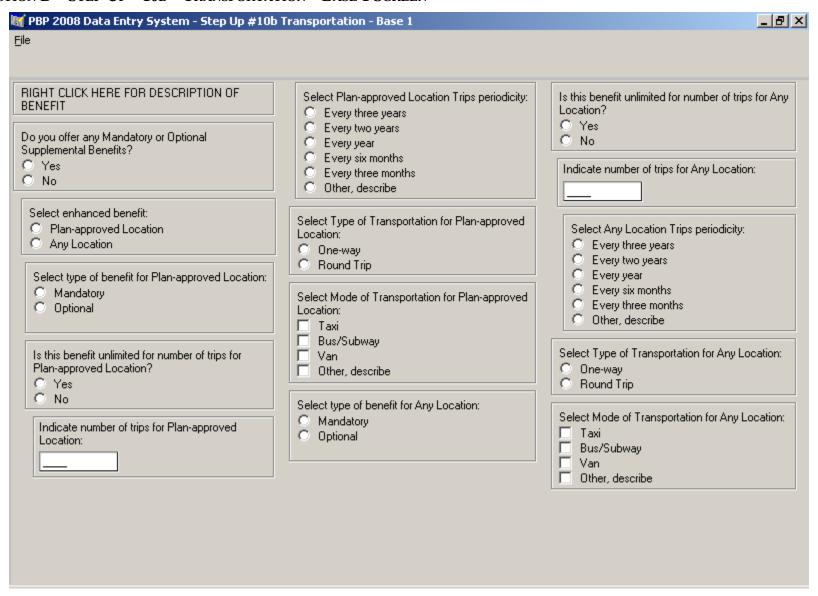

|                                                                                        |       |
|                                                                  |                                                                                        |       |
|                                                                  |                                                                                        |       |

## SECTION D - STEP-UP - 7B - CHIROPRACTIC SERVICES - BASE 4 SCREEN



### SECTION D – STEP-UP – 7F – PODIATRY SERVICES – BASE 1 SCREEN



### SECTION D – STEP-UP – 7F – PODIATRY SERVICES – BASE 2 SCREEN



## SECTION D - STEP-UP - 7F - PODIATRY SERVICES - BASE 3 SCREEN



### SECTION D - STEP-UP - 10B - TRANSPORTATION - BASE 1 SCREEN



### SECTION D - STEP-UP - 10B - TRANSPORTATION - BASE 2 SCREEN



## SECTION D - STEP-UP - 10B - TRANSPORTATION - BASE 3 SCREEN



### SECTION D - STEP-UP - 16A - PREVENTIVE DENTAL - BASE 1 SCREEN



### SECTION D - STEP-UP - 16A - PREVENTIVE DENTAL - BASE 2 SCREEN



### SECTION D - STEP-UP - 16A - PREVENTIVE DENTAL - BASE 3 SCREEN



### SECTION D - STEP-UP - 16A - PREVENTIVE DENTAL - BASE 4 SCREEN



## SECTION D - STEP-UP - 16A - PREVENTIVE DENTAL - BASE 5 SCREEN



## SECTION D - STEP-UP - 16A - PREVENTIVE DENTAL - BASE 6 SCREEN



# SECTION D – STEP-UP – 16A – PREVENTIVE DENTAL – BASE 7 SCREEN

| 👹 PBP 2008 Data Entry System - Step Up #16a Preventive Dental - Base 7    | _ B ×    |
|---------------------------------------------------------------------------|----------|
| <u>F</u> i