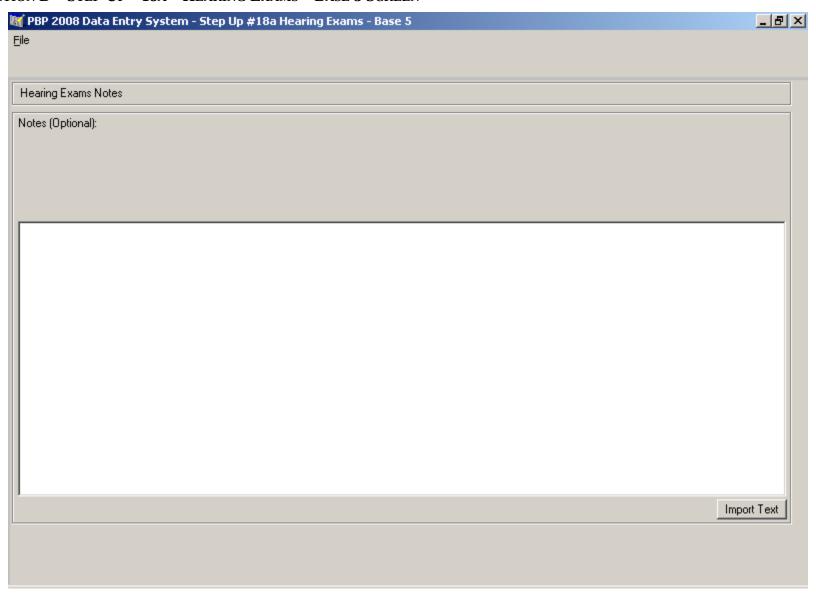

### SECTION D – STEP-UP – 17A – EYE EXAMS – BASE 2 SCREEN



## SECTION D - STEP-UP - 17A - EYE EXAMS - BASE 3 SCREEN



### SECTION D - STEP-UP - 17B - EYE WEAR - BASE 1 SCREEN



## SECTION D - STEP-UP - 17B - EYE WEAR - BASE 2 SCREEN



### SECTION D – STEP-UP – 17B – EYE WEAR – BASE 3 SCREEN



### SECTION D - STEP-UP - 17B - EYE WEAR - BASE 4 SCREEN



## SECTION D - STEP-UP - 17B - EYE WEAR - BASE 5 SCREEN



## SECTION D - STEP-UP - 17B - EYE WEAR - BASE 6 SCREEN



### SECTION D - STEP-UP - 18A - HEARING EXAMS - BASE 1 SCREEN



### SECTION D - STEP-UP - 18A - HEARING EXAMS - BASE 2 SCREEN



### SECTION D - STEP-UP - 18A - HEARING EXAMS - BASE 3 SCREEN



## SECTION D - STEP-UP - 18A - HEARING EXAMS - BASE 4 SCREEN



## SECTION D - STEP-UP - 18A - HEARING EXAMS - BASE 5 SCREEN



### SECTION D - STEP-UP - 18B - HEARING AIDS - BASE 1 SCREEN



### SECTION D - STEP-UP - 18B - HEARING AIDS - BASE 2 SCREEN



### SECTION D - STEP-UP - 18B - HEARING AIDS - BASE 3 SCREEN



# SECTION D - STEP-UP - 18B - HEARING AIDS - BASE 4 SCREEN

| 🙀 PBP 2008 Data Entry System - Step Up #18b Hearing Aids - Base 4                                                                                                                 |                                                                |                                                                |
|-----------------------------------------------------------------------------------------------------------------------------------------------------------------------------------|-----------------------------------------------------