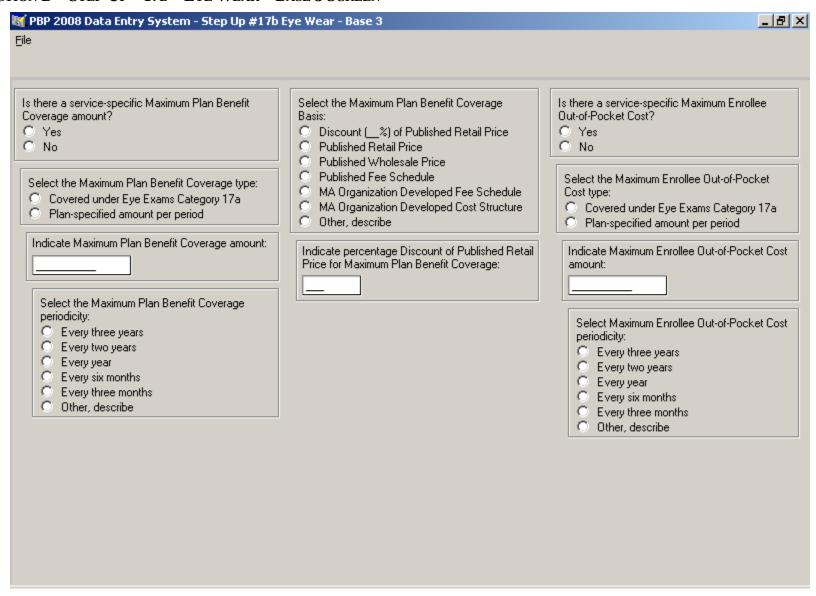

unt for Restorative Services:  Indicate Minimum Copayment amount for Endodontics/Periodontics/Extractions:  Indicate Maximum Copayment amount for Endodontics/Periodontics/Extractions:  Indicate Maximum Copayment amount for Endodontics/Periodontics/Extractions: | Indicate Minimum Copayment amount for Prosthodontics, Other Oral/Maxillofacial Surgery, Other Services: |

## SECTION D - STEP-UP - 16B - COMPREHENSIVE DENTAL - BASE 8 SCREEN



### SECTION D – STEP-UP – 17A – EYE EXAMS – BASE 1 SCREEN



### SECTION D – STEP-UP – 17A – EYE EXAMS – BASE 2 SCREEN



## SECTION D - STEP-UP - 17A - EYE EXAMS - BASE 3 SCREEN



### SECTION D - STEP-UP - 17B - EYE WEAR - BASE 1 SCREEN



## SECTION D - STEP-UP - 17B - EYE WEAR - BASE 2 SCREEN



### SECTION D – STEP-UP – 17B – EYE WEAR – BASE 3 SCREEN



### SECTION D - STEP-UP - 17B - EYE WEAR - BASE 4 SCREEN



## SECTION D - STEP-UP - 17B - EYE WEAR - BASE 5 SCREEN



## SECTION D - STEP-UP - 17B - EYE WEAR - BASE 6 SCREEN



### SECTION D - STEP-UP - 18A - HEARING EXAMS - BASE 1 SCREEN



### SECTION D - STEP-UP - 18A - HEARING EXAMS - BASE 2 SCREEN



### SECTION D - STEP-UP - 18A - HEARING EXAMS - BASE 3 SCREEN



## SECTION D - STEP-UP - 18A - HEARING EXAMS - BASE 4 SCREEN



## SECTION D - STEP-UP - 18A - HEARING EXAMS - BASE 5 SCREEN



### SECTION D - STEP-UP - 18B - HEARING AIDS - BASE 1 SCREEN



### SECTION D - STEP-UP - 18B - HEARING AIDS - BASE 2 SCREEN



### SECTION D - STEP-UP - 18B - HEARING AIDS - BASE 3 SCREEN



# SECTION D - STEP-UP - 18B - HEARING AIDS - BASE 4 SCREEN

| 🙀 PBP 2008 Data Entry System - Step Up #18b