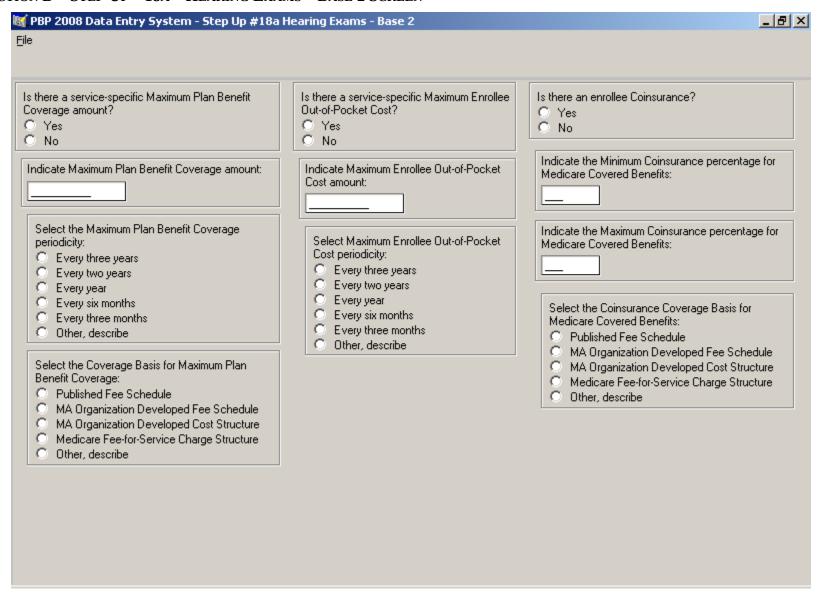

dontics, Other Oral/Maxillofacial Surgery, Other Services: |

## SECTION D - STEP-UP - 16B - COMPREHENSIVE DENTAL - BASE 8 SCREEN



### SECTION D – STEP-UP – 17A – EYE EXAMS – BASE 1 SCREEN



### SECTION D – STEP-UP – 17A – EYE EXAMS – BASE 2 SCREEN



## SECTION D - STEP-UP - 17A - EYE EXAMS - BASE 3 SCREEN



### SECTION D - STEP-UP - 17B - EYE WEAR - BASE 1 SCREEN



## SECTION D - STEP-UP - 17B - EYE WEAR - BASE 2 SCREEN



### SECTION D – STEP-UP – 17B – EYE WEAR – BASE 3 SCREEN



### SECTION D - STEP-UP - 17B - EYE WEAR - BASE 4 SCREEN



## SECTION D - STEP-UP - 17B - EYE WEAR - BASE 5 SCREEN



## SECTION D - STEP-UP - 17B - EYE WEAR - BASE 6 SCREEN



### SECTION D - STEP-UP - 18A - HEARING EXAMS - BASE 1 SCREEN



### SECTION D - STEP-UP - 18A - HEARING EXAMS - BASE 2 SCREEN



### SECTION D - STEP-UP - 18A - HEARING EXAMS - BASE 3 SCREEN



## SECTION D - STEP-UP - 18A - HEARING EXAMS - BASE 4 SCREEN



## SECTION D - STEP-UP - 18A - HEARING EXAMS - BASE 5 SCREEN



### SECTION D - STEP-UP - 18B - HEARING AIDS - BASE 1 SCREEN



### SECTION D - STEP-UP - 18B - HEARING AIDS - BASE 2 SCREEN



### SECTION D - STEP-UP - 18B - HEARING AIDS - BASE 3 SCREEN



# SECTION D - STEP-UP - 18B - HEARING AIDS - BASE 4 SCREEN

| 🙀 PBP 2008 Data Entry System - Step Up #18b Hearing Aids - Base 4                                                                                                                 |                                                                |                                                                |
|----------------------------------------