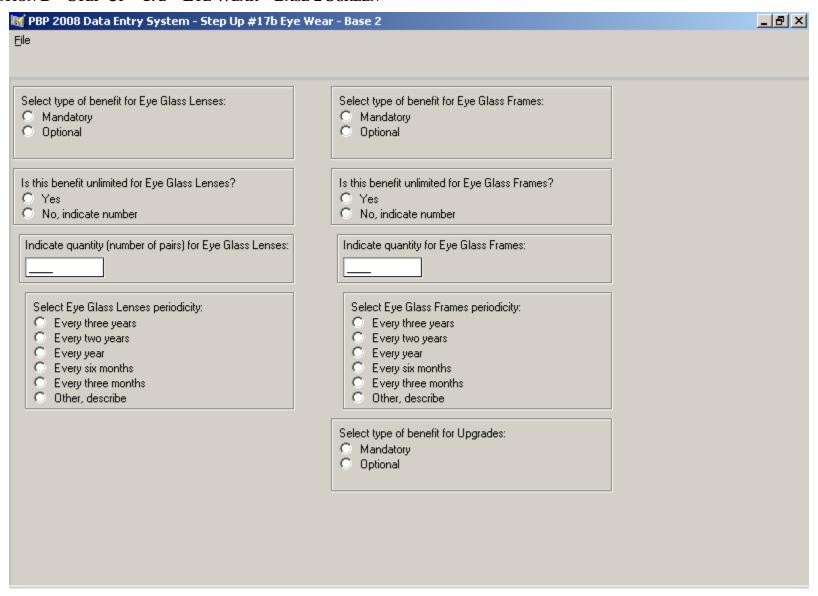

nt for Restorative Services:  Indicate Maximum Copayment amount for Restorative Services:  Indicate Minimum Copayment amount for Endodontics/Periodontics/Extractions:  Indicate Maximum Copayment amount for Endodontics/Periodontics/Extractions:  Indicate Maximum Copayment amount for Endodontics/Periodontics/Extractions: | Indicate Minimum Copayment amount for Prosthodontics, Other Oral/Maxillofacial Surgery, Other Services: |

## SECTION D - STEP-UP - 16B - COMPREHENSIVE DENTAL - BASE 8 SCREEN



### SECTION D – STEP-UP – 17A – EYE EXAMS – BASE 1 SCREEN



### SECTION D – STEP-UP – 17A – EYE EXAMS – BASE 2 SCREEN



## SECTION D - STEP-UP - 17A - EYE EXAMS - BASE 3 SCREEN



### SECTION D - STEP-UP - 17B - EYE WEAR - BASE 1 SCREEN



## SECTION D - STEP-UP - 17B - EYE WEAR - BASE 2 SCREEN



### SECTION D – STEP-UP – 17B – EYE WEAR – BASE 3 SCREEN



### SECTION D - STEP-UP - 17B - EYE WEAR - BASE 4 SCREEN



## SECTION D - STEP-UP - 17B - EYE WEAR - BASE 5 SCREEN



## SECTION D - STEP-UP - 17B - EYE WEAR - BASE 6 SCREEN



### SECTION D - STEP-UP - 18A - HEARING EXAMS - BASE 1 SCREEN



### SECTION D - STEP-UP - 18A - HEARING EXAMS - BASE 2 SCREEN



### SECTION D - STEP-UP - 18A - HEARING EXAMS - BASE 3 SCREEN



## SECTION D - STEP-UP - 18A - HEARING EXAMS - BASE 4 SCREEN



## SECTION D - STEP-UP - 18A - HEARING EXAMS - BASE 5 SCREEN



### SECTION D - STEP-UP - 18B - HEARING AIDS - BASE 1 SCREEN



### SECTION D - STEP-UP - 18B - HEARING AIDS - BASE 2 SCREEN



### SECTION D - STEP-UP - 18B - HEARING AIDS - BASE 3 SCREEN



# SECTION D - STEP-UP - 18B - HEARING AIDS -