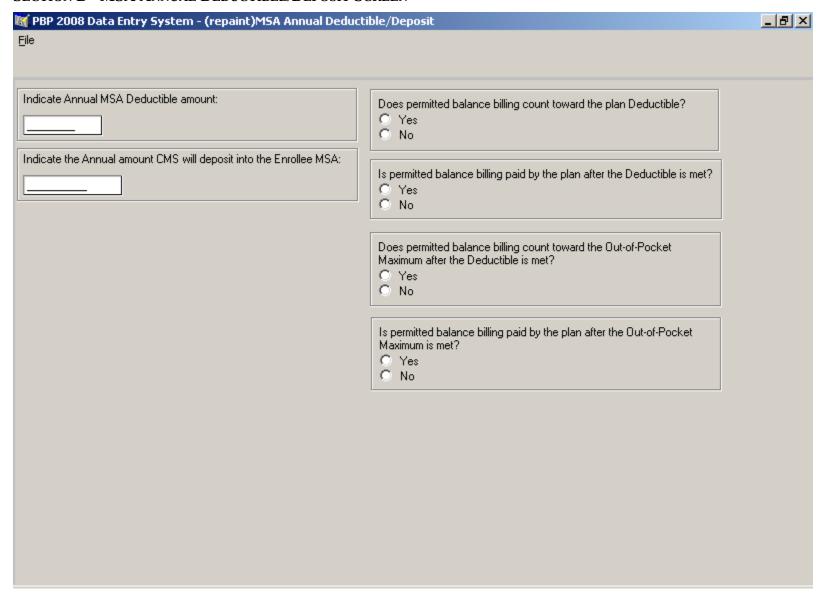

# SECTION D - PLAN DEDUCTIBLE (COMBINED) - BASE 1 SCREEN



#### SECTION D - PLAN DEDUCTIBLE (COMBINED) - BASE 2 SCREEN



# SECTION D - PLAN DEDUCTIBLE (IN-NETWORK) SCREEN



#### SECTION D - PLAN DEDUCTIBLE (OUT-OF-NETWORK) SCREEN



# SECTION D - MAX ENROLLEE COST LIMIT (COMBINED) - BASE 1 SCREEN



#### SECTION D - MAX ENROLLEE COST LIMIT (COMBINED) - BASE 2 SCREEN



#### SECTION D - MAX ENROLLEE COST LIMIT (IN-NETWORK) SCREEN



#### SECTION D - MAX ENROLLEE COST LIMIT (OUT-OF-NETWORK) SCREEN



#### SECTION D - MAX PLAN BENEFIT COVERAGE SCREEN



### SECTION D -PLAN PREMIUM/ REBATE REDUCTION SCREEN



#### SECTION D – PFFS BALANCE BILLING SCREEN



### SECTION D -MSA ANNUAL DEDUCTIBLE/DEPOSIT SCREEN



#### SECTION D - MSA DEMO PLANS SCREEN



# SECTION D - NOTES SCREEN