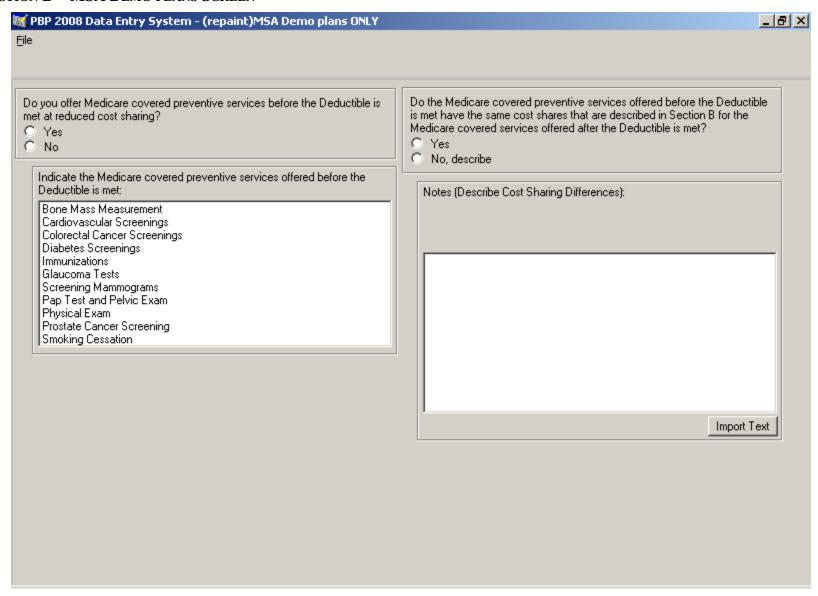

# SECTION D - PLAN DEDUCTIBLE (COMBINED) - BASE 1 SCREEN



#### SECTION D - PLAN DEDUCTIBLE (COMBINED) - BASE 2 SCREEN



# SECTION D - PLAN DEDUCTIBLE (IN-NETWORK) SCREEN



#### SECTION D - PLAN DEDUCTIBLE (OUT-OF-NETWORK) SCREEN



# SECTION D - MAX ENROLLEE COST LIMIT (COMBINED) - BASE 1 SCREEN



#### SECTION D - MAX ENROLLEE COST LIMIT (COMBINED) - BASE 2 SCREEN



#### SECTION D - MAX ENROLLEE COST LIMIT (IN-NETWORK) SCREEN



#### SECTION D - MAX ENROLLEE COST LIMIT (OUT-OF-NETWORK) SCREEN



#### SECTION D - MAX PLAN BENEFIT COVERAGE SCREEN



### SECTION D -PLAN PREMIUM/ REBATE REDUCTION SCREEN



#### SECTION D – PFFS BALANCE BILLING SCREEN



### SECTION D -MSA ANNUAL DEDUCTIBLE/DEPOSIT SCREEN



#### SECTION D - MSA DEMO PLANS SCREEN



# SECTION D - NOTES SCREEN