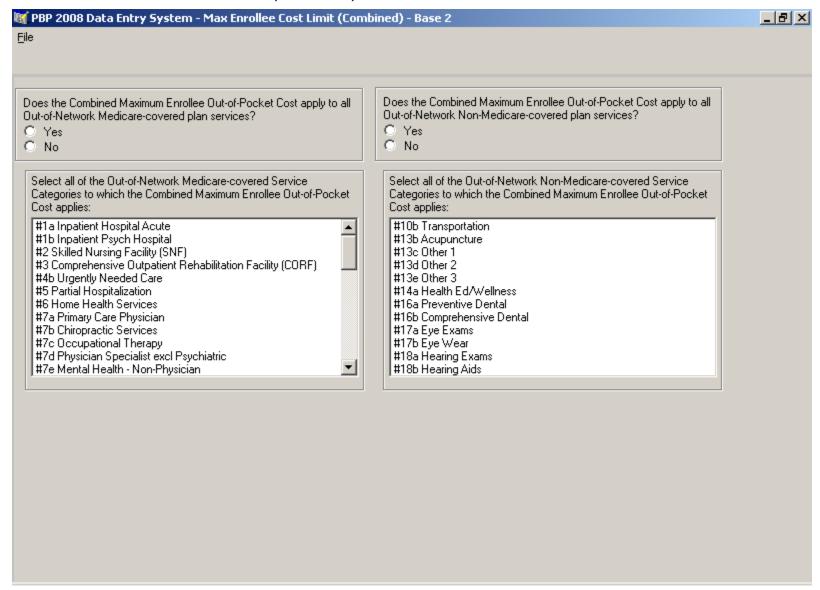

# SECTION D - PLAN DEDUCTIBLE (COMBINED) - BASE 1 SCREEN



#### SECTION D - PLAN DEDUCTIBLE (COMBINED) - BASE 2 SCREEN



# SECTION D - PLAN DEDUCTIBLE (IN-NETWORK) SCREEN



#### SECTION D - PLAN DEDUCTIBLE (OUT-OF-NETWORK) SCREEN



# SECTION D - MAX ENROLLEE COST LIMIT (COMBINED) - BASE 1 SCREEN



#### SECTION D - MAX ENROLLEE COST LIMIT (COMBINED) - BASE 2 SCREEN



#### SECTION D - MAX ENROLLEE COST LIMIT (IN-NETWORK) SCREEN



#### SECTION D - MAX ENROLLEE COST LIMIT (OUT-OF-NETWORK) SCREEN



#### SECTION D - MAX PLAN BENEFIT COVERAGE SCREEN



### SECTION D -PLAN PREMIUM/ REBATE REDUCTION SCREEN



#### SECTION D – PFFS BALANCE BILLING SCREEN



### SECTION D -MSA ANNUAL DEDUCTIBLE/DEPOSIT SCREEN



#### SECTION D - MSA DEMO PLANS SCREEN



# SECTION D - NOTES SCREEN