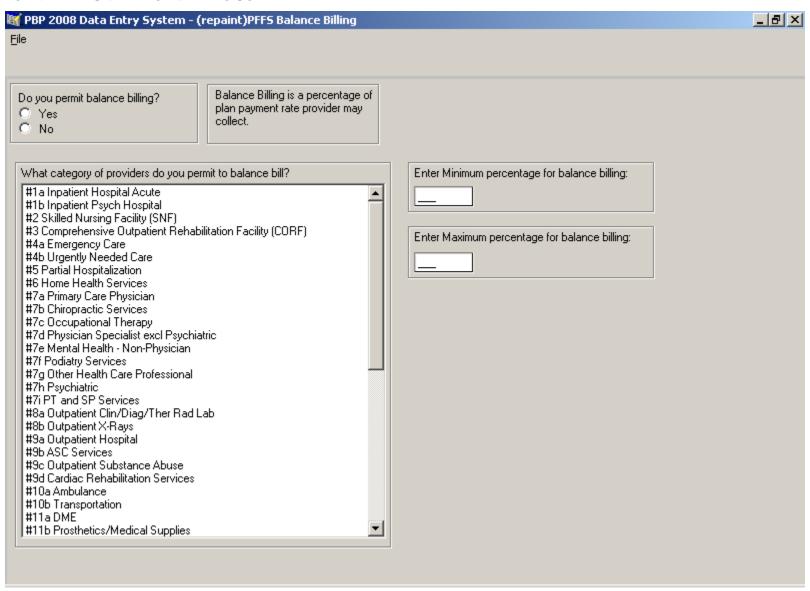

# SECTION D - PLAN DEDUCTIBLE (COMBINED) - BASE 1 SCREEN



#### SECTION D - PLAN DEDUCTIBLE (COMBINED) - BASE 2 SCREEN



# SECTION D - PLAN DEDUCTIBLE (IN-NETWORK) SCREEN



#### SECTION D - PLAN DEDUCTIBLE (OUT-OF-NETWORK) SCREEN



# SECTION D - MAX ENROLLEE COST LIMIT (COMBINED) - BASE 1 SCREEN



#### SECTION D - MAX ENROLLEE COST LIMIT (COMBINED) - BASE 2 SCREEN



#### SECTION D - MAX ENROLLEE COST LIMIT (IN-NETWORK) SCREEN



#### SECTION D - MAX ENROLLEE COST LIMIT (OUT-OF-NETWORK) SCREEN



#### SECTION D - MAX PLAN BENEFIT COVERAGE SCREEN



### SECTION D -PLAN PREMIUM/ REBATE REDUCTION SCREEN



#### SECTION D – PFFS BALANCE BILLING SCREEN



### SECTION D -MSA ANNUAL DEDUCTIBLE/DEPOSIT SCREEN



#### SECTION D - MSA DEMO PLANS SCREEN



# SECTION D - NOTES SCREEN