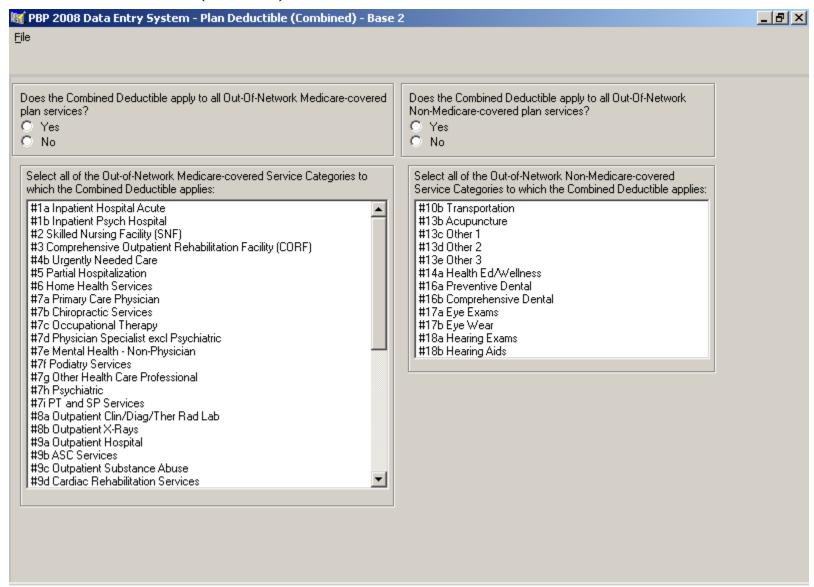

# SECTION D - PLAN DEDUCTIBLE (COMBINED) - BASE 1 SCREEN



#### SECTION D - PLAN DEDUCTIBLE (COMBINED) - BASE 2 SCREEN



# SECTION D - PLAN DEDUCTIBLE (IN-NETWORK) SCREEN



#### SECTION D - PLAN DEDUCTIBLE (OUT-OF-NETWORK) SCREEN



# SECTION D - MAX ENROLLEE COST LIMIT (COMBINED) - BASE 1 SCREEN



#### SECTION D - MAX ENROLLEE COST LIMIT (COMBINED) - BASE 2 SCREEN



#### SECTION D - MAX ENROLLEE COST LIMIT (IN-NETWORK) SCREEN



#### SECTION D - MAX ENROLLEE COST LIMIT (OUT-OF-NETWORK) SCREEN



#### SECTION D - MAX PLAN BENEFIT COVERAGE SCREEN



### SECTION D -PLAN PREMIUM/ REBATE REDUCTION SCREEN



#### SECTION D – PFFS BALANCE BILLING SCREEN



### SECTION D -MSA ANNUAL DEDUCTIBLE/DEPOSIT SCREEN



#### SECTION D - MSA DEMO PLANS SCREEN



# SECTION D - NOTES SCREEN