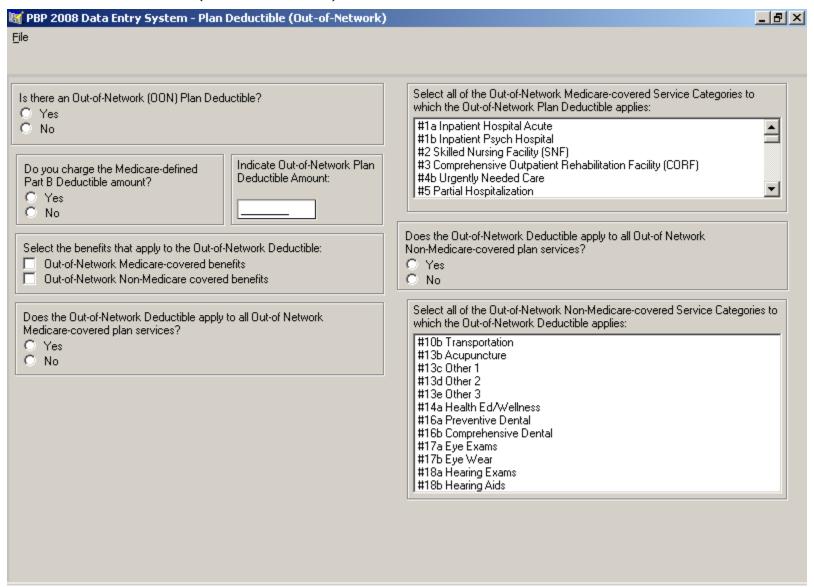

# SECTION D - PLAN DEDUCTIBLE (COMBINED) - BASE 1 SCREEN



#### SECTION D - PLAN DEDUCTIBLE (COMBINED) - BASE 2 SCREEN



# SECTION D - PLAN DEDUCTIBLE (IN-NETWORK) SCREEN



#### SECTION D - PLAN DEDUCTIBLE (OUT-OF-NETWORK) SCREEN



# SECTION D - MAX ENROLLEE COST LIMIT (COMBINED) - BASE 1 SCREEN



#### SECTION D - MAX ENROLLEE COST LIMIT (COMBINED) - BASE 2 SCREEN



#### SECTION D - MAX ENROLLEE COST LIMIT (IN-NETWORK) SCREEN



#### SECTION D - MAX ENROLLEE COST LIMIT (OUT-OF-NETWORK) SCREEN



#### SECTION D - MAX PLAN BENEFIT COVERAGE SCREEN



### SECTION D -PLAN PREMIUM/ REBATE REDUCTION SCREEN



#### SECTION D – PFFS BALANCE BILLING SCREEN



### SECTION D -MSA ANNUAL DEDUCTIBLE/DEPOSIT SCREEN



#### SECTION D - MSA DEMO PLANS SCREEN



# SECTION D - NOTES SCREEN