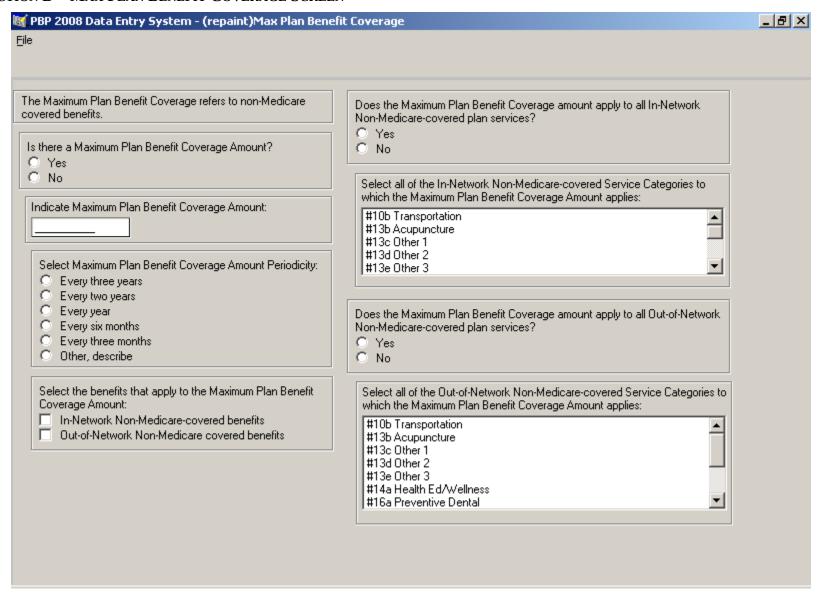

# SECTION D - PLAN DEDUCTIBLE (COMBINED) - BASE 1 SCREEN



#### SECTION D - PLAN DEDUCTIBLE (COMBINED) - BASE 2 SCREEN



# SECTION D - PLAN DEDUCTIBLE (IN-NETWORK) SCREEN



#### SECTION D - PLAN DEDUCTIBLE (OUT-OF-NETWORK) SCREEN



# SECTION D - MAX ENROLLEE COST LIMIT (COMBINED) - BASE 1 SCREEN



#### SECTION D - MAX ENROLLEE COST LIMIT (COMBINED) - BASE 2 SCREEN



#### SECTION D - MAX ENROLLEE COST LIMIT (IN-NETWORK) SCREEN



#### SECTION D - MAX ENROLLEE COST LIMIT (OUT-OF-NETWORK) SCREEN



#### SECTION D - MAX PLAN BENEFIT COVERAGE SCREEN



### SECTION D -PLAN PREMIUM/ REBATE REDUCTION SCREEN



#### SECTION D – PFFS BALANCE BILLING SCREEN



### SECTION D -MSA ANNUAL DEDUCTIBLE/DEPOSIT SCREEN



#### SECTION D - MSA DEMO PLANS SCREEN



# SECTION D - NOTES SCREEN