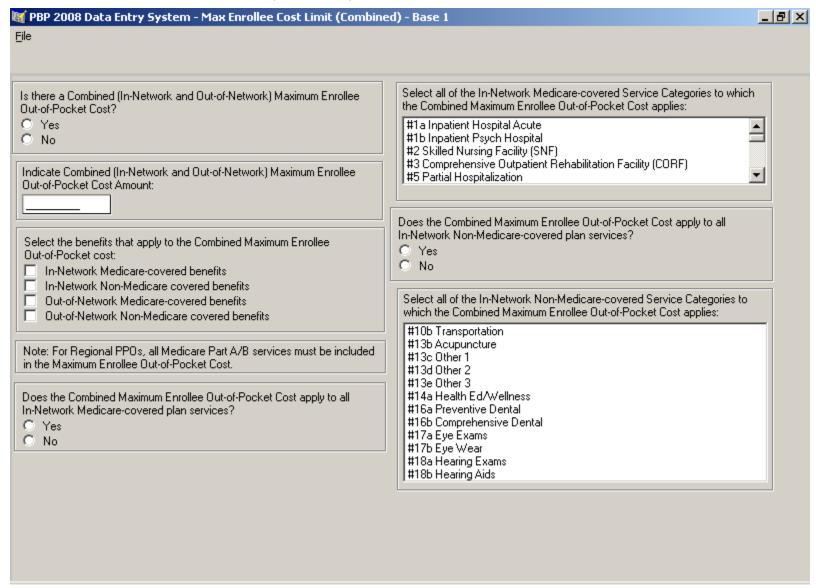

# SECTION D - PLAN DEDUCTIBLE (COMBINED) - BASE 1 SCREEN



#### SECTION D - PLAN DEDUCTIBLE (COMBINED) - BASE 2 SCREEN



# SECTION D - PLAN DEDUCTIBLE (IN-NETWORK) SCREEN



#### SECTION D - PLAN DEDUCTIBLE (OUT-OF-NETWORK) SCREEN



# SECTION D - MAX ENROLLEE COST LIMIT (COMBINED) - BASE 1 SCREEN



#### SECTION D - MAX ENROLLEE COST LIMIT (COMBINED) - BASE 2 SCREEN



#### SECTION D - MAX ENROLLEE COST LIMIT (IN-NETWORK) SCREEN



#### SECTION D - MAX ENROLLEE COST LIMIT (OUT-OF-NETWORK) SCREEN



#### SECTION D - MAX PLAN BENEFIT COVERAGE SCREEN



### SECTION D -PLAN PREMIUM/ REBATE REDUCTION SCREEN



#### SECTION D – PFFS BALANCE BILLING SCREEN



### SECTION D -MSA ANNUAL DEDUCTIBLE/DEPOSIT SCREEN



#### SECTION D - MSA DEMO PLANS SCREEN



# SECTION D - NOTES SCREEN