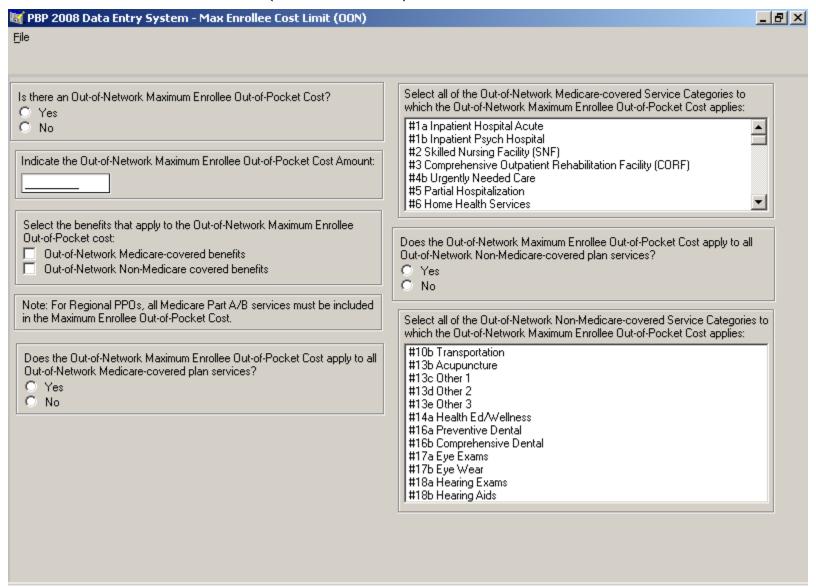

# SECTION D - PLAN DEDUCTIBLE (COMBINED) - BASE 1 SCREEN



#### SECTION D - PLAN DEDUCTIBLE (COMBINED) - BASE 2 SCREEN



# SECTION D - PLAN DEDUCTIBLE (IN-NETWORK) SCREEN



#### SECTION D - PLAN DEDUCTIBLE (OUT-OF-NETWORK) SCREEN



# SECTION D - MAX ENROLLEE COST LIMIT (COMBINED) - BASE 1 SCREEN



#### SECTION D - MAX ENROLLEE COST LIMIT (COMBINED) - BASE 2 SCREEN



#### SECTION D - MAX ENROLLEE COST LIMIT (IN-NETWORK) SCREEN



#### SECTION D - MAX ENROLLEE COST LIMIT (OUT-OF-NETWORK) SCREEN



#### SECTION D - MAX PLAN BENEFIT COVERAGE SCREEN



### SECTION D -PLAN PREMIUM/ REBATE REDUCTION SCREEN



#### SECTION D – PFFS BALANCE BILLING SCREEN



### SECTION D -MSA ANNUAL DEDUCTIBLE/DEPOSIT SCREEN



#### SECTION D - MSA DEMO PLANS SCREEN



# SECTION D - NOTES SCREEN