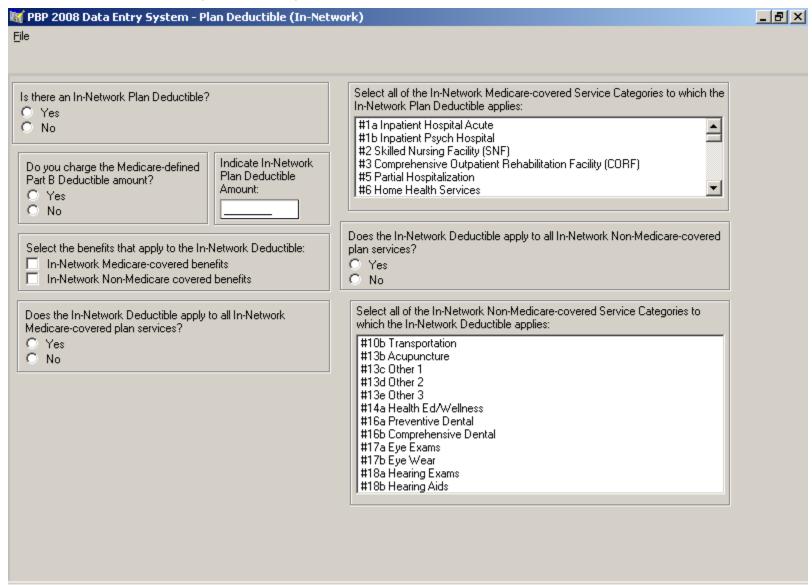

# SECTION D - PLAN DEDUCTIBLE (COMBINED) - BASE 1 SCREEN



#### SECTION D - PLAN DEDUCTIBLE (COMBINED) - BASE 2 SCREEN



# SECTION D - PLAN DEDUCTIBLE (IN-NETWORK) SCREEN



#### SECTION D - PLAN DEDUCTIBLE (OUT-OF-NETWORK) SCREEN



# SECTION D - MAX ENROLLEE COST LIMIT (COMBINED) - BASE 1 SCREEN



#### SECTION D - MAX ENROLLEE COST LIMIT (COMBINED) - BASE 2 SCREEN



#### SECTION D - MAX ENROLLEE COST LIMIT (IN-NETWORK) SCREEN



#### SECTION D - MAX ENROLLEE COST LIMIT (OUT-OF-NETWORK) SCREEN



#### SECTION D - MAX PLAN BENEFIT COVERAGE SCREEN



### SECTION D -PLAN PREMIUM/ REBATE REDUCTION SCREEN



#### SECTION D – PFFS BALANCE BILLING SCREEN



### SECTION D -MSA ANNUAL DEDUCTIBLE/DEPOSIT SCREEN



#### SECTION D - MSA DEMO PLANS SCREEN



# SECTION D - NOTES SCREEN