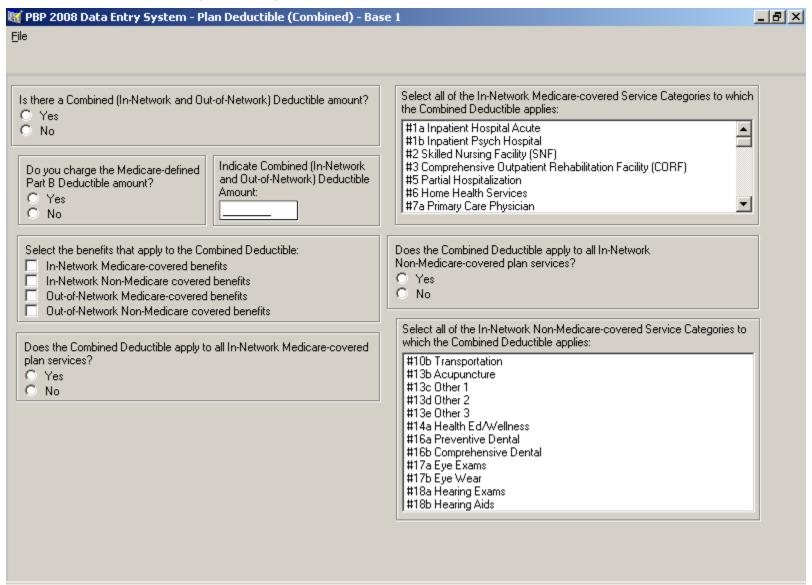

# SECTION D - PLAN DEDUCTIBLE (COMBINED) - BASE 1 SCREEN



#### SECTION D - PLAN DEDUCTIBLE (COMBINED) - BASE 2 SCREEN



# SECTION D - PLAN DEDUCTIBLE (IN-NETWORK) SCREEN



#### SECTION D - PLAN DEDUCTIBLE (OUT-OF-NETWORK) SCREEN



# SECTION D - MAX ENROLLEE COST LIMIT (COMBINED) - BASE 1 SCREEN



#### SECTION D - MAX ENROLLEE COST LIMIT (COMBINED) - BASE 2 SCREEN



#### SECTION D - MAX ENROLLEE COST LIMIT (IN-NETWORK) SCREEN



#### SECTION D - MAX ENROLLEE COST LIMIT (OUT-OF-NETWORK) SCREEN



#### SECTION D - MAX PLAN BENEFIT COVERAGE SCREEN



### SECTION D -PLAN PREMIUM/ REBATE REDUCTION SCREEN



#### SECTION D – PFFS BALANCE BILLING SCREEN



### SECTION D -MSA ANNUAL DEDUCTIBLE/DEPOSIT SCREEN



#### SECTION D - MSA DEMO PLANS SCREEN



# SECTION D - NOTES SCREEN