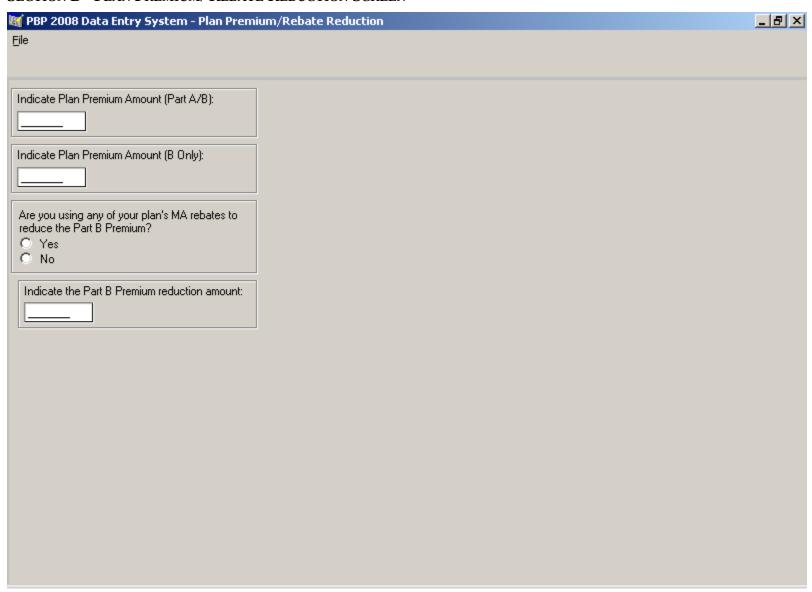

# SECTION D - PLAN DEDUCTIBLE (COMBINED) - BASE 1 SCREEN



#### SECTION D - PLAN DEDUCTIBLE (COMBINED) - BASE 2 SCREEN



# SECTION D - PLAN DEDUCTIBLE (IN-NETWORK) SCREEN



#### SECTION D - PLAN DEDUCTIBLE (OUT-OF-NETWORK) SCREEN



# SECTION D - MAX ENROLLEE COST LIMIT (COMBINED) - BASE 1 SCREEN



#### SECTION D - MAX ENROLLEE COST LIMIT (COMBINED) - BASE 2 SCREEN



#### SECTION D - MAX ENROLLEE COST LIMIT (IN-NETWORK) SCREEN



#### SECTION D - MAX ENROLLEE COST LIMIT (OUT-OF-NETWORK) SCREEN



#### SECTION D - MAX PLAN BENEFIT COVERAGE SCREEN



### SECTION D -PLAN PREMIUM/ REBATE REDUCTION SCREEN



#### SECTION D – PFFS BALANCE BILLING SCREEN



### SECTION D -MSA ANNUAL DEDUCTIBLE/DEPOSIT SCREEN



#### SECTION D - MSA DEMO PLANS SCREEN



# SECTION D - NOTES SCREEN