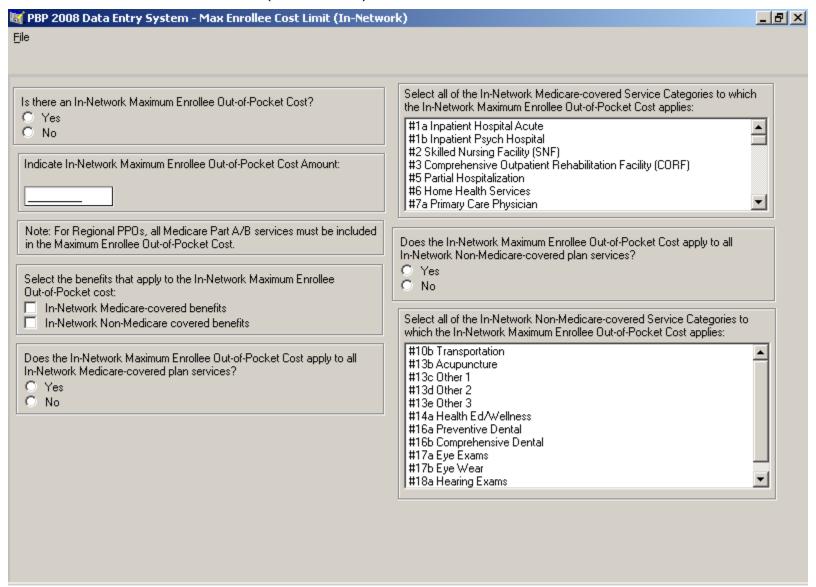

# SECTION D - PLAN DEDUCTIBLE (COMBINED) - BASE 1 SCREEN



#### SECTION D - PLAN DEDUCTIBLE (COMBINED) - BASE 2 SCREEN



# SECTION D - PLAN DEDUCTIBLE (IN-NETWORK) SCREEN



#### SECTION D - PLAN DEDUCTIBLE (OUT-OF-NETWORK) SCREEN



# SECTION D - MAX ENROLLEE COST LIMIT (COMBINED) - BASE 1 SCREEN



#### SECTION D - MAX ENROLLEE COST LIMIT (COMBINED) - BASE 2 SCREEN



#### SECTION D - MAX ENROLLEE COST LIMIT (IN-NETWORK) SCREEN



#### SECTION D - MAX ENROLLEE COST LIMIT (OUT-OF-NETWORK) SCREEN



#### SECTION D - MAX PLAN BENEFIT COVERAGE SCREEN



### SECTION D -PLAN PREMIUM/ REBATE REDUCTION SCREEN



#### SECTION D – PFFS BALANCE BILLING SCREEN



### SECTION D -MSA ANNUAL DEDUCTIBLE/DEPOSIT SCREEN



#### SECTION D - MSA DEMO PLANS SCREEN



# SECTION D - NOTES SCREEN