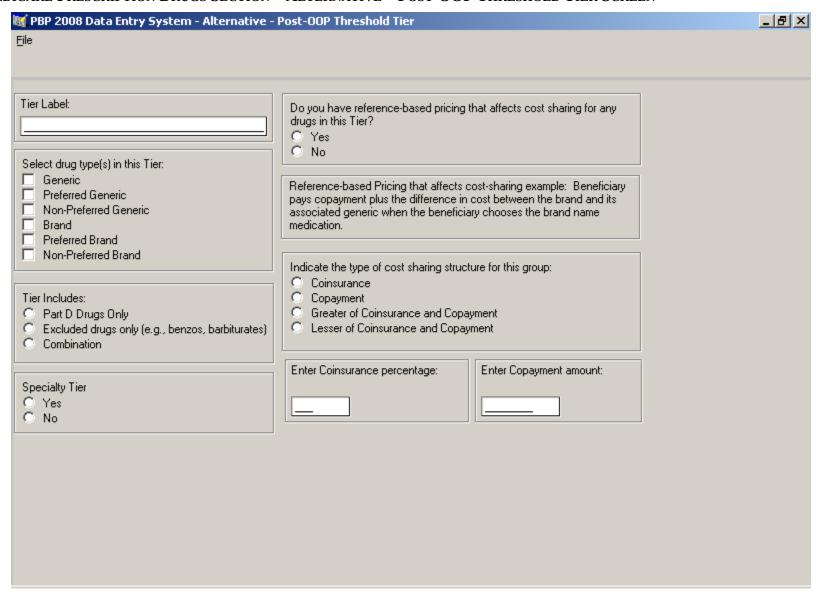

## MEDICARE PRESCRIPTION DRUGS SECTION – ALTERNATIVE – POST-OOP THRESHOLD TIER SCREEN