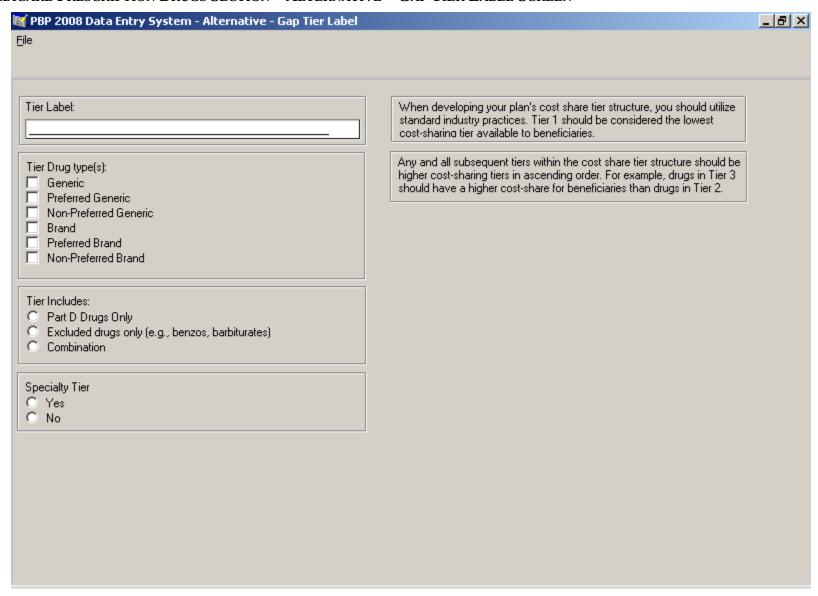

Formulary |
|                                                                                                                                                                                                                                                                                                                                                               |
|                                                                                                                                                                                                                                                                                                                                                               |

## MEDICARE PRESCRIPTION DRUGS SECTION – ALTERNATIVE – GAP TIER LABEL SCREEN



#### MEDICARE PRESCRIPTION DRUGS SECTION – ALTERNATIVE – GAP TIER COVERAGE SCREEN



#### MEDICARE PRESCRIPTION DRUGS SECTION – ALTERNATIVE – GAP TIER LOCATIONS SCREEN



#### MEDICARE PRESCRIPTION DRUGS SECTION – ALTERNATIVE – GAP TIER COST SHARE SCREEN



# MEDICARE PRESCRIPTION DRUGS SECTION – ALTERNATIVE – GAP TIER COINSURANCE SCREEN

| 🌃 PBP 2008 Data Entry System - Alternative - Gap Tie     | r Coinsurance |         |           | _ B × |
|----------------------------------------------------------|---------------|---------|-----------|-------|
| File                                                     |               |         |           |       |
|                                                          |               |         |           |       |
|