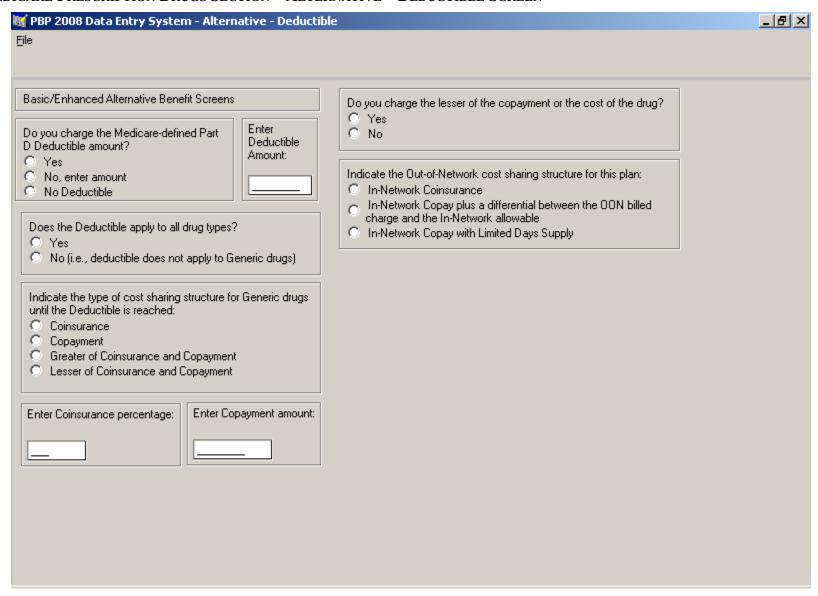

## MEDICARE PRESCRIPTION DRUGS SECTION – ALTERNATIVE – DEDUCTIBLE SCREEN



## MEDICARE PRESCRIPTION DRUGS SECTION – ALTERNATIVE – EXCLUDED DRUGS AND PRE-ICL SCREEN



## MEDICARE PRESCRIPTION DRUGS SECTION – ALTERNATIVE – PRE-ICL LABEL SCREEN



#### MEDICARE PRESCRIPTION DRUGS SECTION – ALTERNATIVE – PRE-ICL LOCATIONS SCREEN



#### MEDICARE PRESCRIPTION DRUGS SECTION – ALTERNATIVE – PRE-ICL COST SHARE SCREEN



# MEDICARE PRESCRIPTION DRUGS SECTION – ALTERNATIVE – PRE-ICL COINSURANCE SCREEN

| 🌃 PBP 2008 Data Entry System - Alternative - Pre-ICL       | . Coinsurance |         |           | _ B × |
|------------------------------------------------------------|---------------|---------|-----------|-------|
| File                                                       |               |         |           |       |
|