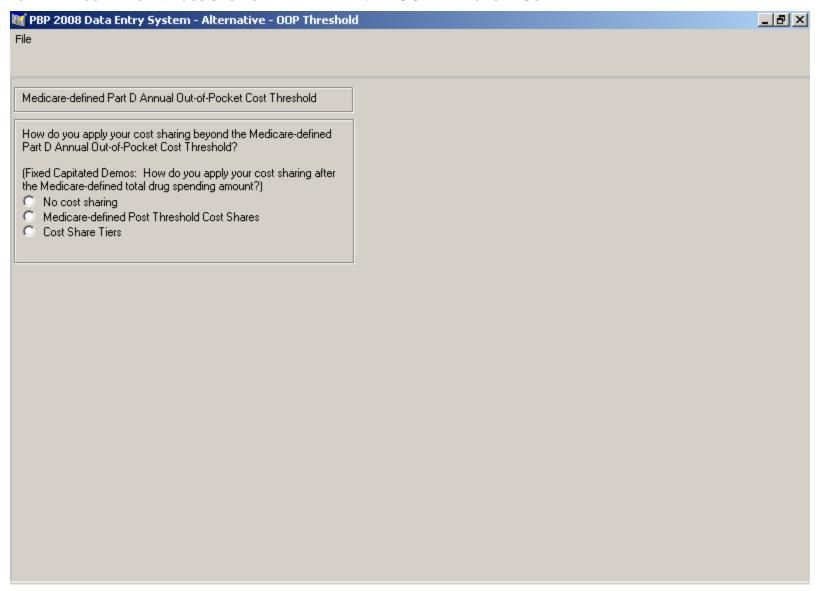

rmacy                        |         |            |           |       |
|                                                              |         |            |           |       |
|                                                              |         |            |           |       |
|                                                              |         |            |           |       |
|                                                              |         |            |           |       |
|                                                              |         |            |           |       |
|                                                              |         |            |           |       |

## MEDICARE PRESCRIPTION DRUGS SECTION - ALTERNATIVE - OOP THRESHOLD SCREEN



## MEDICARE PRESCRIPTION DRUGS SECTION – ALTERNATIVE – POST-OOP THRESHOLD TIER SCREEN