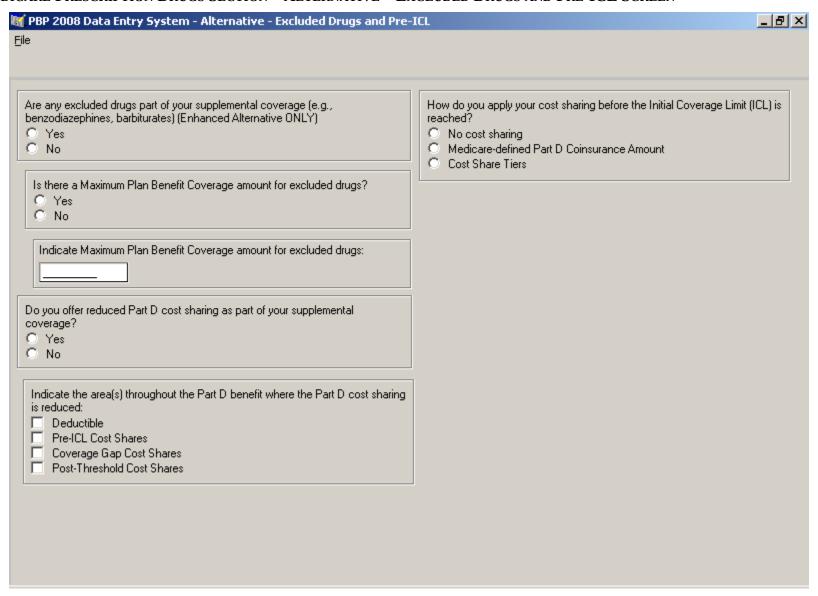

## MEDICARE PRESCRIPTION DRUGS SECTION – ALTERNATIVE – EXCLUDED DRUGS AND PRE-ICL SCREEN