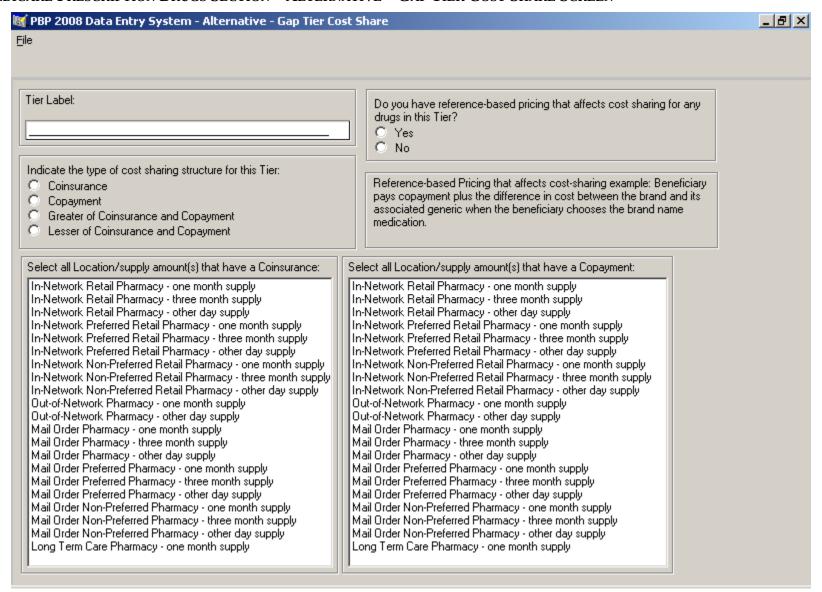

#### MEDICARE PRESCRIPTION DRUGS SECTION – ALTERNATIVE – GAP TIER COST SHARE SCREEN