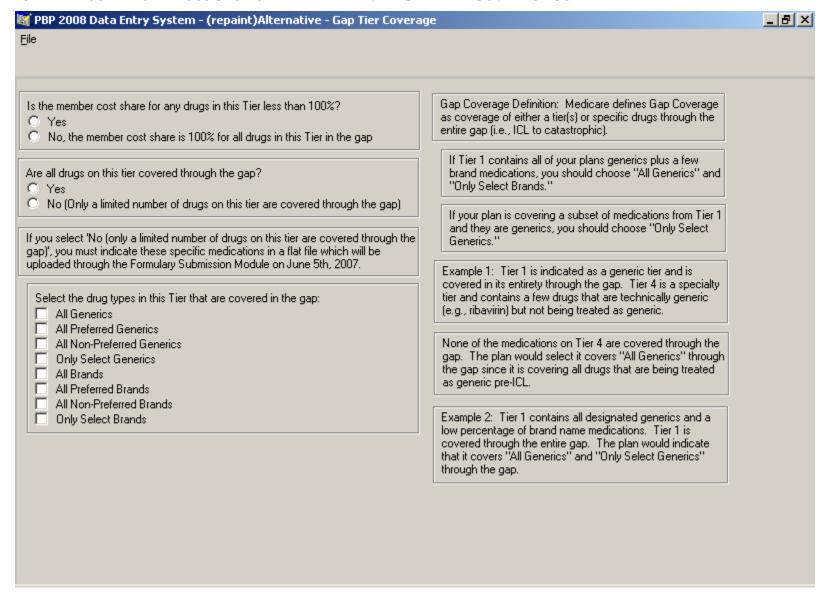

#### MEDICARE PRESCRIPTION DRUGS SECTION – ALTERNATIVE – GAP TIER COVERAGE SCREEN