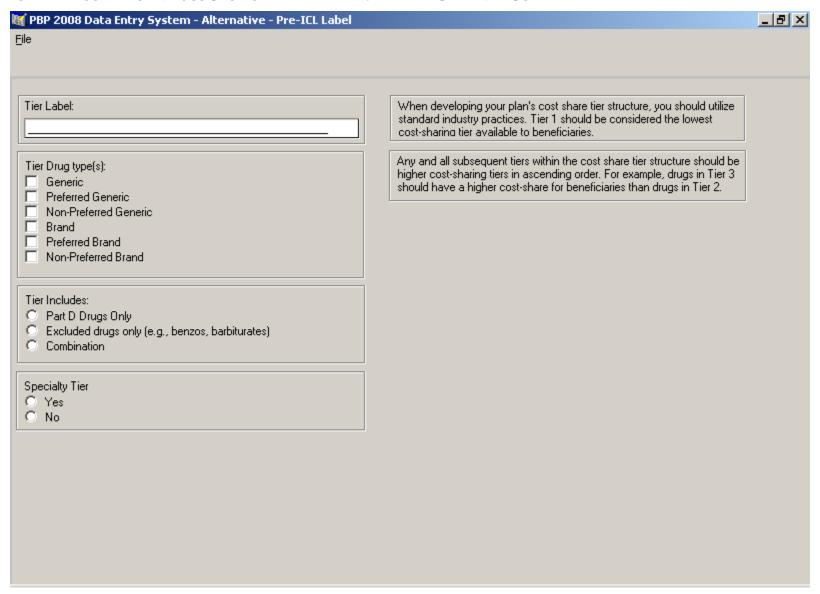

## MEDICARE PRESCRIPTION DRUGS SECTION – ALTERNATIVE – DEDUCTIBLE SCREEN



## MEDICARE PRESCRIPTION DRUGS SECTION – ALTERNATIVE – EXCLUDED DRUGS AND PRE-ICL SCREEN



## MEDICARE PRESCRIPTION DRUGS SECTION – ALTERNATIVE – PRE-ICL LABEL SCREEN



#### MEDICARE PRESCRIPTION DRUGS SECTION – ALTERNATIVE – PRE-ICL LOCATIONS SCREEN



#### MEDICARE PRESCRIPTION DRUGS SECTION – ALTERNATIVE – PRE-ICL COST SHARE SCREEN



# MEDICARE PRESCRIPTION DRUGS SECTION – ALTERNATIVE – PRE-ICL COINSURANCE SCREEN

| 🌃 PBP 2008 Data Entry System - Alternative - Pre-ICL       | . Coinsurance |         |           | _ B × |
|------------------------------------------------------------|---------------|---------|-----------|-------|
| File                                                       |               |         |           |       |
|                                                            |               |         |           |       |
|                                                            |               |         |           |       |