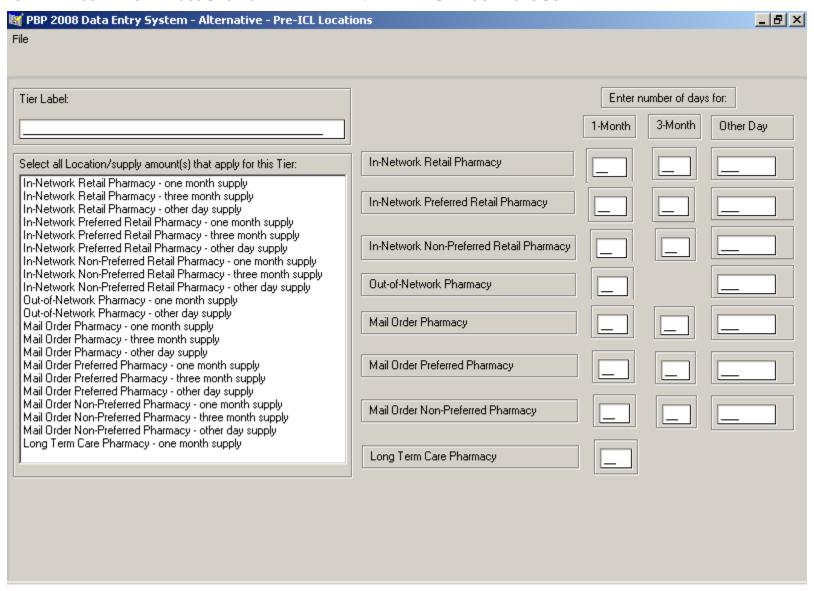

#### MEDICARE PRESCRIPTION DRUGS SECTION – ALTERNATIVE – PRE-ICL LOCATIONS SCREEN