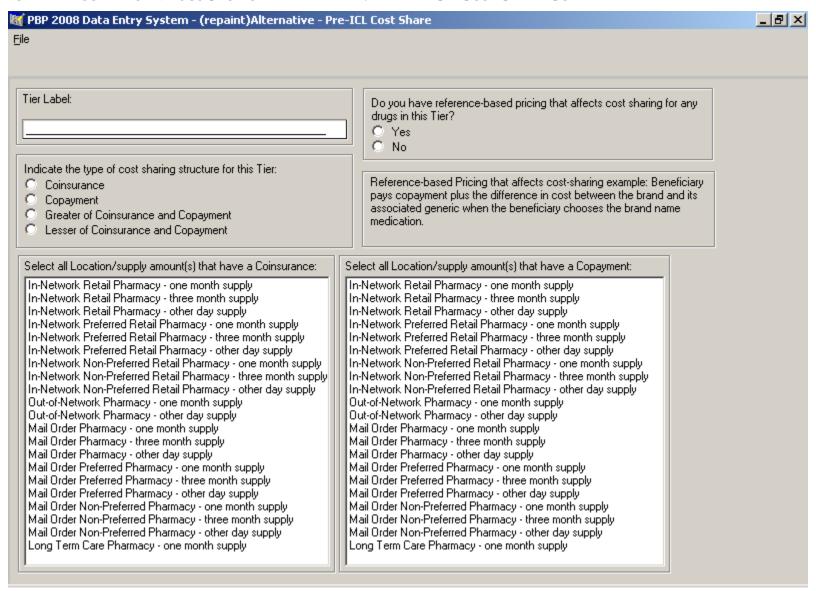

#### MEDICARE PRESCRIPTION DRUGS SECTION – ALTERNATIVE – PRE-ICL COST SHARE SCREEN