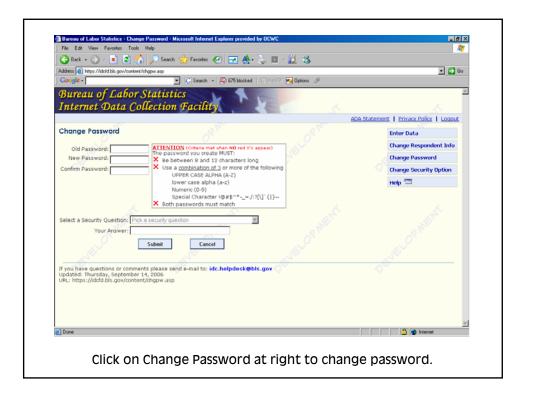

## The Gatekeeper









































## The SOII Instrument









|    |                   | onal Injuries and Illnesses - Estimat<br>Estimating Annual Averag    | Employment Worksheet - Micro<br>ge Number of Employe |           |
|----|-------------------|----------------------------------------------------------------------|------------------------------------------------------|-----------|
|    | ep 1. Enter the r | number of pay periods during 20                                      | •                                                    |           |
| sı | ep 2.             |                                                                      |                                                      |           |
|    | during 2005.      | mber of employees that your es<br>nployees: full-time, part-time, te |