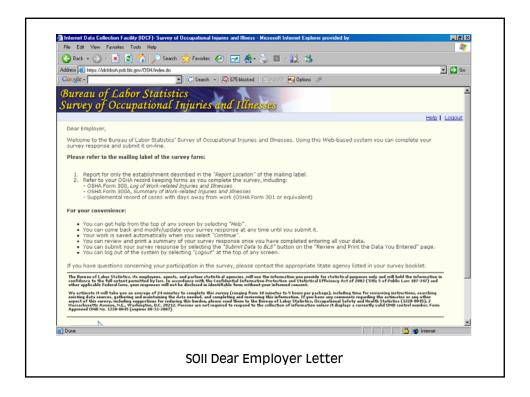

## The Gatekeeper









































## The SOII Instrument









|    |                   | onal Injuries and Illnesses - Estimat<br>Estimating Annual Averag    | Employment Worksheet - Micro<br>ge Number of Employe |           |
|----|-------------------|----------------------------------------------------------------------|------------------------------------------------------|-----------|
|    | ep 1. Enter the r | number of pay periods during 20                                      | •                                                    |           |
| sı | ep 2.             |                                                                      |                                                      |           |
|    | during 2005.      | mber of employees that your es<br>nployees: full-time, part-time, te |