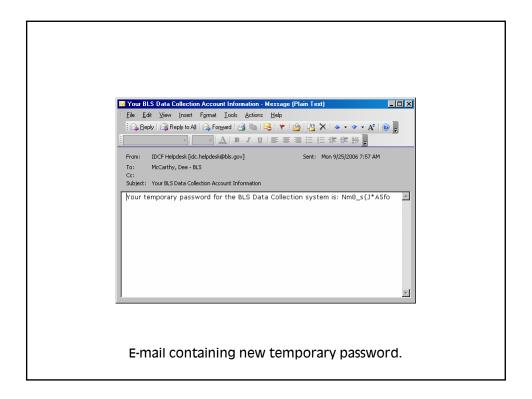

| describes the employee's regular type of job or work: (optional) iss, or management staff C Healthcare |                                       |
| C Sales                                                                                                                            | C Delivery or driving                                                                                  |                                       |
| Done                                                                                                                               |                                                                                                        | ☐ Dinternet                           |