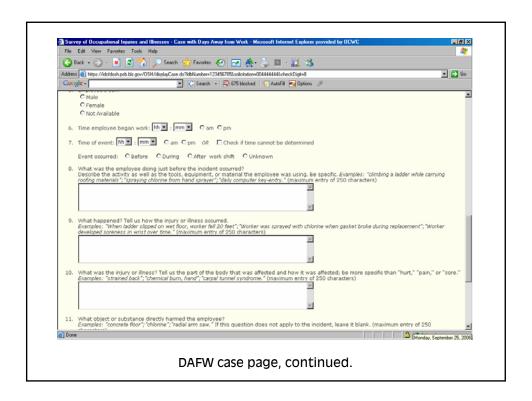

## The SOII Instrument

|    |                   | onal Injuries and Illnesses - Estimat<br>Estimating Annual Averag    | Employment Worksheet - Micro<br>ge Number of Employe |           |
|----|-------------------|----------------------------------------------------------------------|------------------------------------------------------|-----------|
|    | ep 1. Enter the r | number of pay periods during 20                                      | •                                                    |           |
| sı | ep 2.             |                                                                      |                                                      |           |
|    | during 2005.      | mber of employees that your es<br>nployees: full-time, part-time, te |                                                      |           |
| Ir |                   | You paid this many employee                                          | 5                                                    |           |
|    | 2                 |                                                                      | _                                                    |           |
|    | 3                 |                                                                      | _                                                    |           |
|    | 4                 |                                                                      | _                                                    |           |
|    | 5                 |                                                                      | Emp W                                                | /orksheet |
| -  |                   |                                                                      |                                                      | <u>_</u>  |