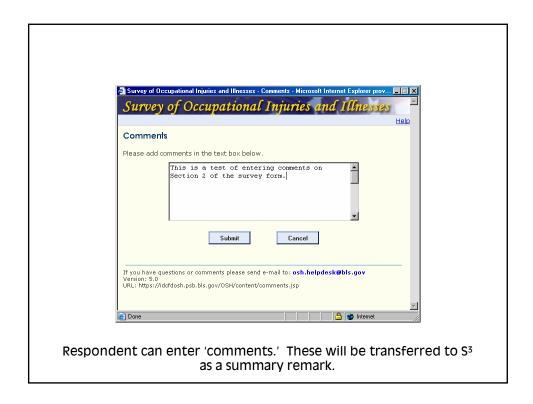

## The SOII Instrument

|    |                   | onal Injuries and Illnesses - Estimat<br>Estimating Annual Averag    | Employment Worksheet - Micro<br>ge Number of Employe |           |
|----|-------------------|----------------------------------------------------------------------|------------------------------------------------------|-----------|
|    | ep 1. Enter the r | number of pay periods during 20                                      | •                                                    |           |
| sı | ep 2.             |                                                                      |                                                      |           |
|    | during 2005.      | mber of employees that your es<br>nployees: full-time, part-time, te |                                                      |           |
| Ir |                   | You paid this many employee                                          | 5                                                    |           |
|    | 2                 |                                                                      | _                                                    |           |
|    | 3                 |                                                                      | _                                                    |           |
|    | 4                 |                                                                      | _                                                    |           |
|    | 5                 |                                                                      | Emp W                                                | /orksheet |
| -  |                   |                                                                      |                                                      | <u>_</u>  |