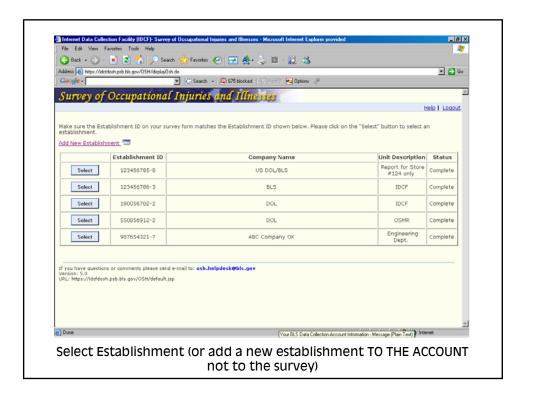

## The SOII Instrument

|    |                   | onal Injuries and Illnesses - Estimat<br>Estimating Annual Averag    | Employment Worksheet - Micro<br>ge Number of Employe |           |
|----|-------------------|----------------------------------------------------------------------|------------------------------------------------------|-----------|
|    | ep 1. Enter the r | number of pay periods during 20                                      | •                                                    |           |
| sı | ep 2.             |                                                                      |                                                      |           |
|    | during 2005.      | mber of employees that your es<br>nployees: full-time, part-time, te |                                                      |           |
| Ir |                   | You paid this many employee                                          | 5                                                    |           |
|    | 2                 |                                                                      | _                                                    |           |
|    | 3                 |                                                                      | _                                                    |           |
|    | 4                 |                                                                      | _                                                    |           |
|    | 5                 |                                                                      | Emp W                                                | /orksheet |
| -  |                   |                                                                      |                                                      | <u>_</u>  |