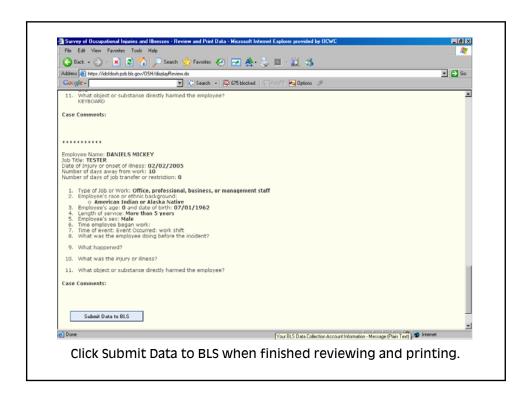

| describes the employee's regular type of job or work: (optional) iss, or management staff C Healthcare |                                       |
| C Sales                                                                                                                            | C Delivery or driving                                                                                  |                                       |
| Done                                                                                                                               |                                                                                                        | ☐ Dinternet                           |