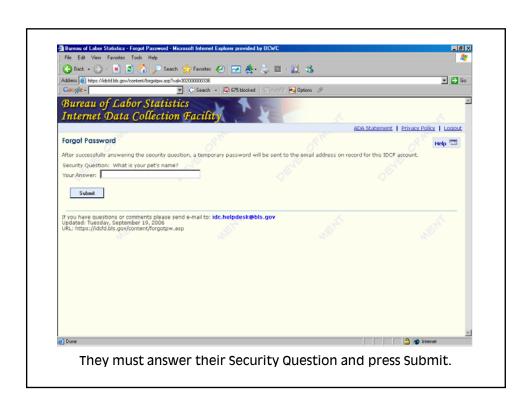

| describes the employee's regular type of job or work: (optional) iss, or management staff C Healthcare |                                       |
| C Sales                                                                                                                            | C Delivery or driving                                                                                  |                                       |
| Done                                                                                                                               |                                                                                                        | ☐ Dinternet                           |