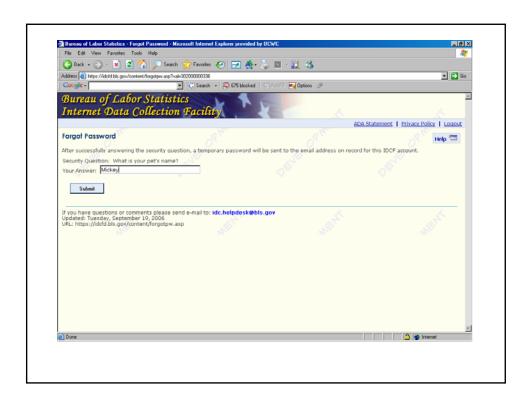

| describes the employee's regular type of job or work: (optional) iss, or management staff C Healthcare |                                       |
| C Sales                                                                                                                            | C Delivery or driving                                                                                  |                                       |
| Done                                                                                                                               |                                                                                                        | ☐ Dinternet                           |