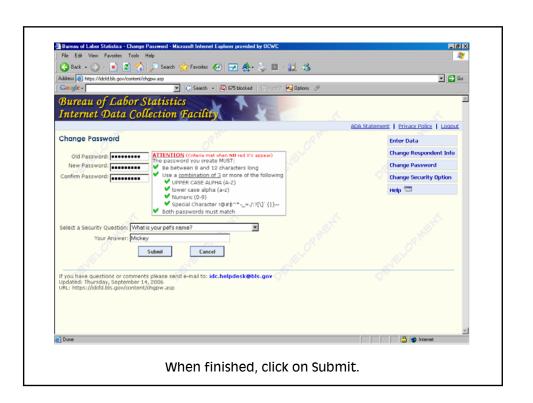

## The Gatekeeper









































## The SOII Instrument









|    |                   | onal Injuries and Illnesses - Estimat<br>Estimating Annual Averag    | Employment Worksheet - Micro<br>ge Number of Employe |           |
|----|-------------------|----------------------------------------------------------------------|------------------------------------------------------|-----------|
|    | ep 1. Enter the r | number of pay periods during 20                                      | •                                                    |           |
| sı | ep 2.             |                                                                      |                                                      |           |
|    | during 2005.      | mber of employees that your es<br>nployees: full-time, part-time, te |