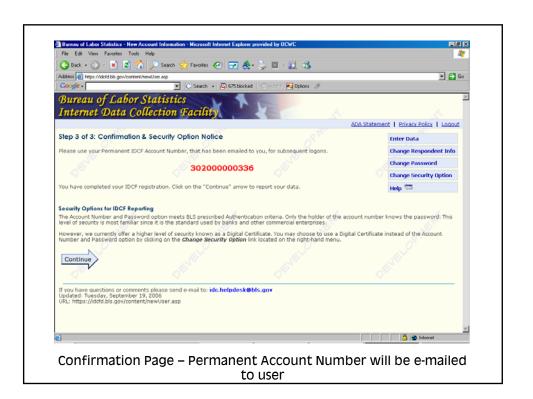

## The Gatekeeper









































## The SOII Instrument









|    |                   | onal Injuries and Illnesses - Estimat<br>Estimating Annual Averag    | Employment Worksheet - Micro<br>ge Number of Employe |           |
|----|-------------------|----------------------------------------------------------------------|------------------------------------------------------|-----------|
|    | ep 1. Enter the r | number of pay periods during 20                                      | •                                                    |           |
| sı | ep 2.             |                                                                      |                                                      |           |
|    | during 2005.      | mber of employees that your es<br>nployees: full-time, part-time,