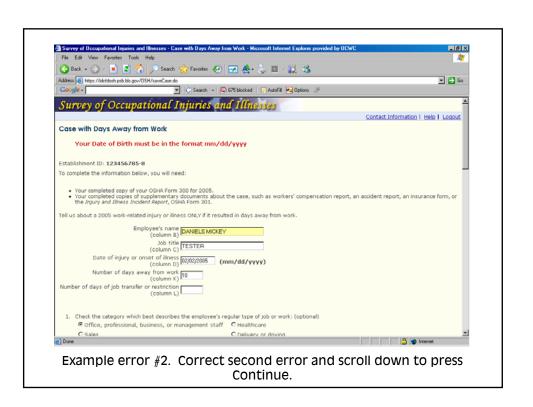

## The SOII Instrument

|    |                   | onal Injuries and Illnesses - Estimat<br>Estimating Annual Averag    | Employment Worksheet - Micro<br>ge Number of Employe |           |
|----|-------------------|----------------------------------------------------------------------|------------------------------------------------------|-----------|
|    | ep 1. Enter the r | number of pay periods during 20                                      | •                                                    |           |
| sı | ep 2.             |                                                                      |                                                      |           |
|    | during 2005.      | mber of employees that your es<br>nployees: full-time, part-time, te |                                                      |           |
| Ir |                   | You paid this many employee                                          | 5                                                    |           |
|    | 2                 |                                                                      | _                                                    |           |
|    | 3                 |                                                                      | _                                                    |           |
|    | 4                 |                                                                      | _                                                    |           |
|    | 5                 |                                                                      | Emp W                                                | /orksheet |
| -  |                   |                                                                      |                                                      | <u>_</u>  |