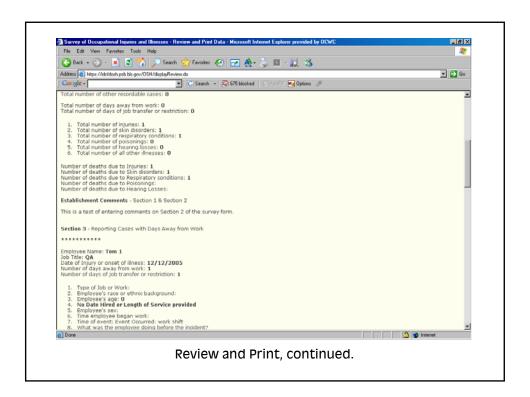

## The Gatekeeper

## The SOII Instrument

|    |                   | onal Injuries and Illnesses - Estimat<br>Estimating Annual Averag    | Employment Worksheet - Micro<br>ge Number of Employe |           |
|----|-------------------|----------------------------------------------------------------------|------------------------------------------------------|-----------|
|    | ep 1. Enter the r | number of pay periods during 20                                      | •                                                    |           |
| sı | ep 2.             |                                                                      |                                                      |           |
|    | during 2005.      | mber of employees that your es<br>nployees: full-time, part-time, te |                                                      |           |
| Ir |                   | You paid this many employee                                          | 5                                                    |           |
|    | 2                 |                                                                      | _                                                    |           |
|    | 3                 |                                                                      | _                                                    |           |
|    | 4                 |                                                                      | _                                                    |           |
|    | 5                 |                                                                      | Emp W                                                | /orksheet |
| -  |                   |                                                                      |                                                      | <u>_</u>  |