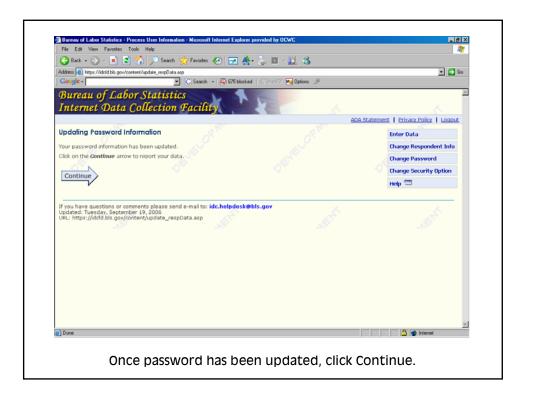

## The Gatekeeper









































## The SOII Instrument









|    |                   | onal Injuries and Illnesses - Estimat<br>Estimating Annual Averag    | Employment Worksheet - Micro<br>ge Number of Employe |           |
|----|-------------------|----------------------------------------------------------------------|------------------------------------------------------|-----------|
|    | ep 1. Enter the r | number of pay periods during 20                                      | •                                                    |           |
| sı | ep 2.             |                                                                      |                                                      |           |
|    | during 2005.      | mber of employees that your es<br>nployees: full-time, part-time, te |