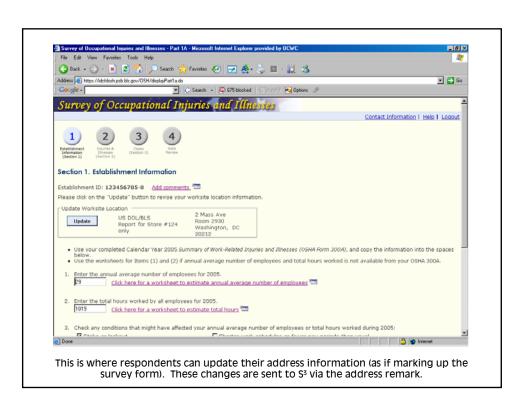

## The SOII Instrument

|    |                   | onal Injuries and Illnesses - Estimat<br>Estimating Annual Averag    | Employment Worksheet - Micro<br>ge Number of Employe |           |
|----|-------------------|----------------------------------------------------------------------|------------------------------------------------------|-----------|
|    | ep 1. Enter the r | number of pay periods during 20                                      | •                                                    |           |
| sı | ep 2.             |                                                                      |                                                      |           |
|    | during 2005.      | mber of employees that your es<br>nployees: full-time, part-time, te |                                                      |           |
| Ir |                   | You paid this many employee                                          | 5                                                    |           |
|    | 2                 |                                                                      | _                                                    |           |
|    | 3                 |                                                                      | _                                                    |           |
|    | 4                 |                                                                      | _                                                    |           |
|    | 5                 |                                                                      | Emp W                                                | /orksheet |
| -  |                   |                                                                      |                                                      | <u>_</u>  |