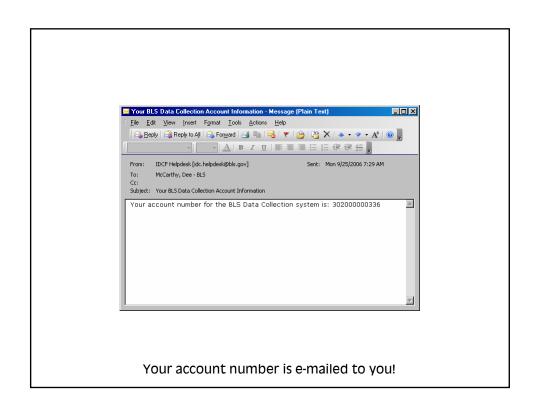

## The Gatekeeper









































## The SOII Instrument









|    |                   | onal Injuries and Illnesses - Estimat<br>Estimating Annual Averag    | Employment Worksheet - Micro<br>ge Number of Employe |           |
|----|-------------------|----------------------------------------------------------------------|------------------------------------------------------|-----------|
|    | ep 1. Enter the r | number of pay periods during 20                                      | •                                                    |           |
| sı | ep 2.             |                                                                      |                                                      |           |
|    | during 2005.      | mber of employees that your es<br>nployees: full-time, part-time, te