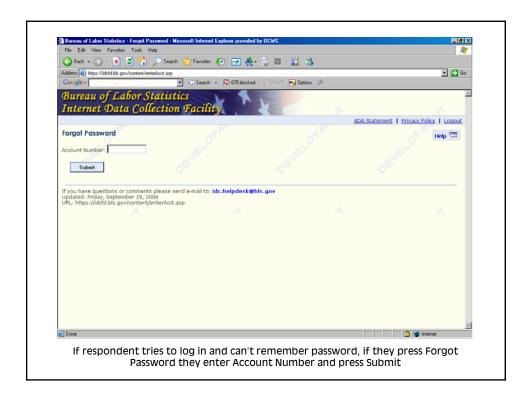

| describes the employee's regular type of job or work: (optional) iss, or management staff C Healthcare |                                       |
| C Sales                                                                                                                            | C Delivery or driving                                                                                  |                                       |
| Done                                                                                                                               |                                                                                                        | ☐ Dinternet                           |