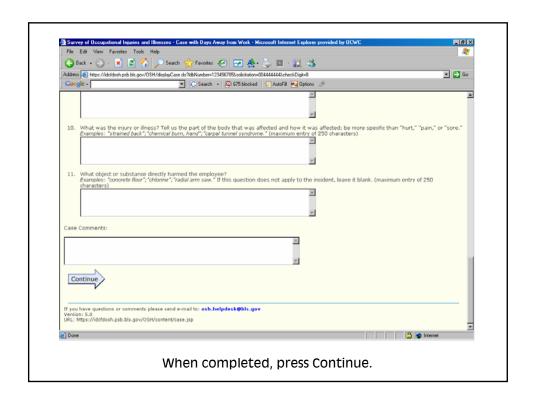

## The SOII Instrument

|    |                   | onal Injuries and Illnesses - Estimat<br>Estimating Annual Averag    | Employment Worksheet - Micro<br>ge Number of Employe |           |
|----|-------------------|----------------------------------------------------------------------|------------------------------------------------------|-----------|
|    | ep 1. Enter the r | number of pay periods during 20                                      | •                                                    |           |
| sı | ep 2.             |                                                                      |                                                      |           |
|    | during 2005.      | mber of employees that your es<br>nployees: full-time, part-time, te |                                                      |           |
| Ir |                   | You paid this many employee                                          | 5                                                    |           |
|    | 2                 |                                                                      | _                                                    |           |
|    | 3                 |                                                                      | _                                                    |           |
|    | 4                 |                                                                      | _                                                    |           |
|    | 5                 |                                                                      | Emp W                                                | /orksheet |
| -  |                   |                                                                      |                                                      | <u>_</u>  |