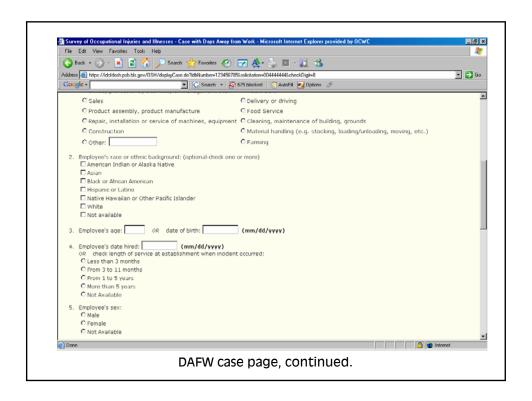

| (3) Back • (5) · x (2) (6) √                                                                                                       | Search 🐈 Favorites 🚱 🕝 🐣 😓 🔟 📲 😘                                                                       |                                       |
|------------------------------------------------------------------------------------------------------------------------------------|--------------------------------------------------------------------------------------------------------|---------------------------------------|
| Address (a) https://idefdosh.psb.bls.gov/OSH/sa                                                                                    | weCase do                                                                                              | ▼ 🕞 Go                                |
| Google -                                                                                                                           | 💌 🕃 Search 🕝 🛜 675 blocked 💹 AutoFill 🚾 Options 🔗                                                      |                                       |
| Survey of Occupatio                                                                                                                | nal Injuries and Illnesses                                                                             | <u>*</u>                              |
|                                                                                                                                    |                                                                                                        | Contact Information   Help   Logout   |
| Case with Days Away from W                                                                                                         | ork                                                                                                    |                                       |
|                                                                                                                                    |                                                                                                        |                                       |
| Your Date of Injury or On                                                                                                          | set of Illness must be in the format mm/dd/yyyy                                                        |                                       |
| Establishment ID: 123456785-8                                                                                                      |                                                                                                        |                                       |
| To complete the information below, yo                                                                                              | u will need:                                                                                           | _                                     |
|                                                                                                                                    |                                                                                                        |                                       |
| <ul> <li>Your completed copy of your OS</li> <li>Your completed copies of supple<br/>the Injury and Illness Incident Re</li> </ul> | mentary documents about the case, such as workers' compensation report, an a                           | ccident report, an insurance form, or |
| Tell us about a 2005 work-related inju                                                                                             | ry or illness ONLY if it resulted in days away from work.                                              |                                       |
| Employe                                                                                                                            | e's name<br>olumn 8) DANIELS MICKEY                                                                    |                                       |
| ,                                                                                                                                  | Job title TESTED                                                                                       |                                       |
| Date of injury or onset                                                                                                            | of illness                                                                                             |                                       |
| (0                                                                                                                                 | olumn D)  2-2-2005 (mm/dd/yyyy)                                                                        |                                       |
| Number of days away fr                                                                                                             | on work 10                                                                                             |                                       |
| Number of days of job transfer or re<br>(c                                                                                         | estriction olumn L)                                                                                    |                                       |
| . Short the extreme thirt has                                                                                                      | describes the condensate of the condensate of                                                          |                                       |
|                                                                                                                                    | describes the employee's regular type of job or work: (optional) iss, or management staff C Healthcare |                                       |
| C Sales                                                                                                                            | C Delivery or driving                                                                                  |                                       |
| Done                                                                                                                               |                                                                                                        | ☐ Dinternet                           |