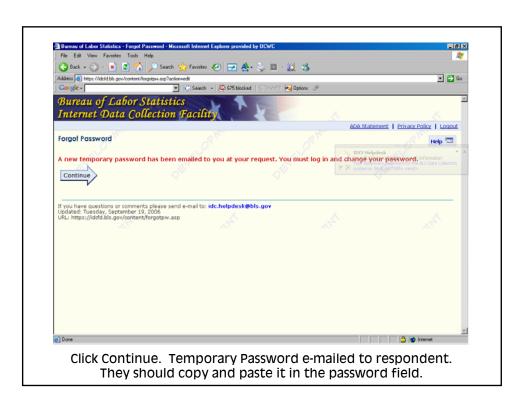

| describes the employee's regular type of job or work: (optional) iss, or management staff C Healthcare |                                       |
| C Sales                                                                                                                            | C Delivery or driving                                                                                  |                                       |
| Done                                                                                                                               |                                                                                                        | ☐ Dinternet                           |