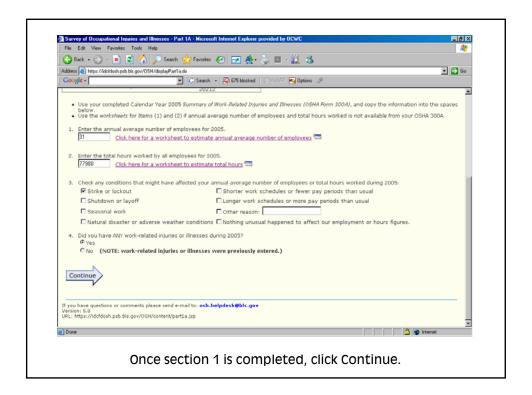

## The SOII Instrument

|    |                   | onal Injuries and Illnesses - Estimat<br>Estimating Annual Averag    | Employment Worksheet - Micro<br>ge Number of Employe |           |
|----|-------------------|----------------------------------------------------------------------|------------------------------------------------------|-----------|
|    | ep 1. Enter the r | number of pay periods during 20                                      | •                                                    |           |
| sı | ep 2.             |                                                                      |                                                      |           |
|    | during 2005.      | mber of employees that your es<br>nployees: full-time, part-time, te |                                                      |           |
| Ir |                   | You paid this many employee                                          | 5                                                    |           |
|    | 2                 |                                                                      | _                                                    |           |
|    | 3                 |                                                                      | _                                                    |           |
|    | 4                 |                                                                      | _                                                    |           |
|    | 5                 |                                                                      | Emp W                                                | /orksheet |
| -  |                   |                                                                      |                                                      | <u>_</u>  |