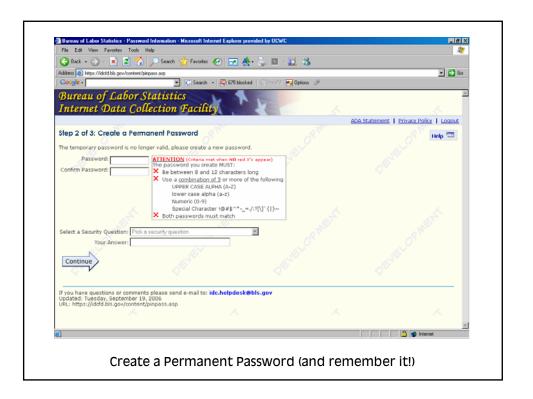

## The Gatekeeper

## The SOII Instrument

|    |                   | onal Injuries and Illnesses - Estimat<br>Estimating Annual Averag    | Employment Worksheet - Micro<br>ge Number of Employe |           |
|----|-------------------|----------------------------------------------------------------------|------------------------------------------------------|-----------|
|    | ep 1. Enter the r | number of pay periods during 20                                      | •                                                    |           |
| sı | ep 2.             |                                                                      |                                                      |           |
|    | during 2005.      | mber of employees that your es<br>nployees: full-time, part-time, te |                                                      |           |
| Ir |                   | You paid this many employee                                          | 5                                                    |           |
|    | 2                 |                                                                      | _                                                    |           |
|    | 3                 |                                                                      | _                                                    |           |
|    | 4                 |                                                                      | _                                                    |           |
|    | 5                 |                                                                      | Emp W                                                | /orksheet |
| -  |                   |                                                                      |                                                      | <u>_</u>  |