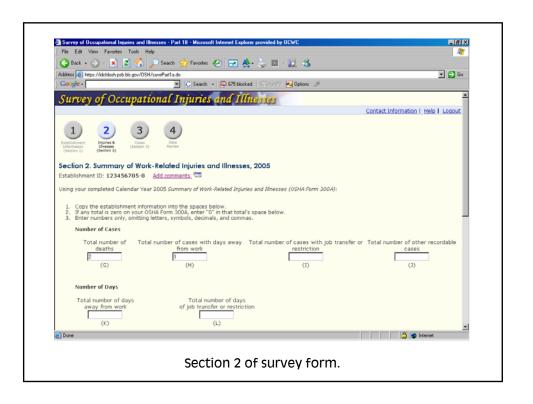

## The SOII Instrument

|    |                   | onal Injuries and Illnesses - Estimat<br>Estimating Annual Averag    | Employment Worksheet - Micro<br>ge Number of Employe |           |
|----|-------------------|----------------------------------------------------------------------|------------------------------------------------------|-----------|
|    | ep 1. Enter the r | number of pay periods during 20                                      | •                                                    |           |
| sı | ep 2.             |                                                                      |                                                      |           |
|    | during 2005.      | mber of employees that your es<br>nployees: full-time, part-time, te |                                                      |           |
| Ir |                   | You paid this many employee                                          | 5                                                    |           |
|    | 2                 |                                                                      | _                                                    |           |
|    | 3                 |                                                                      | _                                                    |           |
|    | 4                 |                                                                      | _                                                    |           |
|    | 5                 |                                                                      | Emp W                                                | /orksheet |
| -  |                   |                                                                      |                                                      | <u>_</u>  |