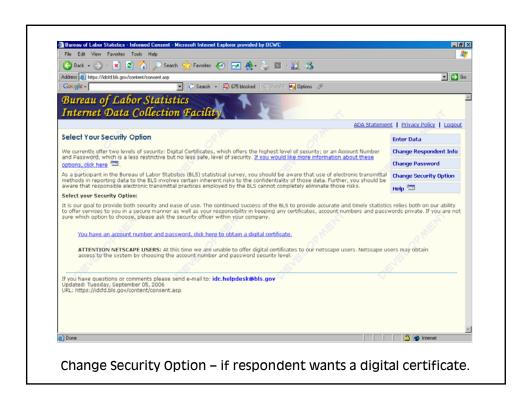

## The Gatekeeper









































## The SOII Instrument









|    |                   | onal Injuries and Illnesses - Estimat<br>Estimating Annual Averag    | Employment Worksheet - Micro<br>ge Number of Employe |           |
|----|-------------------|----------------------------------------------------------------------|------------------------------------------------------|-----------|
|    | ep 1. Enter the r | number of pay periods during 20                                      | •                                                    |           |
| sı | ep 2.             |                                                                      |                                                      |           |
|    | during 2005.      | mber of employees that your es<br>nployees: full-time, part-time, te |