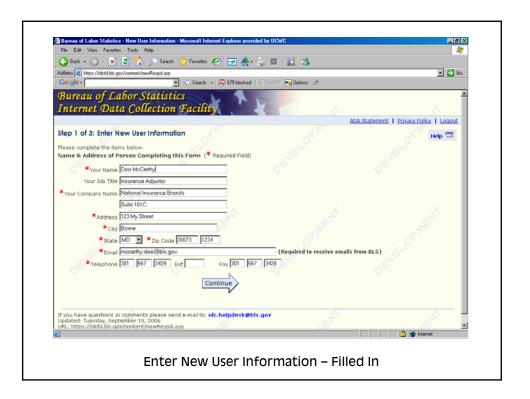

## The Gatekeeper

## The SOII Instrument

|    |                   | onal Injuries and Illnesses - Estimat<br>Estimating Annual Averag    | Employment Worksheet - Micro<br>ge Number of Employe |           |
|----|-------------------|----------------------------------------------------------------------|------------------------------------------------------|-----------|
|    | ep 1. Enter the r | number of pay periods during 20                                      | •                                                    |           |
| sı | ep 2.             |                                                                      |                                                      |           |
|    | during 2005.      | mber of employees that your es<br>nployees: full-time, part-time, te |                                                      |           |
| Ir |                   | You paid this many employee                                          | 5                                                    |           |
|    | 2                 |                                                                      | _                                                    |           |
|    | 3                 |                                                                      | _                                                    |           |
|    | 4                 |                                                                      | _                                                    |           |
|    | 5                 |                                                                      | Emp W                                                | /orksheet |
| -  |                   |                                                                      |                                                      | <u>_</u>  |