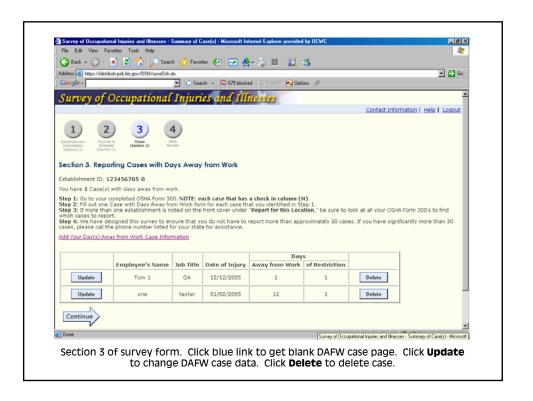

| File Edit View Favorites Tools Help  3 Back • O • × 0 O Search * Favorites * O • • O N O N O N O N O N O N O N O N O                                                                                                                                       | <i>₹</i> *                    |
|------------------------------------------------------------------------------------------------------------------------------------------------------------------------------------------------------------------------------------------------------------|-------------------------------|
| G Back • C × X 2                                                                                                                                                                                                                                           | ▼ 🔁 Go                        |
| Coogle - V C Search - \$\infty\$ 675 blocked \$\infty\$ AutoFil \$\pi\$ Options \$\tag{\text{\$\sigma}}\$                                                                                                                                                  |                               |
| Common of Commontant International International International                                                                                                                                                                                             | 2                             |
| Survey of Occupational Injuries and Illnesses                                                                                                                                                                                                              |                               |
|                                                                                                                                                                                                                                                            | Information   Help   Logout   |
| Case with Days Away from Work                                                                                                                                                                                                                              |                               |
| Establishment ID: 123456785-8                                                                                                                                                                                                                              |                               |
| To complete the information below, you will need:                                                                                                                                                                                                          |                               |
| <ul> <li>Your completed copy of your OSHA Form 300 for 2005.</li> <li>Your completed copies of supplementary documents about the case, such as workers' compensation report, an accident the Injury and Illness Incident Report, OSHA Form 301.</li> </ul> | report, an insurance form, or |
| Tell us about a 2005 work-related injury or illness ONLY if it resulted in days away from work.                                                                                                                                                            |                               |
| Employee's name (column B)                                                                                                                                                                                                                                 |                               |
| Job title<br>(column C)                                                                                                                                                                                                                                    |                               |
| Date of injury or onset of illness                                                                                                                                                                                                                         |                               |
| Number of days away from work                                                                                                                                                                                                                              |                               |
| (column K)                                                                                                                                                                                                                                                 |                               |
| Number of days of job transfer or restriction (column L)                                                                                                                                                                                                   |                               |
| Check the category which best describes the employee's regular type of job or work: (optional)                                                                                                                                                             |                               |
| C Office, professional, business, or management staff C Healthcare                                                                                                                                                                                         |                               |
| C Sales C Delivery or driving                                                                                                                                                                                                                              |                               |
| © Product assembly, product manufacture © Food Service                                                                                                                                                                                                     |                               |
| C Repair, installation or service of machines, equipment C Cleaning, maintenance of building, grounds                                                                                                                                                      | Monday, September 25, 200     |
|                                                                                                                                                                                                                                                            | Monday, September 25, 200     |