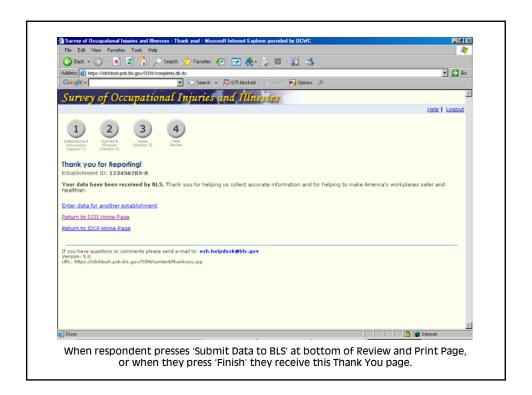

| describes the employee's regular type of job or work: (optional) iss, or management staff C Healthcare |                                       |
| C Sales                                                                                                                            | C Delivery or driving                                                                                  |                                       |
| Done                                                                                                                               |                                                                                                        | ☐ Dinternet                           |