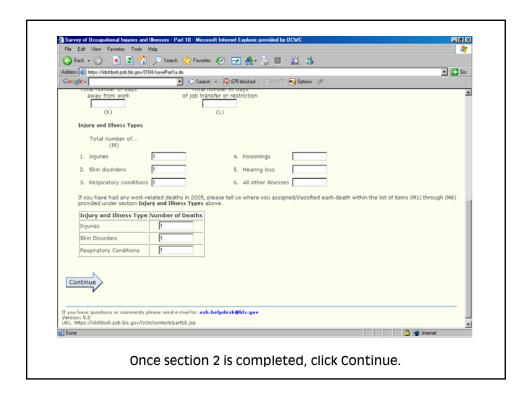

## The SOII Instrument

|    |                   | onal Injuries and Illnesses - Estimat<br>Estimating Annual Averag    | Employment Worksheet - Micro<br>ge Number of Employe |           |
|----|-------------------|----------------------------------------------------------------------|------------------------------------------------------|-----------|
|    | ep 1. Enter the r | number of pay periods during 20                                      | •                                                    |           |
| sı | ep 2.             |                                                                      |                                                      |           |
|    | during 2005.      | mber of employees that your es<br>nployees: full-time, part-time, te |                                                      |           |
| Ir |                   | You paid this many employee                                          | 5                                                    |           |
|    | 2                 |                                                                      | _                                                    |           |
|    | 3                 |                                                                      | _                                                    |           |
|    | 4                 |                                                                      | _                                                    |           |
|    | 5                 |                                                                      | Emp W                                                | /orksheet |
| -  |                   |                                                                      |                                                      | <u>_</u>  |