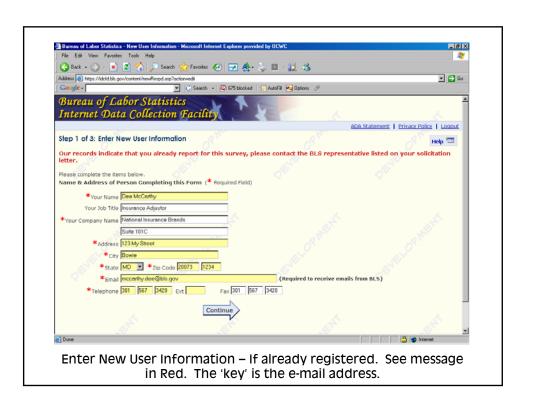

## The Gatekeeper

## The SOII Instrument

|    |                   | onal Injuries and Illnesses - Estimat<br>Estimating Annual Averag    | Employment Worksheet - Micro<br>ge Number of Employe |           |
|----|-------------------|----------------------------------------------------------------------|------------------------------------------------------|-----------|
|    | ep 1. Enter the r | number of pay periods during 20                                      | •                                                    |           |
| sı | ep 2.             |                                                                      |                                                      |           |
|    | during 2005.      | mber of employees that your es<br>nployees: full-time, part-time, te |                                                      |           |
| Ir |                   | You paid this many employee                                          | 5                                                    |           |
|    | 2                 |                                                                      | _                                                    |           |
|    | 3                 |                                                                      | _                                                    |           |
|    | 4                 |                                                                      | _                                                    |           |
|    | 5                 |                                                                      | Emp W                                                | /orksheet |
| -  |                   |                                                                      |                                                      | <u>_</u>  |