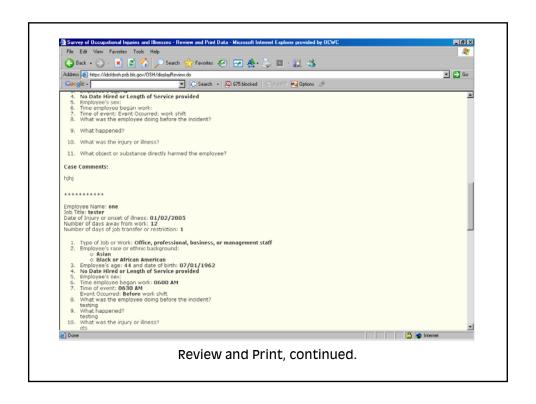

## The Gatekeeper

## The SOII Instrument

|    |                   | onal Injuries and Illnesses - Estimat<br>Estimating Annual Averag    | Employment Worksheet - Micro<br>ge Number of Employe |           |
|----|-------------------|----------------------------------------------------------------------|------------------------------------------------------|-----------|
|    | ep 1. Enter the r | number of pay periods during 20                                      | •                                                    |           |
| sı | ep 2.             |                                                                      |                                                      |           |
|    | during 2005.      | mber of employees that your es<br>nployees: full-time, part-time, te |                                                      |           |
| Ir |                   | You paid this many employee                                          | 5                                                    |           |
|    | 2                 |                                                                      | _                                                    |           |
|    | 3                 |                                                                      | _                                                    |           |
|    | 4                 |                                                                      | _                                                    |           |
|    | 5                 |                                                                      | Emp W                                                | /orksheet |
| -  |                   |                                                                      |                                                      | <u>_</u>  |