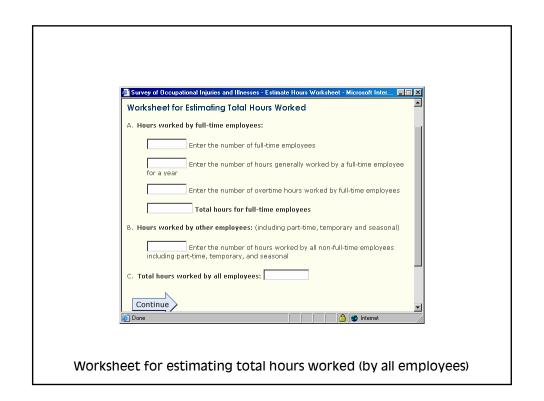

## The SOII Instrument

|    |                   | onal Injuries and Illnesses - Estimat<br>Estimating Annual Averag    | Employment Worksheet - Micro<br>ge Number of Employe |           |
|----|-------------------|----------------------------------------------------------------------|------------------------------------------------------|-----------|
|    | ep 1. Enter the r | number of pay periods during 20                                      | •                                                    |           |
| sı | ep 2.             |                                                                      |                                                      |           |
|    | during 2005.      | mber of employees that your es<br>nployees: full-time, part-time, te |                                                      |           |
| Ir |                   | You paid this many employee                                          | 5                                                    |           |
|    | 2                 |                                                                      | _                                                    |           |
|    | 3                 |                                                                      | _                                                    |           |
|    | 4                 |                                                                      | _                                                    |           |
|    | 5                 |                                                                      | Emp W                                                | /orksheet |
| -  |                   |                                                                      |                                                      | <u>_</u>  |