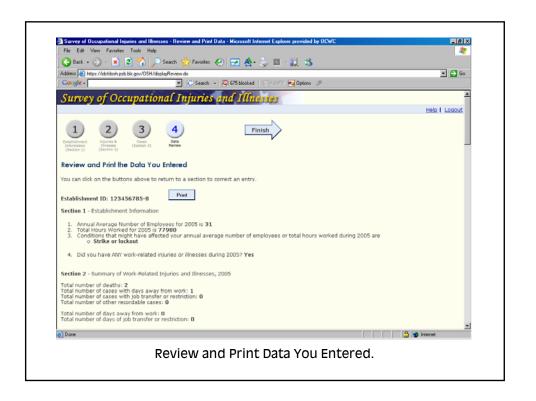

## The Gatekeeper

## The SOII Instrument

|    |                   | onal Injuries and Illnesses - Estimat<br>Estimating Annual Averag    | Employment Worksheet - Micro<br>ge Number of Employe |           |
|----|-------------------|----------------------------------------------------------------------|------------------------------------------------------|-----------|
|    | ep 1. Enter the r | number of pay periods during 20                                      | •                                                    |           |
| sı | ep 2.             |                                                                      |                                                      |           |
|    | during 2005.      | mber of employees that your es<br>nployees: full-time, part-time, te |                                                      |           |
| Ir |                   | You paid this many employee                                          | 5                                                    |           |
|    | 2                 |                                                                      | _                                                    |           |
|    | 3                 |                                                                      | _                                                    |           |
|    | 4                 |                                                                      | _                                                    |           |
|    | 5                 |                                                                      | Emp W                                                | /orksheet |
| -  |                   |                                                                      |                                                      | <u>_</u>  |