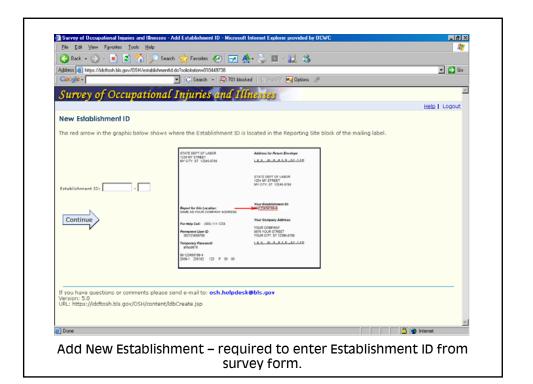

## The SOII Instrument

|    |                   | onal Injuries and Illnesses - Estimat<br>Estimating Annual Averag    | Employment Worksheet - Micro<br>ge Number of Employe |           |
|----|-------------------|----------------------------------------------------------------------|------------------------------------------------------|-----------|
|    | ep 1. Enter the r | number of pay periods during 20                                      | •                                                    |           |
| sı | ep 2.             |                                                                      |                                                      |           |
|    | during 2005.      | mber of employees that your es<br>nployees: full-time, part-time, te |                                                      |           |
| Ir |                   | You paid this many employee                                          | 5                                                    |           |
|    | 2                 |                                                                      | _                                                    |           |
|    | 3                 |                                                                      | _                                                    |           |
|    | 4                 |                                                                      | _                                                    |           |
|    | 5                 |                                                                      | Emp W                                                | /orksheet |
| -  |                   |                                                                      |                                                      | <u>_</u>  |