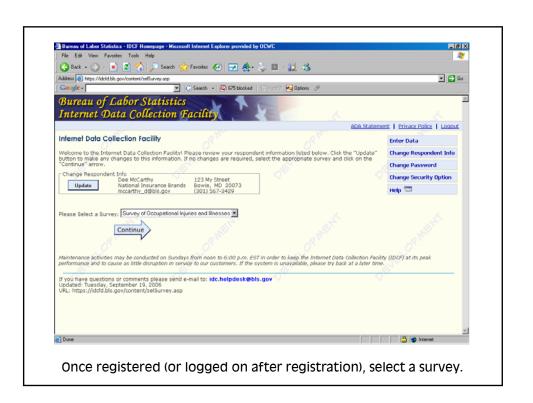

## The Gatekeeper









































## The SOII Instrument









|    |                   | onal Injuries and Illnesses - Estimat<br>Estimating Annual Averag    | Employment Worksheet - Micro<br>ge Number of Employe |           |
|----|-------------------|----------------------------------------------------------------------|------------------------------------------------------|-----------|
|    | ep 1. Enter the r | number of pay periods during 20                                      | •                                                    |           |
| sı | ep 2.             |                                                                      |                                                      |           |
|    | during 2005.      | mber of employees that your es<br>nployees: full-time, part-time, te |