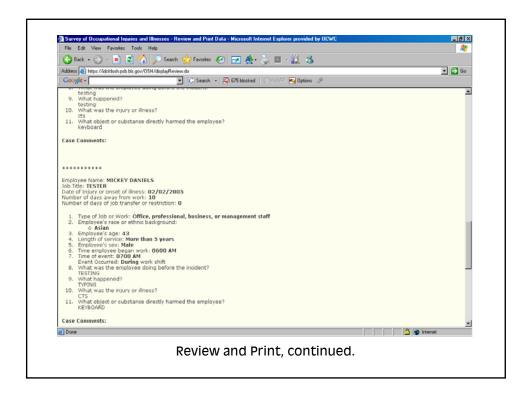

## The Gatekeeper

## The SOII Instrument

|    |                   | onal Injuries and Illnesses - Estimat<br>Estimating Annual Averag    | Employment Worksheet - Micro<br>ge Number of Employe |           |
|----|-------------------|----------------------------------------------------------------------|------------------------------------------------------|-----------|
|    | ep 1. Enter the r | number of pay periods during 20                                      | •                                                    |           |
| sı | ep 2.             |                                                                      |                                                      |           |
|    | during 2005.      | mber of employees that your es<br>nployees: full-time, part-time, te |                                                      |           |
| Ir |                   | You paid this many employee                                          | 5                                                    |           |
|    | 2                 |                                                                      | _                                                    |           |
|    | 3                 |                                                                      | _                                                    |           |
|    | 4                 |                                                                      | _                                                    |           |
|    | 5                 |                                                                      | Emp W                                                | /orksheet |
| -  |                   |                                                                      |                                                      | <u>_</u>  |

| (3) Back • (5) · x (2) (6) √                                                                                                       | Search 🐈 Favorites 🚱 🕝 🐣 😓 🔟 📲 😘                                                                       |                                       |
|------------------------------------------------------------------------------------------------------------------------------------|--------------------------------------------------------------------------------------------------------|---------------------------------------|
| Address (a) https://idefdosh.psb.bls.gov/OSH/sa                                                                                    | weCase do                                                                                              | ▼ 🕞 Go                                |
| Google -                                                                                                                           | 💌 🕃 Search 🕝 🛜 675 blocked 💹 AutoFill 🚾 Options 🔗                                                      |                                       |
| Survey of Occupatio                                                                                                                | nal Injuries and Illnesses                                                                             | <u>*</u>                              |
|                                                                                                                                    |                                                                                                        | Contact Information   Help   Logout   |
| Case with Days Away from W                                                                                                         | ork                                                                                                    |                                       |
|                                                                                                                                    |                                                                                                        |                                       |
| Your Date of Injury or On                                                                                                          | set of Illness must be in the format mm/dd/yyyy                                                        |                                       |
| Establishment ID: 123456785-8                                                                                                      |                                                                                                        |                                       |
| To complete the information below, yo                                                                                              | u will need:                                                                                           | _                                     |
|                                                                                                                                    |                                                                                                        |                                       |
| <ul> <li>Your completed copy of your OS</li> <li>Your completed copies of supple<br/>the Injury and Illness Incident Re</li> </ul> | mentary documents about the case, such as workers' compensation report, an a                           | ccident report, an insurance form, or |
| Tell us about a 2005 work-related inju                                                                                             | ry or illness ONLY if it resulted in days away from work.                                              |                                       |
| Employe                                                                                                                            | e's name<br>olumn 8) DANIELS MICKEY                                                                    |                                       |
| ,                                                                                                                                  | Job title TESTED                                                                                       |                                       |
| Date of injury or onset                                                                                                            | of illness                                                                                             |                                       |
| (0                                                                                                                                 | olumn D)  2-2-2005 (mm/dd/yyyy)                                                                        |                                       |
| Number of days away fr                                                                                                             | on work 10                                                                                             |                                       |
| Number of days of job transfer or re<br>(c                                                                                         | estriction olumn L)                                                                                    |                                       |
| . Short the extreme thirt has                                                                                                      | describes the condensate of the condensate of                                                          |                                       |
|                                                                                                                                    | describes the employee's regular type of job or work: (optional) iss, or management staff C Healthcare |                                       |
| C Sales                                                                                                                            | C Delivery or driving                                                                                  |                                       |
| Done                                                                                                                               |                                                                                                        | ☐ Dinternet                           |