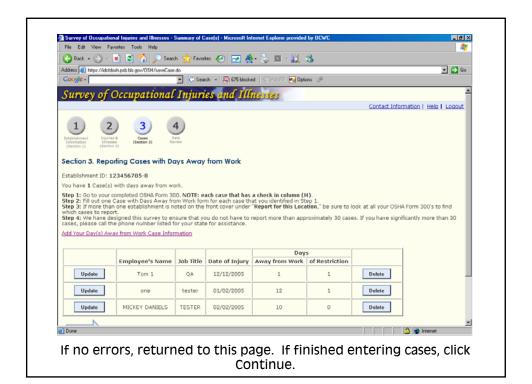

## The SOII Instrument

|    |                   | onal Injuries and Illnesses - Estimat<br>Estimating Annual Averag    | Employment Worksheet - Micro<br>ge Number of Employe |           |
|----|-------------------|----------------------------------------------------------------------|------------------------------------------------------|-----------|
|    | ep 1. Enter the r | number of pay periods during 20                                      | •                                                    |           |
| sı | ep 2.             |                                                                      |                                                      |           |
|    | during 2005.      | mber of employees that your es<br>nployees: full-time, part-time, te |                                                      |           |
| Ir |                   | You paid this many employee                                          | 5                                                    |           |
|    | 2                 |                                                                      | _                                                    |           |
|    | 3                 |                                                                      | _                                                    |           |
|    | 4                 |                                                                      | _                                                    |           |
|    | 5                 |                                                                      | Emp W                                                | /orksheet |
| -  |                   |                                                                      |                                                      | <u>_</u>  |