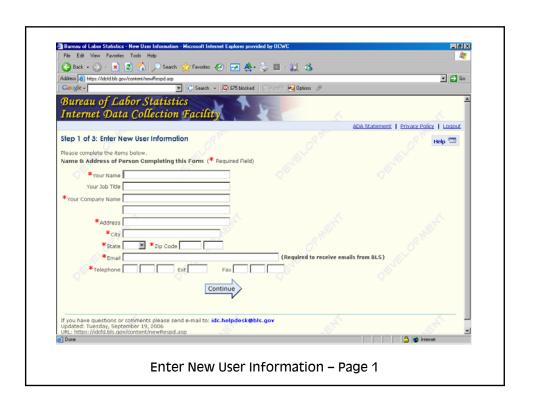

## The Gatekeeper

## The SOII Instrument

|    |                   | onal Injuries and Illnesses - Estimat<br>Estimating Annual Averag    | Employment Worksheet - Micro<br>ge Number of Employe |           |
|----|-------------------|----------------------------------------------------------------------|------------------------------------------------------|-----------|
|    | ep 1. Enter the r | number of pay periods during 20                                      | •                                                    |           |
| sı | ep 2.             |                                                                      |                                                      |           |
|    | during 2005.      | mber of employees that your es<br>nployees: full-time, part-time, te |                                                      |           |
| Ir |                   | You paid this many employee                                          | 5                                                    |           |
|    | 2                 |                                                                      | _                                                    |           |
|    | 3                 |                                                                      | _                                                    |           |
|    | 4                 |                                                                      | _                                                    |           |
|    | 5                 |                                                                      | Emp W                                                | /orksheet |
| -  |                   |                                                                      |                                                      | <u>_</u>  |