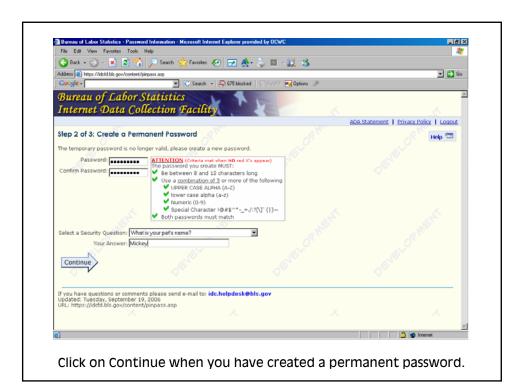

## The Gatekeeper









































## The SOII Instrument









|    |                   | onal Injuries and Illnesses - Estimat<br>Estimating Annual Averag    | Employment Worksheet - Micro<br>ge Number of Employe |           |
|----|-------------------|----------------------------------------------------------------------|------------------------------------------------------|-----------|
|    | ep 1. Enter the r | number of pay periods during 20                                      | •                                                    |           |
| sı | ep 2.             |                                                                      |                                                      |           |
|    | during 2005.      | mber of employees that your es<br>nployees: full-time, part-time, t