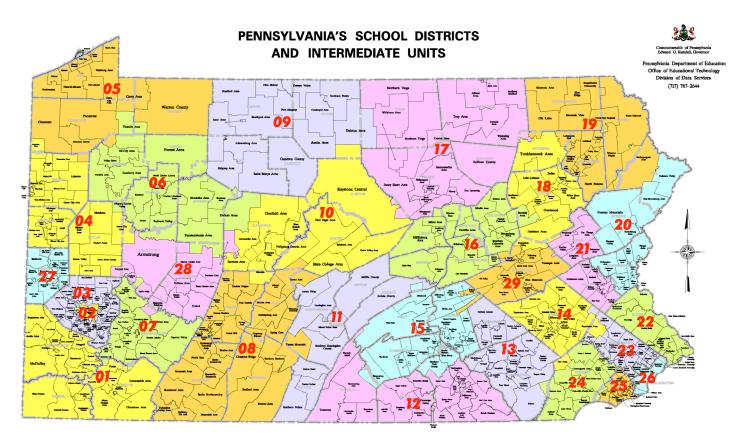

## Appendix C Intermediate Units in Pennsylvania

## PENNSYLVANIA'S INTERMEDIATE UNITS

- Key IU Name
- 01 Intermediate Unit 1
- 02 Pittsburgh Mt. Oliver IU 2
- 03 Allegheny IU 3
- 04 Midwestern IU 4
- 05 Northwest Tri County IU 5
- 06 Riverview IU 6
- 07 Westmoreland IU 7
- 08 Appalachia IU 8

## Key - IU Name 09 - Seneca Highlands IU 9

- 10 Central IU 10
- 11 Tuscarora IU 11 12 – Lincoln IU 12
- 13 Lancaster Lebanon IU 13
- 14 Berks County IU 14
- 15 Capital Area IU 15
- 16 Central Susquehanna IU 16

## Key - IU Name

- 17 Blast IU 17
- 18 Luzerne IU 18
- 19 Northeastern Educational IU 19
- 20 Colonial IU 20
- 21 Carbon Lehigh IU 21
- 22 Bucks County IU 22
- 23 Montgomery County IU 23
- 24 Chester County IU 24

- Key IU Name
- 25 Delaware County IU 25
- 26 Philadelphia IU 26
- 27 Beaver Valley IU 27
- 28 ARIN IU 28
- 29 Schuylkill IU 29
- ---- County Boundary Line