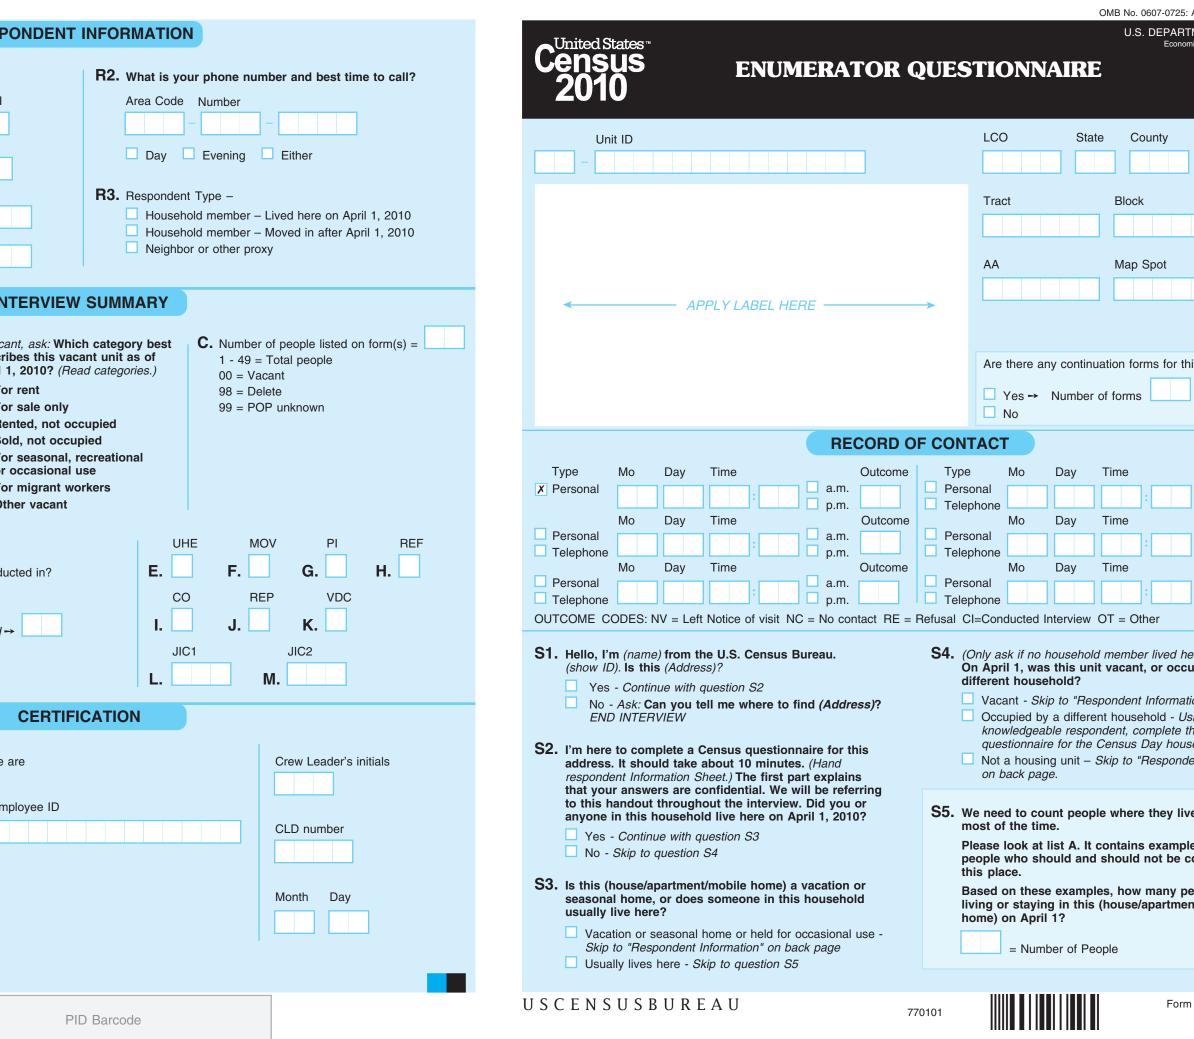

|     |                                                                                                                                                                     |                                                                                                  | RESP                 |
|-----|---------------------------------------------------------------------------------------------------------------------------------------------------------------------|--------------------------------------------------------------------------------------------------|----------------------|
| H1. | We do not want to miss any people who might have been staying here on April 1.<br>Were there any additional people that you didn't mention, for example:<br>Babies? | <b>R1.</b> (Ask or verify) What is your name?<br>First Name                                      | MI                   |
|     | Any other relatives?                                                                                                                                                | Last Name                                                                                        |                      |
|     | Roommates?                                                                                                                                                          |                                                                                                  |                      |
|     | Any other nonrelatives?<br>How about anyone else staying here on April 1<br>who had no permanent place to live?<br>Yes No                                           | Address of proxy                                                                                 |                      |
|     | If yes to any category, ask: What is that person's name?                                                                                                            |                                                                                                  |                      |
|     | First Name Last Name                                                                                                                                                |                                                                                                  |                      |
|     |                                                                                                                                                                     |                                                                                                  |                      |
|     |                                                                                                                                                                     |                                                                                                  |                      |
|     | Anyone else?                                                                                                                                                        |                                                                                                  | IN                   |
|     | First Name Last Name                                                                                                                                                |                                                                                                  | <b>D</b>             |
|     |                                                                                                                                                                     | A. Unit Status on April 1, 2010                                                                  | B. If vaca<br>descri |
|     |                                                                                                                                                                     | <ul><li>Occupied</li><li>Vacant - regular</li></ul>                                              | April 1              |
|     | Do not list any people recorded for this question on the inside pages or on a continuation form.                                                                    | Vacant - usual home elsewhere                                                                    | For                  |
| H2. | Is this (house/apartment/mobile home) –                                                                                                                             | Demolished/burned out/cannot locate                                                              | E For                |
|     | Owned by you or someone else in this household with a mortgage or loan<br>(including home equity loans),                                                            | Nonresidential                                                                                   | So                   |
|     | <ul> <li>Owned free and clear (without a mortgage or loan),</li> </ul>                                                                                              | Empty mobile home/trailer site                                                                   | E Fo                 |
|     | Rented, or                                                                                                                                                          | Uninhabitable (open to elements, condemned, under construction)                                  | or<br>Fo             |
|     | Occupied without payment of rent?                                                                                                                                   | □ Duplicate – record ID of Dup. 굵                                                                |                      |
| H3. | If there is not an address label affixed, or if the address label includes only a location description, ask –<br>What is the address of this unit?                  |                                                                                                  |                      |
|     | House number Street name or rural route address                                                                                                                     |                                                                                                  |                      |
|     |                                                                                                                                                                     | <b>D.</b> What language was the majority of the inte                                             | rview condu          |
|     | Apartment number                                                                                                                                                    | English<br>Spanish                                                                               |                      |
|     |                                                                                                                                                                     | <ul> <li>Other – Specify language number from</li> </ul>                                         | ı flashcard -        |
|     | City State ZIP Code                                                                                                                                                 |                                                                                                  | indonicard           |
|     | State ZIP Code                                                                                                                                                      |                                                                                                  |                      |
|     |                                                                                                                                                                     |                                                                                                  |                      |
|     | Go to respondent Information on back page.                                                                                                                          |                                                                                                  |                      |
|     | NOTES                                                                                                                                                               |                                                                                                  |                      |
|     |                                                                                                                                                                     | I certify that the entries I have made on this que true and correct to the best of my knowledge. | estionnaire a        |
|     |                                                                                                                                                                     | , , ,                                                                                            |                      |
|     |                                                                                                                                                                     | Enumerator's signature                                                                           | Em                   |
| Г   |                                                                                                                                                                     |                                                                                                  |                      |
|     |                                                                                                                                                                     |                                                                                                  |                      |
| Ē   |                                                                                                                                                                     |                                                                                                  |                      |
| L   |                                                                                                                                                                     | Month Day                                                                                        |                      |
|     |                                                                                                                                                                     |                                                                                                  |                      |
|     |                                                                                                                                                                     |                                                                                                  |                      |
|     |                                                                                                                                                                     |                                                                                                  |                      |
|     |                                                                                                                                                                     |                                                                                                  |                      |
|     |                                                                                                                                                                     |                                                                                                  |                      |
|     |                                                                                                                                                                     |                                                                                                  |                      |

| 7-0725: Approval Expires 8/30/2010<br>EPARTMENT OF COMMERCE<br>Economics and Statistics Administration<br>U.S. CENSUS BUREAU |
|------------------------------------------------------------------------------------------------------------------------------|
| ty                                                                                                                           |
|                                                                                                                              |
|                                                                                                                              |
|                                                                                                                              |
| ot                                                                                                                           |
|                                                                                                                              |
|                                                                                                                              |
|                                                                                                                              |
| for this address?                                                                                                            |
|                                                                                                                              |
|                                                                                                                              |
| Outcome   a.m.   p.m.   a.m.   p.m.   p.m.   outcome   a.m.   p.m.   outcome   a.m.   p.m.   outcome   a.m.   p.m.           |
| artment/mobile                                                                                                               |
| Form DY-1(E)(6-12-2008)                                                                                                      |