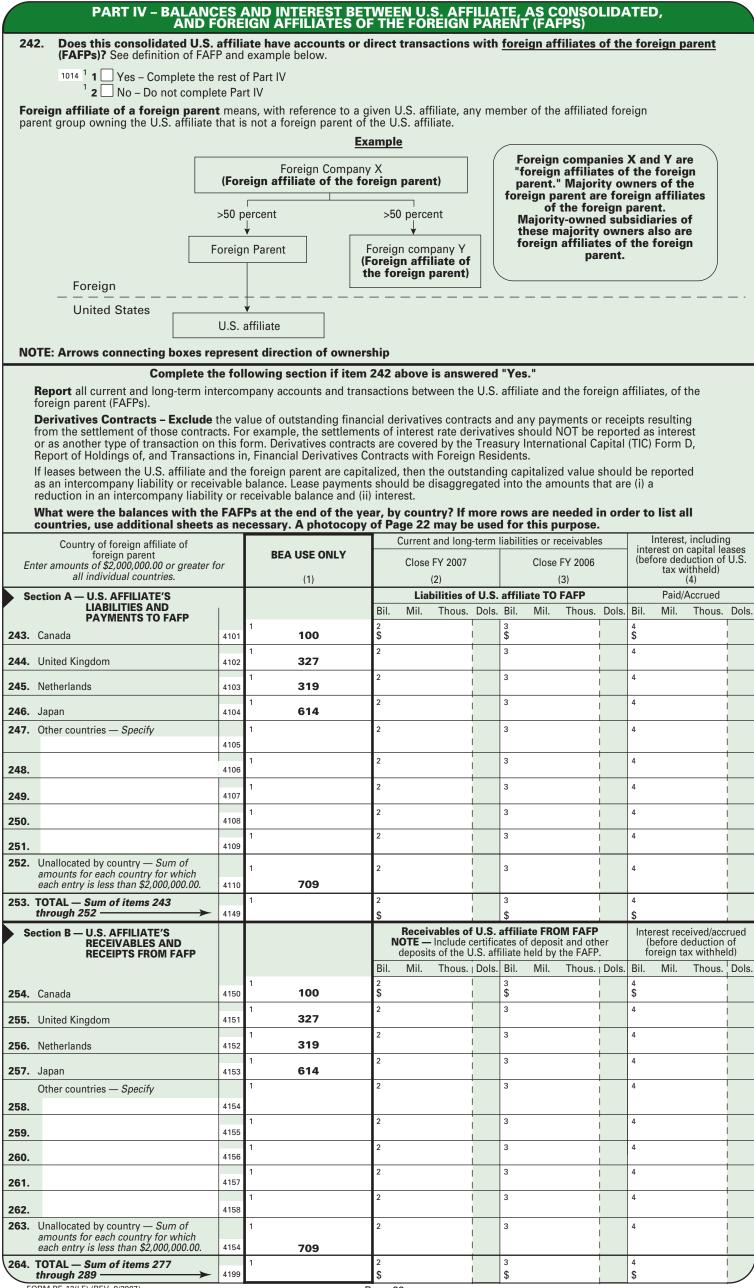

et income — Enter the                                                            | 3087   | 1               |                     |              |             |
| 241. Foreign parent's share of the change during fiscal year 2007 in the accumulated                                                                                                                                                         |        | 1               |                     |              |             |
| other comprehensive income (loss) balance (excluding the translation adjustment component) reported on line 56b (all other components) of the balance sheet.                                                                                 | 3088   | \$              |                     |              |             |



FORM BE-12(LF) (REV. 9/2007)

| (XXX/XX/)    |  |
|--------------|--|
| Expires x    |  |
| Approval E   |  |
| 0608-0042: A |  |
| No.          |  |
| OMB          |  |

| FORM BE-12(LF) Suppl                                      | LF) Supplement A (2007)                                                                                                                                                                                                                                                                                                                                                                | U.S. DEPARTMENT OF COMMERCE<br>BUREAU OF ECONOMIC ANALYSIS                                                        |