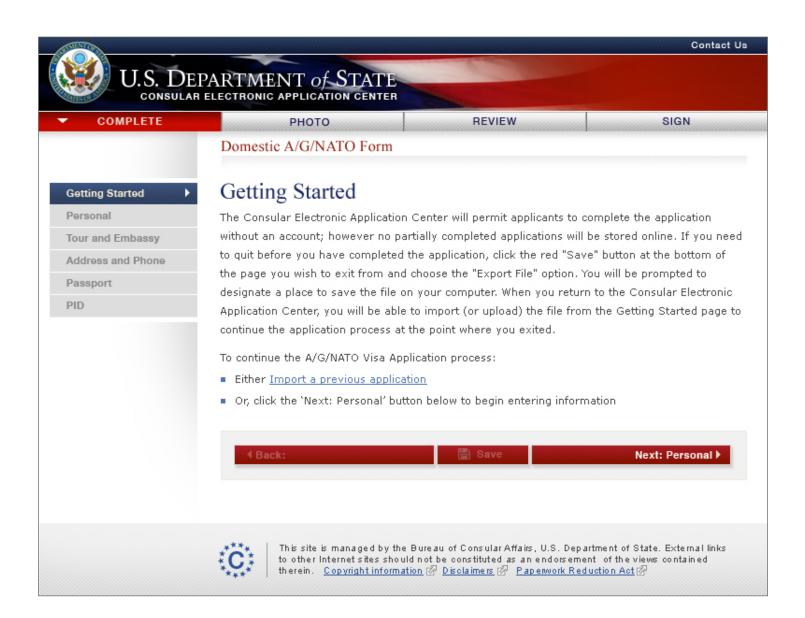

#### **GETTING STARTED**

PERSONAL INFORMATION

|                   |                                 |                                 | Contact                                                 |
|-------------------|---------------------------------|---------------------------------|---------------------------------------------------------|
| 🔣 U.S. De         | PARTMENT of STATE               |                                 |                                                         |
|                   | R ELECTRONIC APPLICATION CENTER |                                 |                                                         |
| COMPLETE          | РНОТО                           | REVIEW                          | SIGN                                                    |
|                   | Domestic A/G/NATO Form          |                                 |                                                         |
|                   | Personal Information            |                                 | OMB CONTROL NUMBER: 1405-0                              |
| Getting Started   | Personal Information            | 1                               | FORM NUMBER: DS-1<br>EXPIRATION DATE: 12/31/2           |
| Personal          |                                 |                                 | ESTIMATED BURDEN: 30                                    |
| Address and Phone | NOTE: All data on this page m   | nust match the information as i | t is written in your passport.                          |
| Passport          |                                 |                                 |                                                         |
| PID               |                                 |                                 |                                                         |
|                   | Surnames                        |                                 | Help: Surnames                                          |
|                   |                                 |                                 | Enter all surnames as listed                            |
|                   | (e.g. Fernandez Garcia)         |                                 | in your passport. If only<br>one name is listed in your |
|                   | Given Names                     |                                 | passport, enter that in<br>Surnames.                    |
|                   | (e.g. Juan Miguel)              |                                 |                                                         |
|                   |                                 |                                 |                                                         |
|                   | Date of Birth                   |                                 | Help: Date of Birth                                     |
|                   | DD 💌 Month 💌 YYYY               |                                 | If day or month is unknown,                             |
|                   | Nationality                     |                                 | enter as shown in passport.                             |
|                   | Select one                      | •                               |                                                         |
|                   |                                 |                                 |                                                         |
|                   | Place of Birth                  |                                 |                                                         |
|                   | City                            |                                 |                                                         |
|                   |                                 |                                 |                                                         |
|                   | Country<br>Select one           | <b>_</b>                        |                                                         |
|                   |                                 |                                 |                                                         |
|                   |                                 |                                 |                                                         |
|                   | Sex                             | Marital Status                  |                                                         |
|                   | 🔘 Male 🔘 Female                 | Select one 💌                    |                                                         |
|                   |                                 |                                 |                                                         |
|                   |                                 |                                 |                                                         |
|                   | ◆ Back: Getting Started         | 🖹 Save                          | Next: Tour and Embassy ▶                                |
|                   |                                 |                                 |                                                         |
|                   |                                 |                                 |                                                         |
|                   |                                 |                                 |                                                         |