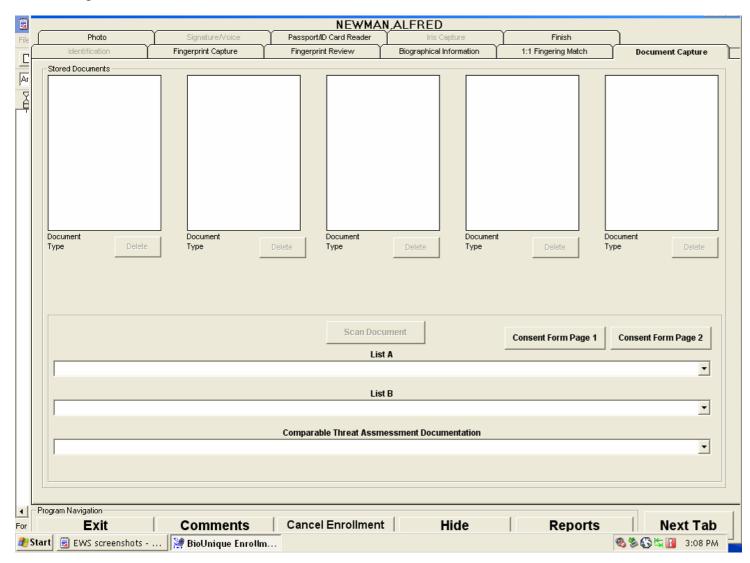

| Cancer Ernonnern        | niue ibs                                 | Reports             | Nextrap          |







| Photo          | Signature/Voice     | Passport/ID Card Reader | Iris Capture             | Finish              | )                |
|----------------|---------------------|-------------------------|--------------------------|---------------------|------------------|
| Identification | Fingerprint Capture | Fingerprint Review      | Biographical Information | 1:1 Fingering Match | Document Capture |
|                | 🜠 Finger Stam       |                         |                          |                     |                  |
|                | Click               | on a finger to chang    | je Amp/Bandage/Pro       | esent status.       |                  |
|                |                     |                         |                          |                     |