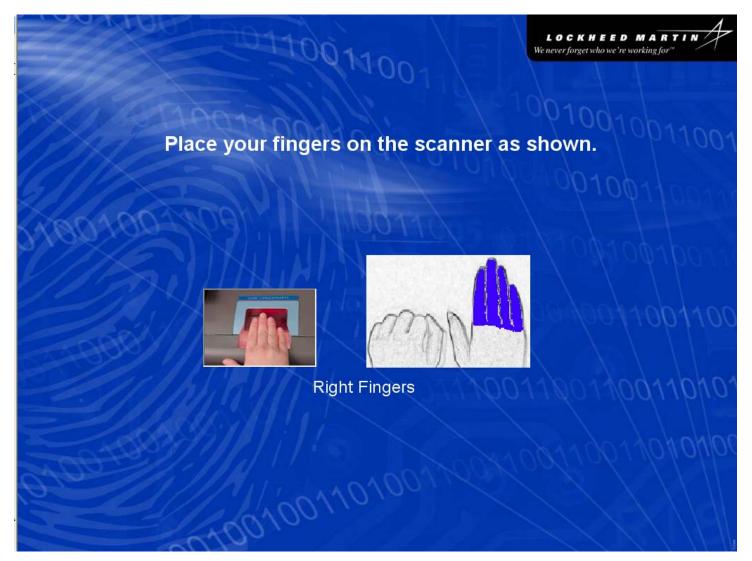

|                  |
|                                   |                     |                         |                          |                     |                  |
| /lust mark prior to first capture |                     |                         | 0700                     |                     |                  |
| Conture                           |                     |                         |                          |                     |                  |
| Capture                           |                     |                         | Flats Rig                | ht Fingers          |                  |
|                                   |                     |                         | riate Kiy                | ne i ingela         |                  |















| non Controller  |                    |  |
|-----------------|--------------------|--|
| Camera Setup    | Preview Image      |  |
| Brightness      | Preview Image      |  |
| Zoom            | Photo              |  |
| Processed Image | Capture            |  |
|                 | Re-Connect Capture |  |
|                 |                    |  |
|                 | Done               |  |
|                 |                    |  |