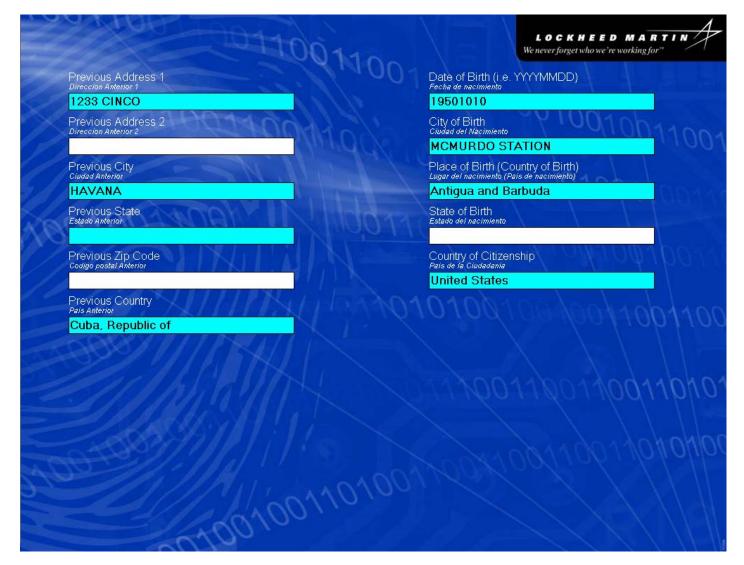

|      |                                      |                     | NEWMA                           | N,ALFRED                                        |                                                                                |                          |  |
|------|--------------------------------------|---------------------|---------------------------------|-------------------------------------------------|--------------------------------------------------------------------------------|--------------------------|--|
| File | Photo                                | Signature/Voice     | Passport/ID Card Reader         | Iris Capture                                    | Finish                                                                         |                          |  |
| Г    | Identification                       | Fingerprint Capture | Fingerprint Review              | Biographical Information                        | 1:1 Fingering Match                                                            | Document Capture         |  |
|      | Enrolln<br>Información<br>Previous A |                     | emographic Info                 | •                                               | Birth (i.e. YYYYMMDD)                                                          | Today's Date<br>20070803 |  |
|      | Direccion Anterior 1<br>1233 CINCO   |                     |                                 | Fecha de na                                     | Fecha de nacimiento 19501010                                                   |                          |  |
|      | Previous A<br>Direction Ante         |                     |                                 |                                                 | City of Birth<br>Ciudad del Nacimiento                                         |                          |  |
|      |                                      |                     |                                 |                                                 | DO STATION                                                                     |                          |  |
|      | Previous (<br>Ciudad Anterio         |                     |                                 | Lugar del na                                    | Place of Birth (Country of Birth)<br>Lugar del nacimiento (Païs de nacimiento) |                          |  |
|      | HAVANA                               | <b>2</b> 4-4-       |                                 |                                                 | and Barbuda                                                                    | •                        |  |
|      | Previous S<br>Estado Anterio         |                     |                                 | State of<br>Estado del n                        |                                                                                |                          |  |
| Ы    |                                      |                     | •                               |                                                 |                                                                                |                          |  |
|      | Previous 2<br>Codigo postal.         |                     |                                 | Country of Citizenship<br>Pais de la Ciudadania |                                                                                |                          |  |
|      |                                      |                     |                                 | United S                                        | States                                                                         | •                        |  |
|      | Previous (<br>Pais Anterior          |                     |                                 |                                                 |                                                                                |                          |  |
|      | Cuba, Re                             | public of           | <b>-</b>                        |                                                 |                                                                                |                          |  |
|      |                                      |                     |                                 |                                                 |                                                                                |                          |  |
|      |                                      |                     |                                 |                                                 |                                                                                |                          |  |
|      |                                      |                     |                                 |                                                 |                                                                                |                          |  |
|      | Navigation                           |                     |                                 |                                                 |                                                                                |                          |  |
|      | Back                                 |                     | Page 1   Page 2   <b>Page 3</b> | Page 4   Page 5   Page 6                        |                                                                                | Next                     |  |
|      | Program Navigation                   | Commonto            | Cancel Enrollment               | Dofroch                                         | Banarta                                                                        | Next Teh                 |  |
| For  | Exit<br>Start 🗐 Document - WordF     | Comments            |                                 | t Refresh                                       | Reports                                                                        | Next Tab                 |  |