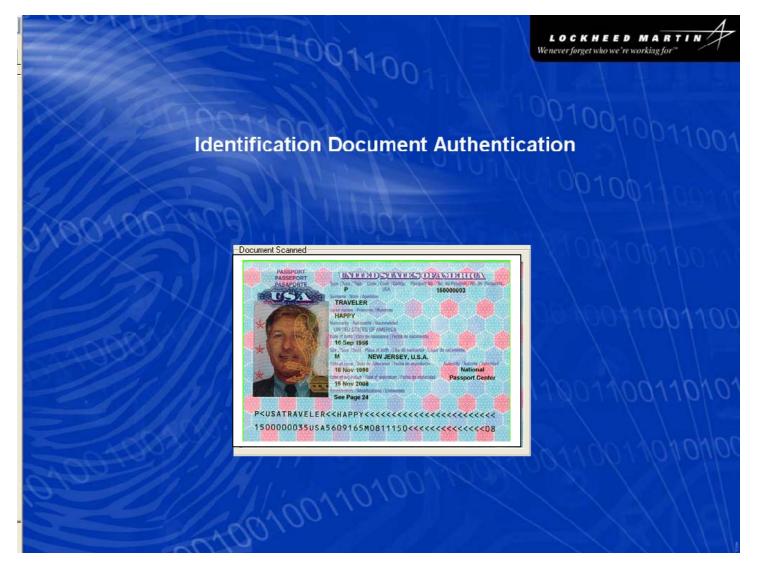

| 🔛 BioUnique Enrollment 200 | 16                                                                                                                                                                                                                                                                                                                                                                                                                                                                                                                                                                                                                                                                                                                                                                                                                                                                                                                                                                                                                                                                                                                                                                                                                                                                                                                                                                                                                                                                                                                                                                                                                                                                                                                                                                                                                                                                                                                                                                                                                                                                                                                                                                                                                                                                                                                                                                                                                                                                                                                                                     |                         |                                          |                     | - 🗆 ×            |
|----------------------------|--------------------------------------------------------------------------------------------------------------------------------------------------------------------------------------------------------------------------------------------------------------------------------------------------------------------------------------------------------------------------------------------------------------------------------------------------------------------------------------------------------------------------------------------------------------------------------------------------------------------------------------------------------------------------------------------------------------------------------------------------------------------------------------------------------------------------------------------------------------------------------------------------------------------------------------------------------------------------------------------------------------------------------------------------------------------------------------------------------------------------------------------------------------------------------------------------------------------------------------------------------------------------------------------------------------------------------------------------------------------------------------------------------------------------------------------------------------------------------------------------------------------------------------------------------------------------------------------------------------------------------------------------------------------------------------------------------------------------------------------------------------------------------------------------------------------------------------------------------------------------------------------------------------------------------------------------------------------------------------------------------------------------------------------------------------------------------------------------------------------------------------------------------------------------------------------------------------------------------------------------------------------------------------------------------------------------------------------------------------------------------------------------------------------------------------------------------------------------------------------------------------------------------------------------------|-------------------------|------------------------------------------|---------------------|------------------|
|                            |                                                                                                                                                                                                                                                                                                                                                                                                                                                                                                                                                                                                                                                                                                                                                                                                                                                                                                                                                                                                                                                                                                                                                                                                                                                                                                                                                                                                                                                                                                                                                                                                                                                                                                                                                                                                                                                                                                                                                                                                                                                                                                                                                                                                                                                                                                                                                                                                                                                                                                                                                        | NEWM                    | AN.AL                                    |                     |                  |
| Identification             | Fingerprint Capture                                                                                                                                                                                                                                                                                                                                                                                                                                                                                                                                                                                                                                                                                                                                                                                                                                                                                                                                                                                                                                                                                                                                                                                                                                                                                                                                                                                                                                                                                                                                                                                                                                                                                                                                                                                                                                                                                                                                                                                                                                                                                                                                                                                                                                                                                                                                                                                                                                                                                                                                    | Fingerprint Review      | Biographical Information                 | 1:1 Fingering Match | Document Capture |
| Photo                      | Signature/Voice                                                                                                                                                                                                                                                                                                                                                                                                                                                                                                                                                                                                                                                                                                                                                                                                                                                                                                                                                                                                                                                                                                                                                                                                                                                                                                                                                                                                                                                                                                                                                                                                                                                                                                                                                                                                                                                                                                                                                                                                                                                                                                                                                                                                                                                                                                                                                                                                                                                                                                                                        | Passport/ID Card Reader | Iris Capture                             | Finish              |                  |
|                            | Recument<br>PASSPORT<br>PASSPORT<br>PASSPORT<br>PASSPORT<br>PASSPORT<br>PASSPORT<br>PASSPORT<br>PASSPORT<br>PASSPORT<br>PASSPORT<br>PASSPORT<br>PASSPORT<br>PASSPORT<br>PASSPORT<br>PASSPORT<br>PASSPORT<br>PASSPORT<br>PASSPORT<br>PASSPORT<br>PASSPORT<br>PASSPORT<br>PASSPORT<br>PASSPORT<br>PASSPORT<br>PASSPORT<br>PASSPORT<br>PASSPORT<br>PASSPORT<br>PASSPORT<br>PASSPORT<br>PASSPORT<br>PASSPORT<br>PASSPORT<br>PASSPORT<br>PASSPORT<br>PASSPORT<br>PASSPORT<br>PASSPORT<br>PASSPORT<br>PASSPORT<br>PASSPORT<br>PASSPORT<br>PASSPORT<br>PASSPORT<br>PASSPORT<br>PASSPORT<br>PASSPORT<br>PASSPORT<br>PASSPORT<br>PASSPORT<br>PASSPORT<br>PASSPORT<br>PASSPORT<br>PASSPORT<br>PASSPORT<br>PASSPORT<br>PASSPORT<br>PASSPORT<br>PASSPORT<br>PASSPORT<br>PASSPORT<br>PASSPORT<br>PASSPORT<br>PASSPORT<br>PASSPORT<br>PASSPORT<br>PASSPORT<br>PASSPORT<br>PASSPORT<br>PASSPORT<br>PASSPORT<br>PASSPORT<br>PASSPORT<br>PASSPORT<br>PASSPORT<br>PASSPORT<br>PASSPORT<br>PASSPORT<br>PASSPORT<br>PASSPORT<br>PASSPORT<br>PASSPORT<br>PASSPORT<br>PASSPORT<br>PASSPORT<br>PASSPORT<br>PASSPORT<br>PASSPORT<br>PASSPORT<br>PASSPORT<br>PASSPORT<br>PASSPORT<br>PASSPORT<br>PASSPORT<br>PASSPORT<br>PASSPORT<br>PASSPORT<br>PASSPORT<br>PASSPORT<br>PASSPORT<br>PASSPORT<br>PASSPORT<br>PASSPORT<br>PASSPORT<br>PASSPORT<br>PASSPORT<br>PASSPORT<br>PASSPORT<br>PASSPORT<br>PASSPORT<br>PASSPORT<br>PASSPORT<br>PASSPORT<br>PASSPORT<br>PASSPORT<br>PASSPORT<br>PASSPORT<br>PASSPORT<br>PASSPORT<br>PASSPORT<br>PASSPORT<br>PASSPORT<br>PASSPORT<br>PASSPORT<br>PASSPORT<br>PASSPORT<br>PASSPORT<br>PASSPORT<br>PASSPORT<br>PASSPORT<br>PASSPORT<br>PASSPORT<br>PASSPORT<br>PASSPORT<br>PASSPORT<br>PASSPORT<br>PASSPORT<br>PASSPORT<br>PASSPORT<br>PASSPORT<br>PASSPORT<br>PASSPORT<br>PASSPORT<br>PASSPORT<br>PASSPORT<br>PASSPORT<br>PASSPORT<br>PASSPORT<br>PASSPORT<br>PASSPORT<br>PASSPORT<br>PASSPORT<br>PASSPORT<br>PASSPORT<br>PASSPORT<br>PASSPORT<br>PASSPORT<br>PASSPORT<br>PASSPORT<br>PASSPORT<br>PASSPORT<br>PASSPORT<br>PASSPORT<br>PASSPORT<br>PASSPORT<br>PASSPORT<br>PASSPORT<br>PASSPORT<br>PASSPORT<br>PASSPORT<br>PASSPORT<br>PASSPORT<br>PASSPORT<br>PASSPORT<br>PASSPORT<br>PASSPORT<br>PASSPORT<br>PASSPORT<br>PASSPORT<br>PASSPORT<br>PASSPORT<br>PASSPORT<br>PASSPORT<br>PASSPORT<br>PASSPORT<br>PASSPORT<br>PASSPORT<br>PASSPORT<br>PASSPORT<br>PASSPORT<br>PASSPORT<br>PASSPORT<br>PASSPORT<br>PASSPORT<br>PASSPORT<br>PASSPORT<br>PASSPORT<br>PASSPORT<br>PASSPORT<br>PASSPORT<br>PASSPORT<br>PASSPORT<br>PASSPORT<br>PASSPO | INTERIORY INTERIOR      | Received last name.<br>ntered last name. |                     | red              |
| Program Navigation Exit    | Comments                                                                                                                                                                                                                                                                                                                                                                                                                                                                                                                                                                                                                                                                                                                                                                                                                                                                                                                                                                                                                                                                                                                                                                                                                                                                                                                                                                                                                                                                                                                                                                                                                                                                                                                                                                                                                                                                                                                                                                                                                                                                                                                                                                                                                                                                                                                                                                                                                                                                                                                                               | Cancel Enrollment       | Hide IDs                                 | Reports             | Next Tab         |
| EXIL                       | Comments                                                                                                                                                                                                                                                                                                                                                                                                                                                                                                                                                                                                                                                                                                                                                                                                                                                                                                                                                                                                                                                                                                                                                                                                                                                                                                                                                                                                                                                                                                                                                                                                                                                                                                                                                                                                                                                                                                                                                                                                                                                                                                                                                                                                                                                                                                                                                                                                                                                                                                                                               | Cancer Ernonnern        | niue ibs                                 | Reports             | Nextrap          |