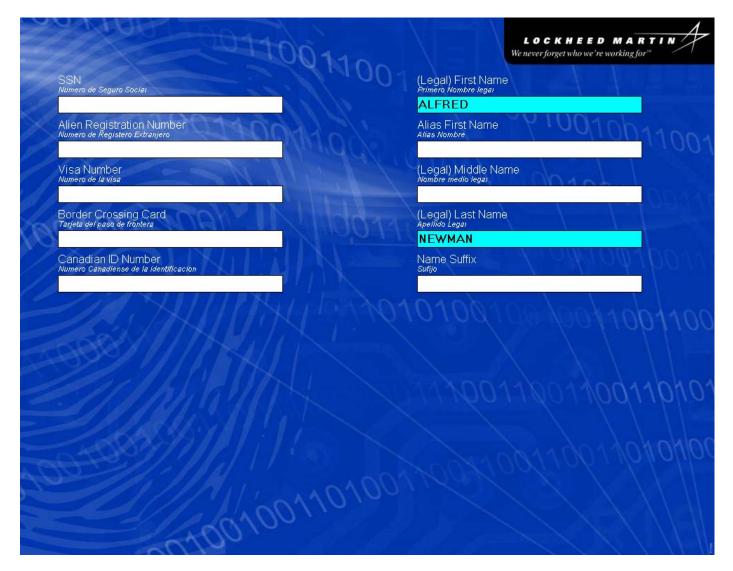

# Trusted Agent View and Applicant View

August 3, 2007

|      |                                                                                                                                                                                      |                                                                                                                                          | NEWMA                    | N,ALFRED                                                                                                                                           |                                                                                                               |                                        |
|------|--------------------------------------------------------------------------------------------------------------------------------------------------------------------------------------|------------------------------------------------------------------------------------------------------------------------------------------|--------------------------|----------------------------------------------------------------------------------------------------------------------------------------------------|---------------------------------------------------------------------------------------------------------------|----------------------------------------|
| File | Photo                                                                                                                                                                                | Signature/Voice                                                                                                                          | Passport/ID Card Reader  | Iris Capture                                                                                                                                       | Finish                                                                                                        |                                        |
| Г    | Identification                                                                                                                                                                       | Fingerprint Capture                                                                                                                      | Fingerprint Review       | Biographical Information                                                                                                                           | 1:1 Fingering Match                                                                                           | Document Capture                       |
|      | Identification<br>Enrollr<br>Información<br>SSN<br>Numero de Se<br>Alien Regi<br>Numero de Re<br>Visa Numb<br>Numero de la<br>Usa Numero<br>Border Cr<br>Tarjeta del pas<br>Canadian | Fingerprint Capture  ment Station De mográfica De la Estació  rguro Sociai  istration Number rgistero Extranjero  per visa  rossing Card | Passport/ID Card Reader  | Itis Capture<br>Biographical Information<br>Ormation<br>(Legal) F<br>Primero Not<br>ALFRED<br>Alias Firs<br>Alias Nombo<br>(Legal) N<br>Nombre met | 1:1 Fingering Match<br>Tirst Name<br>mbre legal<br>St Name<br>re<br>Aiddle Name<br>dio legal<br>ast Name<br>w | Document Capture Today's Date 20070803 |
|      | Navigation<br>Back<br>Program Navigation                                                                                                                                             |                                                                                                                                          | Page 1   Page 2   Page 3 |                                                                                                                                                    |                                                                                                               | Next                                   |
| For  | Exit<br>Start 🗐 Document - Wordf                                                                                                                                                     | Comments Pad M BioUnique Enrolln                                                                                                         | Cancel Enrollmen         | t Refresh                                                                                                                                          | Reports                                                                                                       | Next Tab                               |