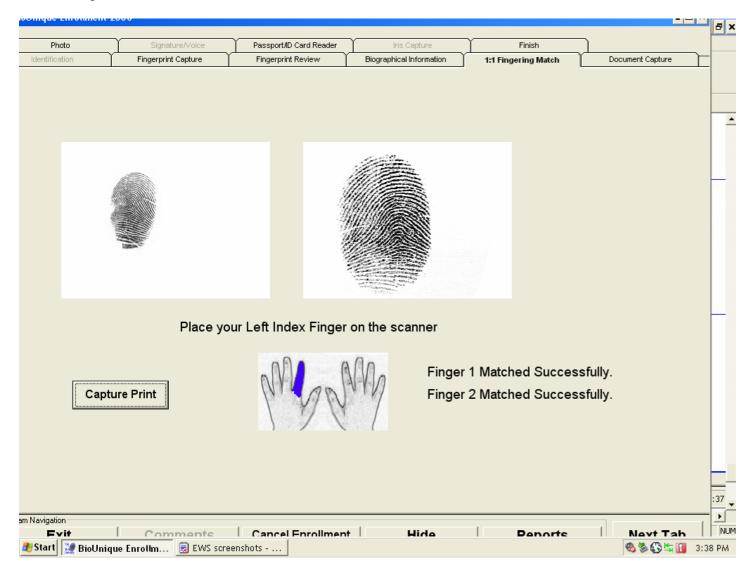

|
|                                   |                     |                         |                          |                     |                  |
| /lust mark prior to first capture |                     |                         | 0700                     |                     |                  |
| Conture                           |                     |                         |                          |                     |                  |
| Capture                           |                     |                         | Flats Rig                | ht Fingers          |                  |
|                                   |                     |                         | riate Kiy                | ne i ingela         |                  |















| non Controller  |                    |  |
|-----------------|--------------------|--|
| Camera Setup    | Preview Image      |  |
| Brightness      | Preview Image      |  |
| Zoom            | Photo              |  |
| Processed Image | Capture            |  |
|                 | Re-Connect Capture |  |
|                 |                    |  |
|                 | Done               |  |
|                 |                    |  |