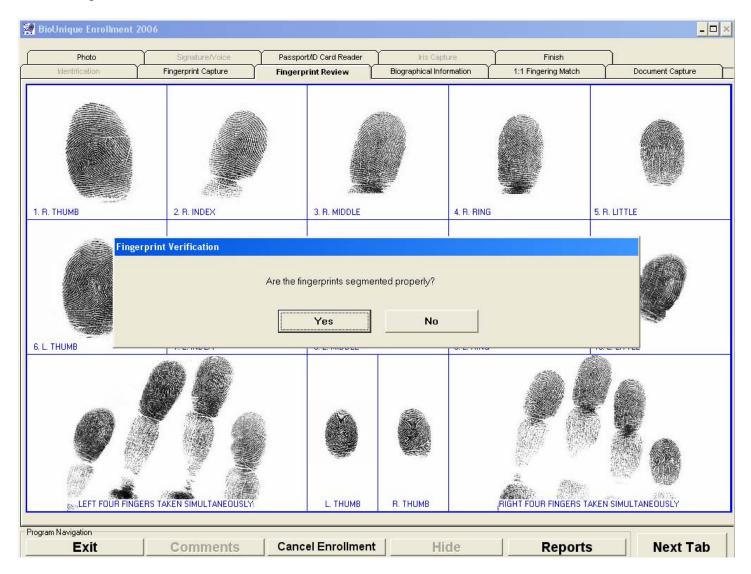

|                  |
|                                   |                     |                         |                          |                     |                  |
| /lust mark prior to first capture |                     |                         | 0700                     |                     |                  |
| Conture                           |                     |                         |                          |                     |                  |
| Capture                           |                     |                         | Flats Rig                | ht Fingers          |                  |
|                                   |                     |                         | riate Kiy                | ne i ingela         |                  |















| non Controller  |                    |  |
|-----------------|--------------------|--|
| Camera Setup    | Preview Image      |  |
| Brightness      | Preview Image      |  |
| Zoom            | Photo              |  |
| Processed Image | Capture            |  |
|                 | Re-Connect Capture |  |
|                 |                    |  |
|                 | Done               |  |
|                 |                    |  |