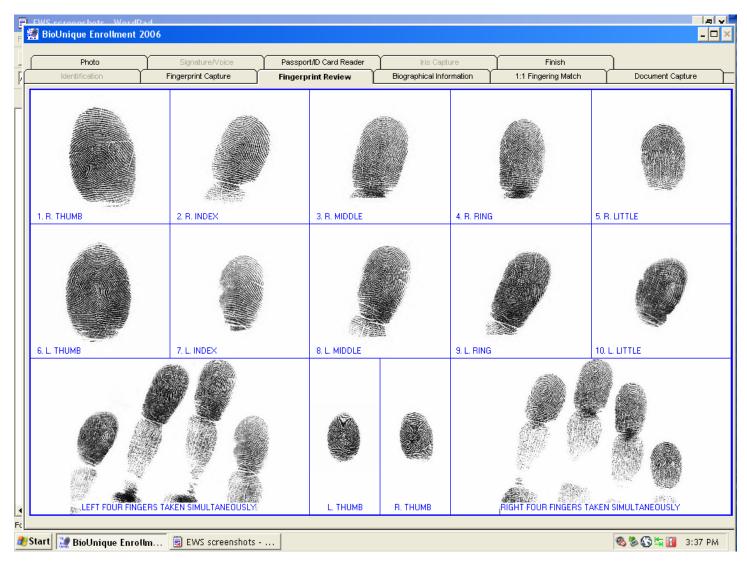

|                  |
|                                   |                     |                         |                          |                     |                  |
| /lust mark prior to first capture |                     |                         | 0700                     |                     |                  |
| Conture                           |                     |                         |                          |                     |                  |
| Capture                           |                     |                         | Flats Rig                | ht Fingers          |                  |
|                                   |                     |                         | riate Kiy                | ne i ingela         |                  |















| non Controller  |                    |  |
|-----------------|--------------------|--|
| Camera Setup    | Preview Image      |  |
| Brightness      | Preview Image      |  |
| Zoom            | Photo              |  |
| Processed Image | Capture            |  |
|                 | Re-Connect Capture |  |
|                 |                    |  |
|                 | Done               |  |
|                 |                    |  |