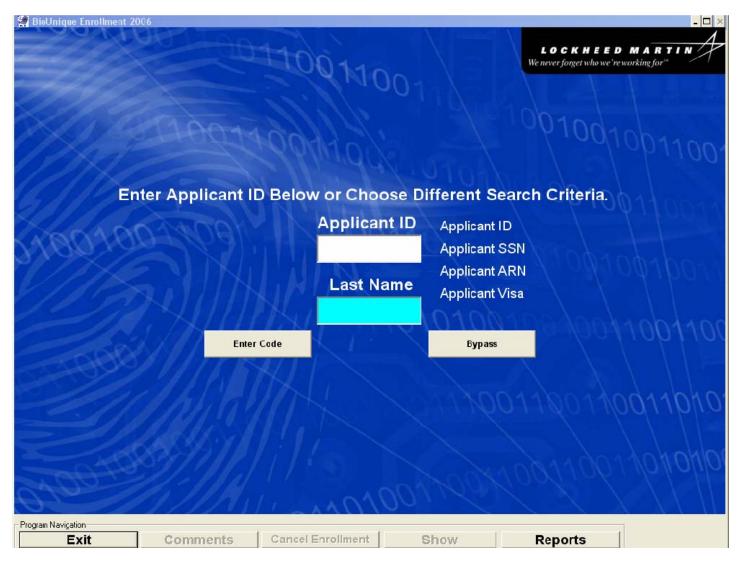

# **Enrollment Work Station (EWS) Screens**

# Trusted Agent View and Applicant View

August 3, 2007





|      |                                                                                                                                                                                      |                                                                                                                                          | NEWMA                    | N,ALFRED                                                                                                                                           |                                                                                                               |                                        |
|------|--------------------------------------------------------------------------------------------------------------------------------