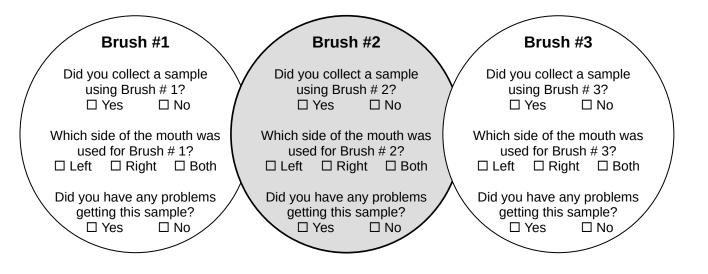

## Section B

Please answer all 3 questions about each of the 3 brushes used to collect the samples.