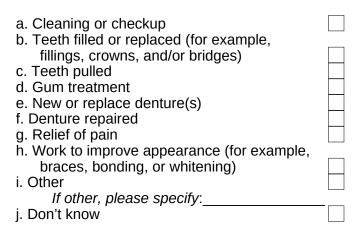

## 5. What type of dental care do you need now? (Mark all that apply)

6. About how long has it been since you last visited a dentist? Include all types of dentists, such as, orthodontists, oral surgeons, and all other dental specialists, as well as dental hygienists. *(Mark only one)* 