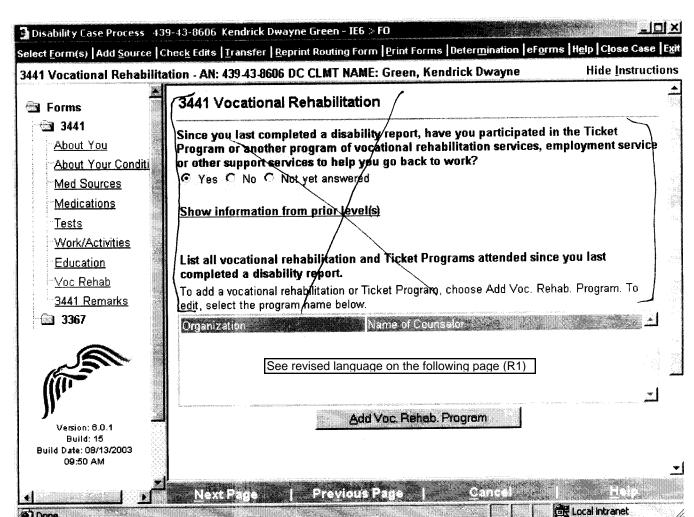

## 3441 Vocational Rehabilitation

Since you last completed a disability report, have you participated, or are you participating in:

- an individual work plan with an employment network under the Ticket to Work Program;
- an individualized plan for employment with a vocational rehabilitation agency or any other organization;
- a Plan to Achieve Self-Support;
- an individualized education program through an educational institution (if a student age 18-21); or
- any program providing vocational rehabilitation, employment services, or other support services to help you go to work?

| CYes          | O No         | 0      | Not yet answered       |
|---------------|--------------|--------|------------------------|
| $\mathcal{L}$ | <b>U</b> 110 | $\sim$ | react you arrow or our |

## Show information from prior levels

List all vocational rehabilitation, employment, other support services information, and individualized education programs attended since you last completed a disability report.

To add a plan or program, choose Add Voc. Rehab. Program. To edit, select the plan or program name below.