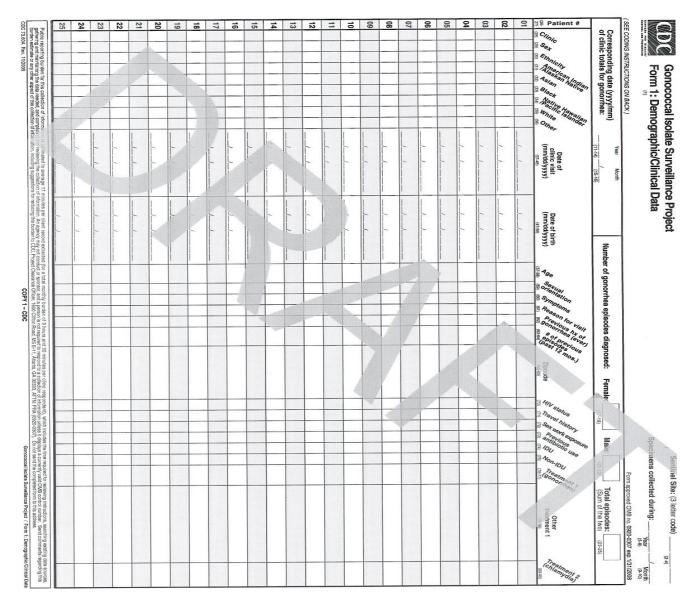

## Form approved: OMB No. 0920-0307 Exp. Date \_\_xx/xx/20xx

|                                                            |                                                      | _               |                                                                                 |                   |                                                                                                                                            |                             |                                                |                                                                                                   |                                                                                       |                                                          |                                                               |                                                                                            | _                                    | _                                                                                   |                                                                                    | _                                        |                                                                               |                                           |                                       | _                                                                                                                                                                                                                                                                                                                                                                                                                                                                                                                                                                                                                                                                                                                                                                                                                                                                                                                                                                                                                                                                                                                                                                                                                                                                                                                                                                                                                                                                                                                                                                                                                                                                                                                                                                                                                                                                                                                                                                                                                                                                                                                              |                                       | _                                             |                                    | _                                      |                               |                                        | _                                           | _                                      | _                                      | _                                          |                                          | _                                     |                                          |                                   |                                   |                                         |                                                                               |
|------------------------------------------------------------|------------------------------------------------------|-----------------|---------------------------------------------------------------------------------|-------------------|--------------------------------------------------------------------------------------------------------------------------------------------|-----------------------------|------------------------------------------------|---------------------------------------------------------------------------------------------------|---------------------------------------------------------------------------------------|----------------------------------------------------------|---------------------------------------------------------------|--------------------------------------------------------------------------------------------|--------------------------------------|-------------------------------------------------------------------------------------|------------------------------------------------------------------------------------|------------------------------------------|-------------------------------------------------------------------------------|-------------------------------------------|---------------------------------------|--------------------------------------------------------------------------------------------------------------------------------------------------------------------------------------------------------------------------------------------------------------------------------------------------------------------------------------------------------------------------------------------------------------------------------------------------------------------------------------------------------------------------------------------------------------------------------------------------------------------------------------------------------------------------------------------------------------------------------------------------------------------------------------------------------------------------------------------------------------------------------------------------------------------------------------------------------------------------------------------------------------------------------------------------------------------------------------------------------------------------------------------------------------------------------------------------------------------------------------------------------------------------------------------------------------------------------------------------------------------------------------------------------------------------------------------------------------------------------------------------------------------------------------------------------------------------------------------------------------------------------------------------------------------------------------------------------------------------------------------------------------------------------------------------------------------------------------------------------------------------------------------------------------------------------------------------------------------------------------------------------------------------------------------------------------------------------------------------------------------------------|---------------------------------------|-----------------------------------------------|------------------------------------|----------------------------------------|-------------------------------|----------------------------------------|---------------------------------------------|----------------------------------------|----------------------------------------|--------------------------------------------|------------------------------------------|---------------------------------------|------------------------------------------|-----------------------------------|-----------------------------------|-----------------------------------------|-------------------------------------------------------------------------------|
| 1= Hispanic or Latino 2= not Hispanic or Latino 9= unknown | 9= Uliniowii<br>Fitniicity:                          | 2= female       | Sex:<br>1= male                                                                 |                   | For sentinel sites using more than one clinic,<br>enter the single digit assigned to the clinic<br>from which the GC isolate was obtained. | Clinic:                     | totals for all clinics submitting GC isolates. | these two numbers. For sentinel sites using<br>more than one clinic, clinic totals should reflect | during that month, the total number of<br>episodes diagnosed in males, and the sum of | gonorthea diagnosed in females at the clinic             | mitted for either the current or previous                     | Enter the year and month to which the clinic totals correspond. (Clinic totals may be sub- | Monthly clinic totals for gonorrhea: | III MINOT HE SPONTING A METO ANDORRAN                                               | month (01 for January, 02 for February, etc) in which the specimens were collected | the two digit code corresponding to the  | specimens collected during:<br>Enter all four digits of the year, followed by | inplati inn                               |                                       | Ö                                                                                                                                                                                                                                                                                                                                                                                                                                                                                                                                                                                                                                                                                                                                                                                                                                                                                                                                                                                                                                                                                                                                                                                                                                                                                                                                                                                                                                                                                                                                                                                                                                                                                                                                                                                                                                                                                                                                                                                                                                                                                                                              | San Diego SDG                         |                                               | bhia .                             | Orange County ORA                      |                               | apolis                                 | Los Angeles LAX<br>Miami MIA                |                                        | Las Vegas LVG                          | boro                                       | Denver DEN Detroit DTR                   |                                       | Cleveland CLE                            |                                   | Birmingham BHM                    |                                         | Sentinel Site codes: Albuquerque ALB                                          |
|                                                            | 9≥ unknown                                           | 3= test of cure | <pre>1= volunteer (patient self-referral) 2= contact of gonorrhea patient</pre> | Reason for visit: | 2= no discharge or dysuria<br>9= symptoms unknown                                                                                          | 1= discharge and/or dysuria |                                                | 3= bisexual<br>9= unknown                                                                         | 2= homosexual                                                                         | Sexual orientation:                                      | is diviouit as= divisionit                                    | (Age in years) Enter only if date of birth                                                 | Age:                                 | and day an 1970). 89/99/9999 UNNIOWIT                                               | for a patient born on an unknown month                                             | for month and/or day (i.e. "01/01/1973", | and or day of birth is unknown, out month                                     | Enter month, day, and year of patient's   | Date of birth (mm/dd/yyyy):           | and to minimize the conference of the conference | day is unknown, enter "01" for day    | Enter month, day, and year of clinic visit at | Date of clinic visit (mm/dd/yyyy): |                                        | 1=Yes 2=No                    | Other:                                 | 1=Yes 2=No                                  |                                        | I=Tes Z=IVO                            | Native Hawaiian or Other Pacific Islander: | I=Tes Z=NO                               |                                       | THE TOTAL PRINT                          | Asian:<br>1=Yes 2=No              |                                   | American Indian or Alaska Native:       | Race (check all that apply):                                                  |
| 1= yes                                                     | drug use (excluding alcohol) in the previous 60 days | Non-IDU:        | I= yes Z= IIO 9= UINNOWI                                                        | previous 60 days  | IDU: History of injection drug use in the                                                                                                  | 1= yes 2= no 9= unknown     | previous 60 days                               | Previous antibiotic use:                                                                          | 1= yes 2= no 9= unknown                                                               | for sex in the previous 60 days                          | Sex work exposure: History of giving or receiving drugs/money |                                                                                            | 1= yes 2= no 9= unknown              | Travel outside the state where the sentinel site is located in the previous 60 days | Travel history:                                                                    |                                          | 9= unknown                                                                    | 2= negative<br>3= indeterminant           | 1= positive                           | of clinic visit for gonorrhea                                                                                                                                                                                                                                                                                                                                                                                                                                                                                                                                                                                                                                                                                                                                                                                                                                                                                                                                                                                                                                                                                                                                                                                                                                                                                                                                                                                                                                                                                                                                                                                                                                                                                                                                                                                                                                                                                                                                                                                                                                                                                                  | Most current HIV status known at time | Ull chattic.                                  | 99999= unknown                     | 00000= homeless                        | Zipcode: (residential)        | ranspe que to recoro-nechti d'aystern) | able or clinic staff unable to collect this | 99= unknown (patient record not avail- | whom this is the initial clinic visit) | the past 12 months (includes stations for  | record within the past 12 months.        | gonorrhea documented in the patient's | Enter the number of previous episodes of | of provious exicodes (nast year)  | 1= yes 2= no 9= unknown           | may be obtained by patient self-report) | Previous hx of gonorrhea (ever): (previous history of gonorrhea in lifetime): |
|                                                            |                                                      |                 |                                                                                 |                   |                                                                                                                                            |                             |                                                | gg- dimiowii                                                                                      | 88= other                                                                             | 11= azithromycin (Zithromax) 1 gm 15= ofloxacin (Floxin) | 10= erythromycin                                              | 09= doxycycline (Vibramycin)/                                                              | 01= ampicillin/amoxicillin           | On- none                                                                            | (treatment for presumptive                                                         | Treatment 2:                             | io gonomies.                                                                  | afternative primary antimicrobial therapy | Treatment 1, write in the name of the | If code "88" was entered for                                                                                                                                                                                                                                                                                                                                                                                                                                                                                                                                                                                                                                                                                                                                                                                                                                                                                                                                                                                                                                                                                                                                                                                                                                                                                                                                                                                                                                                                                                                                                                                                                                                                                                                                                                                                                                                                                                                                                                                                                                                                                                   | Other Tenniment 1.                    | 99= unknown                                   | indicate name and dosage)          | 88= other (other primary treatment and | 26= cefdinir (Omnicef) 600 mg | 24= ceftibuten (Cedax) 400 mg          | 23= cefpodoxime proxetil (Vantin) 400 mg    | 21= azithromycin (Zithromax) 2 gm      | 18= cefotaxime (Claforan) 500 mg       | 15= ofloxacin (Floxin) 400 mg              | 14= celpodoxime proxetil (Vantin) 200 mg | 12= cefixime (Sunrax) 400 mg          | 06= ciprofloxacin (Cipro) 500 mg         | 05= cettriaxone (Rocephin) 125 mg | 03= spectinomycin (Trobicin) 2 gm | 00= no treatment given                  | Treatment 1:  (primary treatment for gonorrhea)                               |
|                                                            |                                                      |                 |                                                                                 |                   |                                                                                                                                            |                             |                                                |                                                                                                   |                                                                                       |                                                          |                                                               |                                                                                            |                                      |                                                                                     |                                                                                    |                                          |                                                                               |                                           |                                       |                                                                                                                                                                                                                                                                                                                                                                                                                                                                                                                                                                                                                                                                                                                                                                                                                                                                                                                                                                                                                                                                                                                                                                                                                                                                                                                                                                                                                                                                                                                                                                                                                                                                                                                                                                                                                                                                                                                                                                                                                                                                                                                                |                                       |                                               |                                    |                                        |                               |                                        |                                             |                                        |                                        |                                            |                                          |                                       |                                          |                                   |                                   |                                         |                                                                               |