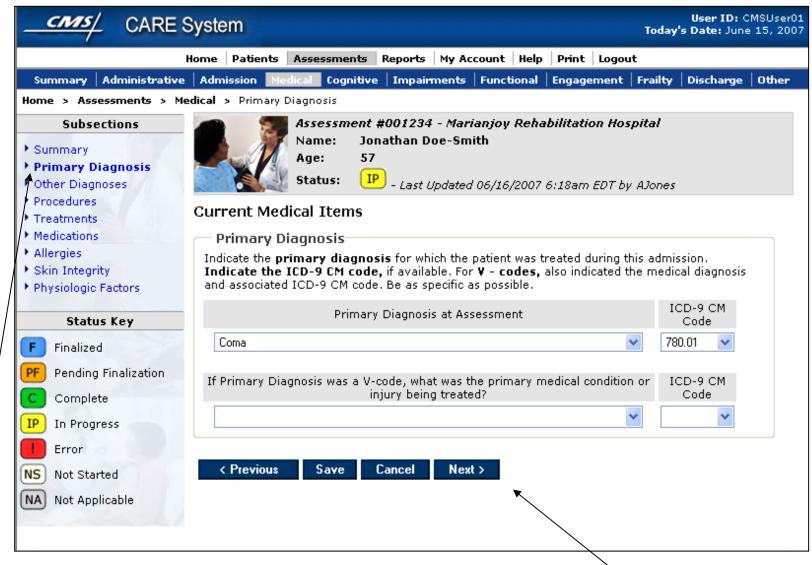

## **Assessments – Medical Items**

(Primary Diagnosis)

- When a section (eg, Medical) has subsections, they will be linked in left menu so user can jump around.
- Users can also navigate through the form in a linear method using "Previous" and "Next" buttons