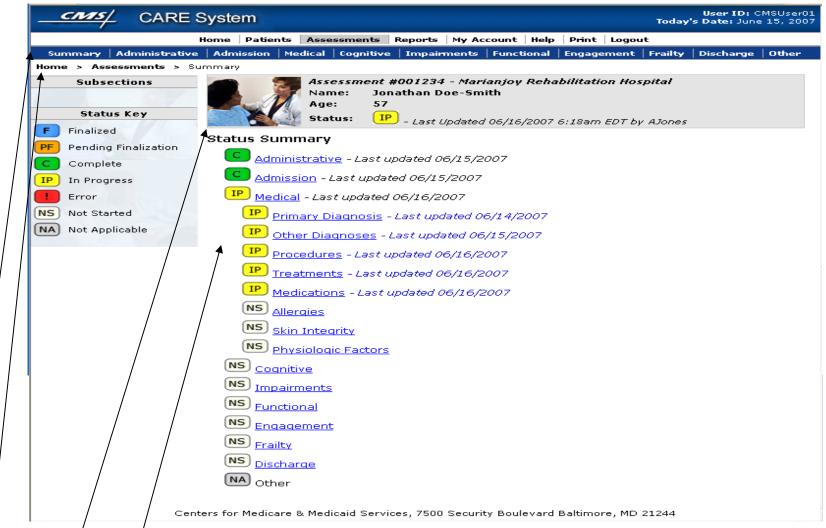

## **Patient Assessment (summary)**

- Secondary navigation bar shows all main sections for assessment.
- Clickable breadcrumb provides another navigation option.

• Grey status bar remains for every screen of the assessment to show basic patient details, and overall status for the assessment including last update date. The photo is purely for decoration and will be randomly generated from a small image bank.

• Status for each section and subsection is shown. Section links will be expandable to show subsections (if any). Links take you to that section of the assessment.