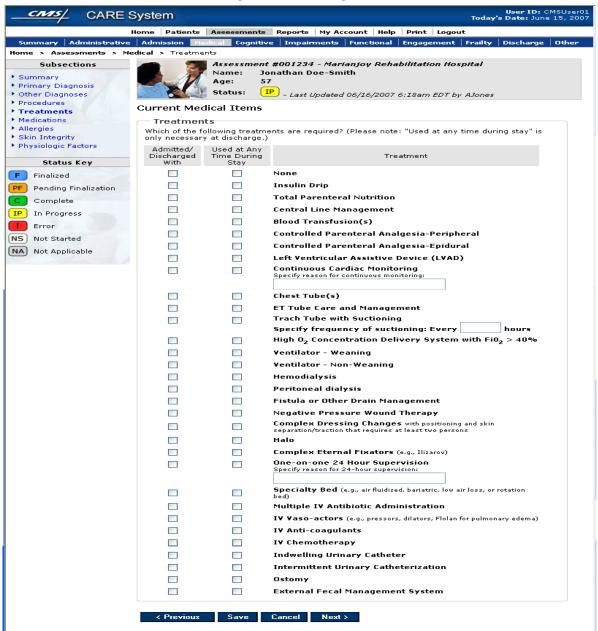

## **Assessments – Medical Items**

(Primary Diagnosis)

- When a section (eg, Medical) has subsections, they will be linked in left menu so user can jump around.
- Users can also navigate through the form in a linear method using "Previous" and "Next" buttons