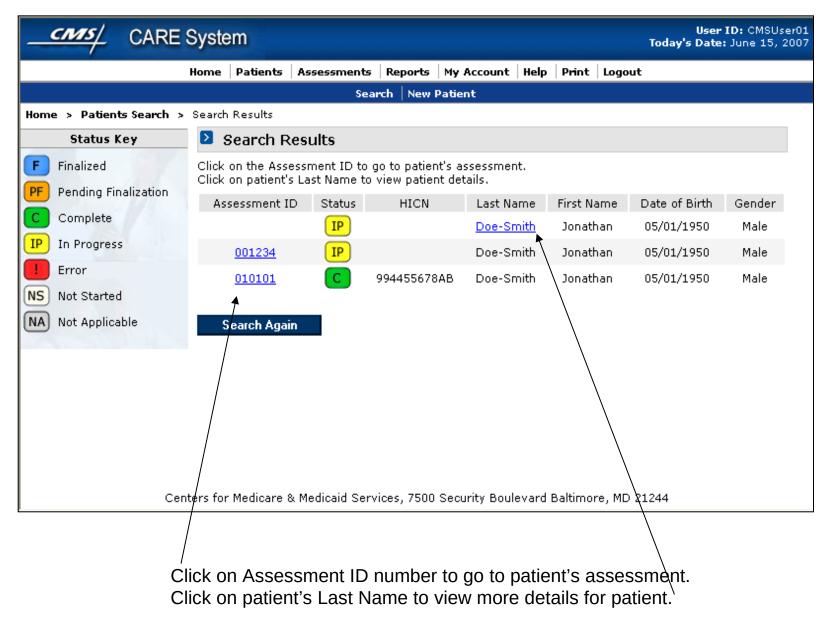

tus id<br>enim. Nulla facilisis, nisi sit<br>amet imperdiet vestibulum,<br>eros pede commodo enim,<br>vitae varius nisl arcu ac<br>erat. | Beneficiary<br>Beneficiary               | /                    |           | *          |         |       | *      |                           |
| Cent                                                                                                                                                                                                                                          | Benefici<br>Search<br>ers for Medicare 8 | <b>Medicaid Serv</b> |           | × *        | ouard ( |       | MD 2   | 1244                      |

Secondary navigation contains next level of links, determined by choice in global navigation.

## **Patient Search Results**



## **Patient Details**

| CARES                                                                                                           | System                        |                             |             |               |            |         | User ID: CMSUser01<br>Today's Date: June 15, 2007 |
|-----------------------------------------------------------------------------------------------------------------|-------------------------------|-----------------------------|-------------|---------------|------------|---------|---------------------------------------------------|
|                                                                                                                 | Home Patients                 | Assessments                 | Reports     | My Account    |