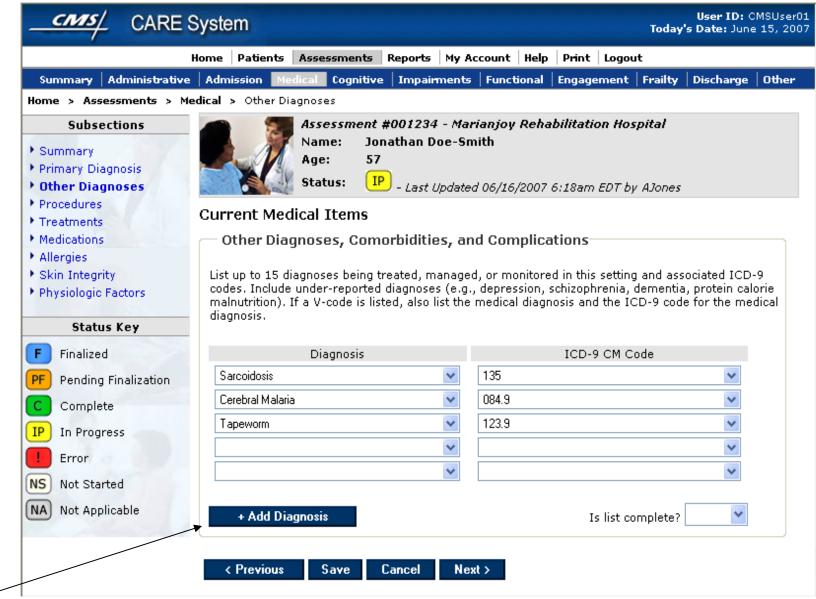

| icaid Services, 7500                                                                                                                                                                                                                          | Security Boulevard                                                                     | Baltimore, MD 21244                                |                                               |

## **Assessments – Medical Items**

(Primary Diagnosis)



- When a section (eg, Medical) has subsections, they will be linked in left menu so user can jump around.
- Users can also navigate through the form in a linear method using "Previous" and "Next" buttons

## **Assessments – Medical Items**

(Other Diagnoses)



#### Assessments – Medical Items (Procedures)

| Summary Administrative                                                                            | Admission Medical Cognitive Impaim