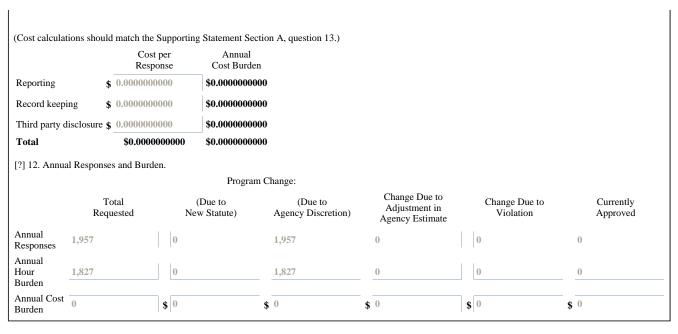

You are not permitted to edit this package at this time!

| PAPERWORK REDUCTION ACT SUBMISSION WORKSHEET Part II: IC Details                                                                                                                                                                                                                                                                                                                                                                                                                                                                                              |                                                                                                              |         |            |              |                                                                                                 |                                                                                    |                                               |                                                                                                             |                  |   |
|---------------------------------------------------------------------------------------------------------------------------------------------------------------------------------------------------------------------------------------------------------------------------------------------------------------------------------------------------------------------------------------------------------------------------------------------------------------------------------------------------------------------------------------------------------------|--------------------------------------------------------------------------------------------------------------|---------|------------|--------------|-------------------------------------------------------------------------------------------------|------------------------------------------------------------------------------------|-----------------------------------------------|-------------------------------------------------------------------------------------------------------------|------------------|---|
| [?] 1. Title National Survey of Family Growth Cycle 7 Year 3 Male Questionnaire                                                                                                                                                                                                                                                                                                                                                                                                                                                                               |                                                                                                              |         |            |              |                                                                                                 |                                                                                    |                                               |                                                                                                             |                  |   |
| [?] 2. Is this a Commo Yes No N/A                                                                                                                                                                                                                                                                                                                                                                                                                                                                                                                             | is a Common Form? [?] 3. Obligation to respond:  Voluntary  Required to obtain or retain benefits  Mandatory |         |            |              | [?] 4. Frequency of reporting (a Hourly (40 per week) Daily Weekly (52 per year) Monthly Yearly |                                                                                    | Every Dec Quarterly Semi-annu Biennially Once | ade<br>ually                                                                                                |                  |   |
| [?] 5. CFR Citation(s) for the information collection under review (if applicable).                                                                                                                                                                                                                                                                                                                                                                                                                                                                           |                                                                                                              |         |            |              |                                                                                                 |                                                                                    |                                               |                                                                                                             |                  |   |
| Current Citations: None                                                                                                                                                                                                                                                                                                                                                                                                                                                                                                                                       |                                                                                                              |         |            |              |                                                                                                 |                                                                                    |                                               |                                                                                                             |                  |   |
| [?] 6. Instruments:                                                                                                                                                                                                                                                                                                                                                                                                                                                                                                                                           | Add Instrument                                                                                               |         |            |              |                                                                                                 |                                                                                    |                                               |                                                                                                             |                  |   |
| Sort                                                                                                                                                                                                                                                                                                                                                                                                                                                                                                                                                          | Name                                                                                                         |         |            | Form<br>Name | URL                                                                                             | Electronic<br>Capability                                                           | Avail.<br>Electronically?                     | Submitted<br>Electronically?                                                                                | Document<br>Type |   |
| MaleCapiLi                                                                                                                                                                                                                                                                                                                                                                                                                                                                                                                                                    | NSFG<br>ite Y3OMB Jan08.doc                                                                                  | 749.00  |            |              |                                                                                                 | Fillable<br>Printable                                                              | Yes                                           | Yes                                                                                                         | Other            | × |
| Additional Documents: Add Document  [No attachments have been added]  [?] 7. Federal Enterprise Architecture Business Reference Model (Required for any Reporting Requirements)  Line of Business Health  Subfunction Public Health Monitoring  See http://www.whitehouse.gov//FY07 Ref Model Mapping QuickGuide.pdf for the Business Reference Model categories and definitions.  [?] 8. Privacy Act System of Records (if applicable)  Title: Health and Demographics Surveys Conducted in Probability Samples of the U.S. Popt  Federal Register Citation: |                                                                                                              |         |            |              |                                                                                                 |                                                                                    |                                               |                                                                                                             |                  |   |
|                                                                                                                                                                                                                                                                                                                                                                                                                                                                                                                                                               | Page number 37693                                                                                            | I       | Publicatio | n date       | 09/25/19                                                                                        | 84                                                                                 | (mm/                                          | (dd/yyyy)                                                                                                   |                  |   |
| [?] Small Entity #                                                                                                                                                                                                                                                                                                                                                                                                                                                                                                                                            | ] Total # 1957                                                                                               |         |            | [?           | Privat                                                                                          | ed public<br>duals or househol<br>ee Sector<br>Local, or Tribal C<br>al Government |                                               | (if Private Sector check all that apply)  Business or other for-profits  Not-for-profit institutions  Farms |                  |   |
| [?] 10. Frequency: How often on average will each respondent respond to the Information Collection?                                                                                                                                                                                                                                                                                                                                                                                                                                                           |                                                                                                              |         |            |              |                                                                                                 |                                                                                    |                                               |                                                                                                             |                  |   |
| Number of Responses per Respondent 1.0000000000 per Year                                                                                                                                                                                                                                                                                                                                                                                                                                                                                                      |                                                                                                              |         |            |              |                                                                                                 |                                                                                    |                                               |                                                                                                             |                  |   |
| [0] [0] [1   1   1   1   1                                                                                                                                                                                                                                                                                                                                                                                                                                                                                                                                    | IE 4.0                                                                                                       |         |            | lect the     | most app                                                                                        | propriate time peri                                                                | iod for this collec                           | tion)                                                                                                       |                  |   |
| [?] Calculated: Annual Frequency = 1 times a year (per respondent)                                                                                                                                                                                                                                                                                                                                                                                                                                                                                            |                                                                                                              |         |            |              |                                                                                                 |                                                                                    |                                               |                                                                                                             |                  |   |
| [?] Calculated: Annual Number of Responses = 1957 a year  [?] 11. Hour and Cost Burden  Enter the hours and cost (per response) broken out by reporting, record keeping, and third-party disclosure.  Time per Hour per Annual Response Response Hour Burden                                                                                                                                                                                                                                                                                                  |                                                                                                              |         |            |              |                                                                                                 |                                                                                    |                                               |                                                                                                             |                  |   |
| Reporting                                                                                                                                                                                                                                                                                                                                                                                                                                                                                                                                                     | 56.0000000000 in                                                                                             | Minutes | = 0.       | .933333      | 3333333                                                                                         | 333 1826.533333                                                                    | 33333                                         |                                                                                                             |                  |   |
| Record keeping                                                                                                                                                                                                                                                                                                                                                                                                                                                                                                                                                | 0 in                                                                                                         | Hours   | =          |              | 0                                                                                               | 0                                                                                  |                                               |                                                                                                             |                  |   |
| Third party disclosure                                                                                                                                                                                                                                                                                                                                                                                                                                                                                                                                        | 0 in                                                                                                         | Hours   | = .        |              | 0                                                                                               | 0                                                                                  |                                               |                                                                                                             |                  |   |
| Total                                                                                                                                                                                                                                                                                                                                                                                                                                                                                                                                                         |                                                                                                              |         | 0.         | .933333      | 3333333                                                                                         | 333 1826.533333                                                                    | 33333                                         |                                                                                                             |                  |   |