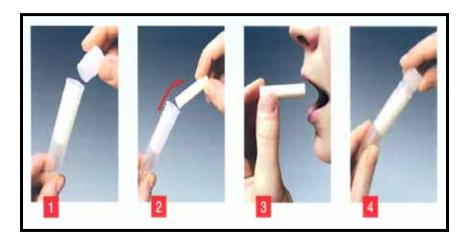

- 1) Remove the cotton roll from the enclosed collection tube.
- 2) Place the cotton roll in your mouth and lightly chew on it until the cotton is wet (about 2 or 3 minutes).
- 3) Place the wet roll back in the collection tube and replace the cap.
- 4) Insert the sealed collection tube into the crush-proof mailing container.
- 5) Complete the attached form.
- 6) Place *the container and the form* in the postage paid envelope and mail immediately.