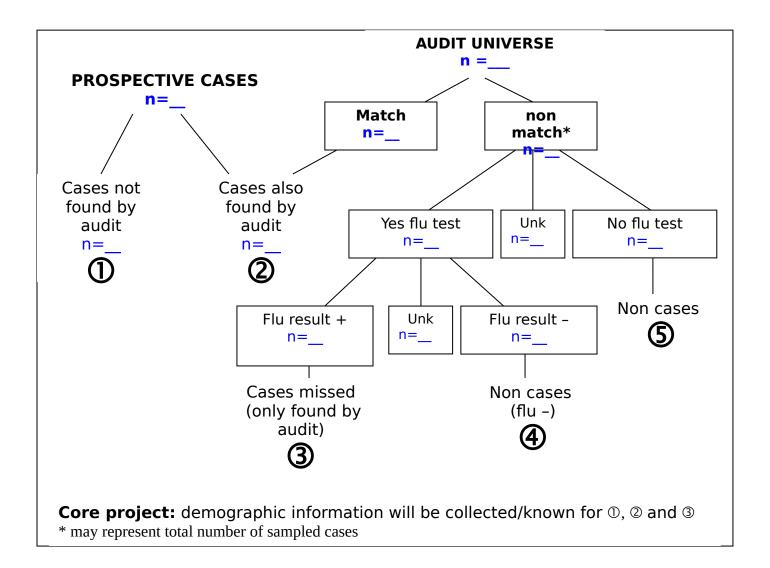

Form Approved OMB No. 0920-08AB Exp. Date xx/xx/20xx





Public reporting burden of this collection of information is estimated to average 15 minutes per response, including the time for reviewing instructions, searching existing data sources, gathering and maintaining the data needed, and completing and reviewing the collection of information. An agency may not conduct or sponsor, and a person is not required to respond to a collection of information unless it displays a currently valid OMB control number. Send comments regarding this burden estimate or any other aspect of this collection of information, including suggestions for reducing this burden to CDC/ATSDR Information Collection Review Office, 1600 Clifton Road NE, MS D-74, Atlanta, Georgia 30333; ATTN: PRA (0920-08AB)