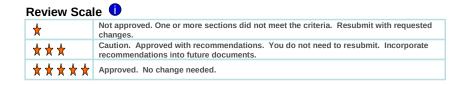

## **Compliance Review**

**Compliance Review Main** 

Review Scale -- Displayed when user clicks information icon 1