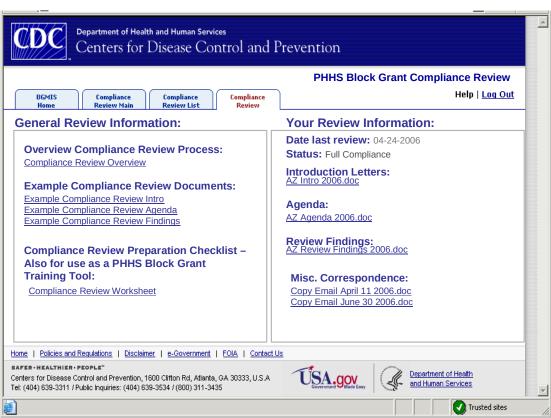

## **Compliance Review**

**Compliance Review Main** 

Review Scale -- Displayed when user clicks information icon 1