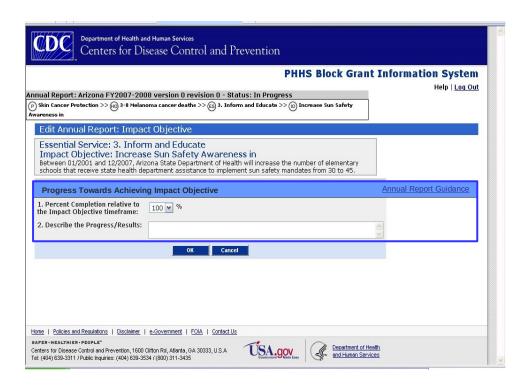

# PHHS Block Grant Management Information System (BG-MIS) Annual Report

Instrument (as of 03-30-2008)

Login

**Annual Report Main** 

### **Annual Report**