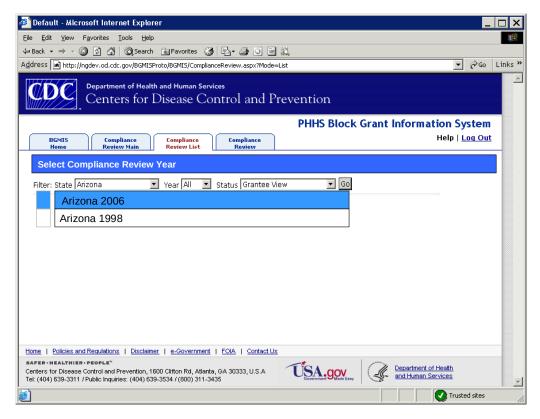

## **Compliance Review**

**Compliance Review Main** 

Review Scale -- Displayed when user clicks information icon 1