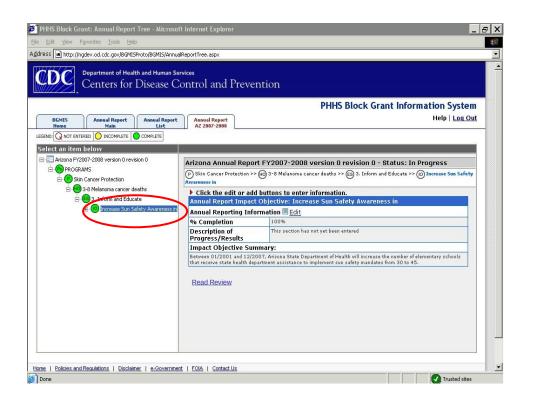

# PHHS Block Grant Management Information System (BG-MIS) Annual Report

Instrument (as of 03-30-2008)

Login

**Annual Report Main** 

### **Annual Report**