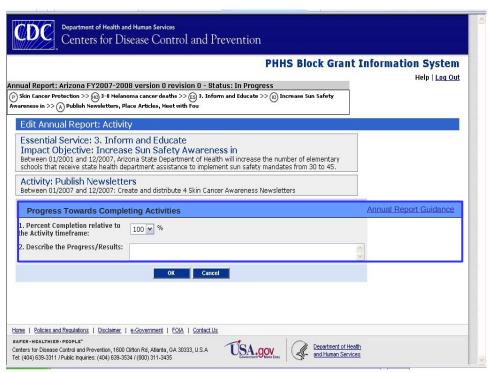

# PHHS Block Grant Management Information System (BG-MIS) Annual Report

Instrument (as of 03-30-2008)

Login

**Annual Report Main** 

### **Annual Report**