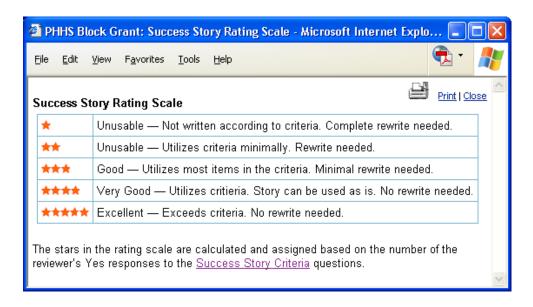

### **Rating Scale**

## **Compliance Review**

**Compliance Review Main** 

Review Scale -- Displayed when user clicks information icon 1