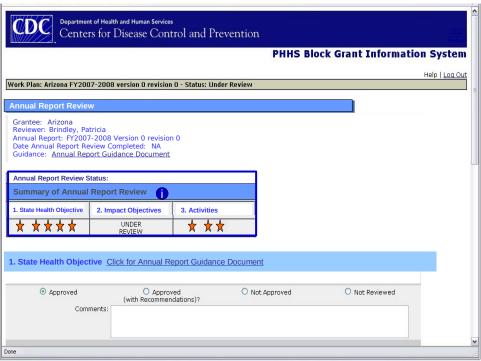

# PHHS Block Grant Management Information System (BG-MIS) Annual Report

Instrument (as of 03-30-2008)

Login



**Annual Report Main** 



### **Annual Report**















# Success Stories Main

### **Home Page**



#### **Success Stories**

### **Add or Select Story**



### **Add Story Page 1**



### **Add Story Page 2**



### **Add Story Page 3**



### **Review Story Page 1**



### **Review Story Page 2**



#### **Review Story Page 3**



### **Review Story Page 4**



### **Review Story Page 5**



#### **Read Reviews**



### **Rating Scale**





## **Compliance Review**

**Compliance Review Main** 









Review Scale -- Displayed when user clicks information icon 1