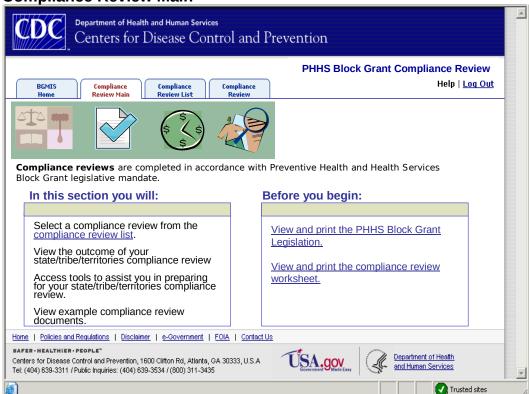

## **Compliance Review**

**Compliance Review Main** 

Review Scale -- Displayed when user clicks information icon 1