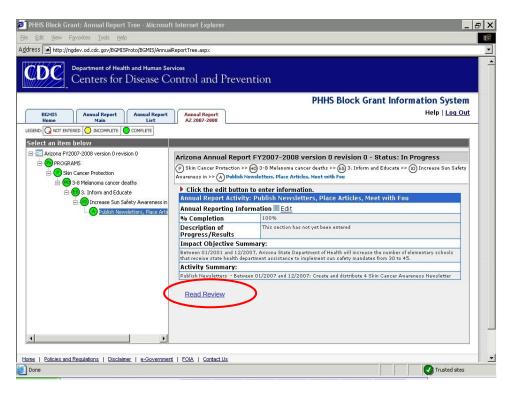

# PHHS Block Grant Management Information System (BG-MIS) Annual Report

Instrument (as of 03-30-2008)

Login

**Annual Report Main** 

### **Annual Report**