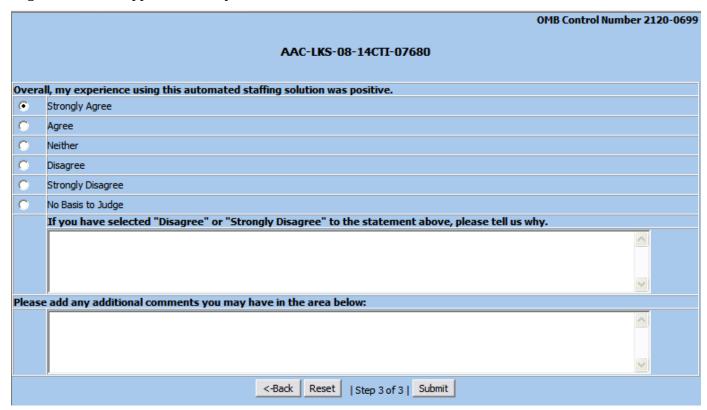

#### **Page 3 Questions**

Overall, my experience using this automated staffing solution was positive.

Please add any additional comments you may have in the area below:

Page 3 of ASAP Applicant Survey