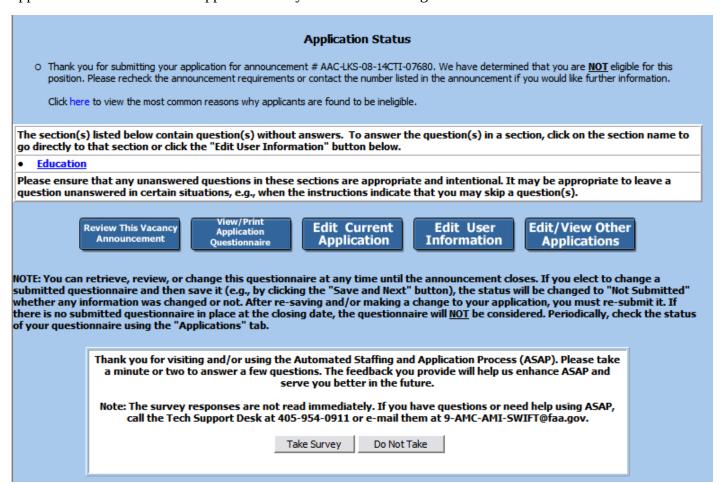

### Summary of ASAP Applicant Survey Questions:

#### **Page 1 Questions**

Is this the first time that you have applied for a vacancy announcement using the ASAP system?

I was able to navigate around the web site with no difficulty.

I was able to successfully complete and submit my application with no difficulty.

#### **Page 2 Questions**

I found it easier to enter my employment information on-line compared to completing a paper form.

I like being able to apply on-line.

#### **Page 3 Questions**

Overall, my experience using this automated staffing solution was positive.

Please add any additional comments you may have in the area below:

### Applicants access the ASAP Applicant survey from the following location:



# Page 1 of ASAP Applicant survey

|                                                                                                |                                                                                                    | OMB Control Number 2120-0699 |  |  |  |  |  |  |  |
|------------------------------------------------------------------------------------------------|----------------------------------------------------------------------------------------------------|------------------------------|--|--|--|--|--|--|--|
| AAC-LKS-08-14CTI-07680                                                                         |                                                                                                    |                              |  |  |  |  |  |  |  |
| Is th