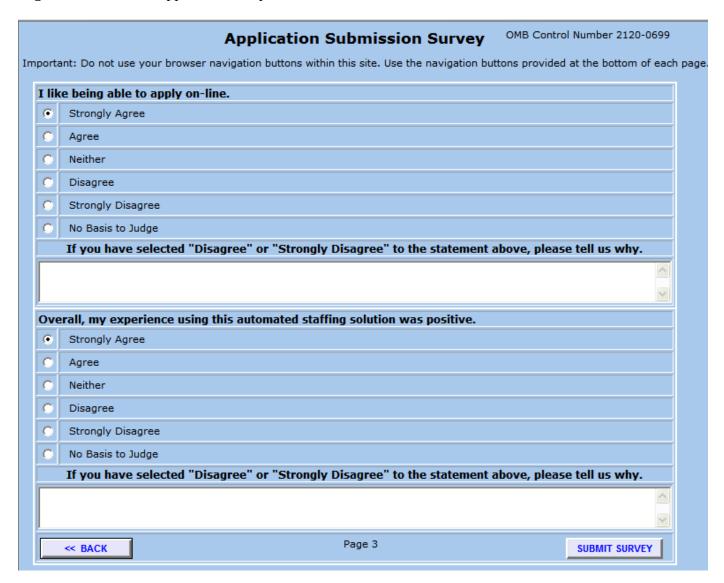

### **Page 3 Questions**

I like being able to apply on-line.

Overall, my experience using this automated staffing solution was positive.

Applicants access the SONLINE Applicant survey from the following location: