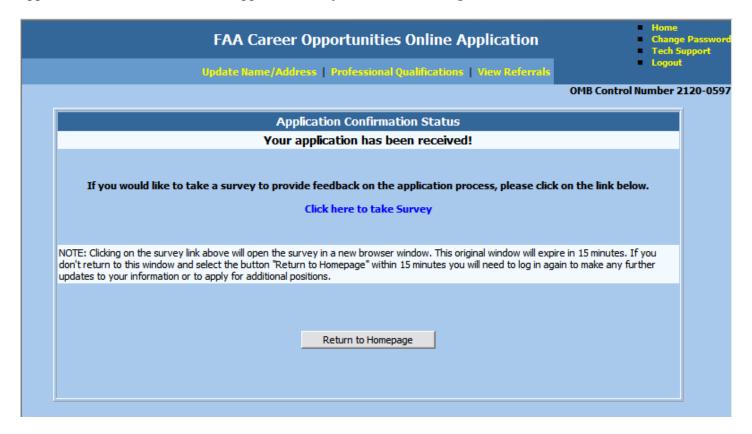

### **Page 3 Questions**

I like being able to apply on-line.

Overall, my experience using this automated staffing solution was positive.

Applicants access the SONLINE Applicant survey from the following location: