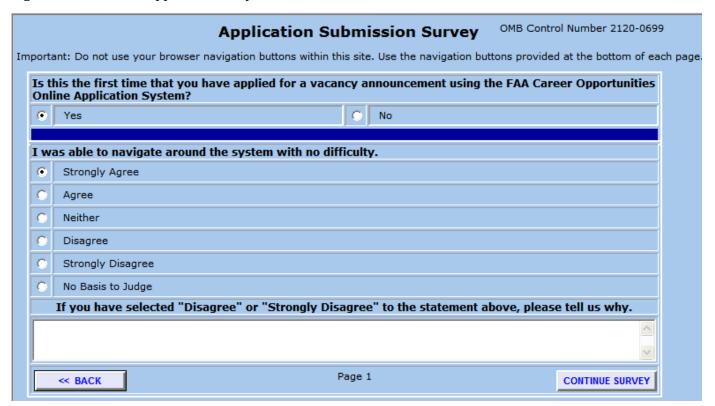

#### **Page 1 Questions**

Is this the first time that you have applied for a vacancy announcement using the FAA Career Opportunities Online Application System?

I was able to navigate around the system with no difficulty.