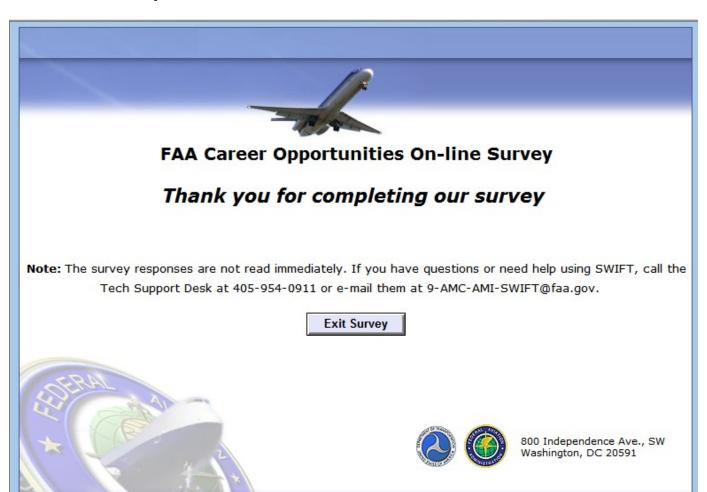

Note: The survey responses are not read immediately. If you have questions or need help using SWIFT, call the Tech Support Desk at 405-954-0911, or e-mail them at 9-AMC-AMI-SWIFT@faa.gov.

Important: After 15 minutes of inactivity, you are automatically logged out of the survey and the information you entered may be lost. Continuous typing does not guarantee that your information has been saved. Do not use your browser navigation buttons within this site. Use the navigation buttons provided at the bottom of each page. To ensure that your survey information is saved, click the 'Continue Survey' or 'Back' buttons at the bottom of the page often. Do not click the 'SUBMIT SURVEY' button until you are satisfied with the responses that you have entered on the survey.