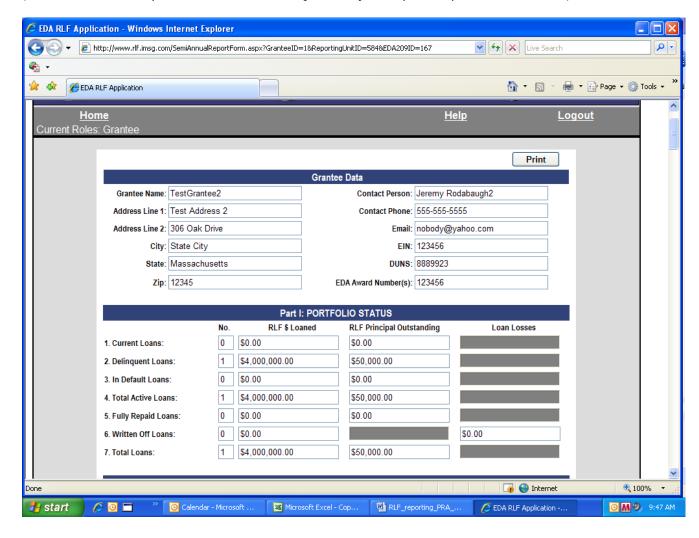

# Appendix B—ED-209 Generated from RLFMS Data Entry Fields (*Note: Data shown in form is not real data. No personally identifiable information is shown.*)

Supporting Statement OMB Control Number OMB Control No. 0610-0095 Economic Development Administration PRA Submission