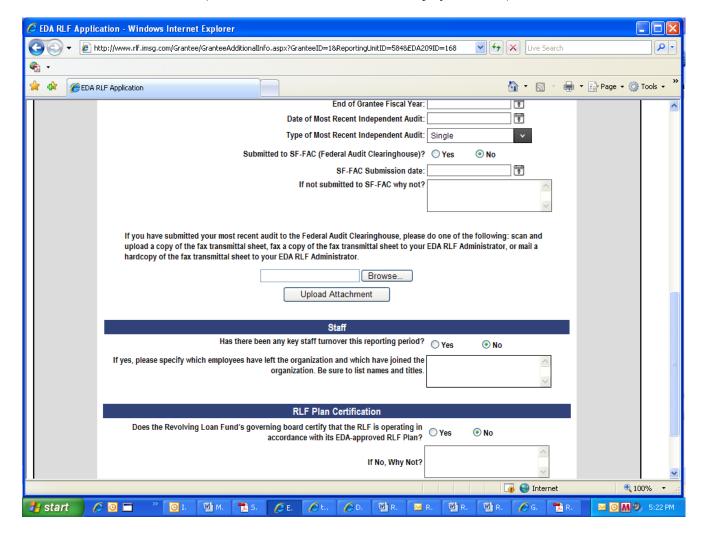

# Additional Information Screen (top):

Additional Information screen (bottom—whole screen cannot be displayed at once)