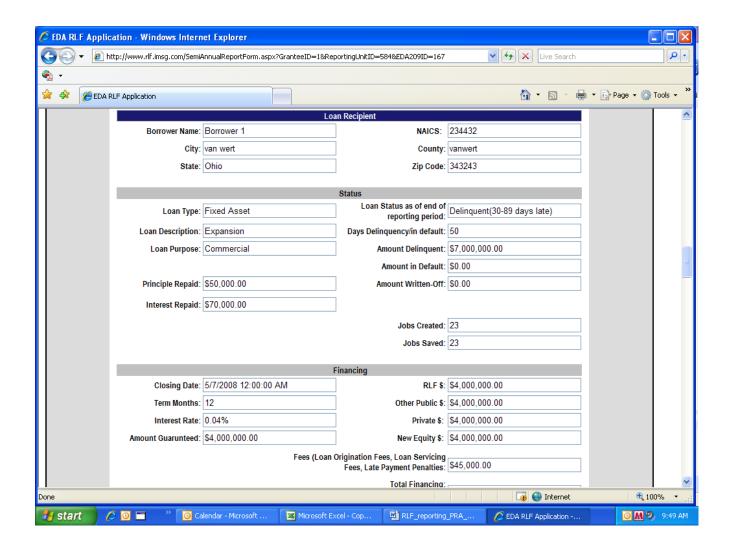

# Appendix B—ED-209 Generated from RLFMS Data Entry Fields (*Note: Data shown in form is not real data. No personally identifiable information is shown.*)

Supporting Statement OMB Control Number OMB Control No. 0610-0095 Economic Development Administration PRA Submission