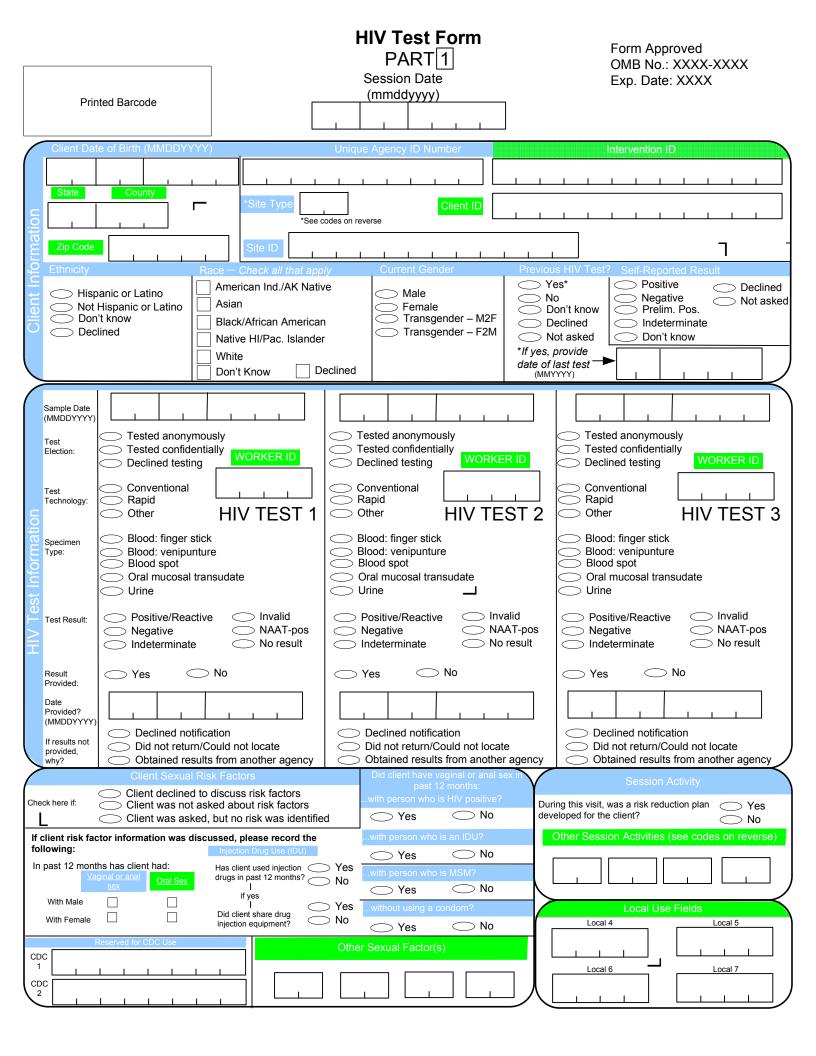

HIV Test Form PART2

Printed Barcode

|                                                              | Referrals                                                                                                                           |
|--------------------------------------------------------------|-------------------------------------------------------------------------------------------------------------------------------------|
| Client HIV test<br>result?                                   | <ul> <li>Positive/Reactive</li> <li>Invalid</li> <li>Negative</li> <li>NAAT-pos</li> <li>Indeteminate</li> <li>No result</li> </ul> |
| CDC r                                                        | equires the following information on positives.                                                                                     |
| Was client referred<br>to medical care?<br>Did client attend | Yes No<br>↓If no, why?:<br>Client already in care<br>Client declined care                                                           |
| the first appointment?                                       | No<br>Don't know                                                                                                                    |
| Was client referred<br>Prevention service                    |                                                                                                                                     |
| Was client referred                                          | to PCRS? Yes No                                                                                                                     |
| If female, is client pregnant?                               | Yes ○ Don't know ○ Not asked<br>No ○ Declined                                                                                       |
| If yes, in<br>prenatal<br>care?                              | Yes ○ Don't know ○ Not asked<br>No ○ Declined<br>↓                                                                                  |
| lf no, was<br>prenatal o                                     | client referred for $\bigcirc$ Yes $\bigcirc$ No care?                                                                              |
| lf yes, did<br>first prena<br>appointm                       |                                                                                                                                     |