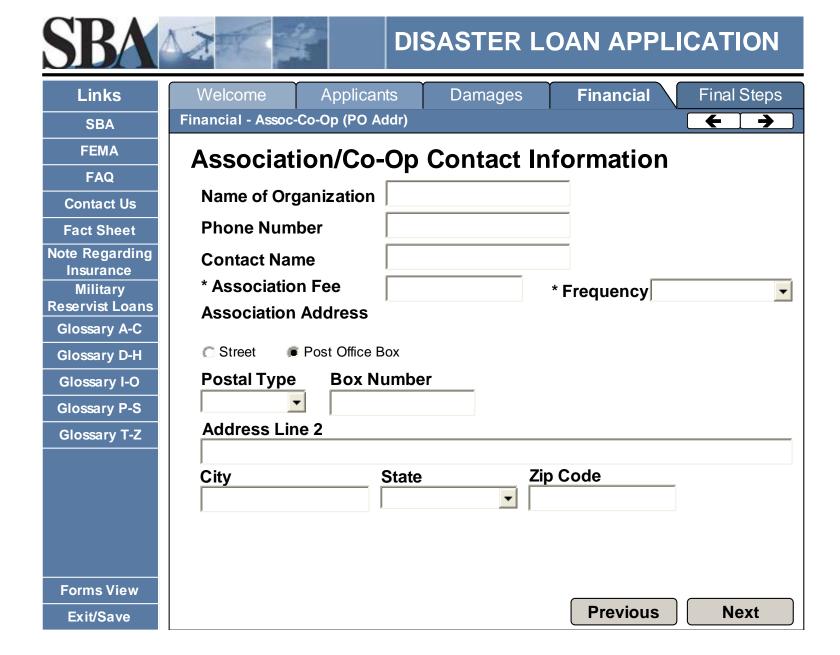

Welcome Applicants Damages Financial Final Steps
Financial - Main (Business) ← →

### In this section we ask you about your financial information