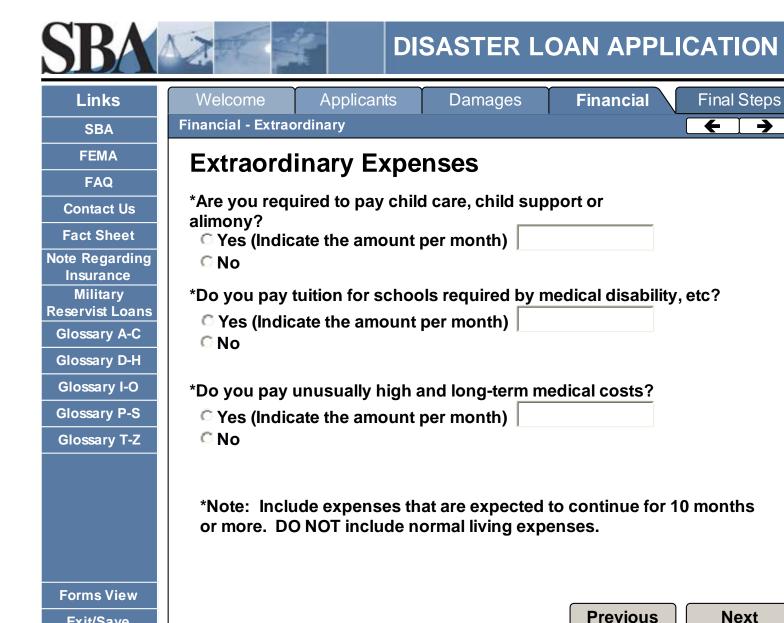

Welcome Applicants Damages Financial Final Steps
Financial - Main (Business) ← →

### In this section we ask you about your financial information

#### **Business Financial information**

All business financial statements must be provided to the SBA under separate cover. Links to websites to get copies of documents and a list of documentation required will be provided in the Filing Requirements screen.