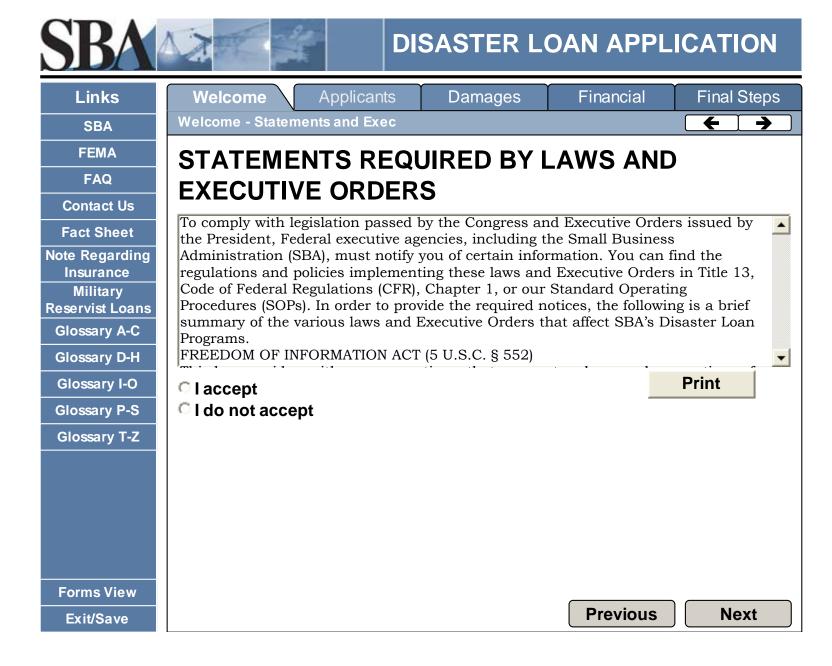

#### **Terms of Use**

I acknowledge that making materially false statements in this application is a crime under federal law, punishable by fines of up to \$250,000 and up to 30 years in prison, under the following statues: 18 U.S.C. § 1040 (30 years), 18 U.S.C. § 1001 (5 years), and 15 U.S.C. § 645(2 years). I further acknowledge that if my loan is approved, at the closing, I will be asked to sign an copy of this application certifying under penalty of criminal prosecution that all information and documentation that I have pro

- I Accept
- O I Do Not Accept