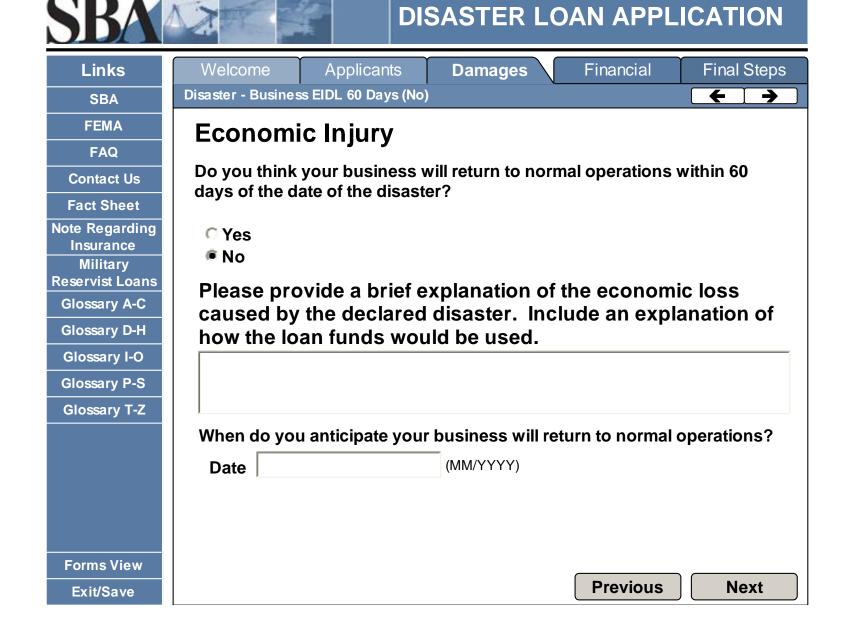

## Are you a registered user of the SBA Disaster Assistance Account Site?

- Tes, I am a registered user on the SBA Disaster Assistance Account Site.
- No, I'm a new user.

**Previous** 