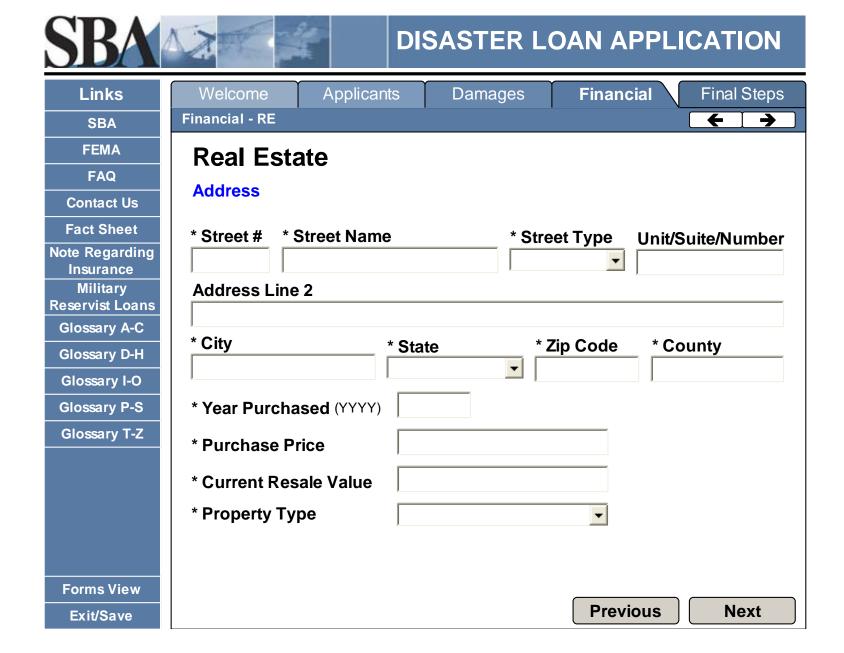

Welcome Applicants Damages Financial Final Steps
Financial - Main (Business) ← →

### In this section we ask you about your financial information