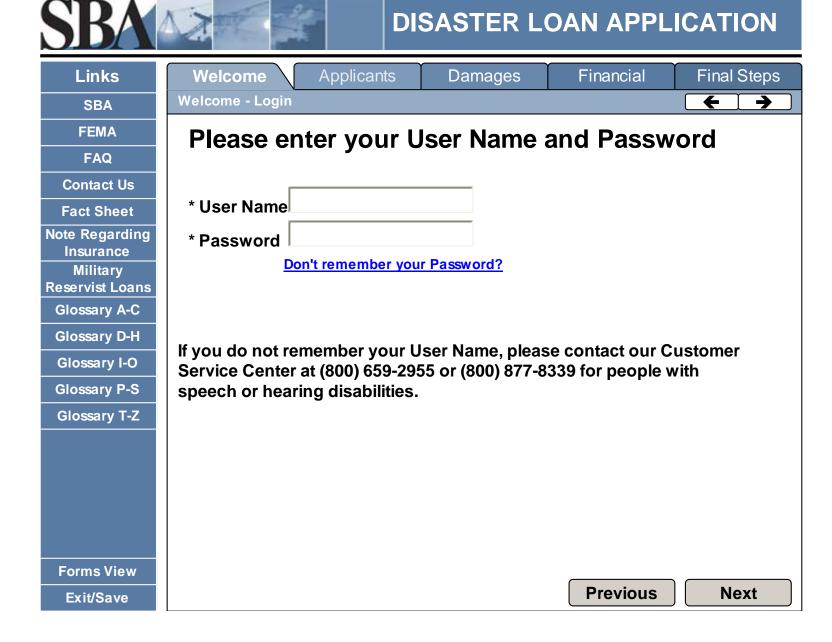

## Are you a registered user of the SBA Disaster Assistance Account Site?

- Tes, I am a registered user on the SBA Disaster Assistance Account Site.
- No, I'm a new user.

**Previous** 