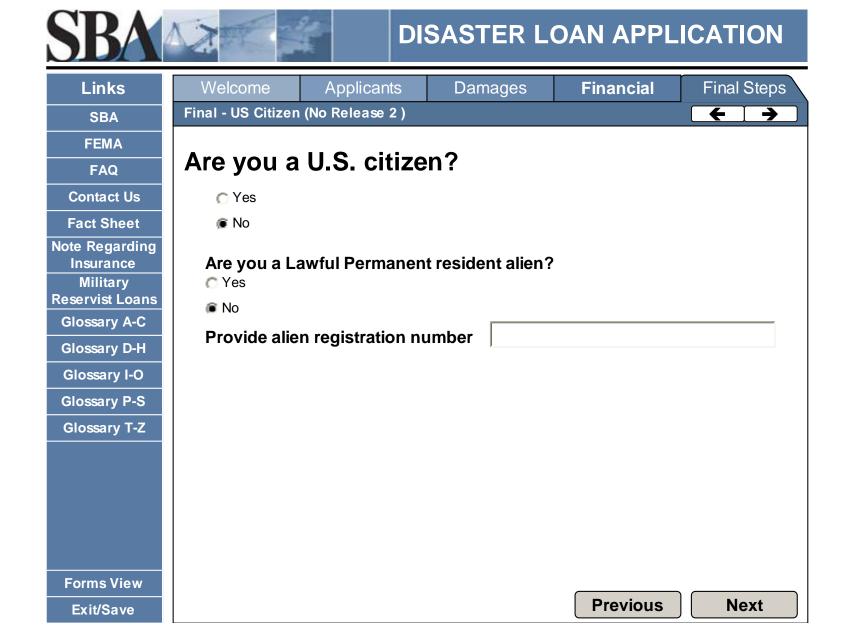

Welcome Applicants Damages Financial Final Steps
Financial - Main (Business) ← →

### In this section we ask you about your financial information