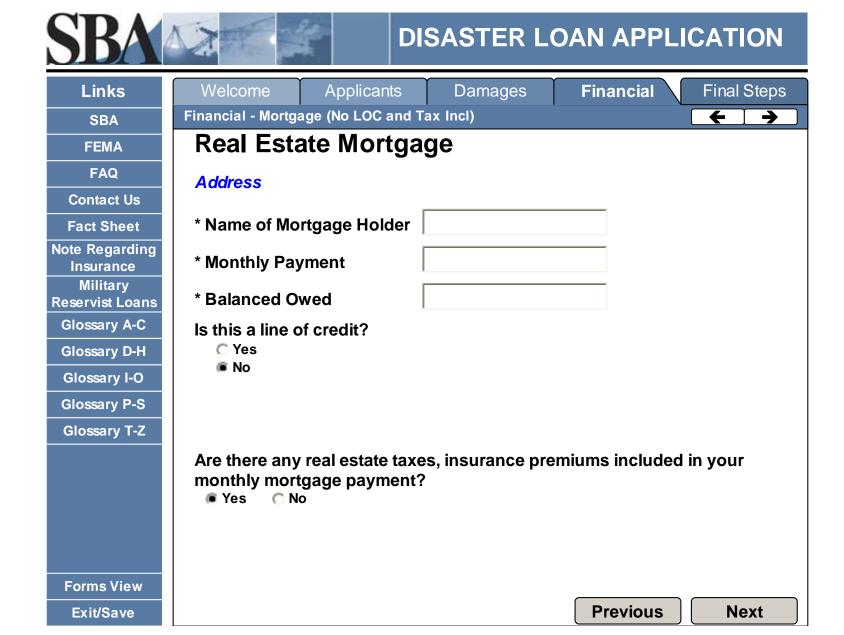

Welcome Applicants Damages Financial Final Steps
Financial - Main (Business) ← →

### In this section we ask you about your financial information

#### **Business Financial information**

All business financial statements must be provided to the SBA under separate cover. Links to websites to get copies of documents and a list of documentation required will be provided in the Filing Requirements screen.