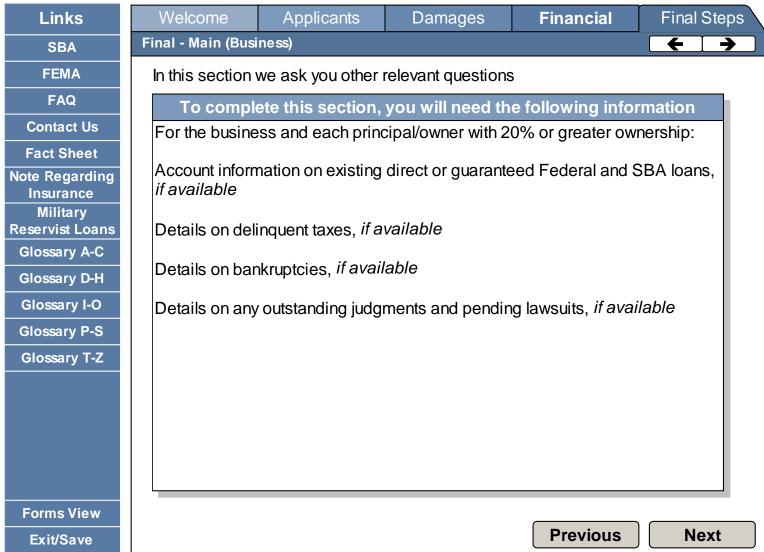

Welcome Applicants Damages Financial Final Steps
Financial - Main (Business) ← →

### In this section we ask you about your financial information

#### **Business Financial information**

All business financial statements must be provided to the SBA under separate cover. Links to websites to get copies of documents and a list of documentation required will be provided in the Filing Requirements screen.