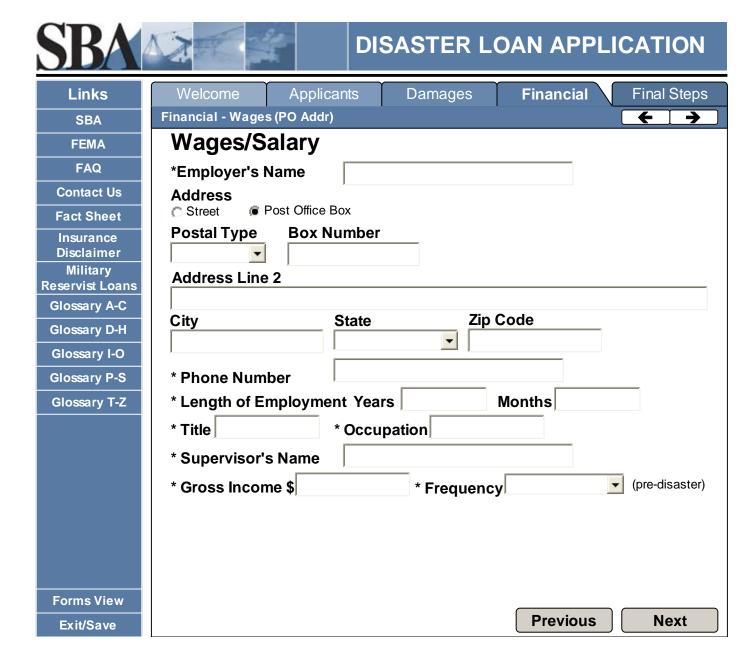

Welcome Applicants Damages Financial Final Steps
Financial - Main (Business) ← →

### In this section we ask you about your financial information

#### **Business Financial information**

All business financial statements must be provided to the SBA under separate cover. Links to websites to get copies of documents and a list of documentation required will be provided in the Filing Requirements screen.