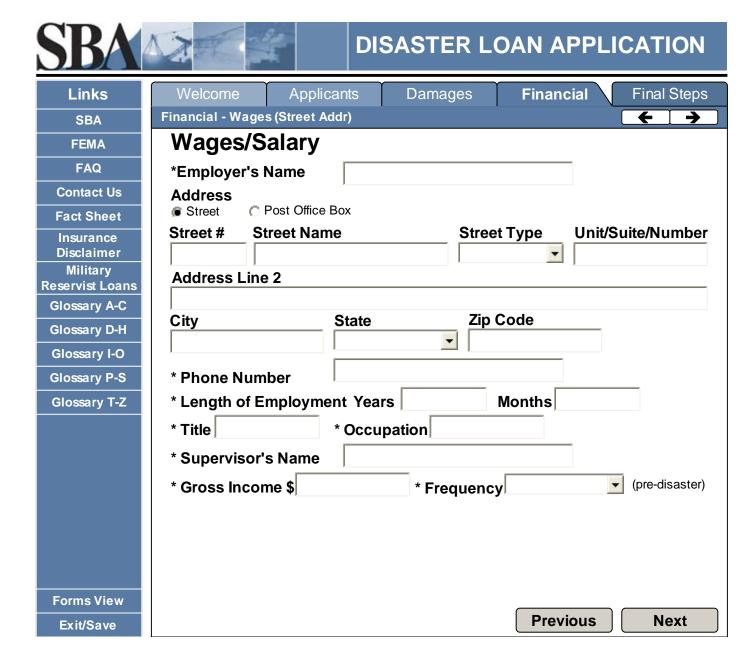

Welcome Applicants Damages Financial Final Steps
Financial - Main (Business) ← →

### In this section we ask you about your financial information

#### **Business Financial information**

All business financial statements must be provided to the SBA under separate cover. Links to websites to get copies of documents and a list of documentation required will be provided in the Filing Requirements screen.