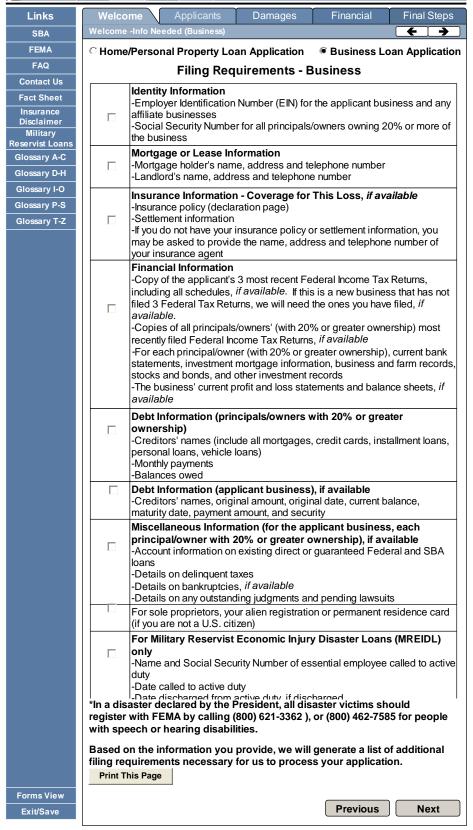

#### **Business Financial information**

All business financial statements must be provided to the SBA under separate cover. Links to websites to get copies of documents and a list of documentation required will be provided in the Filing Requirements screen.

Below are the methods which you may use to submit your required financial documents.

1. E-mail

Your E-mail must contain your Electronic Loan reference number and your full name. E-mail your documents as an attachment to:

ela.doc@sba.gov

2. Mail

3. Fax

Put your Electronic Loan reference number and your full name on the documents being mailed. Mail to:

U.S. Small Business Administration Processing & Disbursement Center

Attn: ELA Mail Department

P.O. Box 156119

Fort Worth, TX 76155

Your Fax must contain your Electronic Loan reference number and your full name. Send the Fax to SBA at: **817-XXX-XXXX** 

4. In-Person

Business Screens 04/16/2008 Page 62 of 133