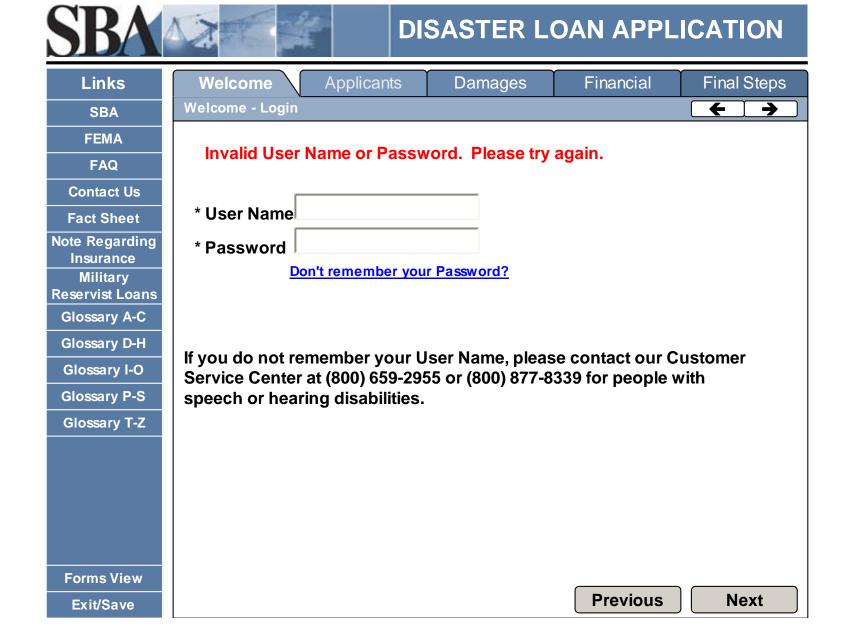

## Are you a registered user of the SBA Disaster Assistance Account Site?

- Tes, I am a registered user on the SBA Disaster Assistance Account Site.
- No, I'm a new user.

**Previous** 