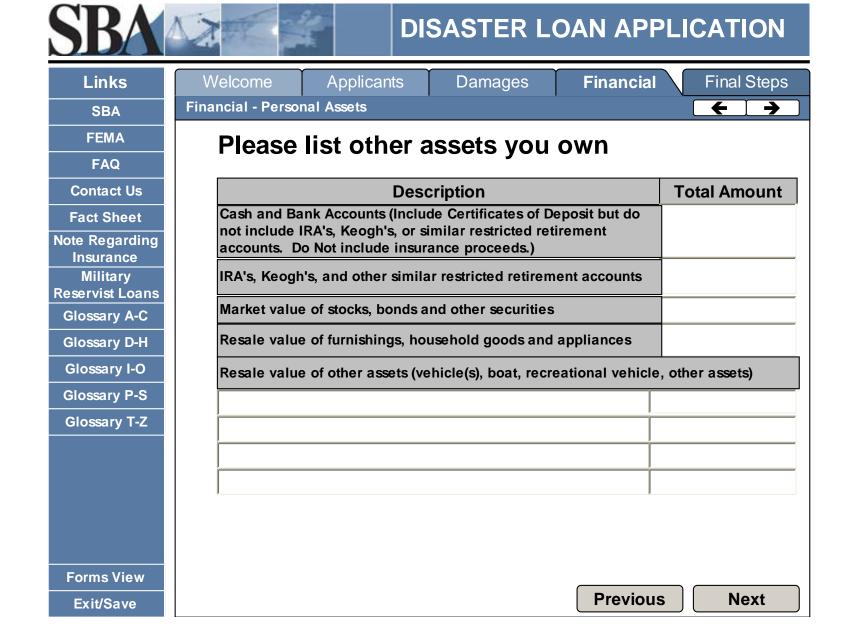

Welcome Applicants Damages Financial Final Steps
Financial - Main (Business) ← →

### In this section we ask you about your financial information

#### **Business Financial information**

All business financial statements must be provided to the SBA under separate cover. Links to websites to get copies of documents and a list of documentation required will be provided in the Filing Requirements screen.