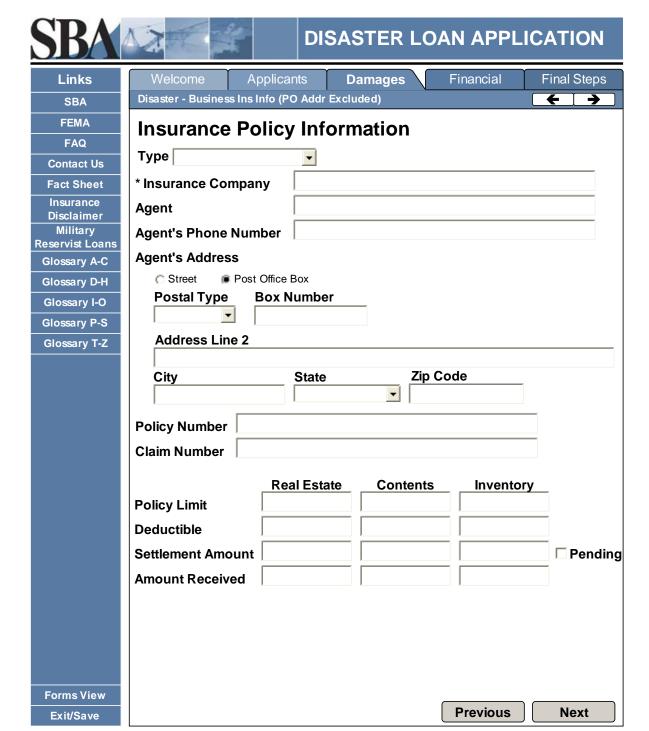

Business Screens 04/16/2008 Page 6 of 133

| SBA                        | AZ FEE                                                | DISAS             | STER LO                     | DAN APPL                                          | ICATION               |      |
|----------------------------|-------------------------------------------------------|-------------------|-----------------------------|---------------------------------------------------|-----------------------|------|
| Links                      | Welcome Applica                                       | ants D            | amages                      | Financial                                         | Other                 |      |
| SBA                        | Welcome - Reg (Postal Addre                           | ess)              |                             |                                                   | <b>+ +</b>            |      |
| FEMA                       | Website Regis                                         | stration          | * Indicate:                 | s Required Field                                  | 1                     |      |
| FAQ                        |                                                       |                   |                             |                                                   |                       |      |
| Contact Us                 | * First Name                                          | MI                | * Last Nam                  | ie                                                | Suffix                |      |
| Fact Sheet<br>Insurance    | * Social Security Numbe                               | r                 | *                           | Date of Birth                                     |                       |      |
| Disclaimer                 | Social Security Number                                | ###-##-##         | # [                         | Date of Birth                                     | MM/DD/YYYY            |      |
| Military<br>eservist Loans | * Address of Record                                   |                   |                             |                                                   |                       |      |
| Glossary A-C               | ☐ Street                                              | e Box             |                             |                                                   |                       |      |
| Glossary D-H               | * Postal Type * Box                                   | Number            | _                           |                                                   |                       |      |
| Glossary I-O               | •                                                     |                   |                             |                                                   |                       |      |
| Glossary P-S               | Address Line 2                                        |                   |                             |                                                   |                       |      |
| Glossary T-Z               | * City                                                | * Sta             | to                          | * Zip Code                                        |                       |      |
|                            | City                                                  | Sia               | ie .                        | Zip Code                                          |                       |      |
|                            | Phone Number (landling                                | e) Cell Ph        | one Numbe                   | er E-Mail.                                        | Address               |      |
|                            |                                                       |                   |                             |                                                   |                       |      |
|                            | YOU MUST ENTER A PHON<br>HAVE SELECTED!               | IE NUMBER AE      | OVE FOR TH                  | E AUTHENTICATION                                  | N METHOD YOU          |      |
|                            | Please select an authentic                            | cation metho      | d below. Au                 | thentication meth                                 | ods are how we        |      |
|                            | make sure that no one els                             |                   |                             |                                                   | ount. We will se      | end  |
|                            | you a pass code - a speci                             | ai code you       | enter to gain               | access.                                           |                       |      |
|                            | * Pass Code Delivery Method                           |                   |                             |                                                   |                       |      |
|                            | Text message Delivery to<br>We will send a pass code  |                   | one. (Your cell             | phone must support                                | SMS text messag       | ing) |
|                            | ○ Voice Delivery to Home                              | Phone             |                             |                                                   |                       |      |
|                            | The system will call you on Voice Delivery to Cell P  | -                 | telephone and               | read a pass code to                               | you.                  |      |
|                            | The system will call you o                            |                   | ne and read a               | pass code to you.                                 |                       |      |
|                            | *Create Your User Name                                | (Must be at le    | ast 6 characte              | rs)                                               |                       |      |
|                            |                                                       |                   |                             | not meet the requi                                | rements for Use       | r    |
|                            | *Create Your Password                                 | (Must be at le    |                             | ers and must contain                              |                       |      |
|                            | 0.00.0.7.000.000                                      |                   |                             | ercase letter, one lov<br>aracter from this list: |                       |      |
|                            |                                                       | @ \$ ^ & *        | + = . )                     |                                                   |                       |      |
|                            | *Confirm Password                                     |                   | ord does no<br>ase try agai | t meet the require                                | ements for passy      | word |
|                            | Your passwords must match                             |                   | , 0                         | natch. Please try                                 | again.                |      |
|                            |                                                       |                   |                             | ,                                                 |                       |      |
|                            | * Security Question 1                                 |                   |                             | ty Question 3                                     |                       |      |
|                            | What school did you attend for                        | r sixth grade?    | ▼ What was                  | the make and mode                                 | el of your first car? | ▼    |
|                            | * Security Answer 1                                   |                   | * Securi                    | ty Answer 3                                       |                       |      |
| Forms View                 |                                                       |                   |                             |                                                   |                       |      |
| Exit/Save                  | * Security Question 2                                 |                   | * Securi                    | ity Question 4                                    |                       |      |
|                            | On what street was your first h                       | nouse?            | ▼ What is th                | e last name of your                               | favorite teacher?     | -    |
|                            | * Security Answer 2                                   |                   | * Securi                    | ty Answer 4                                       |                       |      |
|                            | Security Ariswer 2                                    |                   | Jecum                       | ty Allower 4                                      |                       |      |
|                            | ,                                                     |                   |                             |                                                   |                       |      |
|                            | * Please type the text app                            | pearing in the ir | nage below:                 |                                                   |                       |      |
|                            | Note: If you cannot view to 659-2955 or (800) 877-833 |                   |                             |                                                   | nter at (800)         |      |
|                            |                                                       |                   |                             | e. Please try aga                                 | in.                   |      |
|                            |                                                       |                   |                             |                                                   |                       |      |
|                            |                                                       | Sa                | foing                       |                                                   |                       |      |
|                            |                                                       | <u> </u>          | <u> </u>                    |                                                   |                       |      |
|                            | Evit                                                  |                   |                             | Drovious                                          | News                  |      |
|                            | Exit                                                  |                   |                             | Previous                                          | Next                  |      |
|                            | i .                                                   |                   |                             |                                                   |                       |      |