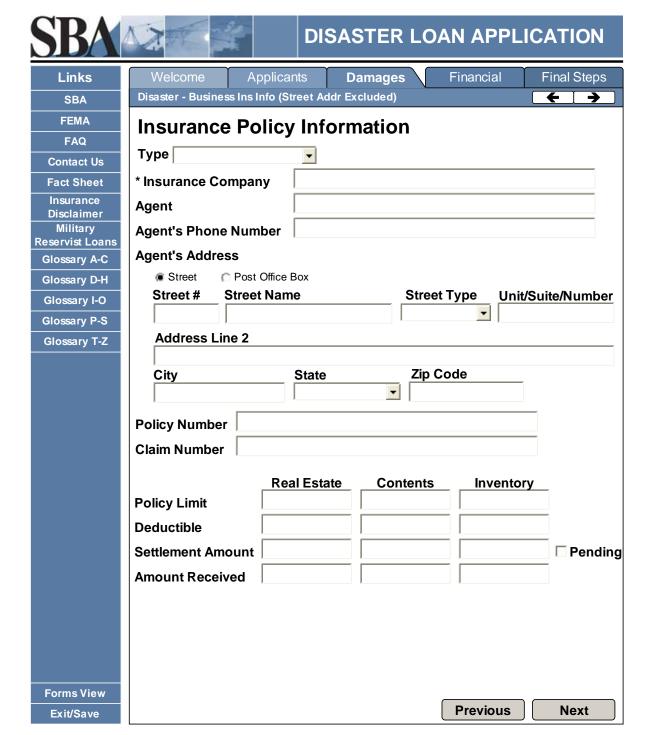

### **DISASTER LOAN APPLICATION**

| Links                       | Welcome           | Applicants         | Damages         | Financial         | Final Steps      |  |
|-----------------------------|-------------------|--------------------|-----------------|-------------------|------------------|--|
| SBA                         | Applicants - Busi | ness2 (Street Addr | & Own Bus)      |                   | <b>+ +</b>       |  |
| FEMA                        | *Current Busine   | ess Mailing Addı   | ess             |                   |                  |  |
| FAQ                         | Street            | st Office Box      |                 |                   |                  |  |
| Contact Us                  | * Street # * S    | treet Name         | * Str           | eet Type Uni      | t/Suite/Number   |  |
| Fact Sheet                  |                   |                    |                 |                   |                  |  |
| Note Regarding<br>Insurance | Address Line 2    |                    |                 |                   |                  |  |
| Military<br>Reservist Loans | *City             | *State             | *Zip            | Code              |                  |  |
| Glossary A-C                |                   |                    |                 |                   |                  |  |
| Glossary D-H                | * Business Ph     | one Number Al      | ternate Phone N | lumber            |                  |  |
| Glossary I-O                |                   |                    |                 |                   |                  |  |
| Glossary P-S                | Does the appl     | icant business o   | wn 20% or mor   | e of a corporatio | on, partnership, |  |
| Glossary T-Z                | limited partner   | ship, or LLC?      |                 | •                 | ,,               |  |
|                             | ● Yes ○ No        |                    |                 |                   |                  |  |
|                             | Business          | s Name             | EIN             | Туре              | % Owned          |  |
|                             |                   |                    |                 | <b>-</b>          |                  |  |
|                             | City              | State              | Zip Code        | ,                 | Add Another      |  |
|                             |                   |                    | ▼               | _                 |                  |  |
| Forms View                  |                   |                    |                 | Draviers          | News             |  |
| Exit/Save                   |                   |                    |                 | Previous          | Next             |  |