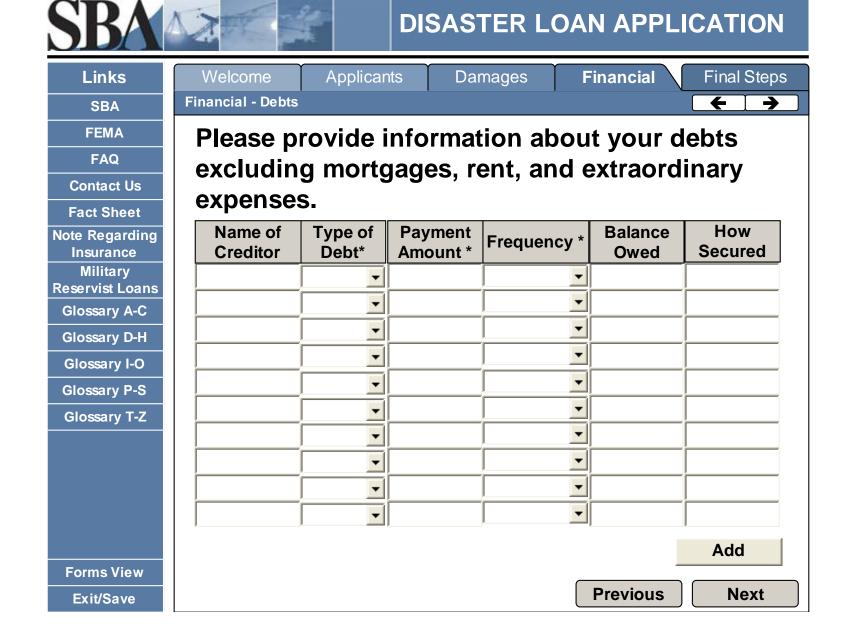

Welcome Applicants Damages Financial Final Steps
Financial - Main (Business) ← →

### In this section we ask you about your financial information

#### **Business Financial information**

All business financial statements must be provided to the SBA under separate cover. Links to websites to get copies of documents and a list of documentation required will be provided in the Filing Requirements screen.