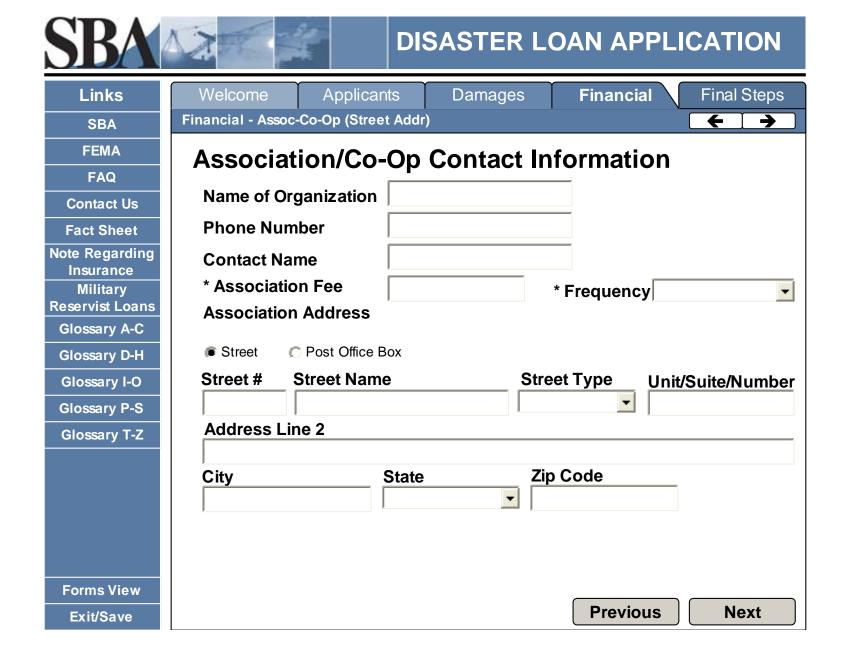

Welcome Applicants Damages Financial Final Steps
Financial - Main (Business) ← →

### In this section we ask you about your financial information