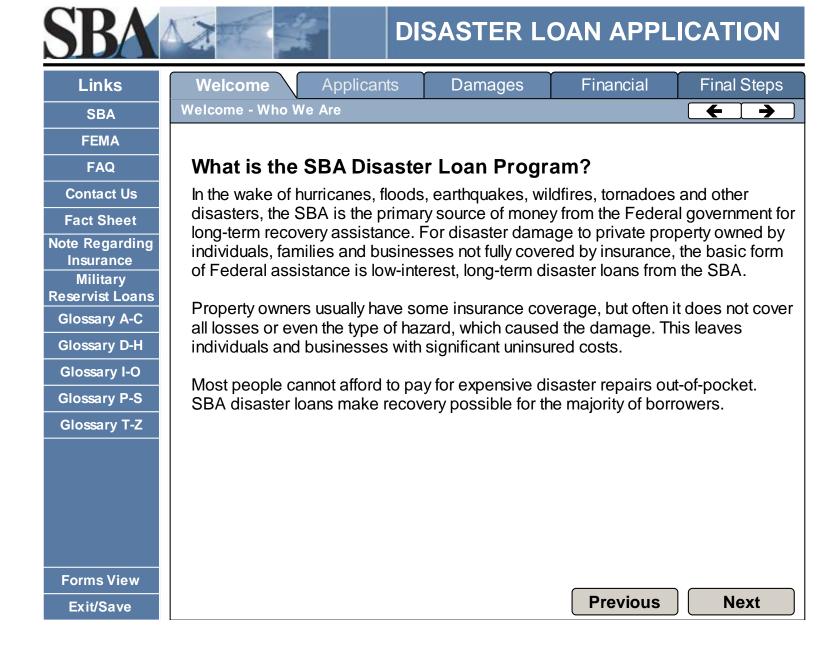

# U.S. Small Business Administration Disaster Loan Application

Federal Disaster Loans for Homeowners, Renters, and Businesses of all Sizes

Apply for a Home /
Personal Property Loan

Welcome - Splash Screen