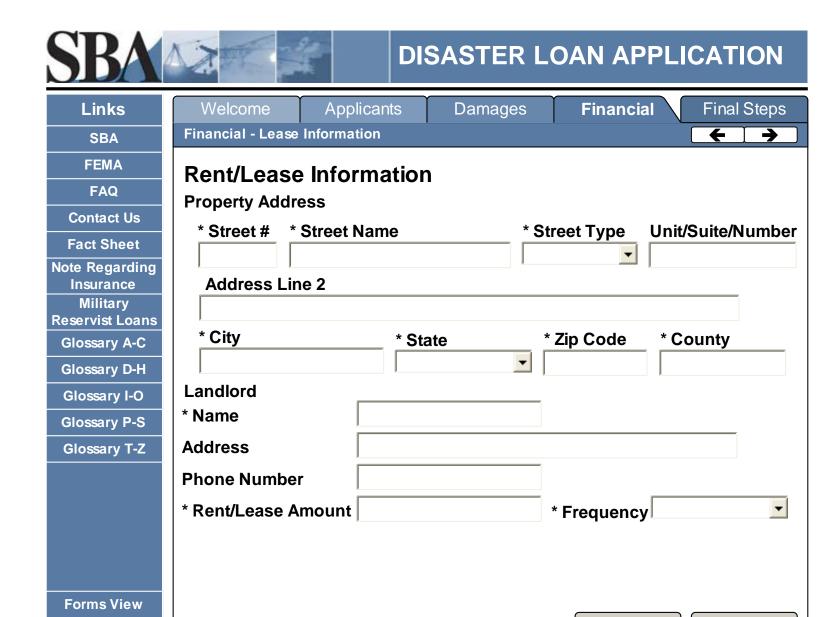

Welcome Applicants Damages Financial Final Steps
Financial - Main (Business) ← →

### In this section we ask you about your financial information

#### **Business Financial information**

All business financial statements must be provided to the SBA under separate cover. Links to websites to get copies of documents and a list of documentation required will be provided in the Filing Requirements screen.