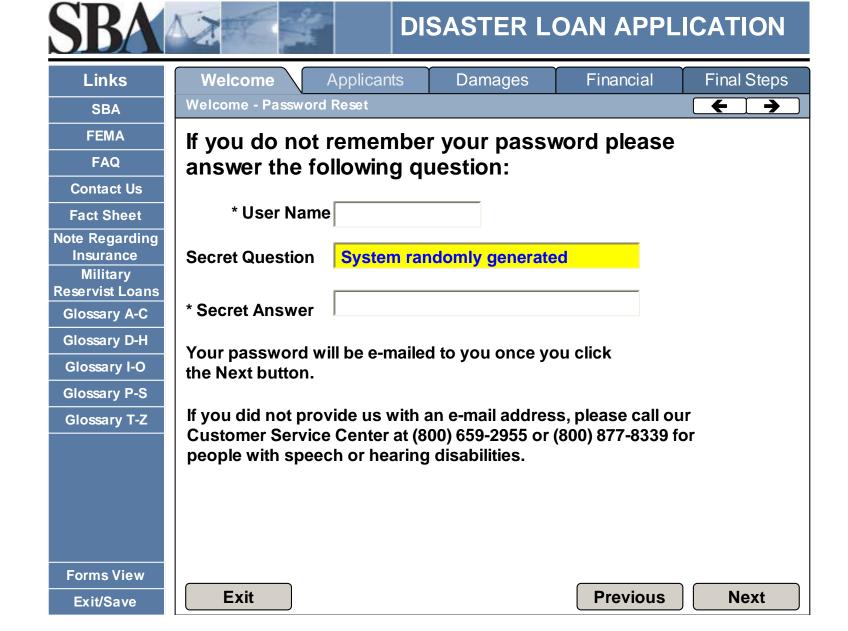

## Are you a registered user of the SBA Disaster Assistance Account Site?

- Tes, I am a registered user on the SBA Disaster Assistance Account Site.
- No, I'm a new user.

**Previous** 