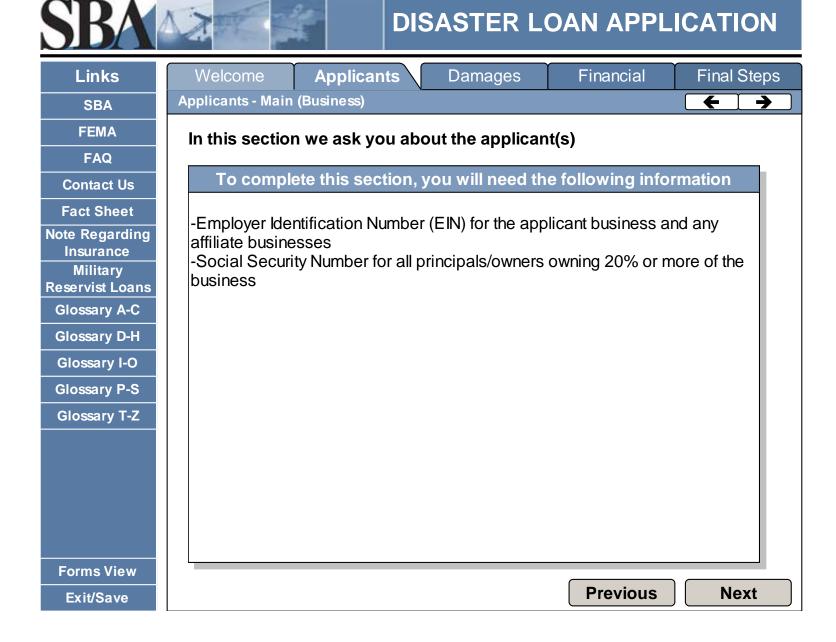

orms View

Exit/Save

# U.S. Small Business Administration Disaster Loan Application



Federal Disaster Loans for Homeowners, Renters, and Businesses of all Sizes

Apply for a Home /
Personal Property Loan

Welcome - Splash Screen

Apply for a Business / Rental Property Loan

Continue An Existing Application



Forms View

Exit/Save

Business Screens 04/16/2008 Page 14 of 133

**Previous** 



Exit/Save

Business Screens 04/16/2008 Page 15 of 133

**Previous** 



Business Screens 04/16/2008 Page 16 of 133



Business Screens 04/16/2008 Page 17 of 133



Business Screens 04/16/2008 Page 18 of 133



Business Screens 04/16/2008 Page 19 of 133



**Forms View** 

Exit/Save

Business Screens 04/16/2008 Page 20 of 133

**Previous** 

Final Steps



Business Screens 04/16/2008 Page 21 of 133



Business Screens 04/16/2008 Page 22 of 133



#### **DISASTER LOAN APPLICATION**

| Links                       | Welcome Applicants Damages                                                                 | Financial                                                | Final Steps |
|-----------------------------|--------------------------------------------------------------------------------------------|----------------------------------------------------------|-------------|
| SBA                         | Applicants - Business (Sole Prop)                                                          |                                                          | <b>+ +</b>  |
| FEMA                        | What type of business organi