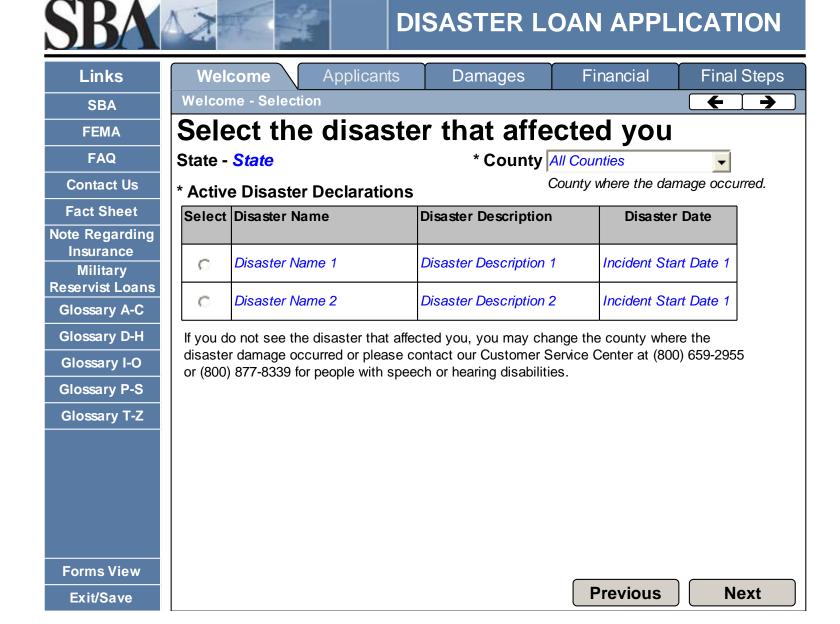

## Are you a registered user of the SBA Disaster Assistance Account Site?

- Tes, I am a registered user on the SBA Disaster Assistance Account Site.
- No, I'm a new user.

**Previous** 