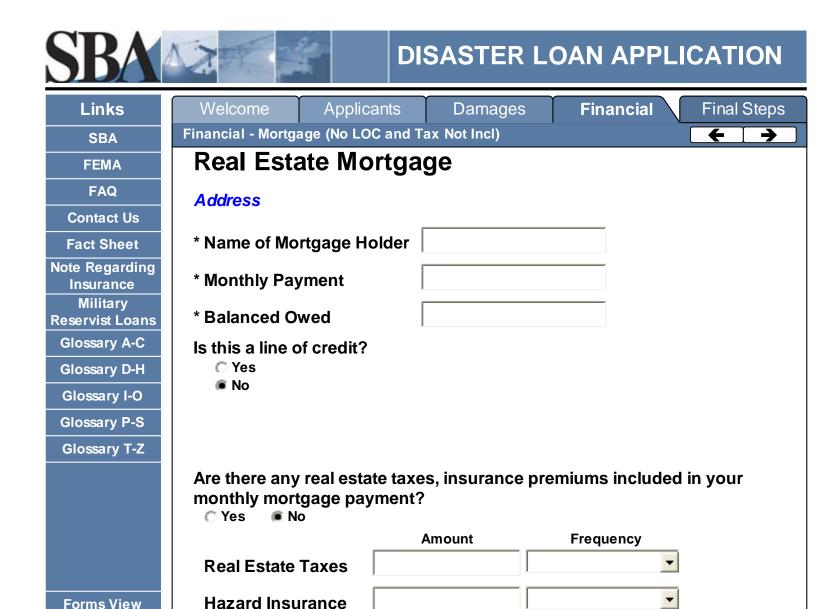

Welcome Applicants Damages Financial Final Steps
Financial - Main (Business) ← →

### In this section we ask you about your financial information

#### **Business Financial information**

All business financial statements must be provided to the SBA under separate cover. Links to websites to get copies of documents and a list of documentation required will be provided in the Filing Requirements screen.