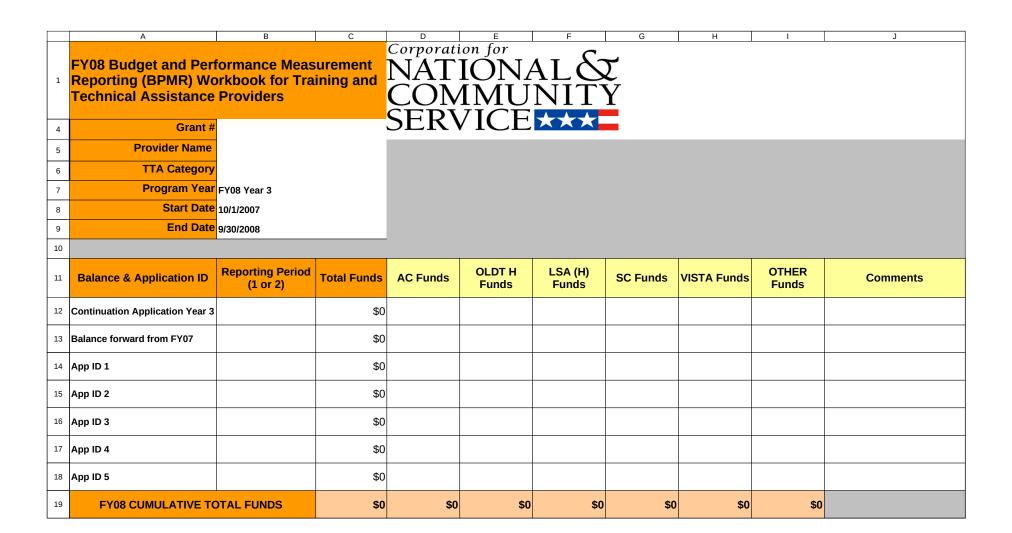

| Grant Number                                                                                                          | Provider<br>Name | Application ID                                                    | TTA<br>Category | Reporting<br>Start Date | Reporting<br>End Date | FY08 Total<br>Cumulative<br>Funds | Reporting<br>Period | Program<br>Year |  |  |
|-----------------------------------------------------------------------------------------------------------------------|------------------|-------------------------------------------------------------------|-----------------|-------------------------|-----------------------|-----------------------------------|---------------------|-----------------|--|--|
| 0                                                                                                                     | 0                | Continuation<br>Application<br>Year 3                             | 0               | 10/1/2007               | 9/30/2008             | \$0                               | 0                   | FY08 Year 3     |  |  |
|                                                                                                                       | FISC             | FISCAL YEAR TO-DATE CUMULATIVE OUTPUTS & PARTICIPANTS BY PROGRAMS |                 |                         |                       |                                   |                     |                 |  |  |
| T/TA OUTPUT CATEGORY                                                                                                  | AC Funded        | LSA (H)<br>Funded                                                 | SC Funded       | VISTA<br>Funded         | OLDT H<br>Funded      | CROSS<br>PROGRAM<br>FUNDED        | OTHER<br>Funded     | REAL<br>TOTAL   |  |  |
| 1. National/multi-state/single state training events organized by provider                                            |                  |                                                                   |                 |                         |                       |                                   |                     |                 |  |  |
| Annual Cumulative Planned Units<br>Unit = # events                                                                    |                  |                                                                   |                 |                         |                       |                                   |                     | 0               |  |  |
| Annual Cumulative Planned Participants                                                                                |                  |                                                                   |                 |                         |                       |                                   |                     | 0               |  |  |
| Actual Units Unit = # events                                                                                          |                  |                                                                   |                 |                         |                       |                                   |                     | 0               |  |  |
| Actual Participants                                                                                                   |                  |                                                                   |                 |                         |                       |                                   |                     | 0               |  |  |
| Cross Program funded (planned):<br>How activity is cross program per<br>funding sources and activity<br>descriptions. |                  |                                                                   |                 |                         |                       |                                   |                     |                 |  |  |
| Program Funded Activity Descriptions (planned)                                                                        |                  |                                                                   |                 |                         |                       |                                   |                     |                 |  |  |

| Grant Number                                                                                                          | Provider<br>Name | Application ID                                                    | TTA<br>Category | Reporting<br>Start Date | Reporting<br>End Date | FY08 Total<br>Cumulative<br>Funds | Reporting<br>Period | Program<br>Year |  |  |
|-----------------------------------------------------------------------------------------------------------------------|------------------|-------------------------------------------------------------------|-----------------|-------------------------|-----------------------|-----------------------------------|---------------------|-----------------|--|--|
| 0                                                                                                                     | 0                | Continuation<br>Application<br>Year 3                             | 0               | 10/1/2007               | 9/30/2008             | \$0                               | 0                   | FY08 Year 3     |  |  |
|                                                                                                                       | FISC             | FISCAL YEAR TO-DATE CUMULATIVE OUTPUTS & PARTICIPANTS BY PROGRAMS |                 |                         |                       |                                   |                     |                 |  |  |
| T/TA OUTPUT CATEGORY                                                                                                  | AC Funded        | LSA (H)<br>Funded                                                 | SC Funded       | VISTA<br>Funded         | OLDT H<br>Funded      | CROSS<br>PROGRAM<br>FUNDED        | OTHER<br>Funded     | REAL<br>TOTAL   |  |  |
| 1. National/multi-state/single state training events organized by provider                                            |                  |                                                                   |                 |                         |                       |                                   |                     |                 |  |  |
| Annual Cumulative Planned Units Unit = # events                                                                       |                  |                                                                   |                 |                         |                       |                                   |                     | 0               |  |  |
| Annual Cumulative Planned Participants                                                                                |                  |                                                                   |                 |                         |                       |                                   |                     | 0               |  |  |
| Actual Units Unit = # events                                                                                          |                  |                                                                   |                 |                         |                       |                                   |                     | 0               |  |  |
| Actual Participants                                                                                                   |                  |                                                                   |                 |                         |                       |                                   |                     | 0               |  |  |
| Cross Program funded (planned):<br>How activity is cross program per<br>funding sources and activity<br>descriptions. |                  |                                                                   |                 |                         |                       |                                   |                     |                 |  |  |
| Program Funded Activity Descriptions (planned)                                                                        |                  |                                                                   |                 |                         |                       |                                   |                     |                 |  |  |

| Grant Number                                                                                                          | Provider<br>Name                                                  | Application ID                        | TTA<br>Category | Reporting<br>Start Date | Reporting<br>End Date | FY08 Total<br>Cumulative<br>Funds | Reporting<br>Period | Program<br>Year |  |
|-----------------------------------------------------------------------------------------------------------------------|-------------------------------------------------------------------|---------------------------------------|-----------------|-------------------------|-----------------------|-----------------------------------|---------------------|-----------------|--|
| 0                                                                                                                     | 0                                                                 | Continuation<br>Application<br>Year 3 | 0               | 10/1/2007               | 9/30/2008             | \$0                               | 0                   | FY08 Year 3     |  |
|                                                                                                                       | FISCAL YEAR TO-DATE CUMULATIVE OUTPUTS & PARTICIPANTS BY PROGRAMS |                                       |                 |                         |                       |                                   |                     |                 |  |
|                                                                                                                       | FISCA                                                             | L YEAR 10-D                           | ATE CUMUL       | ATIVE OUT               | PUIS & PAI            | RIICIPANISI                       | 31 PRUGRAN          | 15              |  |
| T/TA OUTPUT CATEGORY                                                                                                  | AC Funded                                                         | LSA (H)<br>Funded                     | SC Funded       | VISTA<br>Funded         | OLDT H<br>Funded      | CROSS<br>PROGRAM<br>FUNDED        | OTHER<br>Funded     | REAL<br>TOTAL   |  |
| National/multi-state/single<br>state training events organized<br>by provider                                         |                                                                   |                                       |                 |                         |                       |                                   |                     |                 |  |
| Annual Cumulative Planned Units  Unit = # events                                                                      |                                                                   |                                       |                 |                         |                       |                                   |                     | 0               |  |
| Annual Cumulative Planned Participants                                                                                |                                                                   |                                       |                 |                         |                       |                                   |                     | 0               |  |
| Actual Units Unit = # events                                                                                          |                                                                   |                                       |                 |                         |                       |                                   |                     | 0               |  |
| Actual Participants                                                                                                   |                                                                   |                                       |                 |                         |                       |                                   |                     | 0               |  |
| Cross Program funded (planned):<br>How activity is cross program per<br>funding sources and activity<br>descriptions. |                                                                   |                                       |                 |                         |                       |                                   |                     |                 |  |
| Program Funded Activity Descriptions (planned)                                                                        |                                                                   |                                       | -               |                         |                       | _                                 | _                   |                 |  |