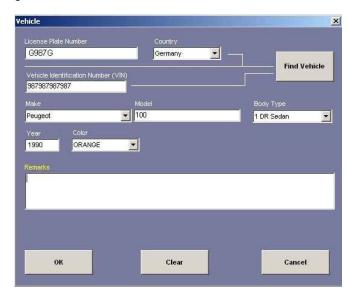

Figure 10. Installation Pass Holder Authorization Privileges Tab

Figure 11. Completed Biometrics Screen

Figure 12. Installation Pass Holder Vehicle Screen

Figure 13. Installation Pass Holder Add Vehicle Screen