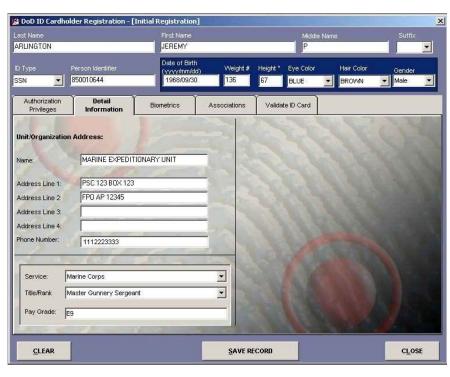

# **DoD ID Card Holder**

Figure 1. DoD ID Cardholder — Authorization Privileges

Figure 2. DoD ID Cardholder — Detail Information

Figure 3. Capture Photo Screen