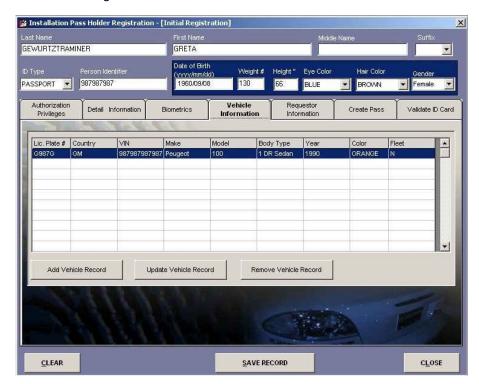

Figure 10. Installation Pass Holder Authorization Privileges Tab

Figure 11. Completed Biometrics Screen

Figure 12. Installation Pass Holder Vehicle Screen

Figure 13. Installation Pass Holder Add Vehicle Screen