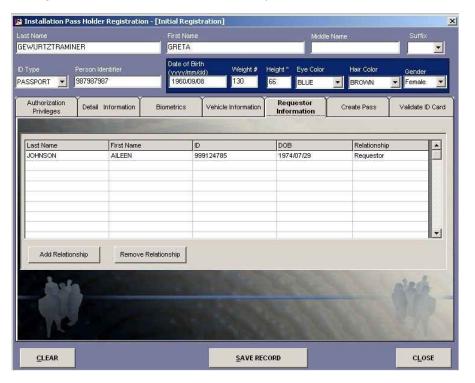

Figure 14. Installation Pass Holder Requestor Information Screen

Figure 15. Installation Pass Holder Create Pass Screen

Figure 16. Access Roster Screen - Sponsor information Tab

Figure 17. Access Roster — Roster Information Tab