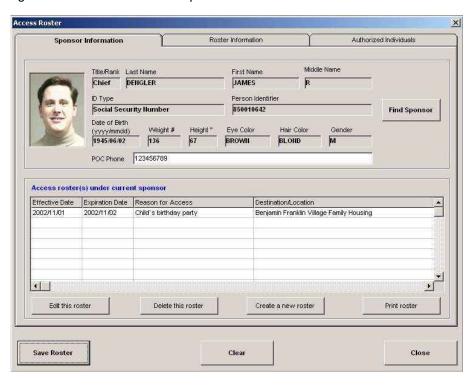

Figure 14. Installation Pass Holder Requestor Information Screen

Figure 15. Installation Pass Holder Create Pass Screen

Figure 16. Access Roster Screen - Sponsor information Tab

Figure 17. Access Roster — Roster Information Tab