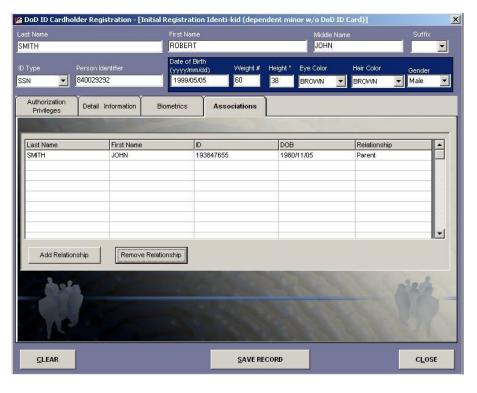

## Figure 4. Biometrics Screen

Figure 5. Completed Biometrics Screen

Figure 6. Completed Associations Screen

Figure 7. Detail Information Screen — Identi-kid

Figure 8. Associations Screen — Identi-kid

Figure 9. Authorization Privileges Screen - Identi-kid