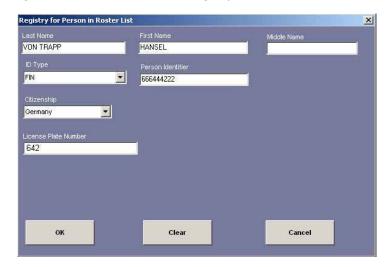

Figure 18. Access Roster — Registry for Person in Roster List

Figure 19. Access Roster — Sponsor Information Screen with Access Roster

Figure 20. Access Roster — Registry for Person in Roster List

13