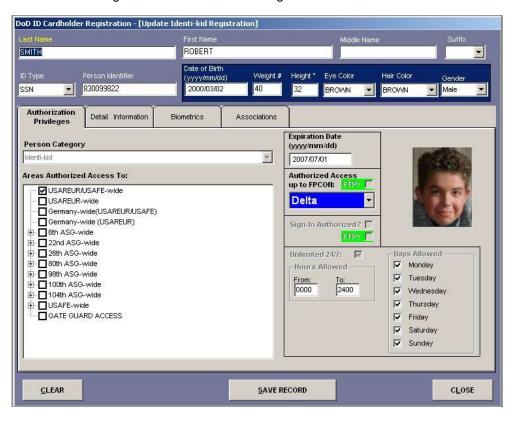

## Figure 4. Biometrics Screen

Figure 5. Completed Biometrics Screen

Figure 6. Completed Associations Screen

Figure 7. Detail Information Screen — Identi-kid

Figure 8. Associations Screen — Identi-kid

Figure 9. Authorization Privileges Screen - Identi-kid