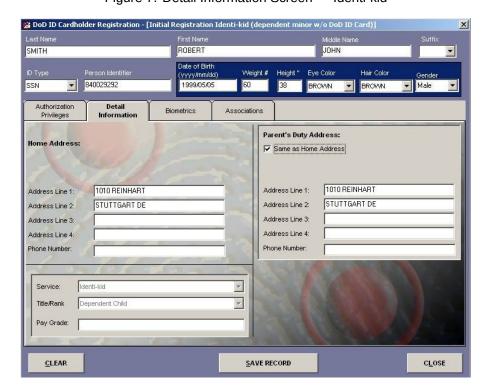

## Figure 4. Biometrics Screen

Figure 5. Completed Biometrics Screen

Figure 6. Completed Associations Screen

Figure 7. Detail Information Screen — Identi-kid

Figure 8. Associations Screen — Identi-kid

Figure 9. Authorization Privileges Screen - Identi-kid