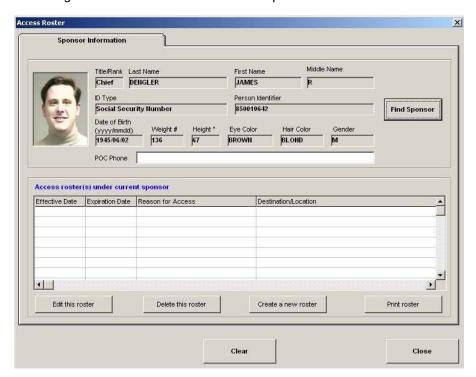

Figure 14. Installation Pass Holder Requestor Information Screen

Figure 15. Installation Pass Holder Create Pass Screen

Figure 16. Access Roster Screen - Sponsor information Tab

Figure 17. Access Roster — Roster Information Tab