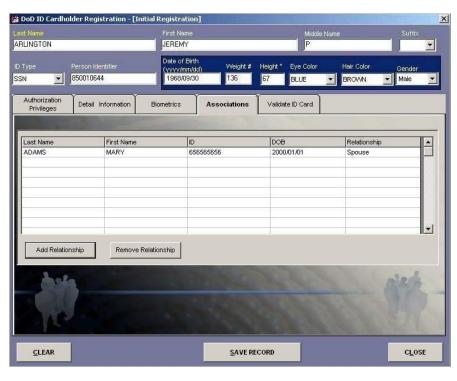

## Figure 4. Biometrics Screen

Figure 5. Completed Biometrics Screen

Figure 6. Completed Associations Screen

Figure 7. Detail Information Screen — Identi-kid

Figure 8. Associations Screen — Identi-kid

Figure 9. Authorization Privileges Screen - Identi-kid