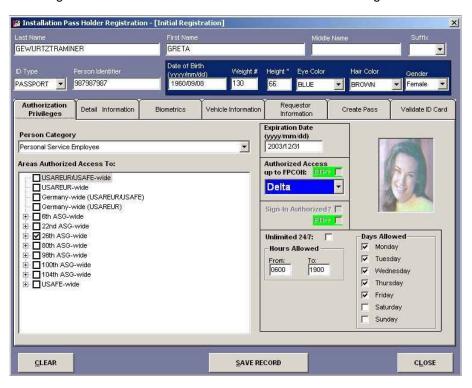

Figure 10. Installation Pass Holder Authorization Privileges Tab

Figure 11. Completed Biometrics Screen

Figure 12. Installation Pass Holder Vehicle Screen

Figure 13. Installation Pass Holder Add Vehicle Screen