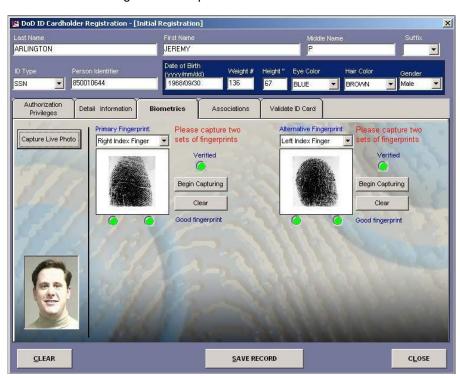

## Figure 4. Biometrics Screen

Figure 5. Completed Biometrics Screen

Figure 6. Completed Associations Screen

Figure 7. Detail Information Screen — Identi-kid

Figure 8. Associations Screen — Identi-kid

Figure 9. Authorization Privileges Screen - Identi-kid