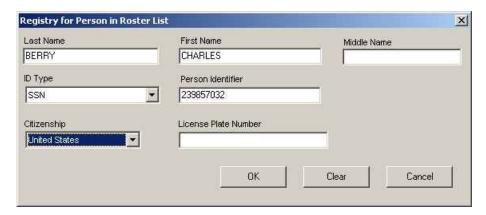

Figure 18. Access Roster — Registry for Person in Roster List

Figure 19. Access Roster — Sponsor Information Screen with Access Roster

Figure 20. Access Roster — Registry for Person in Roster List

13