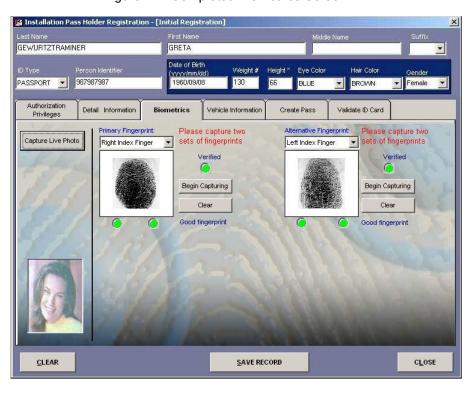

Figure 10. Installation Pass Holder Authorization Privileges Tab

Figure 11. Completed Biometrics Screen

Figure 12. Installation Pass Holder Vehicle Screen

Figure 13. Installation Pass Holder Add Vehicle Screen