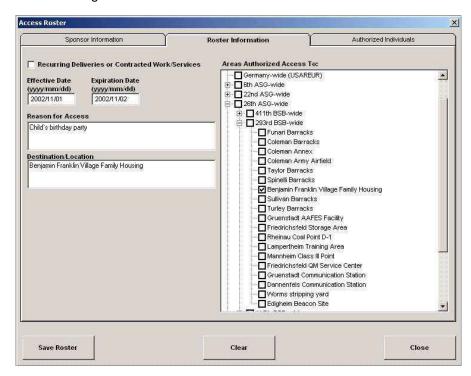

Figure 14. Installation Pass Holder Requestor Information Screen

Figure 15. Installation Pass Holder Create Pass Screen

Figure 16. Access Roster Screen - Sponsor information Tab

Figure 17. Access Roster — Roster Information Tab