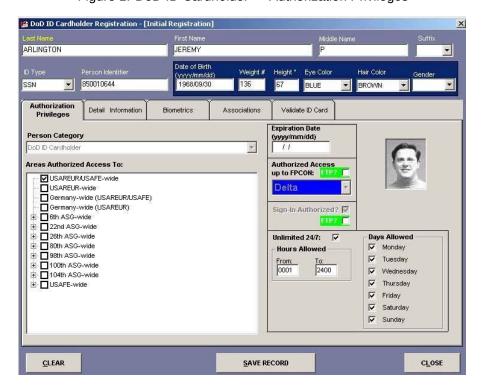

# **DoD ID Card Holder**

Figure 1. DoD ID Cardholder — Authorization Privileges

Figure 2. DoD ID Cardholder — Detail Information

Figure 3. Capture Photo Screen