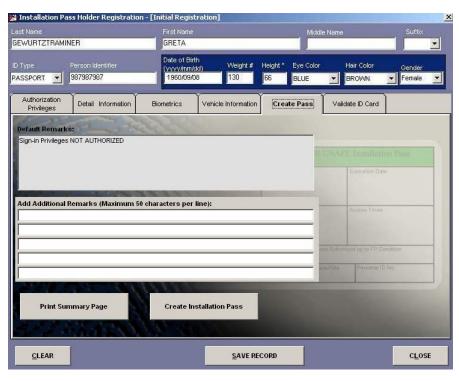

Figure 14. Installation Pass Holder Requestor Information Screen

Figure 15. Installation Pass Holder Create Pass Screen

Figure 16. Access Roster Screen - Sponsor information Tab

Figure 17. Access Roster — Roster Information Tab