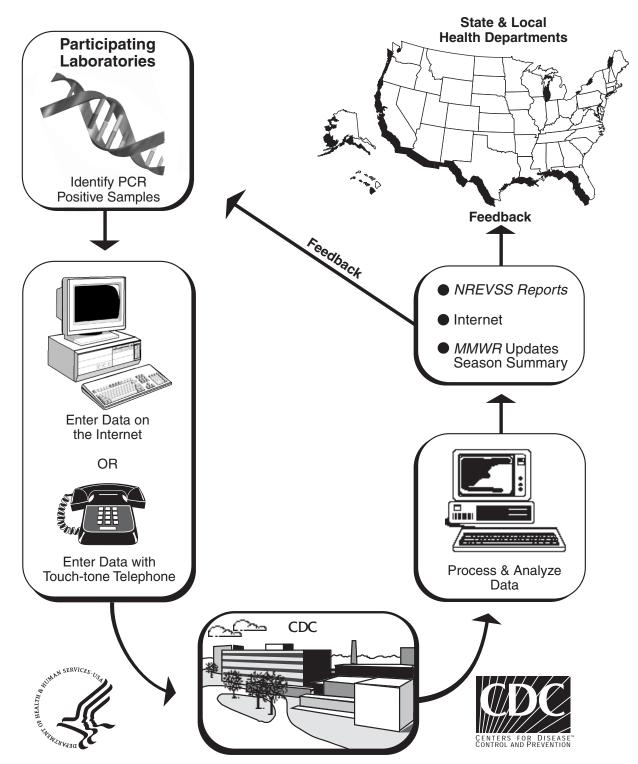

## National Respiratory and Enteric Virus Surveillance System 2005-2006 Polymerase Chain Reaction (PCR) Worksheet

To Report Results: Log on to <a href="http://www2.ncid.cdc.gov/nrevss/odss/login.asp">http://www2.ncid.cdc.gov/nrevss/odss/login.asp</a>

OR call 1-800-232-0038 anytime after 12:00 noon Saturday and before 12:00 noon Tuesday

FORM APPROVED OMB NO. 0920-0004

| 2225                   |                              |               | Respiratory Viruses by PCR |               |               |               |               |               |              |                |             | Enteric<br>Viruses |               | Report             |                |        |                |             |               |             |               |
|------------------------|------------------------------|---------------|----------------------------|---------------|---------------|---------------|---------------|---------------|--------------|----------------|-------------|--------------------|---------------|--------------------|----------------|--------|----------------|-------------|---------------|-------------|---------------|
| 2005<br>Week<br>Ending | <b>CDC</b><br>Report<br>Week | RS            | SV                         |               | Par           | rainfluenz    | a Virus (     | PIV)          |              | Respi<br>Adend |             |                    |               | Influenza<br>Virus |                |        | Hun<br>Metapne |             | Rotav         |             | made<br>by    |
| Saturday               | Code                         | No.<br>Tested | No.<br>Pos.                | No.<br>Tested | PIV 1<br>Pos. | PIV 2<br>Pos. | PIV 3<br>Pos. | PIV 4<br>Pos. | Unk.<br>Pos. | No.<br>Tested  | No.<br>Pos. | No.<br>Tested      | AH1N1<br>Pos. | AH3N2<br>Pos.      | A Unk.<br>Pos. | B Pos. | No.<br>Tested  | No.<br>Pos. | No.<br>Tested | No.<br>Pos. | Initials/Date |
| Jul 02                 | 0527                         |               |                            |               |               |               |               |               |              |                |             |                    |               |                    |                |        |                |             |               |             |               |
| 09                     | 0528                         |               |                            |               |               |               |               |               |              |                |             |                    |               |                    |                |        |                |             |               |             |               |
| 16                     | 0529                         |               |                            |               |               |               |               |               |              |                |             |                    |               |                    |                |        |                |             |               |             |               |
| 23                     | 0530                         |               |                            |               |               |               |               |               |              |                |             |                    |               |                    |                |        |                |             |               |             |               |
| 30                     | 0531                         |               |                            |               |               |               |               |               |              |                |             |                    |               |                    |                |        |                |             |               |             |               |
| Aug 06                 | 0532                         |               |                            |               |               |               |               |               |              |                |             |                    |               |                    |                |        |                |             |               |             |               |
| 13                     | 0533                         |               |                            |               |               |               |               |               |              |                |             |                    |               |                    |                |        |                |             |               |             |               |
| 20                     | 0534                         |               |                            |               |               |               |               |               |              |                |             |                    |               |                    |                |        |                |             |               |             |               |
| 27                     | 0535                         |               |                            |               |               |               |               |               |              |                |             |                    |               |                    |                |        |                |             |               |             |               |
| Sep 03                 | 0536                         |               |                            |               |               |               |               |               |              |                |             |                    |               |                    |                |        |                |             |               |             |               |
| 10                     | 0537                         |               |                            |               |               |               |               |               |              |                |             |                    |               |                    |                |        |                |             |               |             |               |
| 17                     | 0538                         |               |                            |               |               |               |               |               |              |                |             |                    |               |                    |                |        |                |             |               |             |               |
| 24                     | 0539                         |               |                            |               |               |               |               |               |              |                |             |                    |               |                    |                |        |                |             |               |             |               |
| Oct 01                 | 0540                         |               |                            |               |               |               |               |               |              |                |             |                    |               |                    |                |        |                |             |               |             |               |
| 08                     | 0541                         |               |                            |               |               |               |               |               |              |                |             |                    |               |                    |                |        |                |             |               |             |               |
| 15                     | 0542                         |               |                            |               |               |               |               |               |              |                |             |                    |               |                    |                |        |                |             |               |             |               |
| 22                     | 0543                         |               |                            |               |               |               |               |               |              |                |             |                    |               |                    |                |        |                |             |               |             |               |
| 29                     | 0544                         |               |                            |               |               |               |               |               |              |                |             |                    |               |                    |                |        |                |             |               |             |               |
| Nov 05                 | 0545                         |               |                            |               |               |               |               |               |              |                |             |                    |               |                    |                |        |                |             |               |             |               |
| 12                     | 0546                         |               |                            |               |               |               |               |               |              |                |             |                    |               |                    |                |        |                |             |               |             |               |
| 19                     | 0547                         |               |                            |               |               |               |               |               |              |                |             |                    |               |                    |                |        |                |             |               |             |               |
| 26                     | 0548                         |               |                            |               |               |               |               |               |              |                |             |                    |               |                    |                |        |                |             |               |             |               |
| Dec 03                 | 0549                         |               |                            |               |               |               |               |               |              |                |             |                    |               |                    |                |        |                |             |               |             |               |
| 10                     | 0550                         |               |                            |               |               |               |               |               |              |                |             |                    |               |                    |                |        |                |             |               |             |               |
| 17                     | 0551                         |               |                            |               |               |               |               |               |              |                |             |                    |               |                    |                |        |                |             |               |             |               |
| 24                     | 0552                         |               |                            |               |               |               |               |               |              |                |             |                    |               |                    |                |        |                |             |               |             |               |
| 31                     | 0553                         |               |                            |               |               |               |               |               |              |                |             |                    |               |                    |                |        |                |             |               |             |               |
| CDC 55 93D Pc          |                              | - (1)         |                            |               |               |               |               |               |              |                |             |                    |               |                    |                |        |                |             |               |             |               |

## **INSTRUCTIONS FOR TELEPHONE REPORTING:**

- Please call in once a week, anytime between 12 noon on Saturday and 12 noon on Tuesday to be included in the latest week's report.
- 2. Use a touch tone telephone to Dial 1-800-232-0038. If you get a busy signal, wait a few minutes and call again.
- 3. Once you are connected you will hear a short welcome message and instructions on reporting, shown in the example below.
- 4. To speed data entry, press the pound # key after entering a number to immediately move to the next question.

- "Welcome to the National Respiratory and Enteric Virus Surveillance System at the Centers for Disease Control and Prevention"
- Special NREVSS Message updated intermittently.
- This voice system will prompt you for your response and then repeat your entry.
- If your entry was incorrect, press the **star key** \*, and the question will be repeated.
- Enter your 6-digit center number.
  To report results of antigen detection tests, press 1; or virus isolations, press 2; or electron microscopy, press 3; or PCR, press 4.