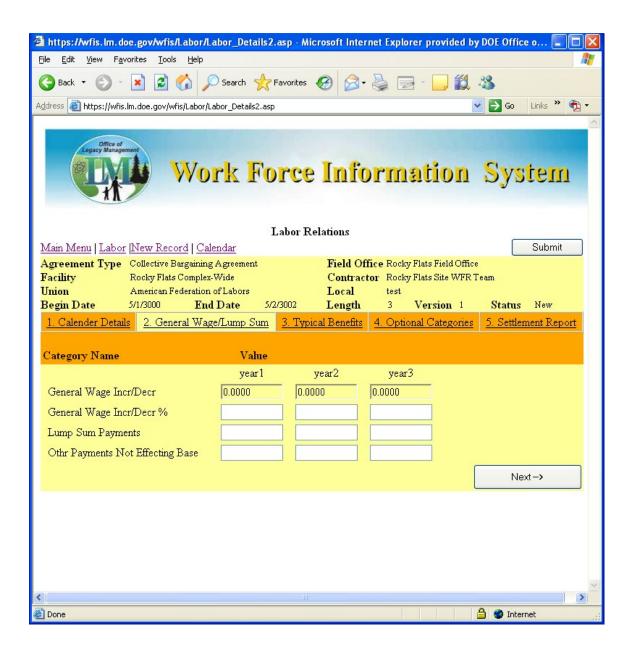

The 5<sup>th</sup> tab "Settlement Report" is not an entry screen, it is a summary

| 11 | The 5 <sup>th</sup> tab "Settlement Report" is not an entry screen, it is a summary |                          |                 |                     |                   |           |   |  |
|----|-------------------------------------------------------------------------------------|--------------------------|-----------------|---------------------|-------------------|-----------|---|--|
| æ  | https://wfis.lm.doe.gov/wfis/Labo                                                   | r/Labor_Details5.asp - l | Microsoft Inter | net Explorer provid | led by DOE Office | e o 🔲 🗖   | × |  |
| Ē  | ile <u>E</u> dit <u>V</u> iew F <u>a</u> vorites <u>T</u> ools <u>H</u> e           | P