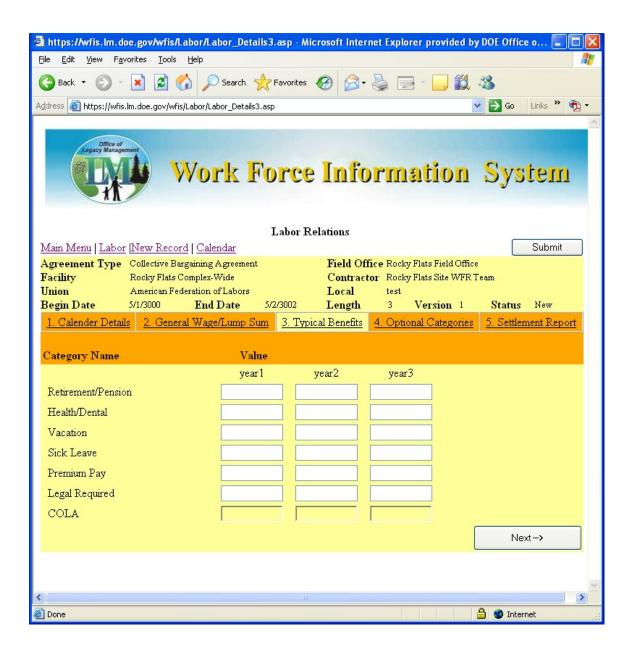

The 5<sup>th</sup> tab "Settlement Report" is not an entry screen, it is a summary

| 11 | The 5 <sup>th</sup> tab "Settlement Report" is not an entry screen, it is a summary |                          |                 |                     |                   |           |   |  |
|----|-------------------------------------------------------------------------------------|--------------------------|-----------------|---------------------|-------------------|-----------|---|--|
| æ  | https://wfis.lm.doe.gov/wfis/Labo                                                   | r/Labor_Details5.asp - l | Microsoft Inter | net Explorer provid | led by DOE Office | e o 🔲 🗖   | × |  |
| Ē  | ile <u>E</u> dit <u>V</u> iew F <u>a</u> vorites <u>T</u> ools <u>H</u> e           | P