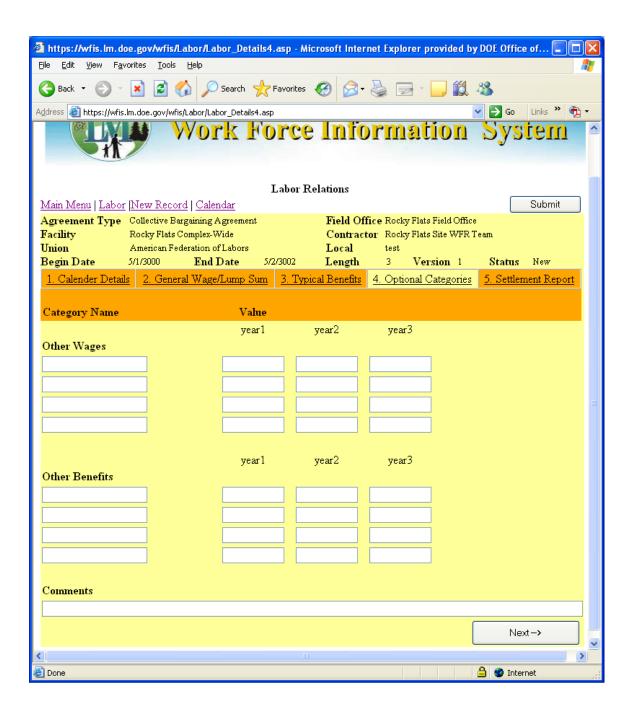

The 5<sup>th</sup> tab "Settlement Report" is not an entry screen, it is a summary

| 11 | The 5 <sup>th</sup> tab "Settlement Report" is not an entry screen, it is a summary |                          |                 |                     |                   |           |   |  |
|----|-------------------------------------------------------------------------------------|--------------------------|-----------------|---------------------|-------------------|-----------|---|--|
| æ  | https://wfis.lm.doe.gov/wfis/Labo                                                   | r/Labor_Details5.asp - l | Microsoft Inter | net Explorer provid | led by DOE Office | e o 🔲 🗖   | × |  |
| Ē  | ile <u>E</u> dit <u>V</u> iew F <u>a</u> vorites <u>T</u> ools <u>H</u> e           | P