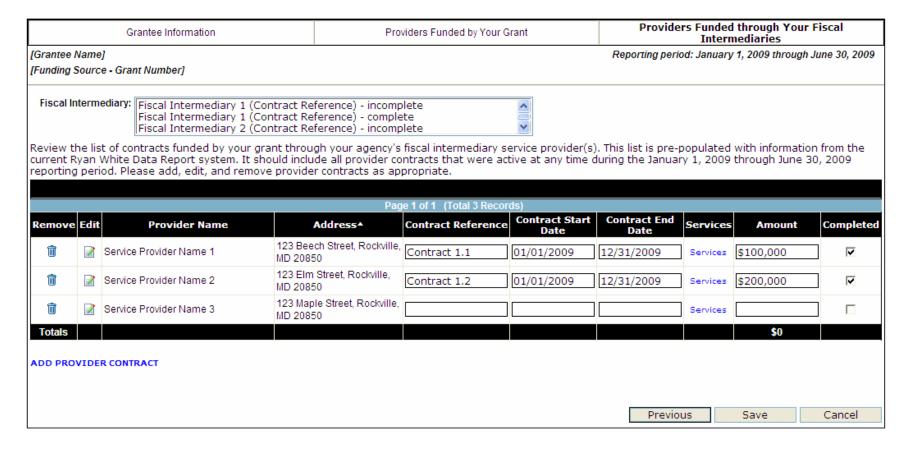

#### **GRANTEE FORM**

Grantees that contract with an agency to provide fiscal intermediary services (i.e., grantees that utilize a pass-through agency) must also enter the list of contracts funded by their grant through the selected fiscal intermediary (FI) service provider(s).

Select a contract for FI services from the list box. A list of contracts funded by your grant through the selected FI service provider will be displayed.

Review the service provider contracts under the selected FI provider to ensure that:

- All contracts that were active during the given reporting period are listed; and.
- 2. The services each agency was contracted to provide under each agreement have been selected.

After completing all information for each contract, check "Completed."