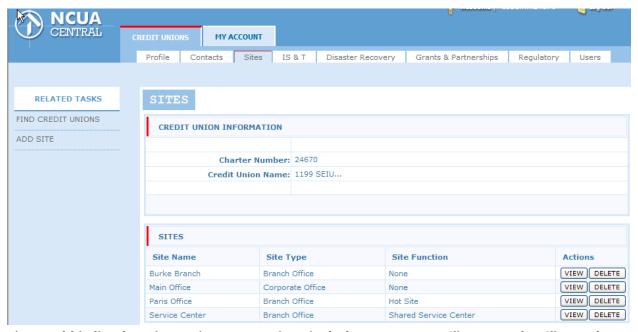

### Sites - View list of locations

Site - Add/Edit a location - Site Type options include: Corporate Office, Branch Office, Other. Site functions not listed: ATM, Location of Records (Note: Credit unions are not required to report the ATM locations; however, they have the option).