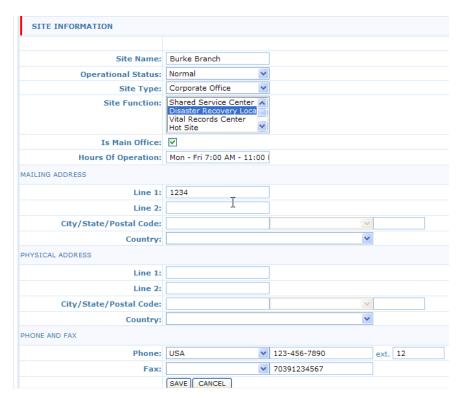

### Sites - View list of locations

Site - Add/Edit a location - Site Type options include: Corporate Office, Branch Office, Other. Site functions not listed: ATM, Location of Records (Note: Credit unions are not required to report the ATM locations; however, they have the option).