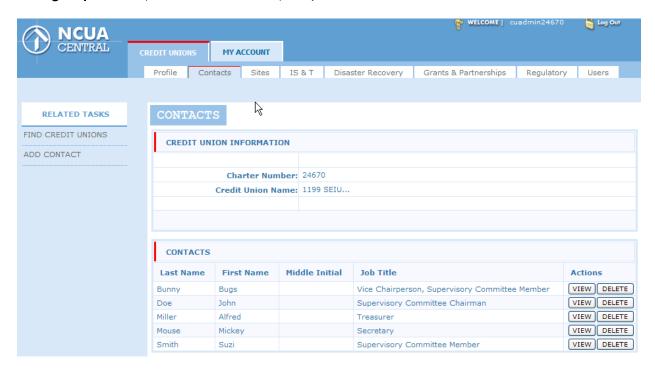

### **Credit Union Profile**

Contacts (people associated with the credit union- Board of Directors, Committee Members, Emergency Contact, Patriot Act Contact, etc.) - View List of Contacts

Contacts - Add/Edit - The Job Title and Role fields are multi-select. Mandatory fields are based on the job title and role. In the online instructions, NCUA clarifies what fields are mandatory.