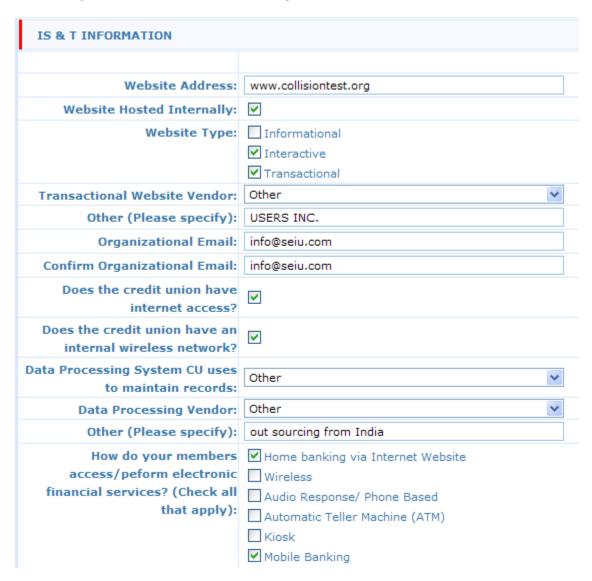

|                 |                                                                                              |
|                               | SAVE CANCEL                                                                                                                                  |                 |                                                                                              |

### Sites - View list of locations



Site - Add/Edit a location - Site Type options include: Corporate Office, Branch Office, Other. Site functions not listed: ATM, Location of Records (Note: Credit unions are not required to report the ATM locations; however, they have the option).



IS&T - Majority of the questions from Page 12 of the Call Report.



### **Data Processing Conversion - View Dates**



## Data Processing Conversion - Add/Edit a conversion



## **Disaster Recovery Information and Test**



Grants and Partnerships - This tab is optional for credit unions.



Regulatory – This is where we will capture Annual Meeting, Financial Statement Audit, and Member Account Verification Information



To Be Programmed - Credit Union Service Organization (CUSO) and Programs and Services. The CUSO section will be similar to Sites and Contacts and will contain all the fields on Page

18 of the Call Report. Programs and Services are being moved from Page 8 - 9 of the Call Report. This page will be checkboxes.

The 5300 portion is in process of being programmed; however, the format is not changing significantly. We plan to the form pages