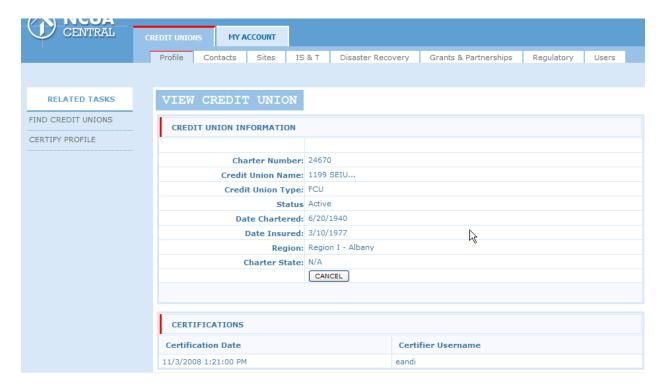

### **Credit Union Profile**

The online system includes an area called the credit union profile. The profile contains information about the credit union that infrequently changes. This area includes some read-only chartering information as well as some data we currently collect on the 5300 Call Report and Report of Officials. Once the initial data is entered into the profile, input is only required for additions, deletions, and changes. The areas from the 5300 Call Report that moved to the profile include:

### **Credit Union Profile**

Contacts (people associated with the credit union- Board of Directors, Committee Members, Emergency Contact, Patriot Act Contact, etc.) - View List of Contacts

Contacts - Add/Edit - The Job Title and Role fields are multi-select. Mandatory fields are based on the job title and role. In the online instructions, NCUA clarifies what fields are mandatory.