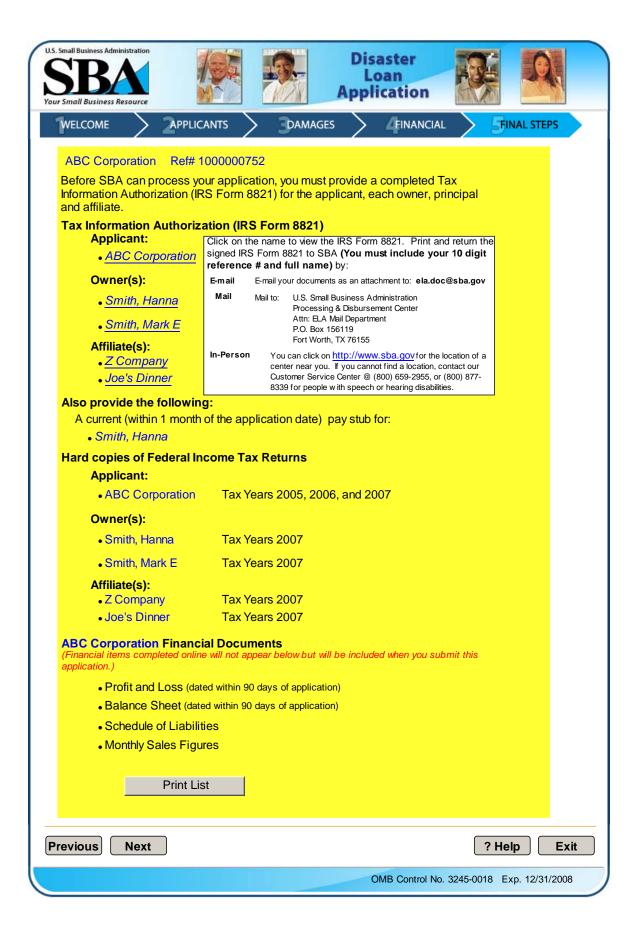

| U.S. Small Business Administration SBBAA Your Small Business Resource |                                                                                                                                 |                                                                          | Disaster<br>Loan<br>oplication                                     |                                     | <u>A</u>               |
|-----------------------------------------------------------------------|---------------------------------------------------------------------------------------------------------------------------------|--------------------------------------------------------------------------|--------------------------------------------------------------------|-------------------------------------|------------------------|
|                                                                       |                                                                                                                                 | DAMAGES                                                                  | FINANCIAL                                                          |                                     | STEPS                  |
| Navigating the                                                        | ELA                                                                                                                             |                                                                          |                                                                    |                                     |                        |
| the correct for<br>identify missin<br>errors to cont<br>• After you c | omplete each screen,<br>, select <b>Previous.</b> If                                                                            | ble to go to the next<br>at errors. You mus<br>select <b>Next</b> to con | screen. We will dis<br>t enter the missing ii<br>tinue.            | play a message<br>nformation and o  | e in red to<br>correct |
|                                                                       | ect Previous the inform<br>ou only lose informat                                                                                |                                                                          |                                                                    | en will                             |                        |
| Always use N<br>will likely caus<br>again.<br>• You can ex            | e the Back and Forware<br>ext and Previous to m<br>be an application error<br>it the ELA at any time<br>ly, your data is saved, | ove from screen to<br>If an application e<br>by selecting the Ex         | screen. Using the E<br>rror occurs, you mus<br>it button. When you | Back and Forwa<br>st exit the ELA a | and log in             |
|                                                                       | e: Do Not select the J<br>browser, your session<br>nutes.                                                                       |                                                                          |                                                                    |                                     |                        |
|                                                                       | nt documents from the                                                                                                           |                                                                          |                                                                    | ou do not have a                    | Adobe Reader           |
| If you need ac<br>through the pr                                      | ditional assistance or occess.                                                                                                  | completing the EL                                                        | A, select the help bu                                              | tton at any time                    | to guide you           |
| Previous Next                                                         |                                                                                                                                 |                                                                          |                                                                    | ? Help                              | ) Exit                 |
|                                                                       |                                                                                                                                 |                                                                          | OMB Control No. 3<br>OMB Control No. 3                             |                                     | 12/31/2008             |