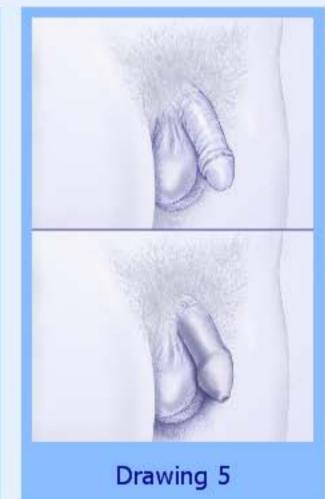

Drawing 4: The penis is longer and wider than in Drawing 3. The scrotum is bigger and the skin there is darker.

**Drawing 5:** The penis, scrotum and testicles are bigger than in Drawing 4.

Please choose the drawing that looks the most like your body.

Drawing 4: The penis is longer and wider than in Drawing 3. The scrotum is bigger and the skin there is darker.

Please choose the drawing that looks the most like your body.

Gender: Male; Age: 9

**Drawing 1:** The penis, testicles, balls, and scrotum are about the same size as when you were younger.