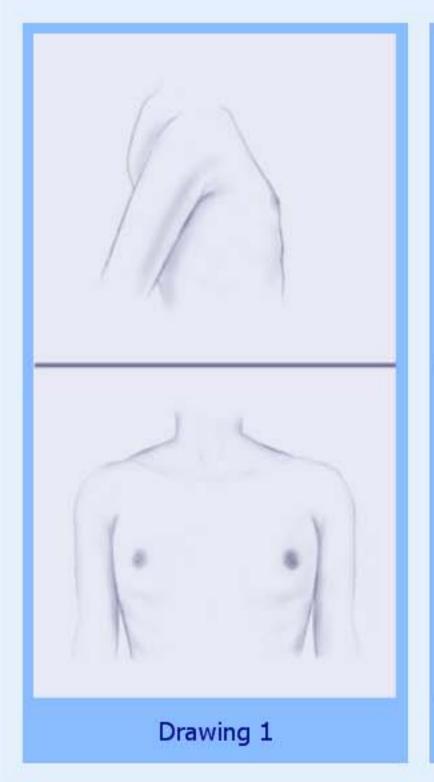

**Drawing 1:** The breasts are flat. The nipples stick out a little.

Drawing 2: The breasts are small mounds. The nipples stick out more than in Drawing 1. There is more of the dark skin around the nipples than in Drawing 1.

Gender: Female; Age: 12

Drawing 1: The breasts are flat. The nipples stick out a little.

**Drawing 2:** The breasts are small mounds. The nipples stick out more than in Drawing 1. There is more of the dark skin around the nipples than in Drawing 1.