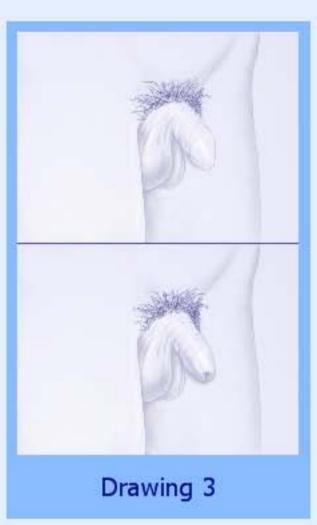

Node: NCHS\NHANES\_07-08\PMQ\_QDRL\ACASI\PMQ\PMQ090

Drawing 1: There is no hair.

Drawing 2: There are a few long, soft hairs at the base of the penis. The hairs can be straight or curly.

**Drawing 3:** The hair is thicker and curlier. There is hair growing on a bigger area than in Drawing 2.