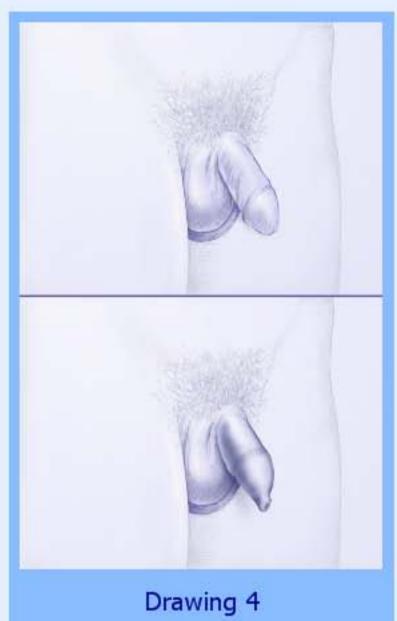

Drawing 2: There are a few long, soft hairs at the base of the penis. The hairs can be straight or curly.

Drawing 3: The hair is thicker and curlier. There is hair growing on a bigger area than in Drawing 2.

Drawing 4: The hair is darker and curlier and covers a bigger area than in Drawing 3. There is no hair on the

inside of the thighs.

Drawing 5: The hair has spread to the inside of the thighs. The hair covers an area that is shaped like a triangle.