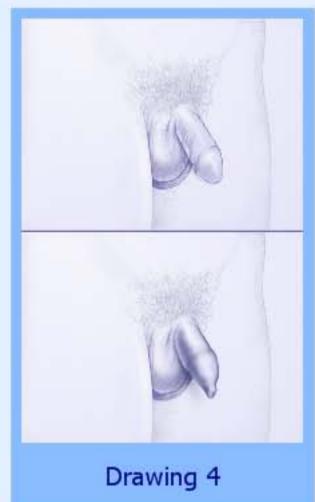

Drawing 4: The penis is longer and wider than in Drawing 3. The scrotum is bigger and the skin there is darker.

**Drawing 5:** The penis, scrotum and testicles are bigger than in Drawing 4.

Please choose the drawing that looks the most like your body.

Drawing 4: The penis is longer and wider than in Drawing 3. The scrotum is bigger and the skin there is darker.

Please choose the drawing that looks the most like your body.

Gender: Male; Age: 9

**Drawing 1:** The penis, testicles, balls, and scrotum are about the same size as when you were younger.