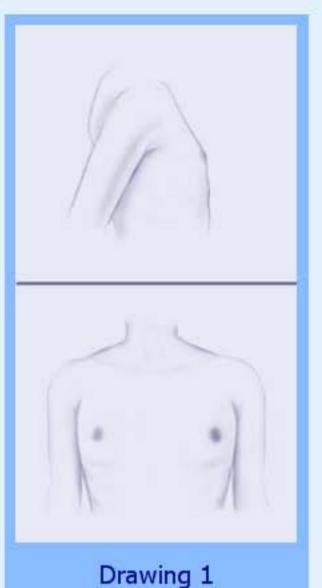

**Drawing 1:** The breasts are flat. The nipples stick out a little.

Drawing 2: The breasts are small mounds. The nipples stick out more than in Drawing 1. There is more of the dark skin around the nipples than in Drawing 1.

Gender: Female; Age: 12

Drawing 1: The breasts are flat. The nipples stick out a little.

**Drawing 2:** The breasts are small mounds. The nipples stick out more than in Drawing 1. There is more of the dark skin around the nipples than in Drawing 1.