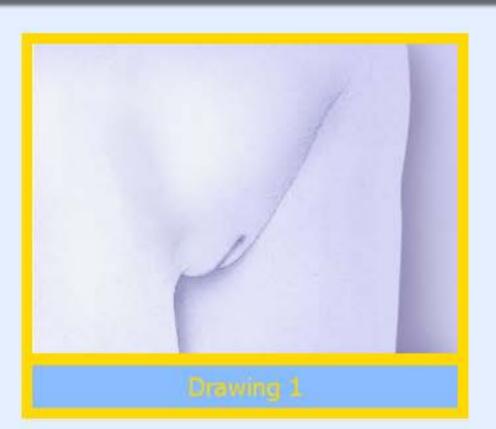

**Drawing 1:** The breasts are flat. The nipples stick out a little.

Drawing 2: The breasts are small mounds. The nipples stick out more than in Drawing 1. There is more of the dark skin around the nipples than in Drawing 1.