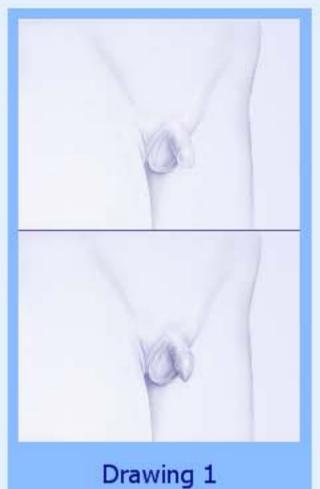

Drawing 1: There is no hair in this area.

Drawing 2: There are a few long, soft hairs in the private area. The hairs can be straight or curly.

**Drawing 3:** The hair is thicker and curlier and has spread out over more of the private area than in Drawing 2.

**Drawing 4:** The hair is darker and curlier and covers a bigger area than in Drawing 3. There is no hair on the inside of the thighs.

Please choose the drawing that looks the most like your body.

Appt ID: 5106850; SP ID: 413281