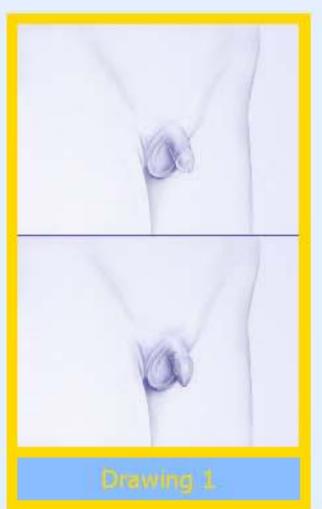

**Drawing 2:** The testicles, balls, are larger than in Drawing 1 and the scrotum is lower. The penis is only a little bigger compared to Drawing 1.

**Drawing 3:** The penis is longer than Drawing 2. The testicles, balls, and scrotum are larger and have dropped lower than in Drawing 2.

Drawing 4: The penis is longer and wider than in Drawing 3. The scrotum is bigger and the skin there is darker.

**Drawing 5:** The penis, scrotum and testicles are bigger than in Drawing 4.

Please choose the drawing that looks the most like your body.