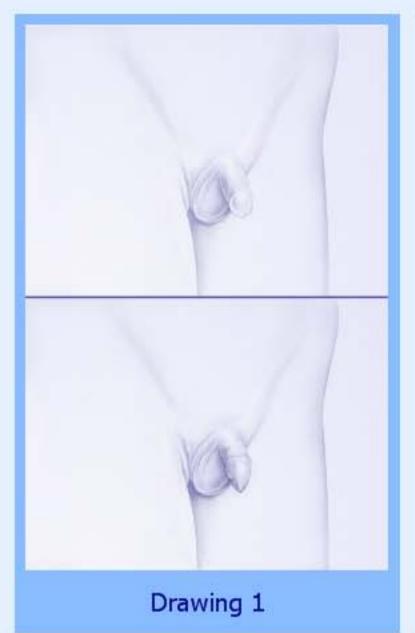

Please choose the drawing that looks the most like your body.

Appt ID: 5106852; SP ID: 271185

Gender: Female; Age: 8

Node: NCHS\NHANES\_07-08\PMQ\_QDRL\ACASI\PMQ\PMQ050

Voice: Lauren16

**Drawing 1:** The penis, testicles, balls, and scrotum are about the same size as when you were younger.

Drawing 2: The testicles, balls, are larger than in Drawing 1 and the scrotum is lower. The penis is only a little bigger compared to Drawing 1.

Drawing 3: The penis is longer than Drawing 2. The testicles, balls, and scrotum are larger and have dropped lower than in Drawing 2.