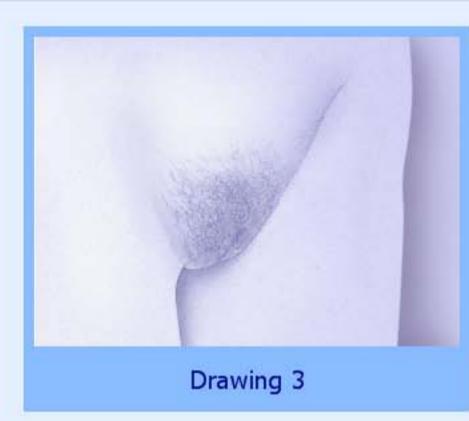

Drawing 1: There is no hair in this area.

Drawing 2: There are a few long, soft hairs in the private area. The hairs can be straight or curly.

**Drawing 3:** The hair is thicker and curlier and has spread out over more of the private area than in Drawing 2.

**Drawing 4:** The hair is darker and curlier and covers a bigger area than in Drawing 3. There is no hair on the inside of the thighs.

Please choose the drawing that looks the most like your body.

Appt ID: 5106850; SP ID: 413281

Gender: Female; Age: 12

Node: NCHS\NHANES\_07-08\PMQ\_QDRL\ACASI\PMQ\PMQ060

Voice: Lauren16

Drawing 1: There is no hair in this area.

**Drawing 2:** There are a few long, soft hairs in the private area. The hairs can be straight or curly.

**Drawing 3:** The hair is thicker and curlier and has spread out over more of the private area than in Drawing 2.

**Drawing 4:** The hair is darker and curlier and covers a bigger area than in Drawing 3. There is no hair on the inside of the thighs.