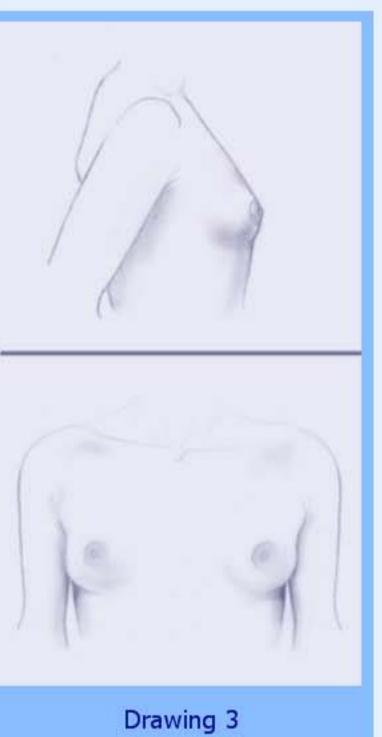

**Drawing 3:** The breasts and the darker skin around the nipples are bigger than in Drawing 2.

Drawing 4: The nipple and the darker skin around the nipples make a mound that sticks out from the breast.