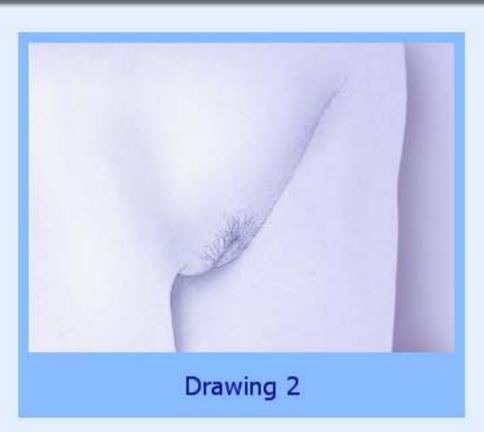

Drawing 1: There is no hair in this area.

Drawing 2: There are a few long, soft hairs in the private area. The hairs can be straight or curly.

**Drawing 3:** The hair is thicker and curlier and has spread out over more of the private area than in Drawing 2.

**Drawing 3:** The hair is thicker and curlier and has spread out over more of the private area than in Drawing 2.

**Drawing 4:** The hair is darker and curlier and covers a bigger area than in Drawing 3. There is no hair on the inside of the thighs.