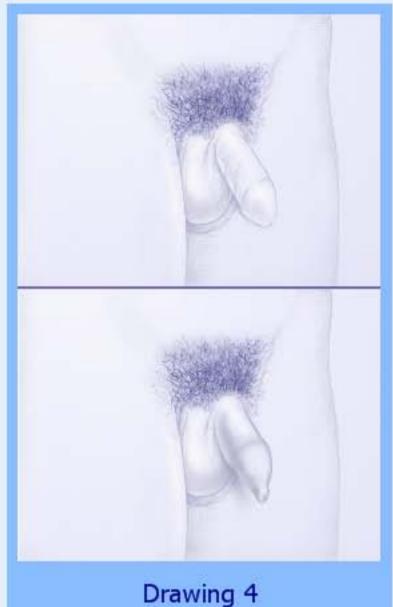

Node: NCHS\NHANES\_07-08\PMQ\_QDRL\ACASI\PMQ\PMQ090

Drawing 1: There is no hair.

Drawing 2: There are a few long, soft hairs at the base of the penis. The hairs can be straight or curly.

**Drawing 3:** The hair is thicker and curlier. There is hair growing on a bigger area than in Drawing 2.

**Drawing 4:** The hair is darker and curlier and covers a bigger area than in Drawing 3. There is no hair on the inside of the thighs.

Please choose the drawing that looks the most like your body.

**Drawing 1:** There is no hair.