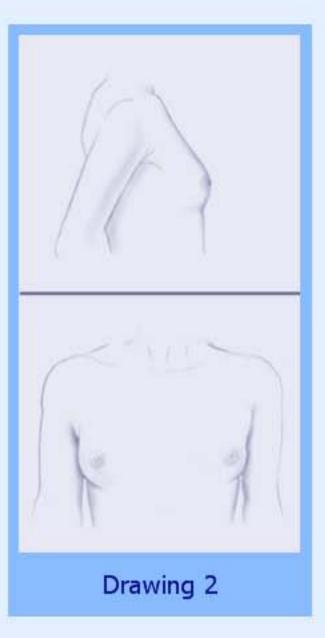

**Drawing 1:** The breasts are flat. The nipples stick out a little.

Drawing 2: The breasts are small mounds. The nipples stick out more than in Drawing 1. There is more of the dark skin around the nipples than in Drawing 1.

Gender: Female; Age: 12

Drawing 1: The breasts are flat. The nipples stick out a little.

**Drawing 2:** The breasts are small mounds. The nipples stick out more than in Drawing 1. There is more of the dark skin around the nipples than in Drawing 1.