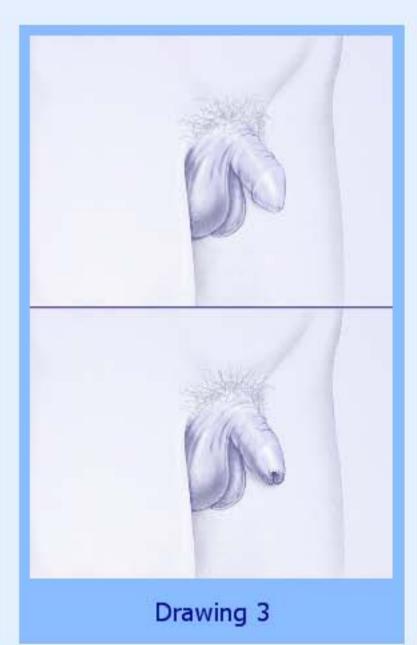

Node: NCHS\NHANES\_07-08\PMQ\_QDRL\ACASI\PMQ\PMQ090

Drawing 1: There is no hair.

Drawing 2: There are a few long, soft hairs at the base of the penis. The hairs can be straight or curly.

**Drawing 3:** The hair is thicker and curlier. There is hair growing on a bigger area than in Drawing 2.

**Drawing 4:** The hair is darker and curlier and covers a bigger area than in Drawing 3. There is no hair on the inside of the thighs.

Please choose the drawing that looks the most like your body.

**Drawing 1:** There is no hair.