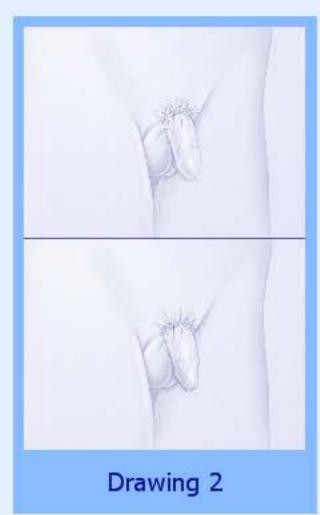

Gender: Female; Age: 12

Node: NCHS\NHANES\_07-08\PMQ\_QDRL\ACASI\PMQ\PMQ060

Voice: Lauren16

Drawing 1: There is no hair in this area.

**Drawing 2:** There are a few long, soft hairs in the private area. The hairs can be straight or curly.

**Drawing 3:** The hair is thicker and curlier and has spread out over more of the private area than in Drawing 2.

**Drawing 4:** The hair is darker and curlier and covers a bigger area than in Drawing 3. There is no hair on the inside of the thighs.