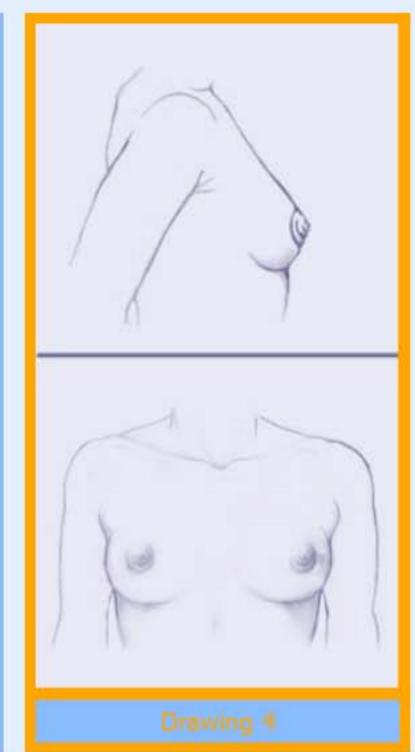

**Drawing 3:** The breasts and the darker skin around the nipples are bigger than in Drawing 2.

Drawing 4: The nipple and the darker skin around the nipples make a mound that sticks out from the breast.

Drawing 3: The breasts and the darker skin around the nipples are bigger than in Drawing 2.

Drawing 4: The nipple and the darker skin around the nipples make a mound that sticks out from the breast.

Please choose the drawing that looks the most like your body.