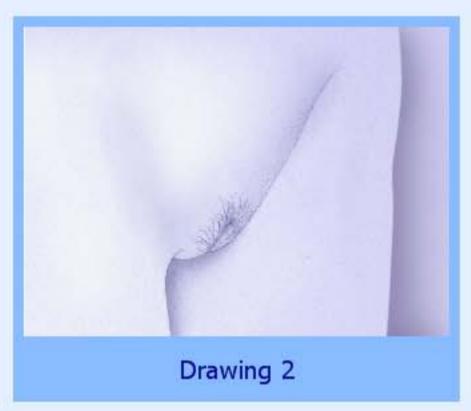

Drawing 1: There is no hair in this area.

Drawing 2: There are a few long, soft hairs in the private area. The hairs can be straight or curly.

**Drawing 3:** The hair is thicker and curlier and has spread out over more of the private area than in Drawing 2.

**Drawing 4:** The hair is darker and curlier and covers a bigger area than in Drawing 3. There is no hair on the inside of the thighs.

Please choose the drawing that looks the most like your body.

Appt ID: 5106850; SP ID: 413281

Gender: Female; Age: 12

Node: NCHS\NHANES\_07-08\PMQ\_QDRL\ACASI\PMQ\PMQ060

Voice: Lauren16

Drawing 1: There is no hair in this area.

**Drawing 2:** There are a few long, soft hairs in the private area. The hairs can be straight or curly.

**Drawing 3:** The hair is thicker and curlier and has spread out over more of the private area than in Drawing 2.

**Drawing 4:** The hair is darker and curlier and covers a bigger area than in Drawing 3. There is no hair on the inside of the thighs.