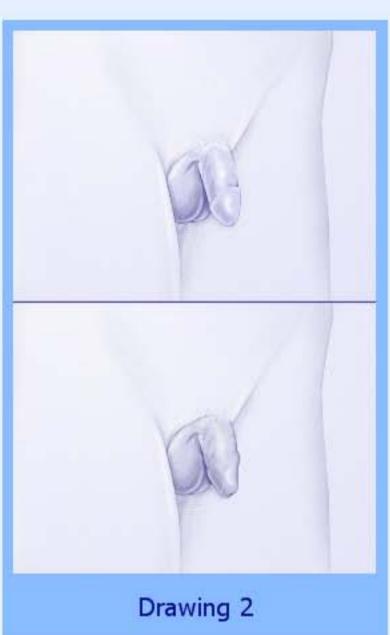

Drawing 1: There is no hair in this area.

Drawing 2: There are a few long, soft hairs in the private area. The hairs can be straight or curly.

**Drawing 3:** The hair is thicker and curlier and has spread out over more of the private area than in Drawing 2.

**Drawing 4:** The hair is darker and curlier and covers a bigger area than in Drawing 3. There is no hair on the inside of the thighs.

Please choose the drawing that looks the most like your body.

Appt ID: 5106850; SP ID: 413281

Gender: Female; Age: 12

Node: NCHS\NHANES\_07-08\PMQ\_QDRL\ACASI\PMQ\PMQ060

Voice: Lauren16

Drawing 1: There is no hair in this area.

**Drawing 2:** There are a few long, soft hairs in the private area. The hairs can be straight or curly.

**Drawing 3:** The hair is thicker and curlier and has spread out over more of the private area than in Drawing 2.

**Drawing 4:** The hair is darker and curlier and covers a bigger area than in Drawing 3. There is no hair on the inside of the thighs.