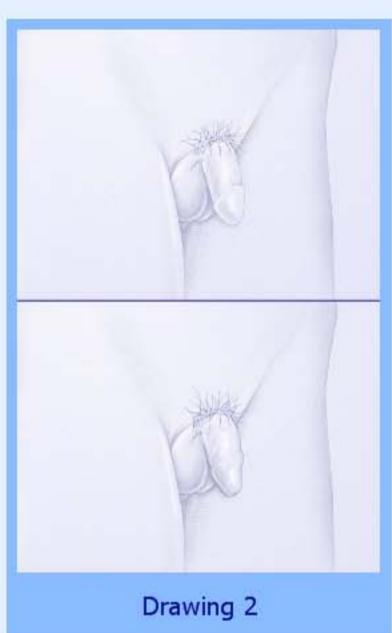

Drawing 2: The testicles, balls, are larger than in Drawing 1 and the scrotum is lower. The penis is only a little bigger compared to Drawing 1.

Drawing 3: The penis is longer than Drawing 2. The testicles, balls, and scrotum are larger and have dropped lower than in Drawing 2.

Drawing 4: The penis is longer and wider than in Drawing 3. The scrotum is bigger and the skin there is darker.

Please choose the drawing that looks the most like your body.

Gender: Male; Age: 9

**Drawing 1:** The penis, testicles, balls, and scrotum are about the same size as when you were younger.