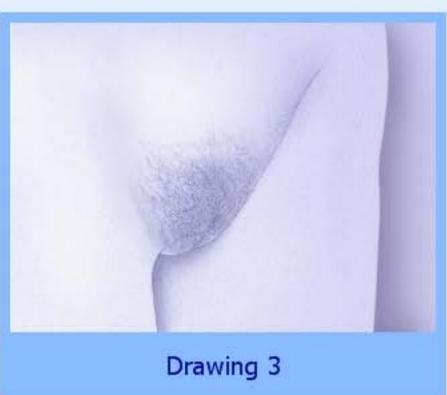

Drawing 1: There is no hair in this area.

Drawing 2: There are a few long, soft hairs in the private area. The hairs can be straight or curly.

**Drawing 3:** The hair is thicker and curlier and has spread out over more of the private area than in Drawing 2.

Gender: Female; Age: 12

Node: NCHS\NHANES\_07-08\PMQ\_QDRL\ACASI\PMQ\PMQ060

Voice: Lauren16

Drawing 1: There is no hair in this area.

**Drawing 2:** There are a few long, soft hairs in the private area. The hairs can be straight or curly.

**Drawing 3:** The hair is thicker and curlier and has spread out over more of the private area than in Drawing 2.

**Drawing 4:** The hair is darker and curlier and covers a bigger area than in Drawing 3. There is no hair on the inside of the thighs.