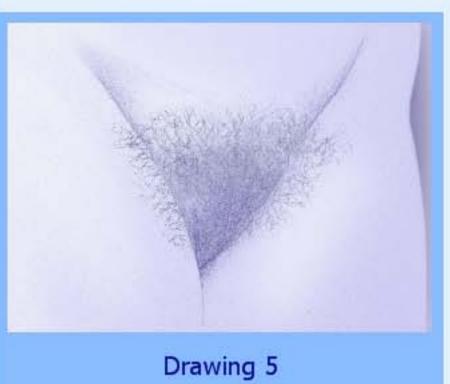

Drawing 4: The hair is darker and curlier and covers a bigger area than in Drawing 3. There is no hair on the

inside of the thighs.

Drawing 5: The hair has spread to the inside of the thighs. The hair covers an area that is shaped like a triangle.