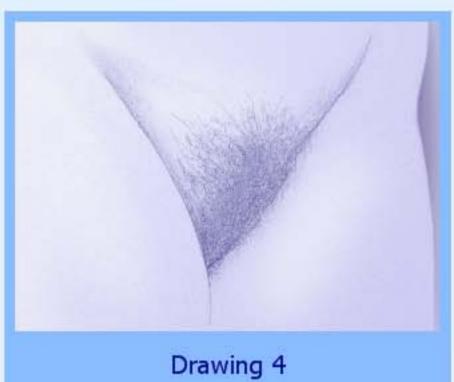

**Drawing 4:** The hair is darker and curlier and covers a bigger area than in Drawing 3. There is no hair on the inside of the thighs.

Please choose the drawing that looks the most like your body.

Appt ID: 5106850; SP ID: 413281

**Drawing 3:** The hair is thicker and curlier and has spread out over more of the private area than in Drawing 2.

**Drawing 4:** The hair is darker and curlier and covers a bigger area than in Drawing 3. There is no hair on the inside of the thighs.

Node: NCHS\NHANES\_07-08\PMQ\_QDRL\ACASI\PMQ\PMQ090

Drawing 1: There is no hair.

Drawing 2: There are a few long, soft hairs at the base of the penis. The hairs can be straight or curly.

**Drawing 3:** The hair is thicker and curlier. There is hair growing on a bigger area than in Drawing 2.

**Drawing 4:** The hair is darker and curlier and covers a bigger area than in Drawing 3. There is no hair on the inside of the thighs.

Please choose the drawing that looks the most like your body.

**Drawing 1:** There is no hair.

Drawing 2: There are a few long, soft hairs at the base of the penis. The hairs can be straight or curly.

Drawing 3: The hair is thicker and curlier. There is hair growing on a bigger area than in Drawing 2.

Drawing 4: The hair is darker and curlier and covers a bigger area than in Drawing 3. There is no hair on the

inside of the thighs.

Drawing 5: The hair has spread to the inside of the thighs. The hair covers an area that is shaped like a triangle.