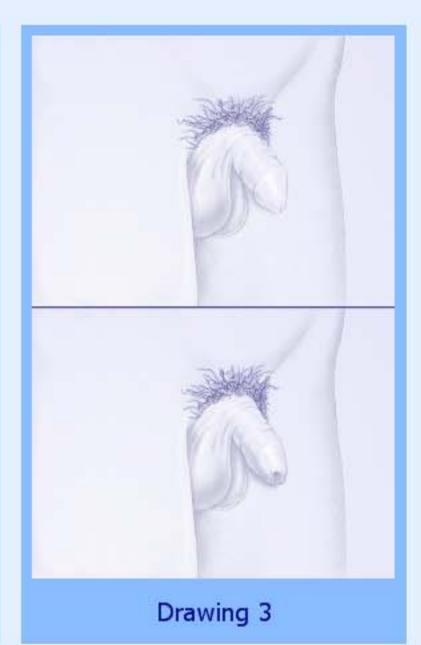

Drawing 4: The penis is longer and wider than in Drawing 3. The scrotum is bigger and the skin there is darker.

Please choose the drawing that looks the most like your body.

Gender: Male; Age: 9

**Drawing 1:** The penis, testicles, balls, and scrotum are about the same size as when you were younger.

Drawing 4: The penis is longer and wider than in Drawing 3. The scrotum is bigger and the skin there is darker.

**Drawing 5:** The penis, scrotum and testicles are bigger than in Drawing 4.

Please choose the drawing that looks the most like your body.