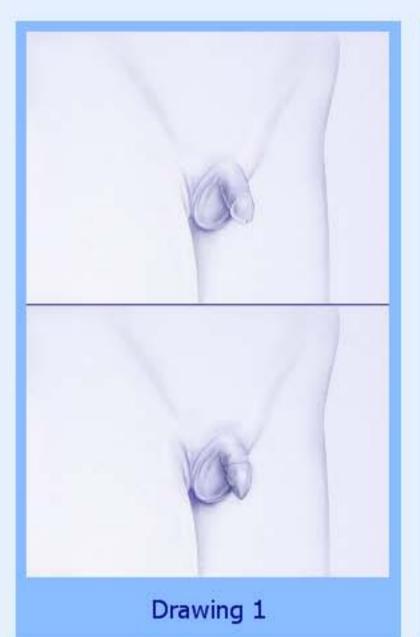

Drawing 1: There is no hair in this area.

Drawing 2: There are a few long, soft hairs in the private area. The hairs can be straight or curly.

**Drawing 3:** The hair is thicker and curlier and has spread out over more of the private area than in Drawing 2.

**Drawing 4:** The hair is darker and curlier and covers a bigger area than in Drawing 3. There is no hair on the inside of the thighs.

Please choose the drawing that looks the most like your body.

Appt ID: 5106850; SP ID: 413281

Gender: Female; Age: 12

Node: NCHS\NHANES\_07-08\PMQ\_QDRL\ACASI\PMQ\PMQ060

Voice: Lauren16

Drawing 1: There is no hair in this area.

**Drawing 2:** There are a few long, soft hairs in the private area. The hairs can be straight or curly.

**Drawing 3:** The hair is thicker and curlier and has spread out over more of the private area than in Drawing 2.

**Drawing 4:** The hair is darker and curlier and covers a bigger area than in Drawing 3. There is no hair on the inside of the thighs.