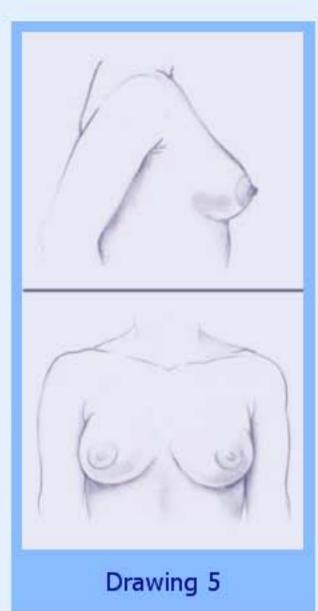

Drawing 5: Only the nipples stick out from the breast. The darker skin around the nipples does not stick out.

Please choose the drawing that looks the most like your body.

Appt ID: 5106850; SP ID: 413281