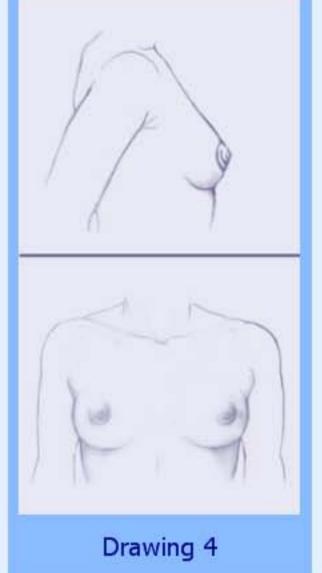

**Drawing 3:** The breasts and the darker skin around the nipples are bigger than in Drawing 2.

Drawing 4: The nipple and the darker skin around the nipples make a mound that sticks out from the breast.

Drawing 3: The breasts and the darker skin around the nipples are bigger than in Drawing 2.

Drawing 4: The nipple and the darker skin around the nipples make a mound that sticks out from the breast.

Please choose the drawing that looks the most like your body.