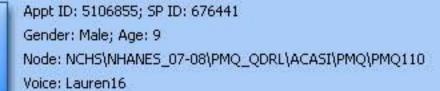

**Drawing 4:** The hair is darker and curlier and covers a bigger area than in Drawing 3. There is no hair on the inside of the thighs.

Please choose the drawing that looks the most like your body.

**Drawing 1:** There is no hair.

Drawing 2: There are a few long, soft hairs at the base of the penis. The hairs can be straight or curly.

Drawing 3: The hair is thicker and curlier. There is hair growing on a bigger area than in Drawing 2.