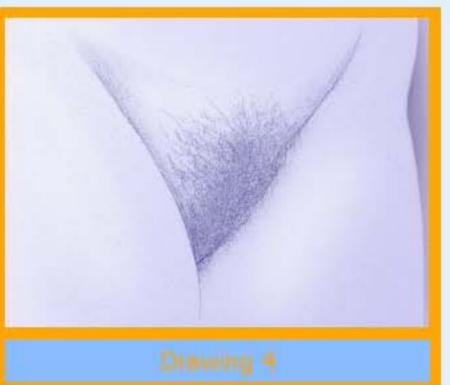

**Drawing 4:** The hair is darker and curlier and covers a bigger area than in Drawing 3. There is no hair on the inside of the thighs.

Please choose the drawing that looks the most like your body.

Appt ID: 5106850; SP ID: 413281

**Drawing 3:** The hair is thicker and curlier and has spread out over more of the private area than in Drawing 2.

**Drawing 4:** The hair is darker and curlier and covers a bigger area than in Drawing 3. There is no hair on the inside of the thighs.