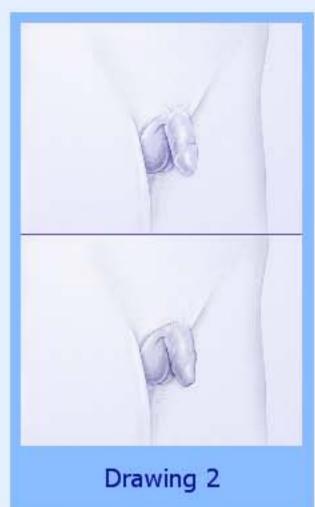

Drawing 4: The penis is longer and wider than in Drawing 3. The scrotum is bigger and the skin there is darker.

**Drawing 5:** The penis, scrotum and testicles are bigger than in Drawing 4.

Please choose the drawing that looks the most like your body.