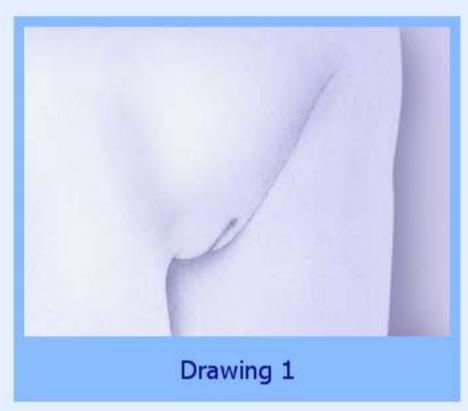

Drawing 1: There is no hair in this area.

Drawing 2: There are a few long, soft hairs in the private area. The hairs can be straight or curly.

**Drawing 3:** The hair is thicker and curlier and has spread out over more of the private area than in Drawing 2.

Gender: Female; Age: 12

Node: NCHS\NHANES\_07-08\PMQ\_QDRL\ACASI\PMQ\PMQ060

Voice: Lauren16

Drawing 1: There is no hair in this area.

**Drawing 2:** There are a few long, soft hairs in the private area. The hairs can be straight or curly.