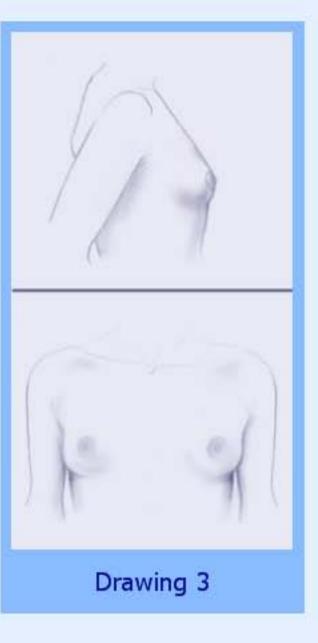

**Drawing 3:** The breasts and the darker skin around the nipples are bigger than in Drawing 2.

Drawing 4: The nipple and the darker skin around the nipples make a mound that sticks out from the breast.

Drawing 3: The breasts and the darker skin around the nipples are bigger than in Drawing 2.

Drawing 4: The nipple and the darker skin around the nipples make a mound that sticks out from the breast.

Please choose the drawing that looks the most like your body.