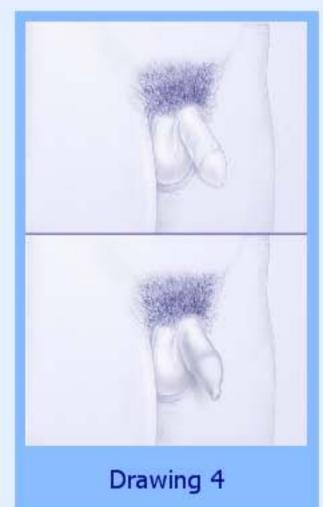

**Drawing 4:** The hair is darker and curlier and covers a bigger area than in Drawing 3. There is no hair on the inside of the thighs.

Please choose the drawing that looks the most like your body.

**Drawing 1:** There is no hair.

Drawing 4: The hair is darker and curlier and covers a bigger area than in Drawing 3. There is no hair on the

inside of the thighs.

Drawing 5: The hair has spread to the inside of the thighs. The hair covers an area that is shaped like a triangle.