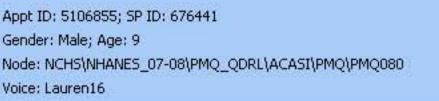

Drawing 4: The penis is longer and wider than in Drawing 3. The scrotum is bigger and the skin there is darker.

Please choose the drawing that looks the most like your body.

Gender: Male; Age: 9

**Drawing 1:** The penis, testicles, balls, and scrotum are about the same size as when you were younger.

**Drawing 2:** The testicles, balls, are larger than in Drawing 1 and the scrotum is lower. The penis is only a little bigger compared to Drawing 1.

**Drawing 3:** The penis is longer than Drawing 2. The testicles, balls, and scrotum are larger and have dropped lower than in Drawing 2.