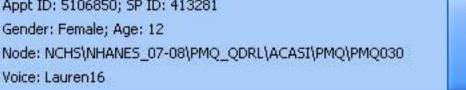

**Drawing 1:** The breasts are flat. The nipples stick out a little.

Drawing 2: The breasts are small mounds. The nipples stick out more than in Drawing 1. There is more of the dark skin around the nipples than in Drawing 1.

Gender: Female; Age: 12

Drawing 1: The breasts are flat. The nipples stick out a little.

**Drawing 2:** The breasts are small mounds. The nipples stick out more than in Drawing 1. There is more of the dark skin around the nipples than in Drawing 1.