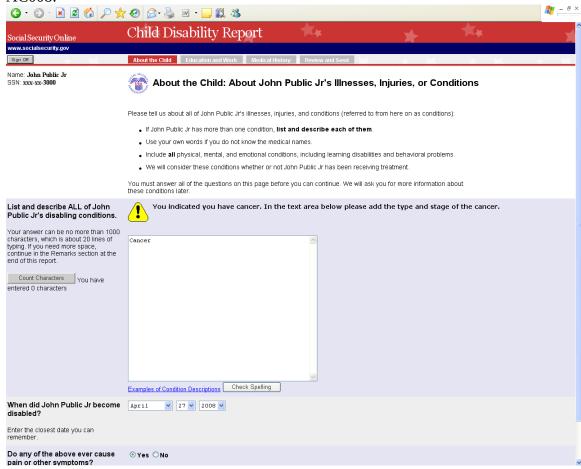

#### i3369:

# AY005-SWCW

## Current screenshot on SNAPP:

http://eis.ba.ssa.gov/snapp/screenshots/i3369/i3369Pages/ay005-swcw.html