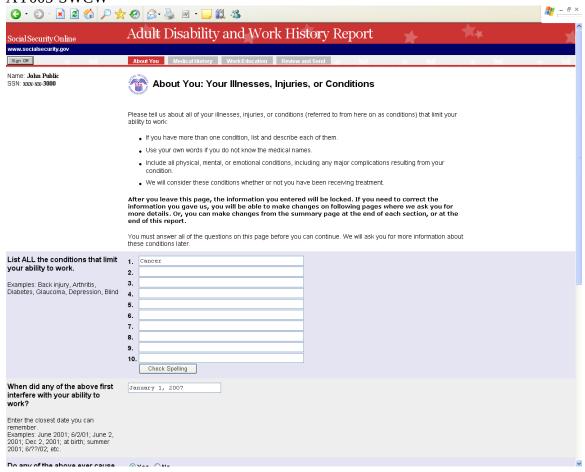

# AY005-SWCW

## Current screenshot on SNAPP:

http://eis.ba.ssa.gov/snapp/screenshots/i3369/i3369Pages/ay005-swcw.html