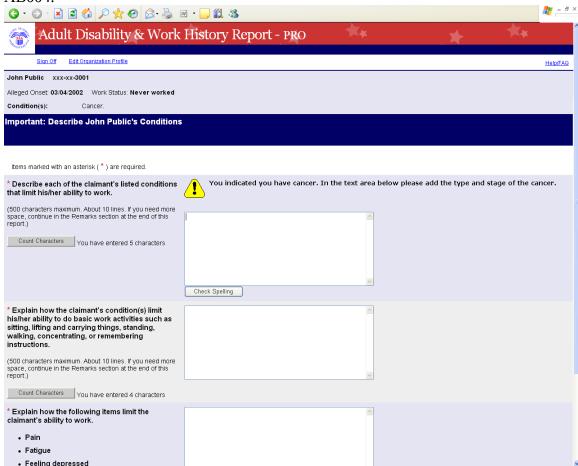

#### AB004:

#### Current screenshot on SNAPP:

http://eis.ba.ssa.gov/snapp/screenshots/i3368PRO/i3368PROPages/ab004.html