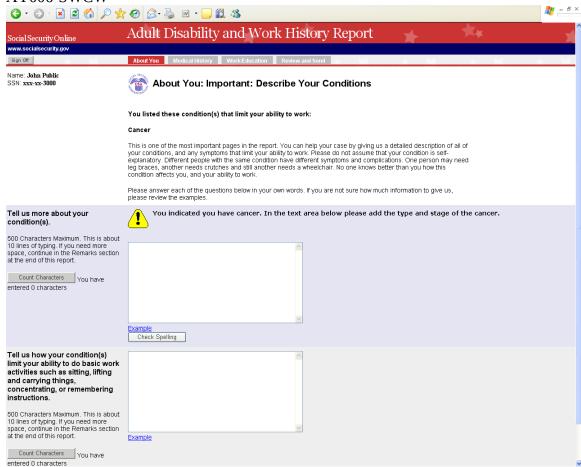

#### AY006-SWCW

#### Current screenshot on SNAPP:

http://eis.ba.ssa.gov/snapp/screenshots/i3369/i3369Pages/ay006-swcw.html