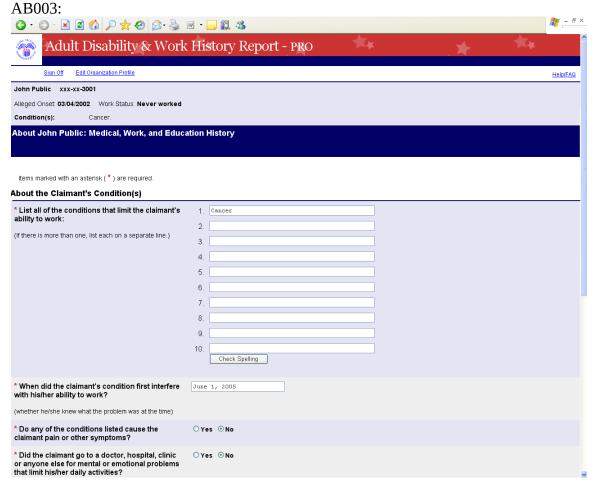

# i3368PRO

## Current screenshot on SNAPP:

http://eis.ba.ssa.gov/snapp/screenshots/i3368PRO/i3368PROPages/ab003.html