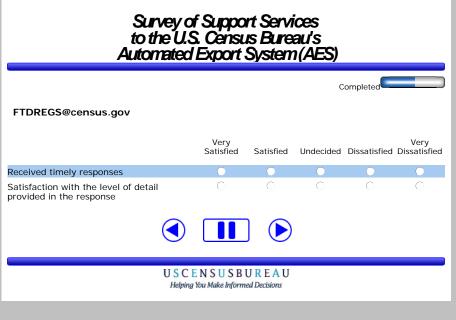

#### Survey of Support Services to the U.S. Census Bureau's Automated Export System (AES)

| Automated Export System (AES)                       |                            |           |           |              |                      |  |  |
|-----------------------------------------------------|----------------------------|-----------|-----------|--------------|----------------------|--|--|
| Census AES Representatives                          | Completed Completed        |           |           |              |                      |  |  |
|                                                     | Very<br>Satisfied          | Satisfied | Undecided | Dissatisfied | Very<br>Dissatisfied |  |  |
| Accessibility of Census AES<br>Representatives      | 0                          | •         | •         | •            | 0                    |  |  |
| Level of Knowledge of Census AES<br>Representatives | 0                          | 0         | 0         | 0            | 0                    |  |  |
| Issue/question resolved in a timely manner          | •                          | •         | •         | •            | 0                    |  |  |
| Overall satisfaction with the service provided      | 0                          | 0         | 0         | 0            | 0                    |  |  |
| •                                                   |                            |           |           |              |                      |  |  |
|                                                     | NSUSBU<br>You Make Informe |           |           |              |                      |  |  |