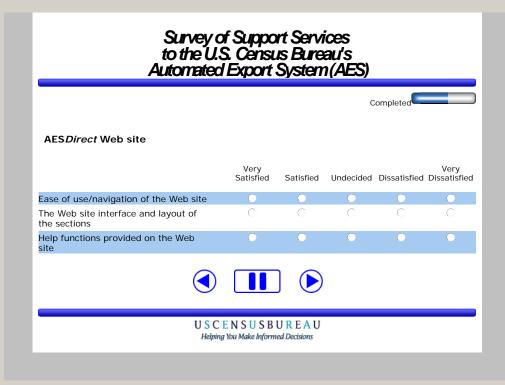

## Survey of Support Services to the U.S. Census Bureau's Automated Export System (AES) I have visited the AESDirect Web site (www.aesdirect.gov) for assistance. Yes No USCENSUSBUREAU Helping You Make Informed Decisions