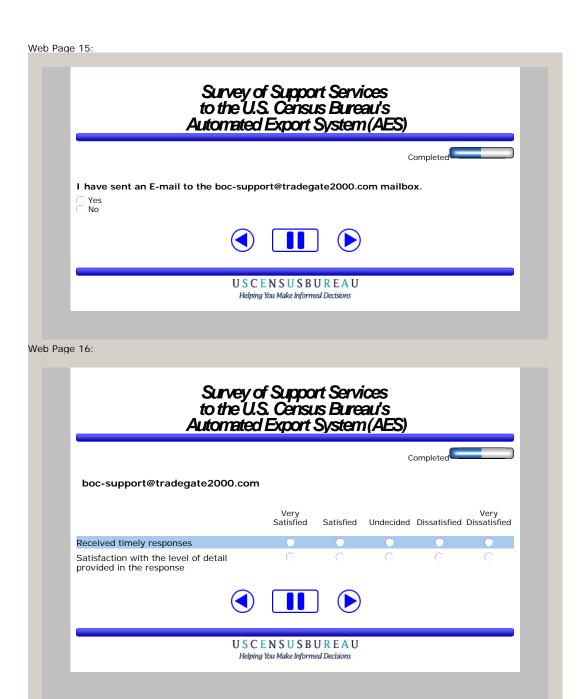

## Survey of Support Services to the U.S. Census Bureau's Automated Export System (AES) I have contacted the AESDirect Helpdesk (1-877-715-4433) for assistance. Yes No USCENSUSBUREAU Helping You Make Informed Decisions