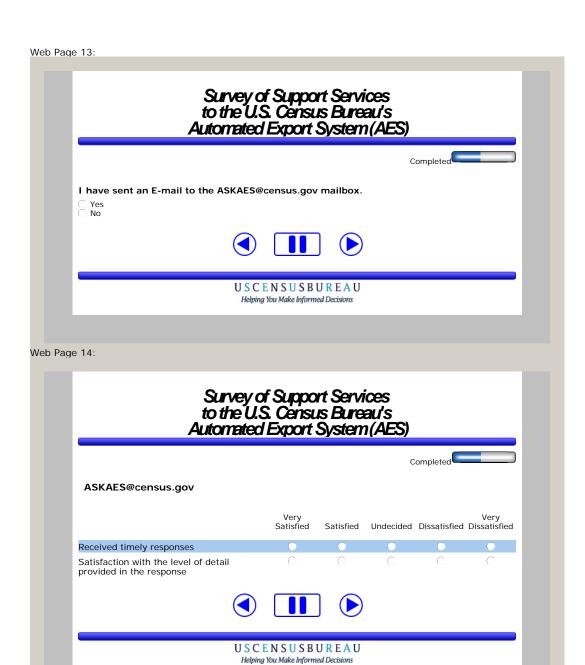

# Survey of Support Services to the U.S. Census Bureau's Automated Export System (AES) I have contacted the Commodity Analysis Branch (1-800-549-0595 Option #2) for assistance with a commodity classification or finding a Schedule B or Harmonized Tariff Schedule code. Yes No USCENSUSBUREAU Helping You Make Informed Decisions

#### Survey of Support Services to the U.S. Census Bureau's Automated Export System (AES) I have contacted the Regulations, Outreach and Education Branch (1-800-549-0595 Option #3) for assistance with questions concerning the Regulations, filling requirements or upcoming seminars. Yes No USCENSUSBUREAU

Helping You Make Informed Decisions

Web Page 8: