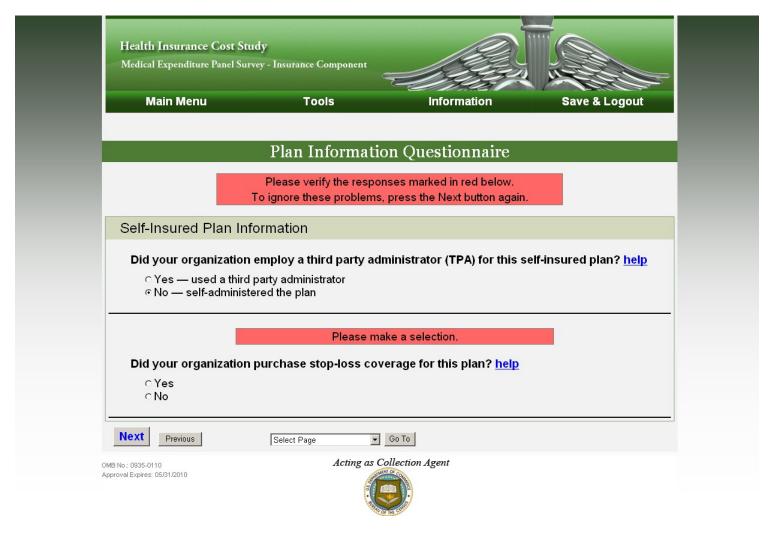

he enrollees' medical expenses and may<br>o employees. This plan may be administered by a third party and may employ<br>loss insurance to limit unanticipated losses. |
| <ul> <li>Purchased from a<br/>insurance company</li> <li>Self-insured - You<br/>charge a premium t<br/>supplemental stop-</li> <li>Purchased</li> <li>Self-insured</li> <li>Don't know</li> </ul>  | n insurance underwriter - (Fully-insured) Coverage is purchased from an<br>or other underwriter who assumes the risk for enrollees' medical expenses.<br>r organization assumes the risk for the enrollees' medical expenses and may<br>o employees. This plan may be administered by a third party and may employ<br>loss insurance to limit unanticipated losses. |

MEPS Screen Shots U.S. Census Bureau

#### **Content Screen with Edits**



MEPS Screen Shots U.S. Census Bureau

#### **Review Screen**



## Main Menu / Submission

|                                | Insurance Cost Study<br>Expenditure Panel Survey                                                                       |                                                                                            |                                                                                                           |                                                                      |                                                                             |
|--------------------------------|------------------------------------------------------------------------------------------------------------------------|----------------------------------------------