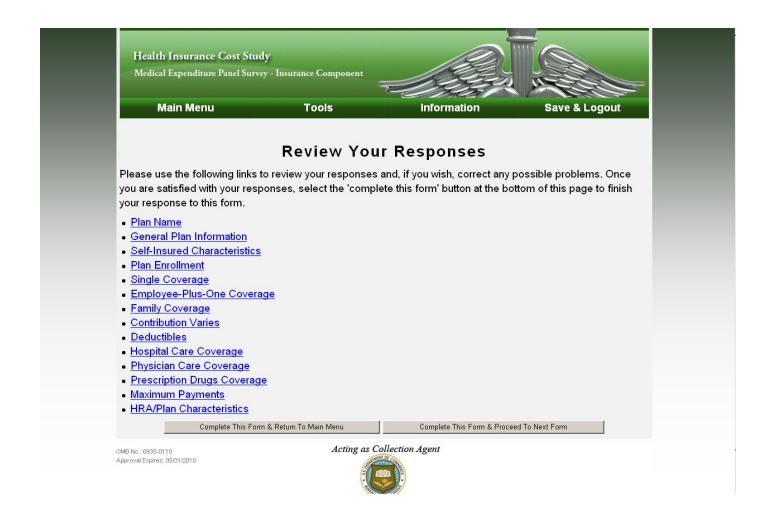

may be administered by a third party and may employ<br>loss insurance to limit unanticipated losses. |
| <ul> <li>Purchased from a<br/>insurance company</li> <li>Self-insured - You<br/>charge a premium t<br/>supplemental stop-</li> <li>Purchased</li> <li>Self-insured</li> <li>Don't know</li> </ul>  | n insurance underwriter - (Fully-insured) Coverage is purchased from an<br>or other underwriter who assumes the risk for enrollees' medical expenses.<br>r organization assumes the risk for the enrollees' medical expenses and may<br>o employees. This plan may be administered by a third party and may employ<br>loss insurance to limit unanticipated losses. |

MEPS Screen Shots U.S. Census Bureau

#### **Content Screen with Edits**



MEPS Screen Shots U.S. Census Bureau

#### **Review Screen**



## Main Menu / Submission

|                                | Insurance Cost Study<br>Expenditure Panel Survey                                                                       |                                                                                            |                                                                                                           |                                                                      |                                                                             |
|--------------------------------|------------------------------------------------------------------------------------------------------------------------|--------------------------------------------------------------------------------------------|-----------------