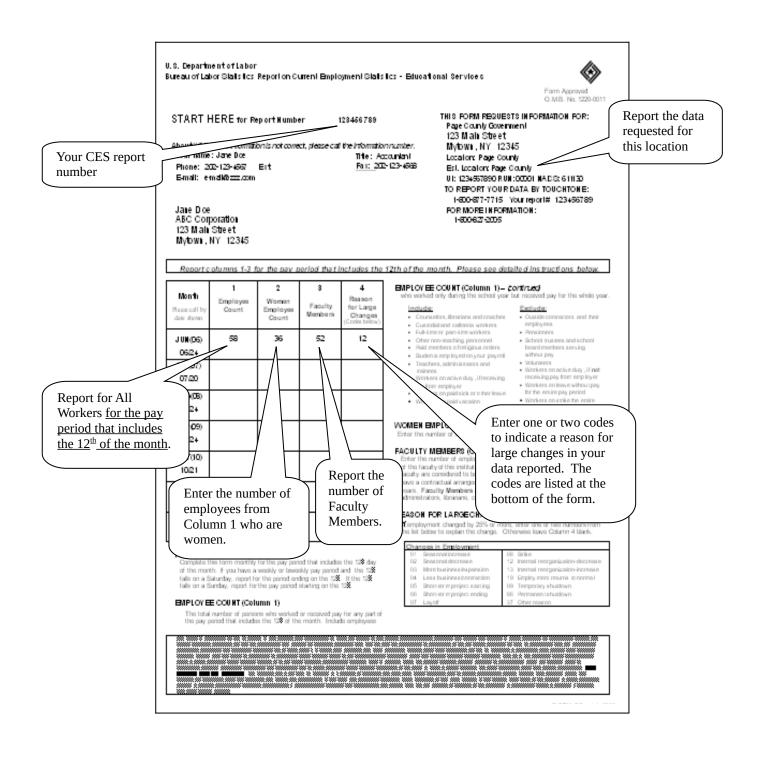

To enter data for another report number, press 1. If you are finished, please press zero."</i>                                                                                    | Press 1 or 0 as appropriate.                                                                                                                                       |

#### **Tips To Save You Time**

- Press # after completing entry of each data item (employee count and faculty members).
- Press # to skip over a data item for which you do not report, or if the data item is not available.
- Press \* after your **last** reported data item to confirm the entry and skip to the end of the interview.
- You may enter data for all individual reports with a single call.

#### Instructions for Filling out Your New CES Form