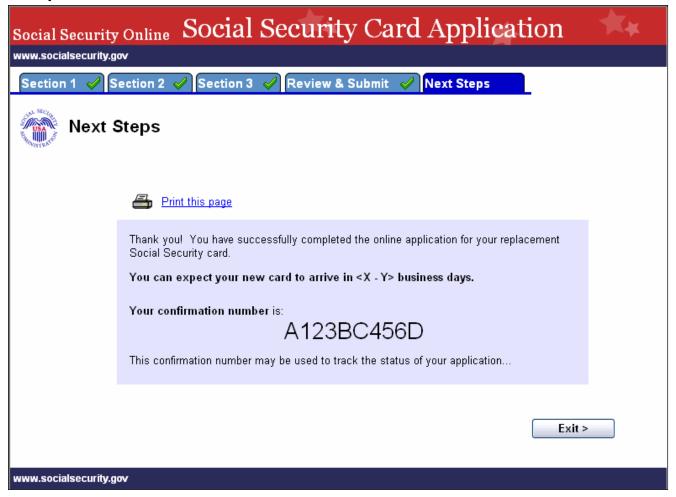

#### 3 Next Steps

Ut wisi enim ad minim veniam, quis nostrud exerci tation ullamcorper suscipit lobortis nisl ut aliquip ex ea commodo consequat.

# **Next Steps**