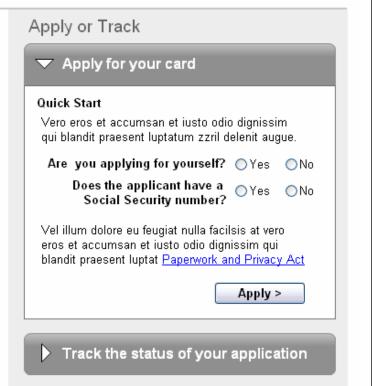

## 4 Track your application status

Eu feugiat nulla facilisis at vero eros et accumsan. Use our tracking system to check the status of a submitted application.

www.socialsecurity.gov