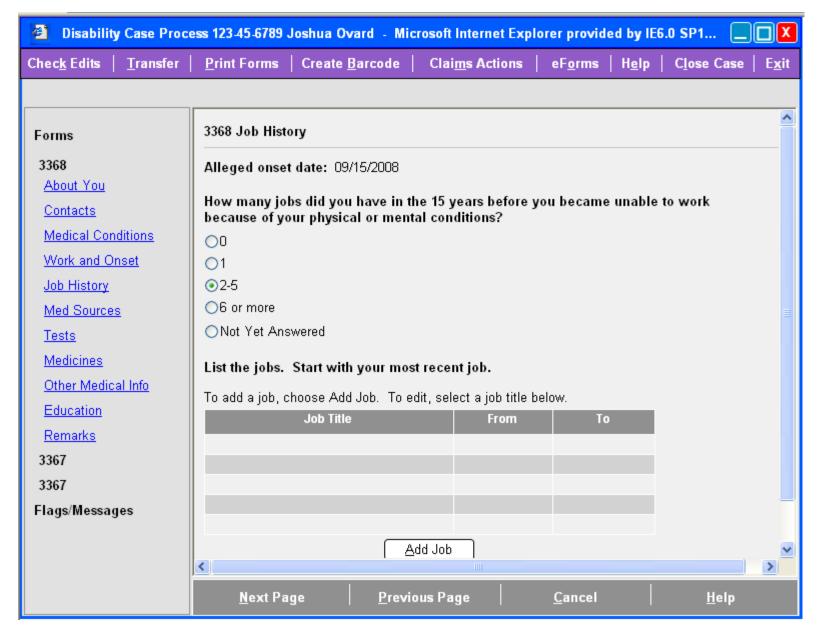

in work activity before stopping work



## Work and Onset, Part 2 of 2

Claimant stopped working because of condition(s), did make changes in work activity before stopping work



## Work and Onset, Part 1 of 2

Claimant stopped working because of other reasons, did make changes in work activity before stopping work



## Work and Onset, Part 2 of 2

Claimant stopped working because of other reasons, did make changes in work activity before stopping work



#### Work and Onset

Claimant is currently working, condition has caused changes in work activity



#### Work and Onset

Claimant is currently working, condition has not caused changes in work activity



## Job History Initial View



## Job History No Jobs



June 1, 2009 23

# Job History One Job



# Job History Two to Five Jobs



June 1, 2009 25

# Job History Six or More Jobs



#### Job Information

Claimant had more than one job in last 15 years before becoming unable to work



June 1, 2009 27

## Job History

#### User has entered five jobs



## Add Job, Part 1 of 4

Claimant had only one job in last 15 years before becoming unable to work



# Add Job, Part 2 of 4

Claimant had only one job in last 15 years before becoming unable to work

| What did you do all day in this job?                         |  |
|--------------------------------------------------------------|--|
| Describe this job. What did you do all day?                  |  |
| ^                                                            |  |
|                                                              |  |
|