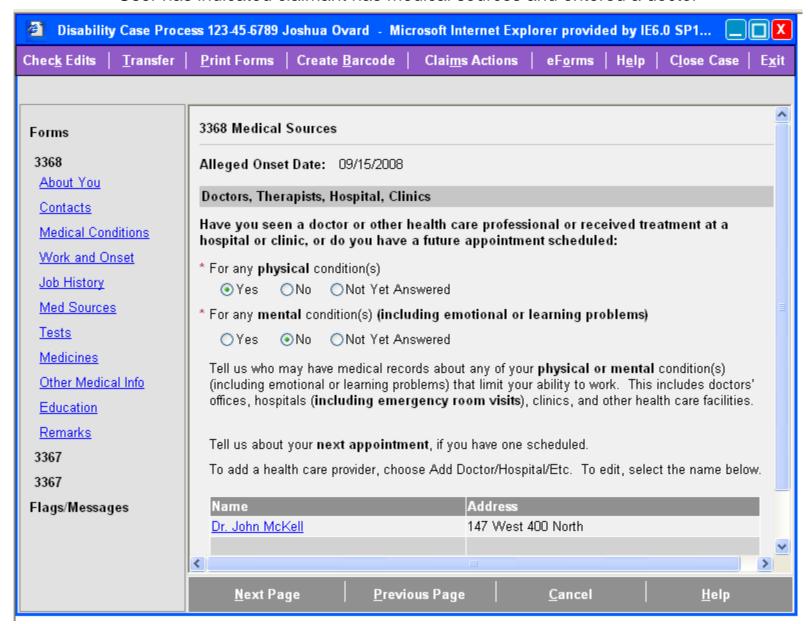

## **Medical Sources**

#### Initial view

#### **Medical Sources**

User has indicated claimant has medical sources, but has not entered any

#### **Medical Sources**

User has indicated claimant has medical sources and entered a doctor