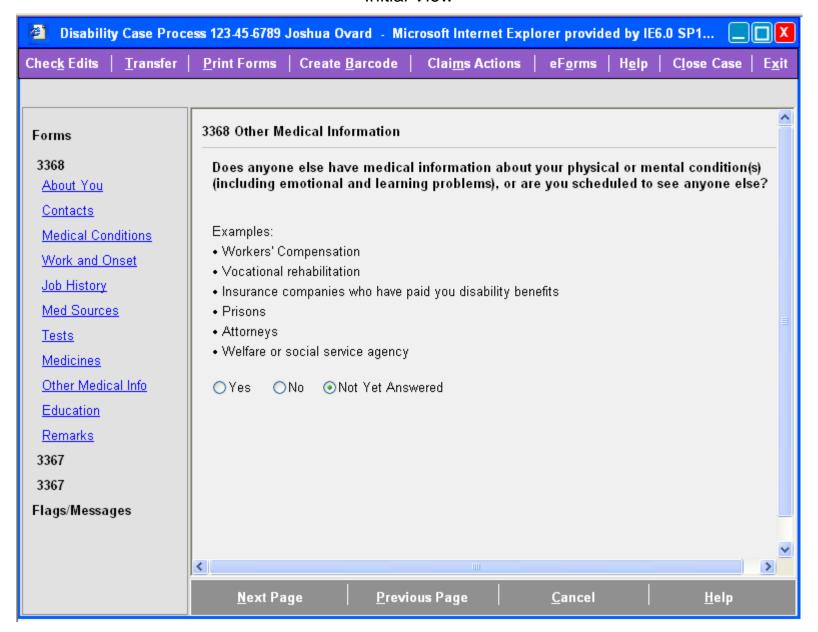

#### **Initial View**

User has indicated claimant has other medical source, but has not entered any

User has entered an other medical source