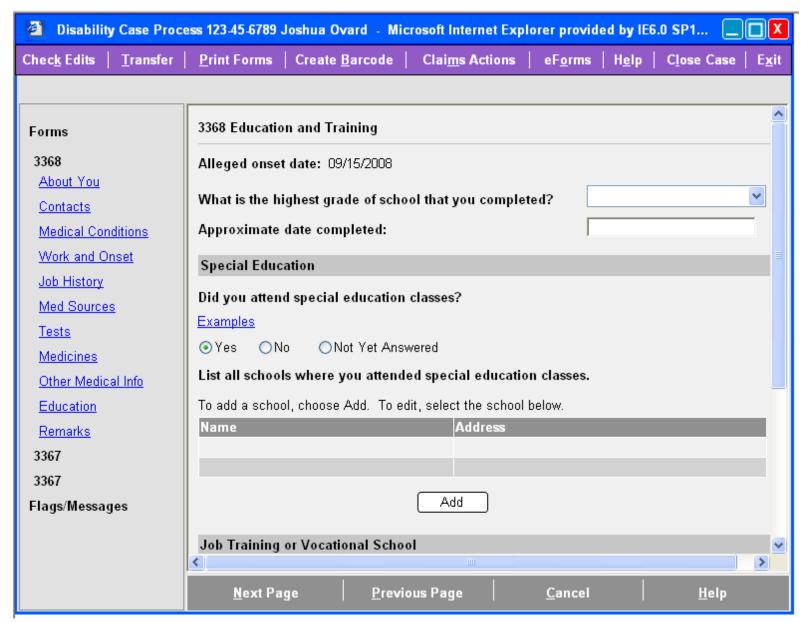

## Education and Training, Part 1 of 2

User has indicated claimant received special education and job training/vocational school, but has not entered any