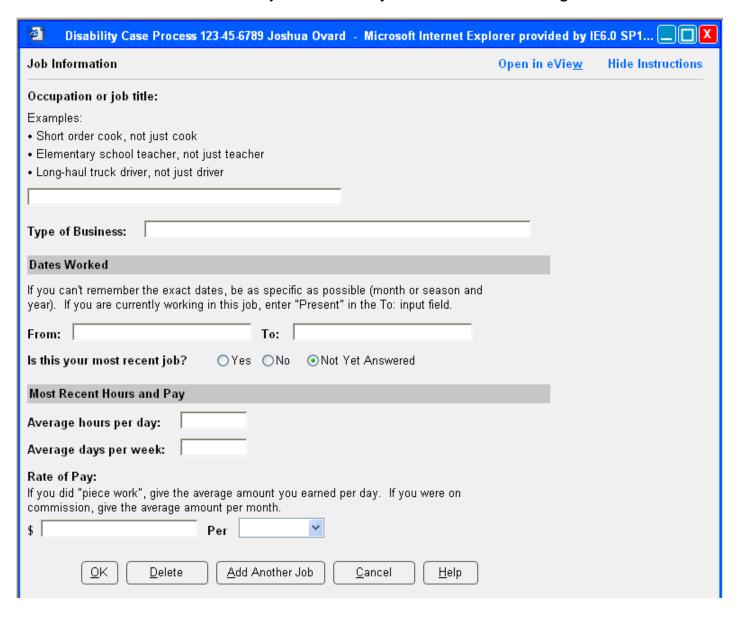

#### Job Information

Claimant had more than one job in last 15 years before becoming unable to work

June 1, 2009 27