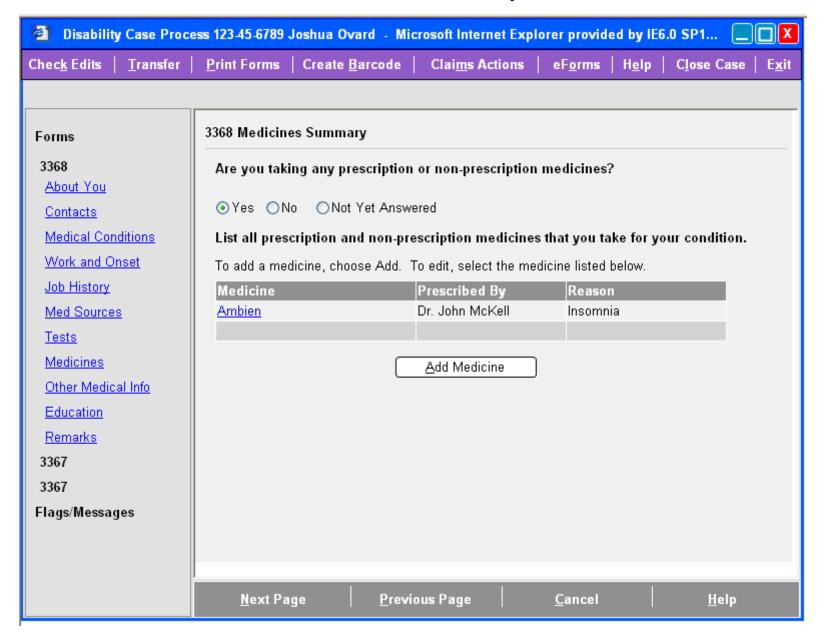

|
| Last visit:                                                            |                                                           |
| Next appointment:                                                      |                                                           |

## Hospital/Clinic Information, Part 2 of 3



## Hospital/Clinic Information, Part 3 of 3



## **Tests Summary**



#### **Test Information**

#### No body part involved



#### **Test Information**

#### Body part involved



# Physical and Mental Condition Information – Plan A Claimant adds physical or mental condition while adding test



# Physical and Mental Condition Information – Plan B Claimant adds physical or mental condition while adding test



## **Medicines Summary**



#### **Medicine Information**



#### **Initial View**



User has indicated claimant has other medical source, but has not entered any





User has entered an other medical source



## **Education and Training**

**Initial View** 



## Education and Training, Part 1 of 2

User has indicated claimant received special education and job training/vocational school, but has not entered any



## Education and Training, Part 2 of 2

User has indicated claimant received special education and job training/vocational school, but has not entered any



## **Special Education Information**

#### **Initial View**



## **Special Education Information**

User has entered a school



#### Remarks