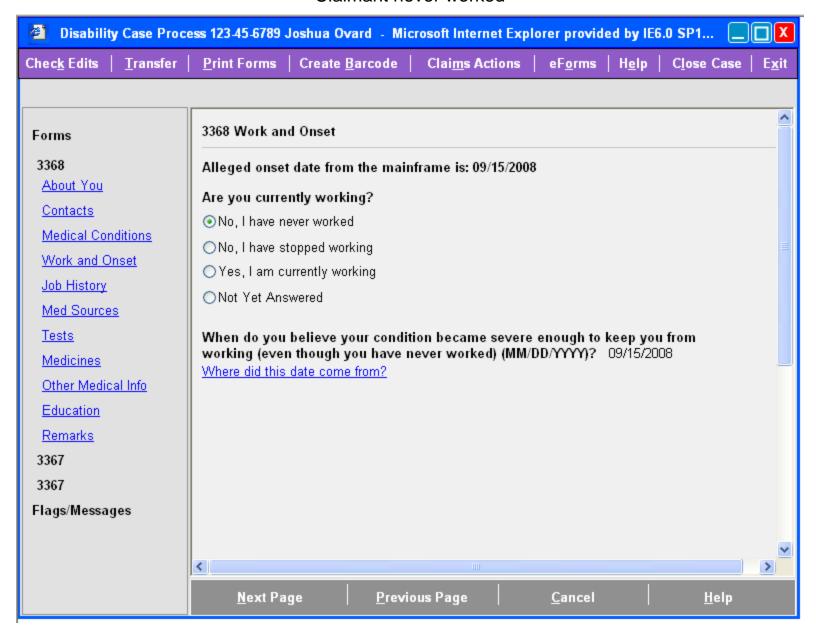

rm Selection



## About You, Part 1 of 2



June 24, 2009 5

## About You, Part 2 of 2

Other Names = Yes, but no other names entered



May 13, 2009 6

#### Other Names Used



May 13, 2009 7

## About You, Part 2 of 2

Other Names = Yes, with another name entered



## Contacts, Part 1 of 3



#### Contacts, Part 2 of 3

#### Person Completing Report = Claimant



## Contacts, Part 3 of 3

#### Person Completing Report = Someone Else



#### **Medical Conditions**

Medical Conditions Propagated from mainframe, no new conditions entered



June 8, 2009

#### **Medical Conditions**

Medical Conditions Propagated from mainframe, plus one new condition entered



June 8, 2009

#### Work and Onset

#### Are you currently working? = Not Yet Answered



# Work and Onset Claimant never worked



## Work and Onset, Part 1 of 2

Claimant stopped working because of condition(s), did not make changes in work activity before stopping work



## Work and Onset, Part 2 of 2

Claimant stopped working because of condition(s), did make changes in work activity before stopping work



## Work and Onset, Part 1 of 2

Claimant stopped working because of other reasons, did make changes in work activity before stopping work



## Work and Onset, Part 2 of 2

Claimant stopped working because of other reasons, did make changes in work activity before stopping work



#### Work and Onset

Claimant is currently working, condition has caused changes in work activity



#### Work and Onset

Claimant is currently working, condition has not caused changes in work activity



## Job History Initial Vie