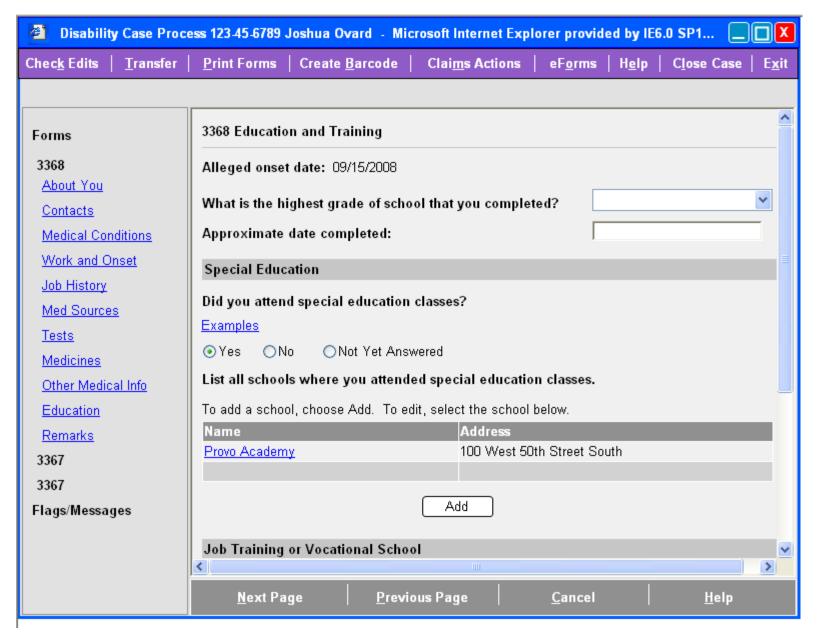

ition Information – Plan B Claimant adds physical or mental condition while adding test



## **Medicines Summary**



#### **Medicine Information**



#### **Initial View**



User has indicated claimant has other medical source, but has not entered any





User has entered an other medical source



## **Education and Training**

**Initial View** 



## Education and Training, Part 1 of 2

User has indicated claimant received special education and job training/vocational school, but has not entered any



## Education and Training, Part 2 of 2

User has indicated claimant received special education and job training/vocational school, but has not entered any



## **Special Education Information**

#### **Initial View**



## **Special Education Information**

User has entered a school



#### Remarks