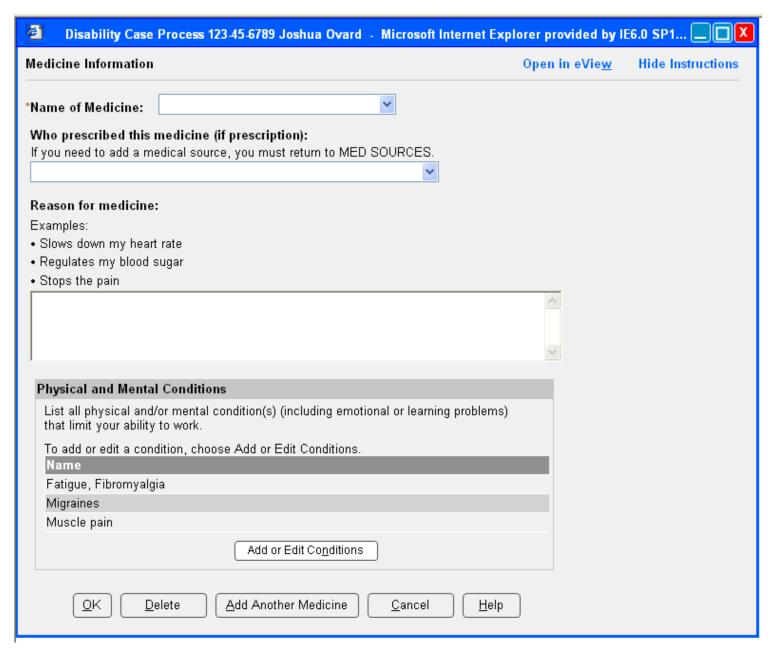

|
| Last visit:                                                            |                                                           |
| Next appointment:                                                      |                                                           |

## Hospital/Clinic Information, Part 2 of 3



## Hospital/Clinic Information, Part 3 of 3



## **Tests Summary**



#### **Test Information**

#### No body part involved



#### **Test Information**

#### Body part involved



# Physical and Mental Condition Information – Plan A Claimant adds physical or mental condition while adding test



# Physical and Mental Condition Information – Plan B Claimant adds physical or mental condition while adding test



## **Medicines Summary**



#### **Medicine Information**



#### **Initial View**



User has indicated claimant has other medical source, but has not entered any





User has entered an other medical source



## **Education and Training**

**Initial View** 



## Education and Training, Part 1 of 2

User has indicated claimant received special education and job training/vocational school, but has not entered any



## Education and Training, Part 2 of 2

User has indicated claimant received special education and job training/vocational school, but has not entered any



## **Special Education Information**

#### **Initial View**



## **Special Education Information**

User has entered a school



#### Remarks