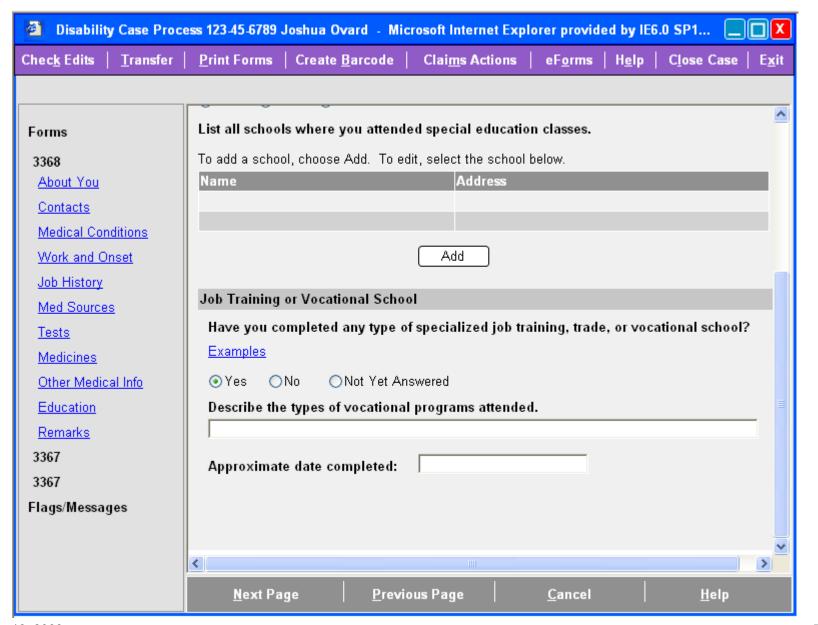

## Education and Training, Part 2 of 2

User has indicated claimant received special education and job training/vocational school, but has not entered any