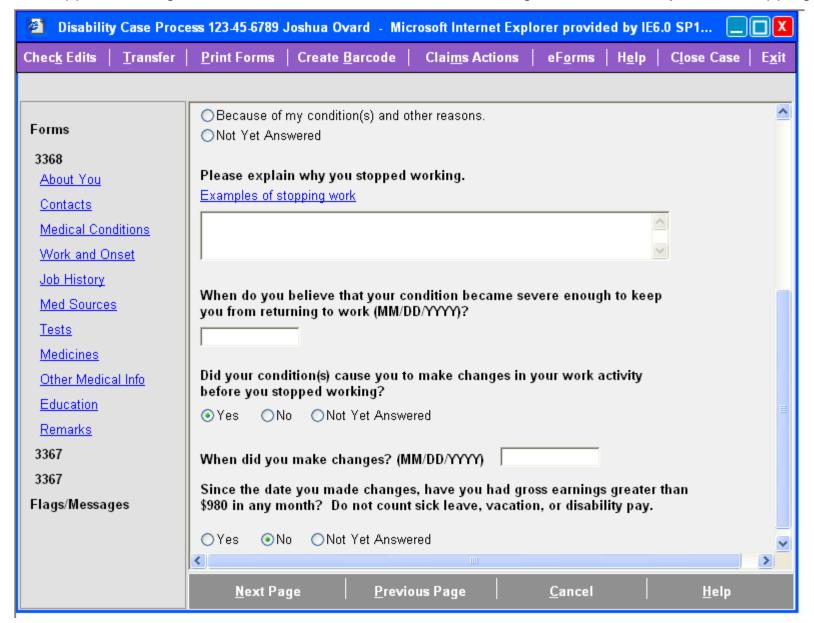

## Work and Onset, Part 1 of 2

Claimant stopped working because of other reasons, did make changes in work activity before stopping work

## Work and Onset, Part 2 of 2

Claimant stopped working because of other reasons, did make changes in work activity before stopping work