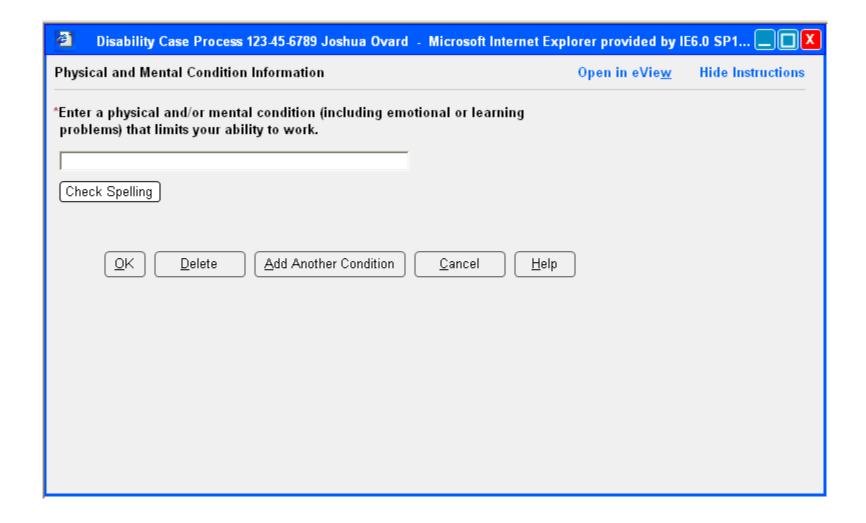

# Physical and Mental Condition Information – Plan B Claimant adds physical or mental condition while adding test