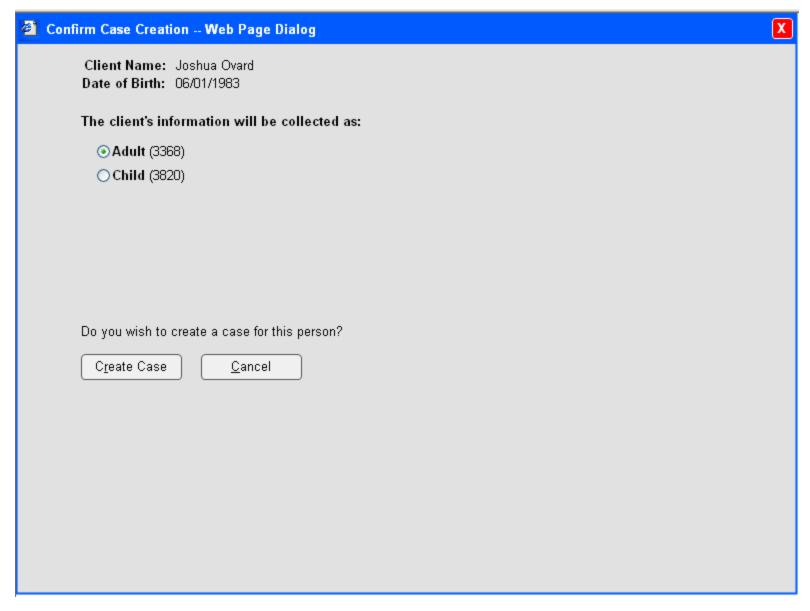

## **Disability Case Selection**



#### Select Case Level



## **Confirm Case Creation**



#### Form Selection



## About You, Part 1 of 2



June 24, 2009 5

## About You, Part 2 of 2

Other Names = Yes, but no other names entered



May 13, 2009 6

#### Other Names Used



May 13, 2009 7

## About You, Part 2 of 2

Other Names = Yes, with another name entered



## Contacts, Part 1 of 3



#### Contacts, Part 2 of 3

#### Person Completing Report = Claimant



## Contacts, Part 3 of 3

#### Person Completing Report = Someone Else



#### **Medical Conditions**

Medical Conditions Propagated from mainframe, no new conditions entered



June 8, 2009

#### **Medical Conditions**

Medical Conditions Propagated from mainframe, plus one new condition entered



June 8, 2009

#### Work and Onset

#### Are you currently working? = Not Yet Answered



# Work and Onset Claimant never