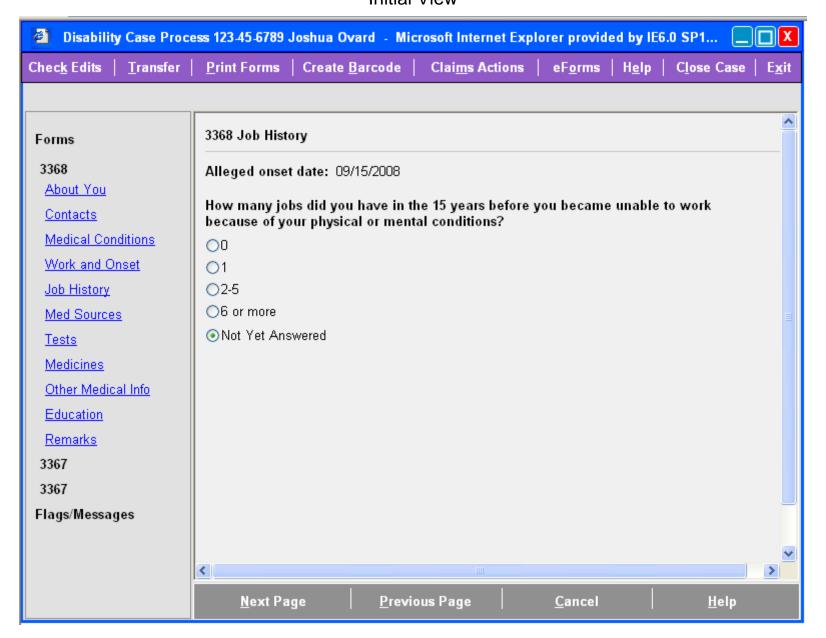

# Work and Onset, Part 1 of 2

Claimant stopped working because of condition(s), did not make changes in work activity before stopping work



## Work and Onset, Part 2 of 2

Claimant stopped working because of condition(s), did make changes in work activity before stopping work



## Work and Onset, Part 1 of 2

Claimant stopped working because of other reasons, did make changes in work activity before stopping work



## Work and Onset, Part 2 of 2

Claimant stopped working because of other reasons, did make changes in work activity before stopping work



#### Work and Onset

Claimant is currently working, condition has caused changes in work activity



#### Work and Onset

Claimant is currently working, condition has not caused changes in work activity



## Job History Initial View



## Job History No Jobs



June 1, 2009 23

# Job History One Job



# Job History Two to Five Jobs



June 1, 2009 25

# Job History Six or More Jobs



#### Job Information

Claimant had more than one job in last 15 years before becoming unable to work



June 1, 2009 27

## Job History

#### User has entered five jobs



## Add Job, Part 1 of 4

Claimant had only one job in last 15 years before becoming unable to work



# Add Job, Part 2 of 4

Claimant had only one job in last 15 years before becoming unable to work

| What did you do all day in this job?                         |  |
|--------------------------------------------------------------|--|
| Describe this job. What did you do all day?                  |  |
| ^                                                            |  |