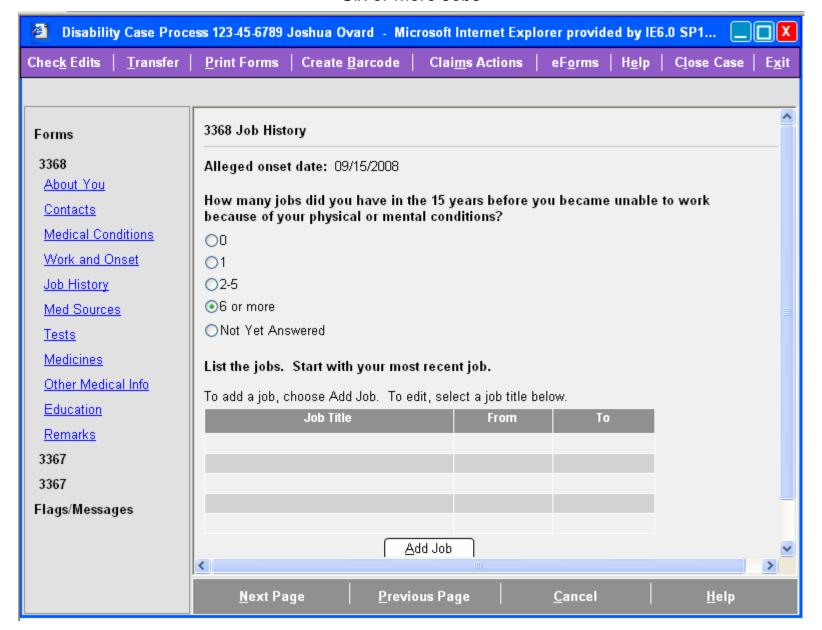

d Onset, Part 2 of 2

Claimant stopped working because of condition(s), did make changes in work activity before stopping work



## Work and Onset, Part 1 of 2

Claimant stopped working because of other reasons, did make changes in work activity before stopping work



## Work and Onset, Part 2 of 2

Claimant stopped working because of other reasons, did make changes in work activity before stopping work



#### Work and Onset

Claimant is currently working, condition has caused changes in work activity



#### Work and Onset

Claimant is currently working, condition has not caused changes in work activity



## Job History Initial View



## Job History No Jobs



June 1, 2009 23

# Job History One Job



# Job History Two to Five Jobs



June 1, 2009 25

# Job History Six or More Jobs



#### Job Information

Claimant had more than one job in last 15 years before becoming unable to work



June 1, 2009 27

## Job History

#### User has entered five jobs



## Add Job, Part 1 of 4

Claimant had only one job in last 15 years before becoming unable to work



# Add Job, Part 2 of 4

Claimant had only one job in last 15 years before becoming unable to work

| What did you do all day in this job?                         |  |
|--------------------------------------------------------------|--|
| Describe this job. What did you do all day?                  |  |
| ^                                                            |  |
|                                                              |  |
|                                                              |  |
|