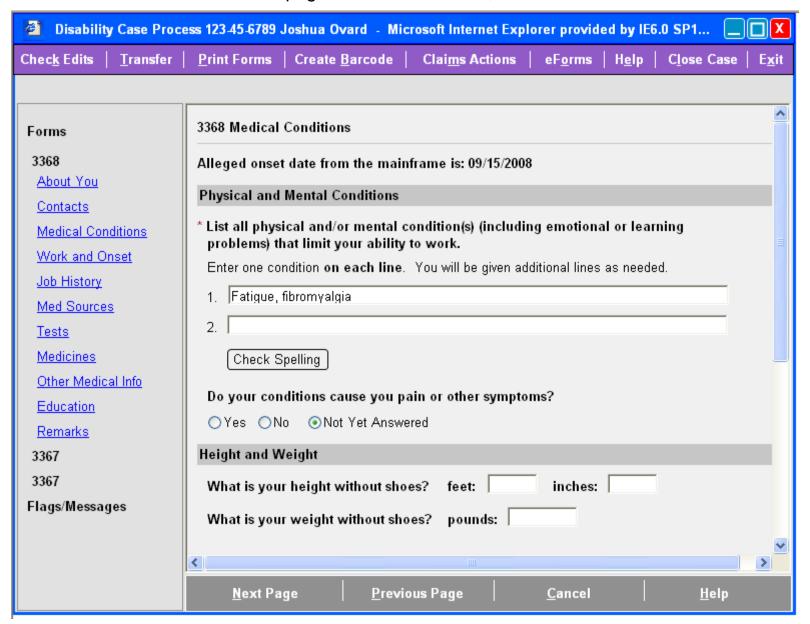

#### **Medical Conditions**

Medical Conditions Propagated from mainframe, plus one new condition entered

June 8, 2009