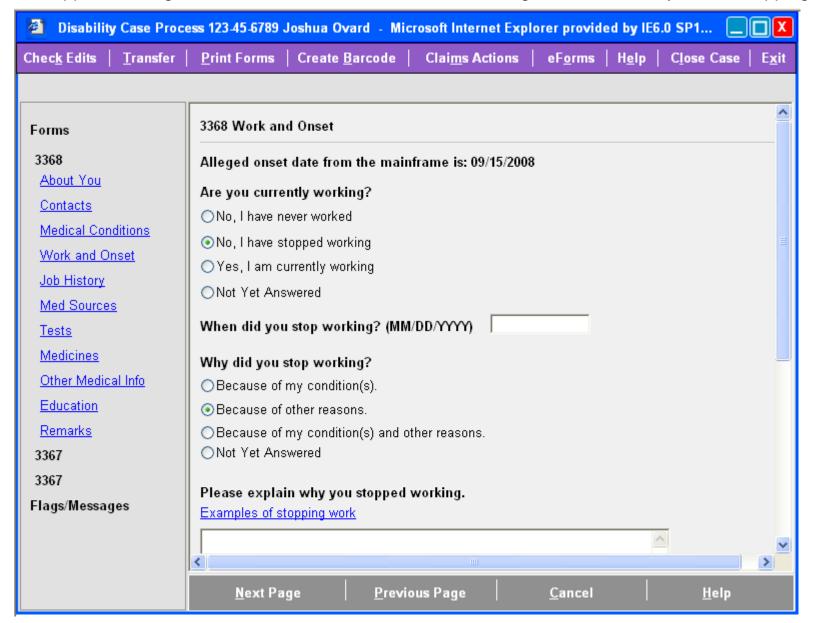

## Work and Onset, Part 1 of 2

Claimant stopped working because of other reasons, did make changes in work activity before stopping work

## Work and Onset, Part 2 of 2

Claimant stopped working because of other reasons, did make changes in work activity before stopping work