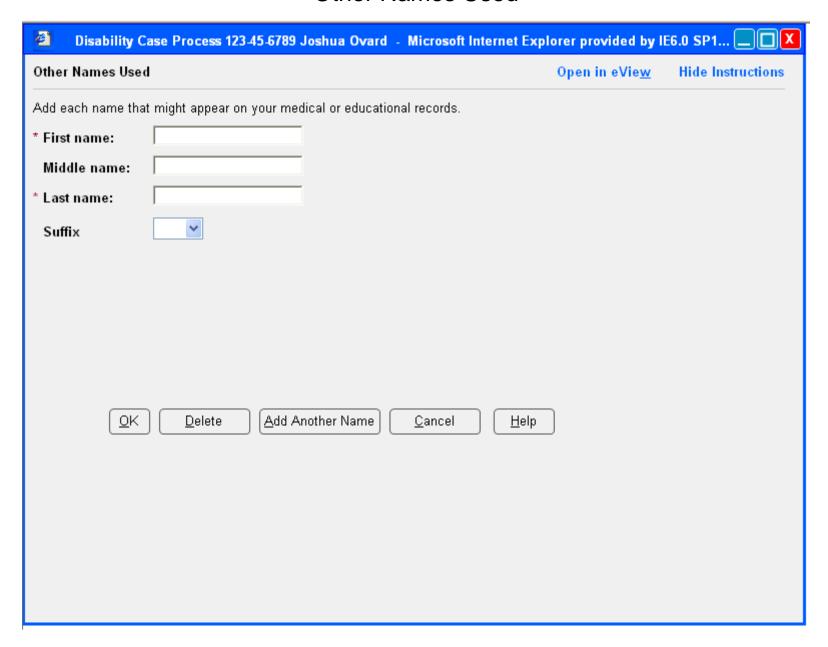

## **Disability Case Selection**



#### Select Case Level



## **Confirm Case Creation**



#### Form Selection



## About You, Part 1 of 2



June 24, 2009 5

## About You, Part 2 of 2

Other Names = Yes, but no other names entered



May 13, 2009 6

#### Other Names Used



May 13, 2009 7

## About You, Part 2 of 2

Other Names = Yes, with another name entered



## Contacts, Part 1 of 3



#### Contacts, Part 2 of 3

#### Person Completing Report = Claimant



## Contacts, Part 3 of 3

#### Person Completing Report = Someone Else



#### **Medical Conditions**

Medical Conditions Propagated from mainframe, no new conditions entered



June 8, 2009

#### **Medical Conditions**

Medical Conditions Propagated from mainframe, plus one new condition entered



June 8, 2009

#### Work and Onset

#### Are you currently working? = Not Yet Answered



# Work and Onset Claimant never worked



## Work and Onset, Part 1 of 2

Claimant stopped working because of condition(s), did not make changes in work activity before stopping work



## Work and Onset, Part 2 of 2