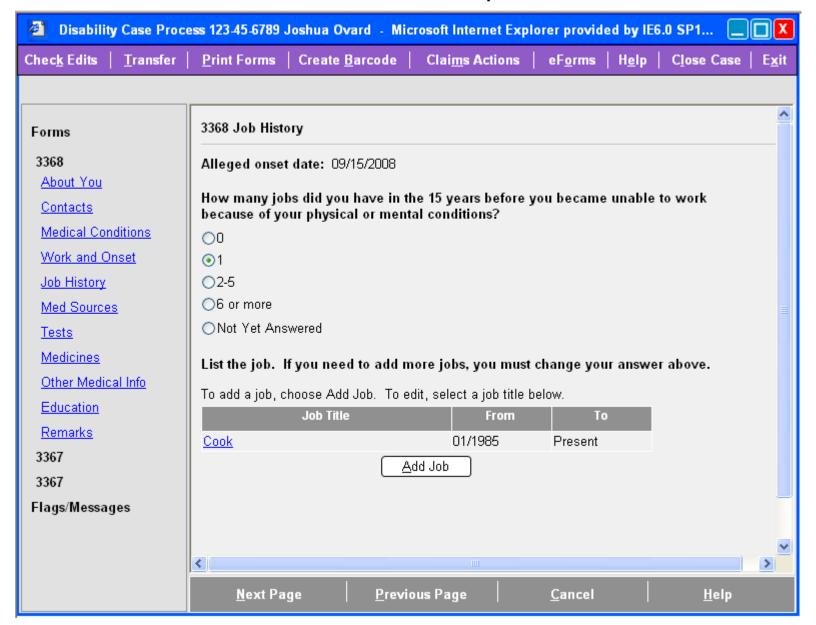

|
| How many people did you supervise?                                                             |
| What part of your time did you spend supervising people?                                       |
| Did you hire and fire employees? ○ Yes ○ No ○ Not Yet Answered                                 |
| Were you a lead worker?                                                                        |
| ○Yes ○No ⊙Not Yet Answered                                                                     |
|                                                                                                |
| OK Delete Add Another Job Cancel Help                                                          |

## Job History

#### User has entered one job



## **Medical Sources**

#### Initial view



#### **Medical Sources**

User has indicated claimant has medical sources, but has not entered any



## Doctor/Therapist Information, Part 1 of 2



## Doctor/Therapist Information, Part 2 of 2



#### **Medical Sources**

User has indicated claimant has medical sources and entered a doctor



## Hospital/Clinic Information, Part 1 of 3

| Disability Case Process 123 45 6789 Joshua O                           | Ovard - Microsoft Internet Explorer provided by IE6.0 SP1 |
|------------------------------------------------------------------------|-----------------------------------------------------------|
| Hospital/Clinic Information                                            |                                                           |
| Alleg