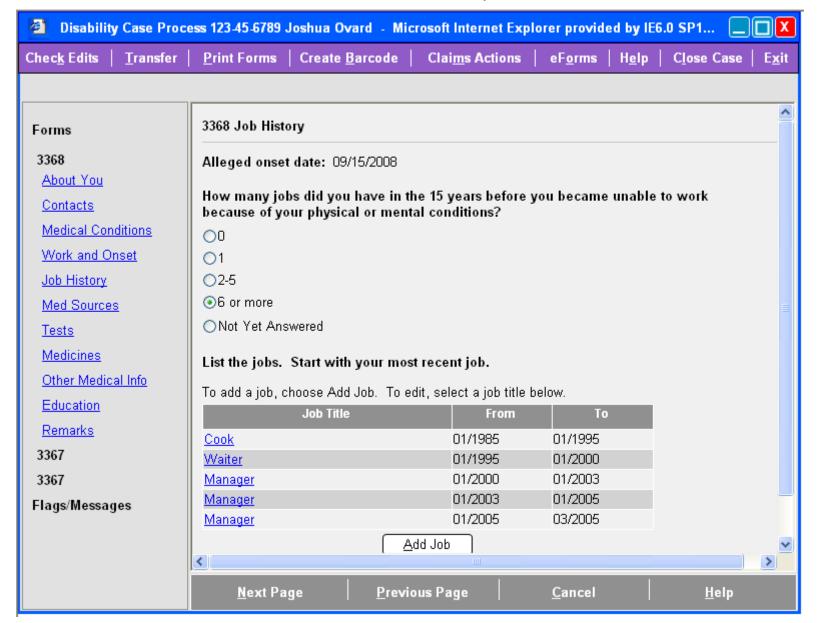

topped working because of other reasons, did make changes in work activity before stopping work



## Work and Onset, Part 2 of 2

Claimant stopped working because of other reasons, did make changes in work activity before stopping work



#### Work and Onset

Claimant is currently working, condition has caused changes in work activity



#### Work and Onset

Claimant is currently working, condition has not caused changes in work activity



## Job History Initial View



## Job History No Jobs



June 1, 2009 23

# Job History One Job



# Job History Two to Five Jobs



June 1, 2009 25

# Job History Six or More Jobs



#### Job Information

Claimant had more than one job in last 15 years before becoming unable to work



June 1, 2009 27

## Job History

#### User has entered five jobs



## Add Job, Part 1 of 4

Claimant had only one job in last 15 years before becoming unable to work



# Add Job, Part 2 of 4

Claimant had only one job in last 15 years before becoming unable to work

| What did you do all day in this job?                         |  |
|--------------------------------------------------------------|--|
| Describe this job. What did you do all day?                  |  |
| ^                                                            |  |
|                                                              |  |
|                                                              |  |
|                                                              |  |
| <u> </u>                                                     |  |
| In this job, did you: