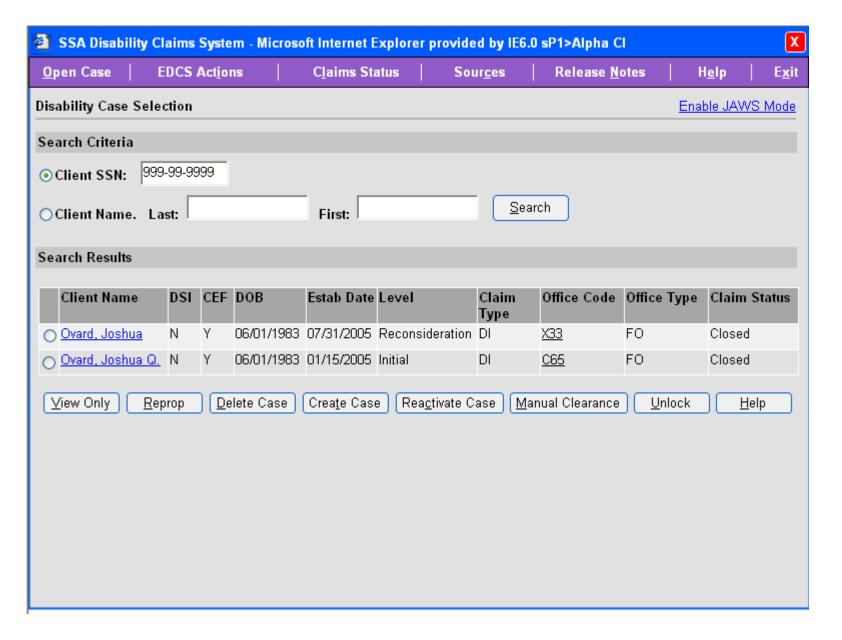

## **Disability Case Selection**



#### Select Case Level



## **Confirm Case Creation**



#### Form Selection



## About You, Part 1 of 2



June 24, 2009 5

## About You, Part 2 of 2

Other Names = Yes, but no other names entered



May 13, 2009 6

#### Other Names Used



May 13, 2009 7

## About You, Part 2 of 2

Other Names = Yes, with another name entered



## Contacts, Part 1 of 3



#### Contacts, Part 2 of 3

#### Person Completing Report = Claimant



## Contacts, Part 3 of 3

#### Person Completing Report = Someone Else



#### **Medical Conditions**

Medical Conditions Propagated from mainframe, no new conditions entered



June 8, 2009

#### **Medical Conditions**

Medical Conditions Propagated from mainframe, plus one new condition entered



June 8, 2009

#### Work and Onset

#### Are you currently work