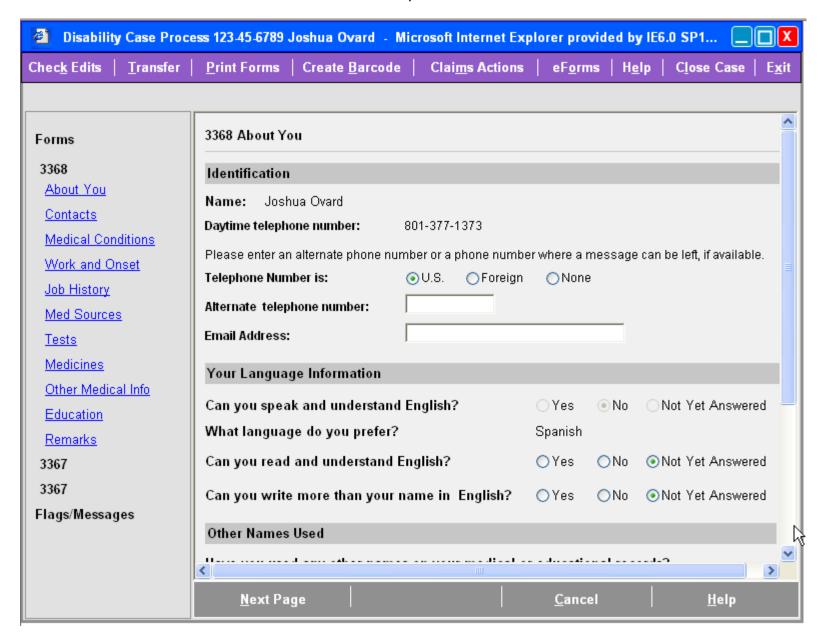

## About You, Part 1 of 2

June 24, 2009 5

## About You, Part 2 of 2

Other Names = Yes, but no other names entered

May 13, 2009 6