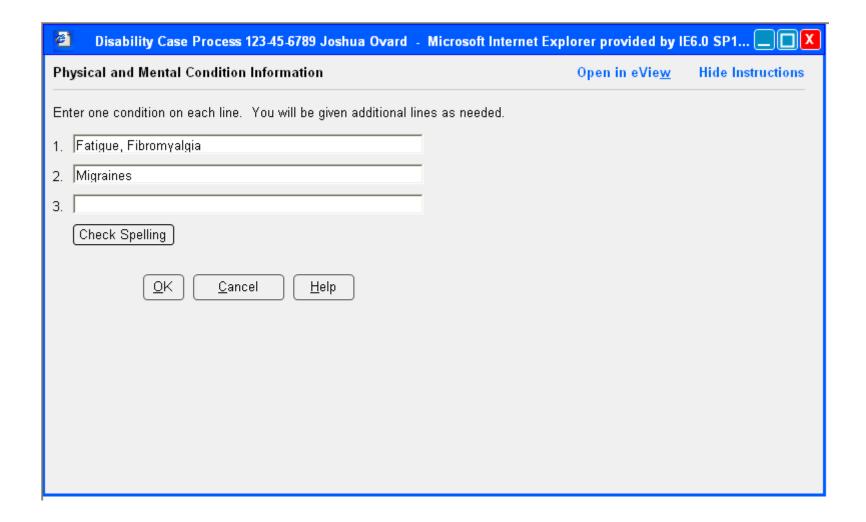

# Physical and Mental Condition Information – Plan A Claimant adds physical or mental condition while adding test