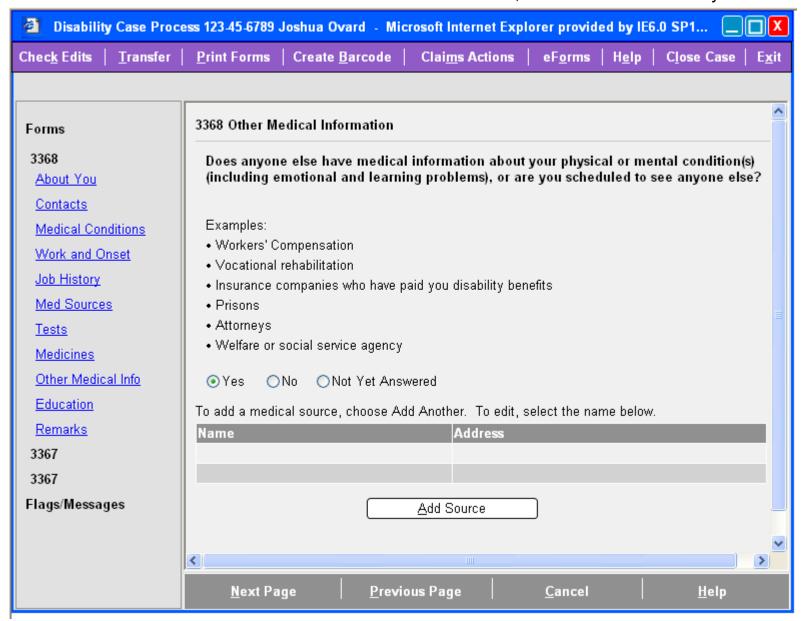

#### **Initial View**

User has indicated claimant has other medical source, but has not entered any

User has entered an other medical source