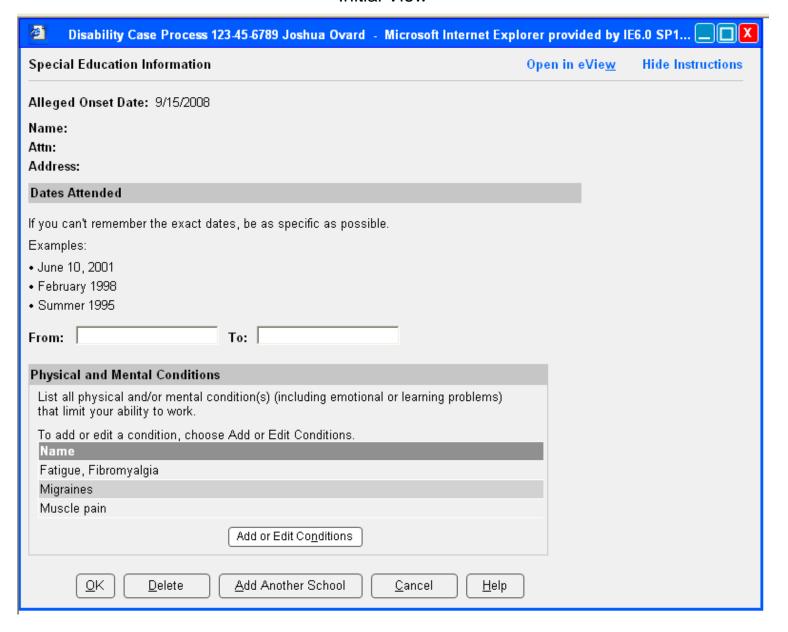

or mental condition while adding test



# Physical and Mental Condition Information – Plan B Claimant adds physical or mental condition while adding test



## **Medicines Summary**



#### **Medicine Information**



#### **Initial View**



User has indicated claimant has other medical source, but has not entered any





User has entered an other medical source



## **Education and Training**

**Initial View** 



## Education and Training, Part 1 of 2

User has indicated claimant received special education and job training/vocational school, but has not entered any



## Education and Training, Part 2 of 2

User has indicated claimant received special education and job training/vocational school, but has not entered any



## **Special Education Information**

#### **Initial View**



## **Special Education Information**

User has entered a school



#### Remarks