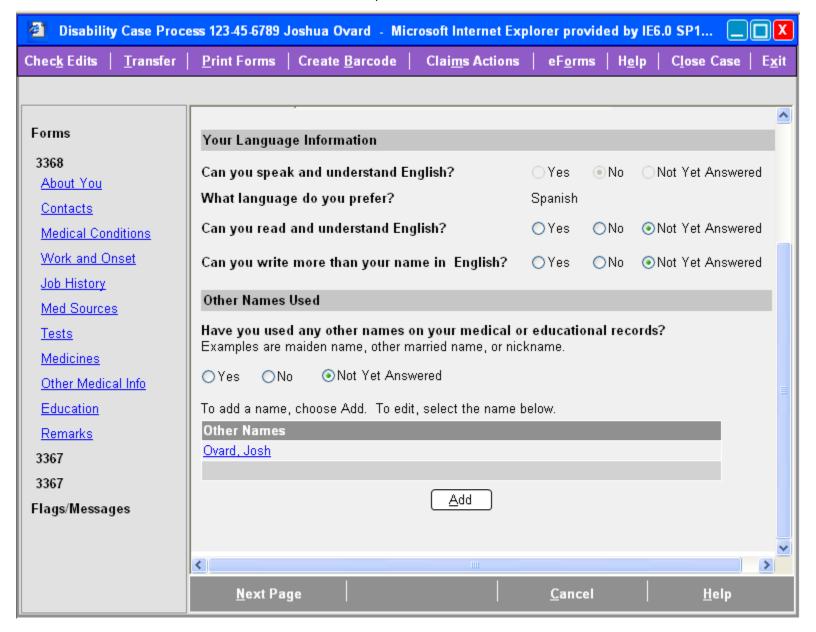

## **Disability Case Selection**



#### Select Case Level



## **Confirm Case Creation**



#### Form Selection



## About You, Part 1 of 2



June 24, 2009 5

## About You, Part 2 of 2

Other Names = Yes, but no other names entered



May 13, 2009 6

#### Other Names Used



May 13, 2009 7

## About You, Part 2 of 2

Other Names = Yes, with another name entered



## Contacts, Part 1 of 3



#### Contacts, Part 2 of 3

#### Person Completing Report = Claimant



## Contacts, Part 3 of 3

#### Person Completing Report = Someone Else



#### **Medical Conditions**

Medical Conditions Propagated from mainframe, no new conditions entered



June 8, 2009

#### **Medical Conditions**

Medical Conditions Propagated from mainframe, plus one new condition entered



June 8, 2009

#### Work and Onset

#### Are you currently working? = Not Yet Answered



# Work and Onset Claimant never worked



## Work and Onset, Part 1 of 2

Claimant stopped working because of condition(s), did not make changes in work activity before stopping work



## Work and Onset, Part 2 of 2

Claimant stopped working because of condition(s), did make changes in work activity before