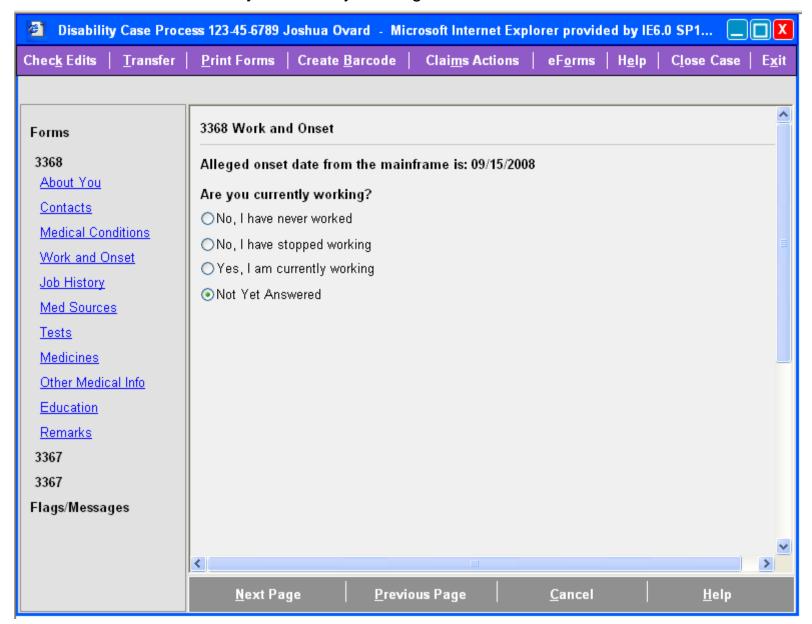

## **Confirm Case Creation**



#### Form Selection



## About You, Part 1 of 2



June 24, 2009 5

## About You, Part 2 of 2

Other Names = Yes, but no other names entered



May 13, 2009 6

#### Other Names Used



May 13, 2009 7

## About You, Part 2 of 2

Other Names = Yes, with another name entered



## Contacts, Part 1 of 3



#### Contacts, Part 2 of 3

#### Person Completing Report = Claimant



## Contacts, Part 3 of 3

#### Person Completing Report = Someone Else



#### **Medical Conditions**

Medical Conditions Propagated from mainframe, no new conditions entered



June 8, 2009

#### **Medical Conditions**

Medical Conditions Propagated from mainframe, plus one new condition entered



June 8, 2009

#### Work and Onset

#### Are you currently working? = Not Yet Answered



# Work and Onset Claimant never worked



## Work and Onset, Part 1 of 2

Claimant stopped working because of condition(s), did not make changes in work activity before stopping work



## Work and Onset, Part 2 of 2

Claimant stopped working because of condition(s), did make changes in work activity before stopping work



## Work and Onset, Part 1 of 2

Claimant stopped working because of other reasons, did make changes in work activity before stopping work



## Work and Onset, Part 2 of 2

Claimant stopped working because of other reasons, did make changes in work activity before stopping work



#### Work and Onset

Claimant is currently working, condition has caused changes in work activity



#### Work and Onset

Claimant is currently working, condition has not caused changes in w