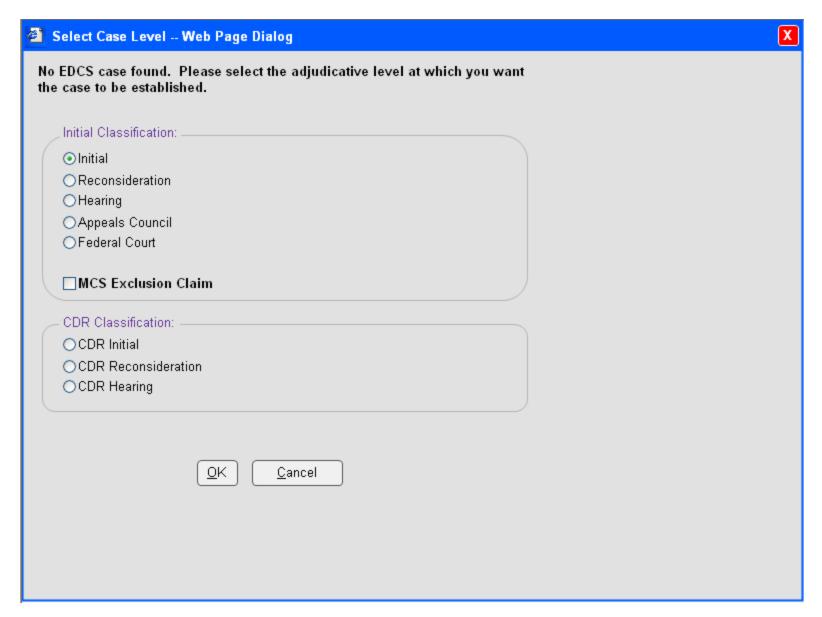

## **Disability Case Selection**



#### Select Case Level



## **Confirm Case Creation**



#### Form Selection



## About You, Part 1 of 2



June 24, 2009 5

## About You, Part 2 of 2

Other Names = Yes, but no other names entered



May 13, 2009 6

#### Other Names Used



May 13, 2009 7

## About You, Part 2 of 2

Other Names = Yes, with another name entered



## Contacts, Part 1 of 3



#### Contacts, Part 2 of 3

#### Person Completing Report = Claimant



## Contacts, Part 3 of 3

#### Person Completing Report = Someone Else



#### **Medical Conditions**

Medical Conditions Propagated from mainframe, no new conditions entered



June 8, 2009

#### **Medical Conditions**

Medical Conditions Propagated from mainframe, plus one new condition entered



June 8, 2009

#### Work and Onset

#### Are you currently working? = Not Yet Answered