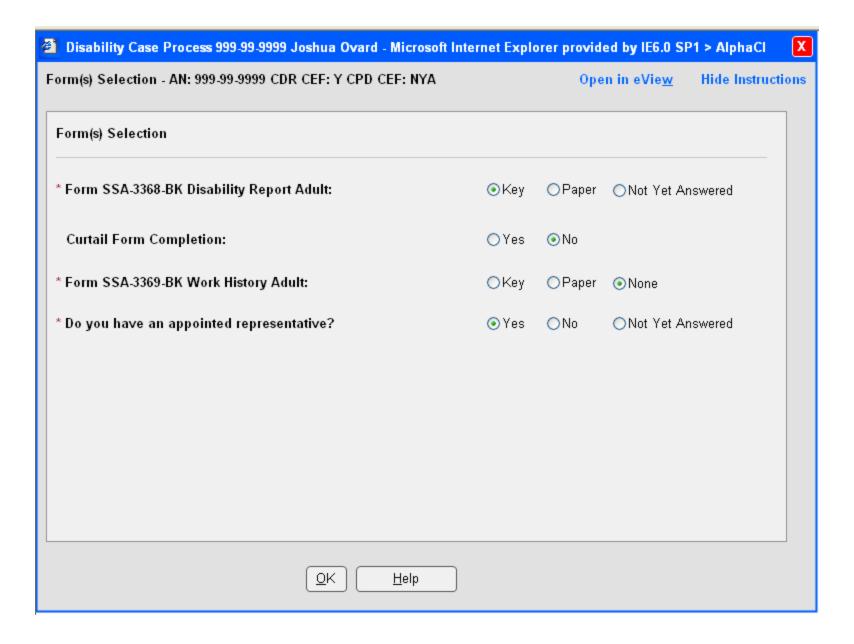

## **Disability Case Selection**



#### Select Case Level



## **Confirm Case Creation**



#### Form Selection



## About You, Part 1 of 2



June 24, 2009 5

## About You, Part 2 of 2

Other Names = Yes, but no other names entered



May 13, 2009 6

#### Other Names Used



May 13, 2009 7

## About You, Part 2 of 2

Other Names = Yes, with another name entered



## Contacts, Part 1 of 3



#### Contacts, Part 2 of 3

#### Person Completing Report = Claimant



## Contacts, Part 3 of 3

#### Person Completing Report = Someone Else



#### **Medical Conditions**

Medical Conditions Propagated from mainframe, no new conditions entered



June 8, 2009

#### **Medical Conditions**

Medical Conditions Propagated from mainframe, plus one new condition entered



June 8, 2009

#### Work and Onset

#### Are you currently working? = Not Yet Answered



# Work and Onset Claimant never worked



## Work and