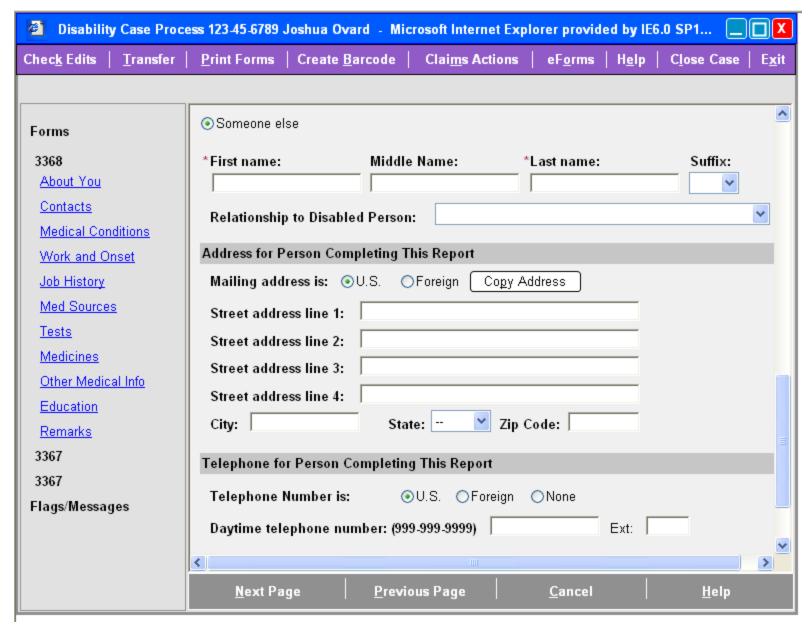

## **Disability Case Selection**



#### Select Case Level



## **Confirm Case Creation**



#### Form Selection



## About You, Part 1 of 2



June 24, 2009 5

## About You, Part 2 of 2

Other Names = Yes, but no other names entered



May 13, 2009 6

#### Other Names Used



May 13, 2009 7

## About You, Part 2 of 2

Other Names = Yes, with another name entered



## Contacts, Part 1 of 3



#### Contacts, Part 2 of 3

#### Person Completing Report = Claimant



## Contacts, Part 3 of 3

#### Person Completing Report = Someone Else



#### **Medical Conditions**

Medical Conditions Propagated from mainframe, no new conditions entered



June 8, 2009

#### **Medical Conditions**

Medical Conditions Propagated from mainframe, plus one new condition entered



June 8, 2009

#### Work and Onset

#### Are you currently working? = Not Yet Answered



# Work and Onset Claimant never worked



## Work and Onset, Part 1 of 2

Claimant stopped working because of condition(s), did not make changes in work activity before stopping work



## Work and Onset, Part 2 of 2

Claimant stopped working because of condition(s), did make changes in work activity before stopping work



## Work and Onset, Part 1 of 2

Claimant stopped working because of other reasons, did make changes in work activity before stopping work



## Work and Ons