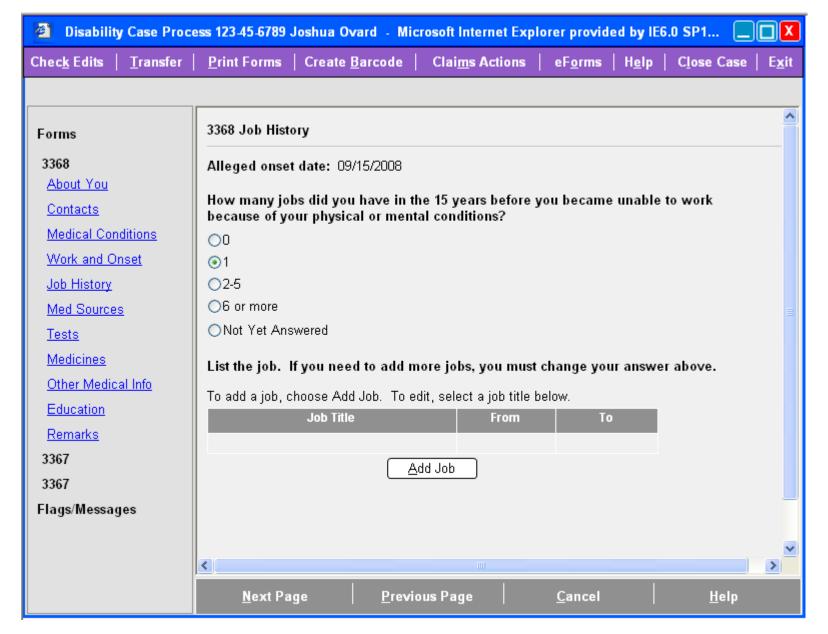

ondition(s), did not make changes in work activity before stopping work



## Work and Onset, Part 2 of 2

Claimant stopped working because of condition(s), did make changes in work activity before stopping work



## Work and Onset, Part 1 of 2

Claimant stopped working because of other reasons, did make changes in work activity before stopping work



## Work and Onset, Part 2 of 2

Claimant stopped working because of other reasons, did make changes in work activity before stopping work



#### Work and Onset

Claimant is currently working, condition has caused changes in work activity



#### Work and Onset

Claimant is currently working, condition has not caused changes in work activity



## Job History Initial View



## Job History No Jobs



June 1, 2009 23

# Job History One Job



# Job History Two to Five Jobs



June 1, 2009 25

# Job History Six or More Jobs



#### Job Information

Claimant had more than one job in last 15 years before becoming unable to work



June 1, 2009 27

## Job History

#### User has entered five jobs



## Add Job, Part 1 of 4

Claimant had only one job in last 15 years before becoming unable to work



# Add Job, Part 2 of 4

Claimant had only one job in last 15 years before becoming unable to work

| What did you do all day in this job?                         |  |
|--------------------------------------------------------------|--|
| Describe this job. What did you do all day?                  |  |
| ^                                                            |  |
|                                                              |  |