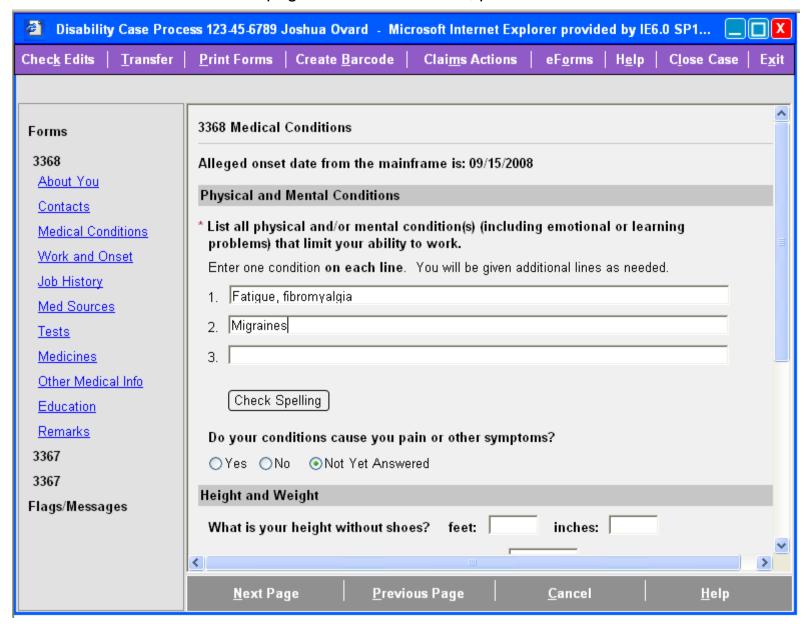

#### **Medical Conditions**

Medical Conditions Propagated from mainframe, no new conditions entered

June 8, 2009

#### **Medical Conditions**

Medical Conditions Propagated from mainframe, plus one new condition entered

June 8, 2009