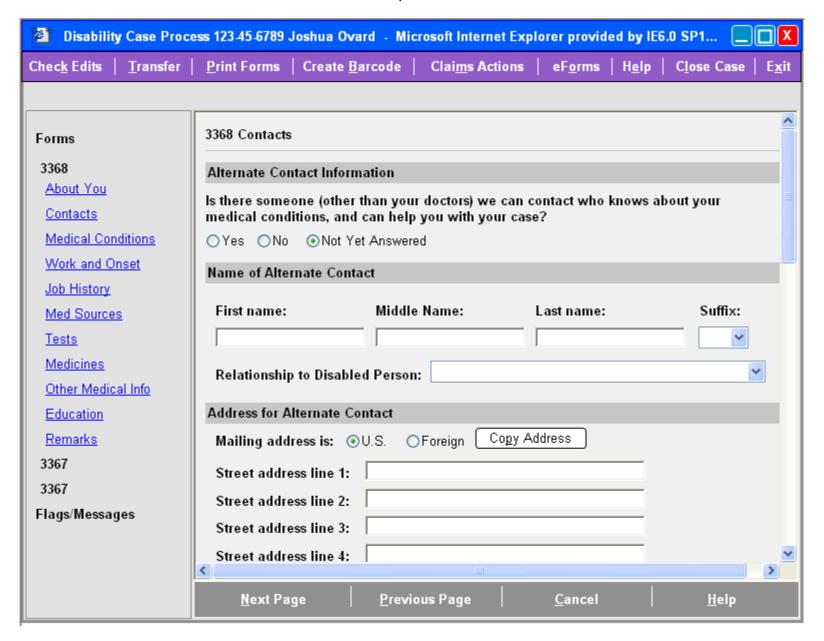

## **Disability Case Selection**



#### Select Case Level



## **Confirm Case Creation**



#### Form Selection



## About You, Part 1 of 2



June 24, 2009 5

## About You, Part 2 of 2

Other Names = Yes, but no other names entered



May 13, 2009 6

#### Other Names Used



May 13, 2009 7

## About You, Part 2 of 2

Other Names = Yes, with another name entered



## Contacts, Part 1 of 3



#### Contacts, Part 2 of 3

#### Person Completing Report = Claimant



## Contacts, Part 3 of 3

#### Person Completing Report = Someone Else



#### **Medical Conditions**

Medical Conditions Propagated from mainframe, no new conditions entered



June 8, 2009

#### **Medical Conditions**

Medical Conditions Propagated from mainframe, plus one new condition entered



June 8, 2009

#### Work and Onset

#### Are you currently working? = Not Yet Answered



# Work and Onset Claimant never worked



## Work and Onset, Part 1 of 2

Claimant stopped working because of condition(s), did not make changes in work activity before stopping work



## Work and Onset, Part 2 of 2

Claimant stopped working because of condition(s), did make changes in work activity before stopping work



## Work an