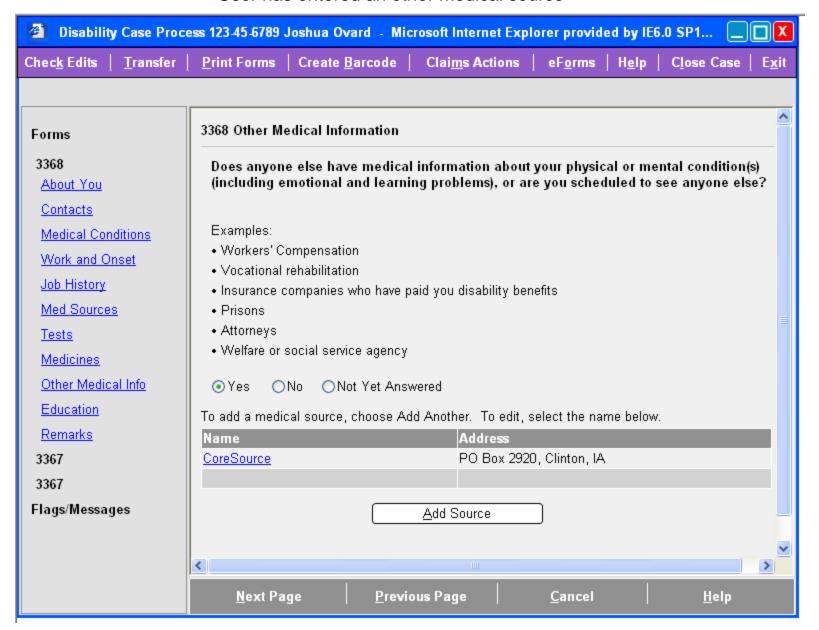

#### **Initial View**

User has indicated claimant has other medical source, but has not entered any

User has entered an other medical source