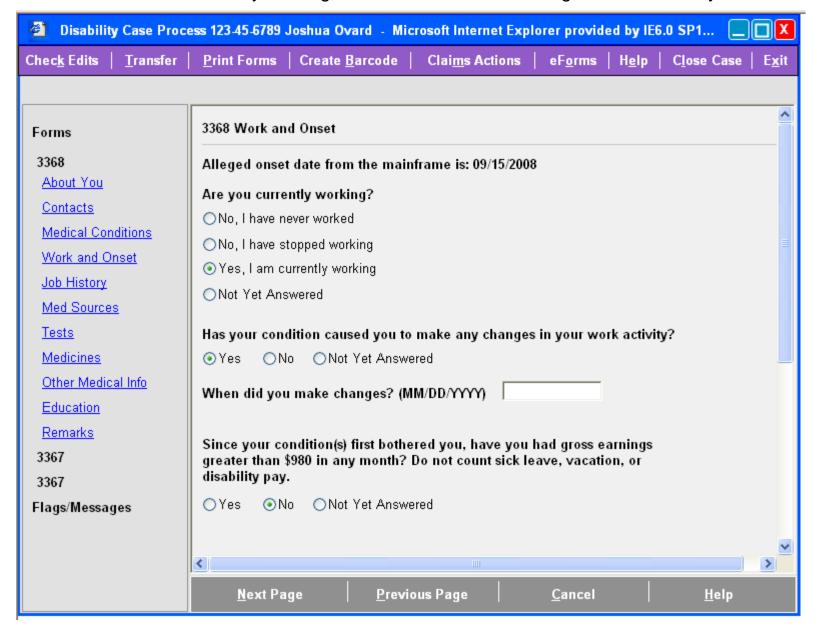

#### Work and Onset

Claimant is currently working, condition has caused changes in work activity

#### Work and Onset

Claimant is currently working, condition has not caused changes in work activity