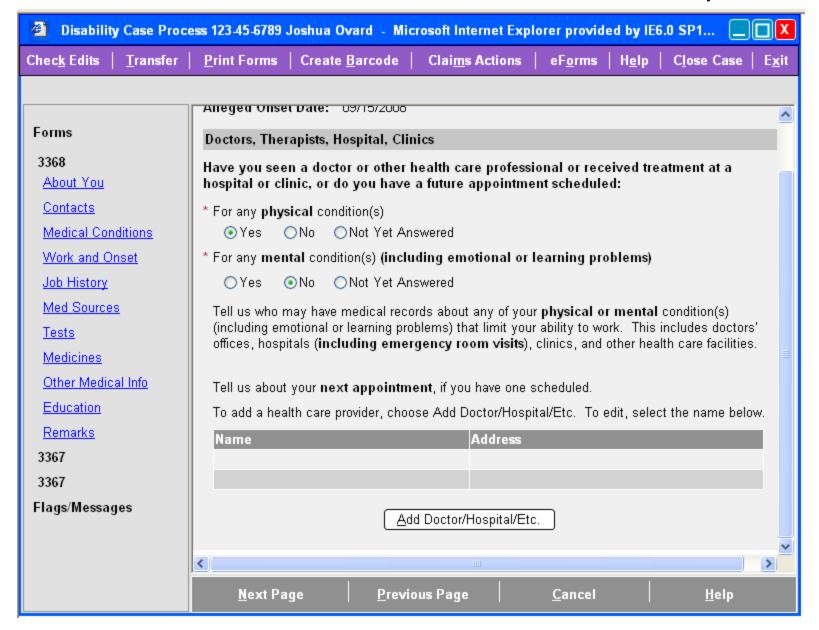

#### **Medical Sources**

User has indicated claimant has medical sources and entered a doctor