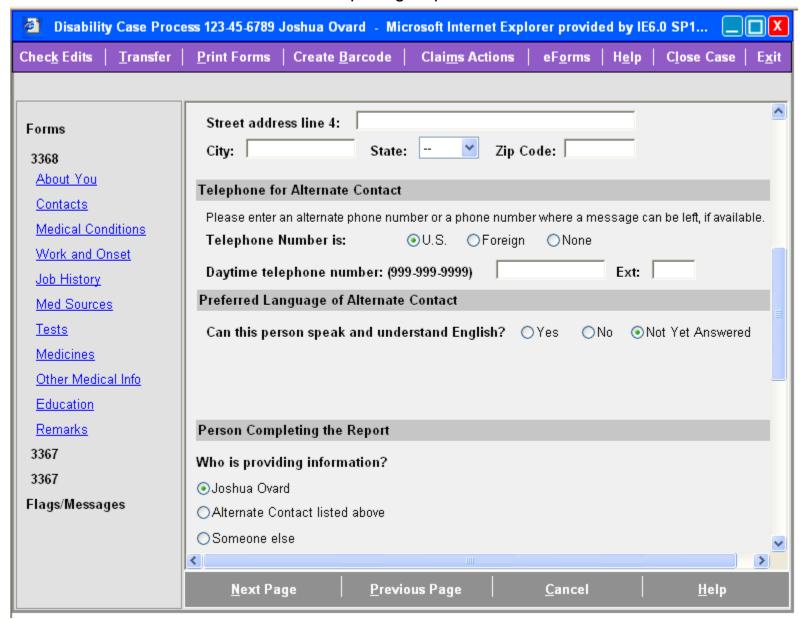

## **Disability Case Selection**



#### Select Case Level



## **Confirm Case Creation**



#### Form Selection



## About You, Part 1 of 2



June 24, 2009 5

## About You, Part 2 of 2

Other Names = Yes, but no other names entered



May 13, 2009 6

#### Other Names Used



May 13, 2009 7

## About You, Part 2 of 2

Other Names = Yes, with another name entered



## Contacts, Part 1 of 3



#### Contacts, Part 2 of 3

#### Person Completing Report = Claimant



## Contacts, Part 3 of 3

#### Person Completing Report = Someone Else



#### **Medical Conditions**

Medical Conditions Propagated from mainframe, no new conditions entered



June 8, 2009

#### **Medical Conditions**

Medical Conditions Propagated from mainframe, plus one new condition entered



June 8, 2009

#### Work and Onset

#### Are you currently working? = Not Yet Answered



# Work and Onset Claimant never worked



## Work and Onset, Part 1 of 2

Claimant stopped working because of condition(s), did not make changes in work activity before stopping work



## Work and Onset, Part 2 of 2

Claimant stopped working because of condition(s), did make changes in work activity before stopping work



## Work and Onset, Part 1 of 2

Claimant stopped working because of other reasons,