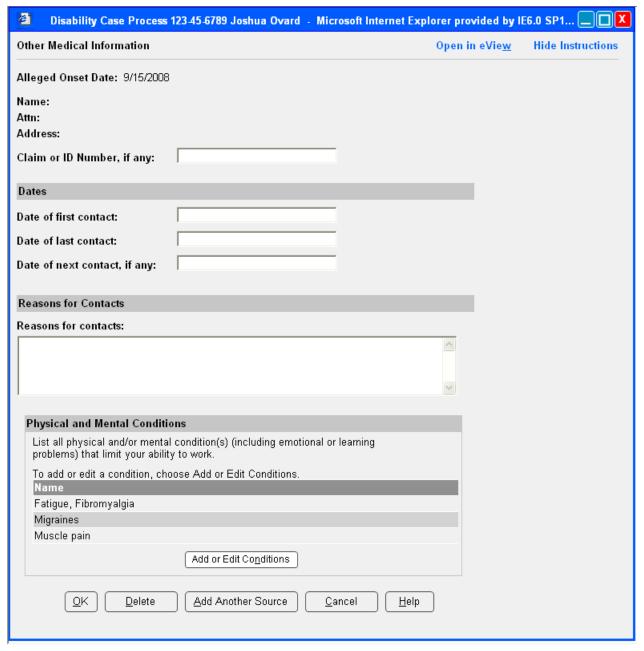

#### **Initial View**

User has indicated claimant has other medical source, but has not entered any

User has entered an other medical source