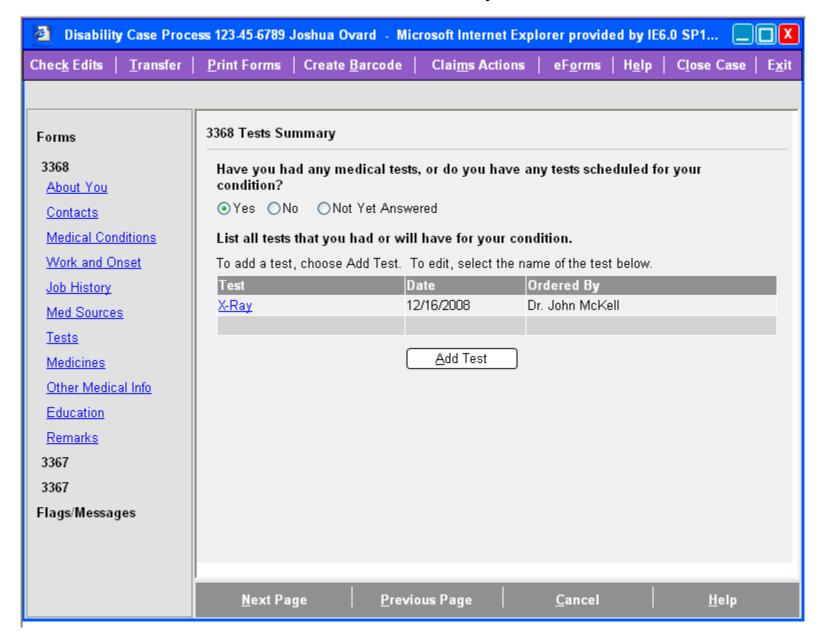

|
| Date In: Date                                                          | e Out:                                                    |
| Did you have any outpatient visits?                                    | Yes ONo ONot Yet Answered                                 |
| First visit:                                                           |                                                           |
| Last visit:                                                            |                                                           |
| Next appointment:                                                      |                                                           |

## Hospital/Clinic Information, Part 2 of 3



## Hospital/Clinic Information, Part 3 of 3



## **Tests Summary**



#### **Test Information**

#### No body part involved



#### **Test Information**

#### Body part involved



# Physical and Mental Condition Information – Plan A Claimant adds physical or mental condition while adding test



# Physical and Mental Condition Information – Plan B Claimant adds physical or mental condition while adding test



## **Medicines Summary**



#### **Medicine Information**



#### **Initial View**



User has indicated claimant has other medical source, but has not entered any





User has entered an other medical source



## **Education and Training**

**Initial View** 



## Education and Training, Part 1 of 2

User has indicated claimant received special education and job training/vocational school, but has not entered any



## Education and Training, Par