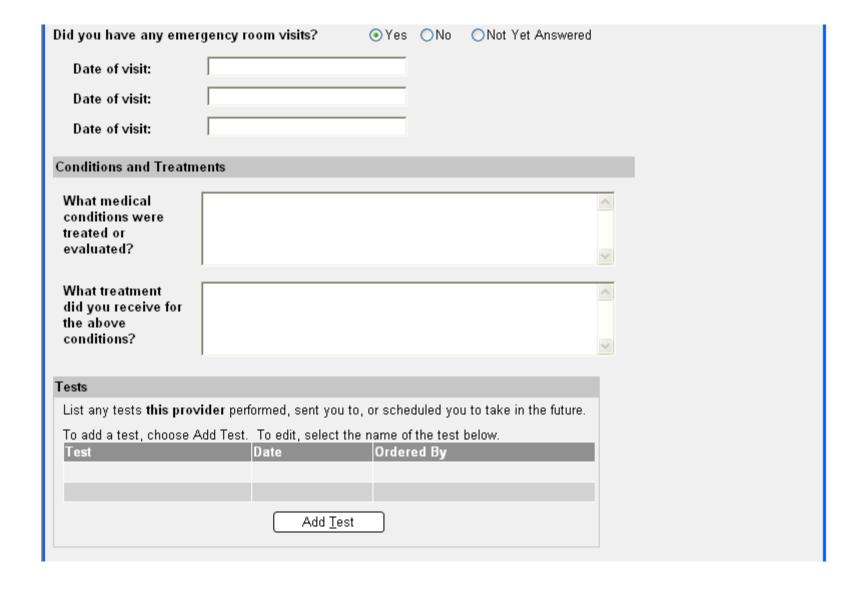

## Hospital/Clinic Information, Part 1 of 3

| Disability Case Process 123 45 6789 Joshua O                           | Ovard - Microsoft Internet Explorer provided by IE6.0 SP1 |
|------------------------------------------------------------------------|-----------------------------------------------------------|
| Hospital/Clinic Information                                            |                                                           |
| Alleged onset date: 09/15/2008                                         |                                                           |
| Name of facility or office: <u>Utah General Hospital</u><br>Attention: |                                                           |
| Address: 6701 Main Street                                              |                                                           |
| Health care professional who treated you at Utah General Hospital:     |                                                           |
|                                                                        |                                                           |
| Patient ID# (if known):                                                |                                                           |
| Dates at this Facility                                                 |                                                           |
| Did you have any inpatient stays?                                      | Yes ONo ONot Yet Answered                                 |
| Date In: Date                                                          | e Out:                                                    |
| Date In: Date                                                          | e Out:                                                    |
| Date In: Date                                                          | e Out:                                                    |
| Did you have any outpatient visits?                                    | Yes ONo ONot Yet Answered                                 |
| First visit:                                                           |                                                           |
| Last visit:                                                            |                                                           |
| Next appointment:                                                      |                                                           |

## Hospital/Clinic Information, Part 2 of 3

## Hospital/Clinic Information, Part 3 of 3