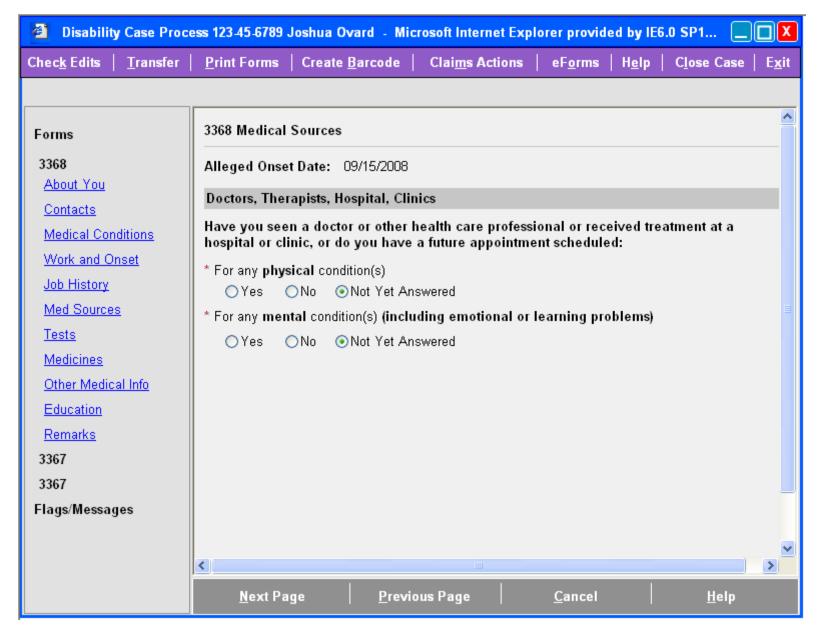

|
| How many people did you supervise?                                                             |
| What part of your time did you spend supervising people?                                       |
| Did you hire and fire employees? ○ Yes ○ No ○ Not Yet Answered                                 |
| Were you a lead worker?                                                                        |
| ○Yes ○No ⊙Not Yet Answered                                                                     |
|                                                                                                |
| OK Delete Add Another Job Cancel Help                                                          |

## Job History

#### User has entered one job



## **Medical Sources**

#### Initial view



#### **Medical Sources**

User has indicated claimant has medical sources, but has not entered any



## Doctor/Therapist Information, Part 1 of 2



## Doctor/Therapist Information, Part 2 of 2



#### **Medical Sources**

User has indicated claimant has medical sources and entered a doctor



## Hospital/Clinic Information, Part 1 of 3

| Disability Case Process 123 45 6789 Joshua O                           | Ovard - Microsoft Internet Explorer provided by IE6.0 SP1 |
|------------------------------------------------------------------------|-----------------------------------------------------------|
| Hospital/Clinic Information                                            |                                                           |
| Alleged onset date: 09/15/2008