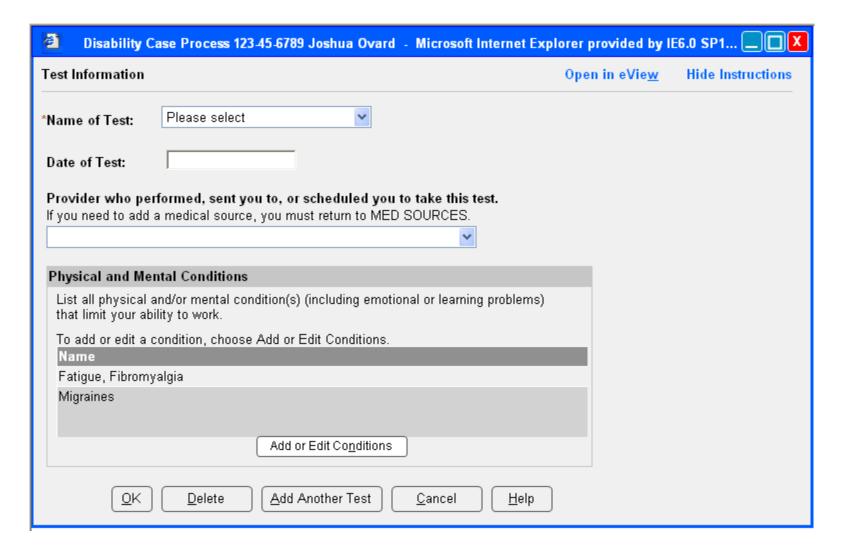

| e Out:                                                    |
| Did you have any outpatient visits?                                    | Yes ONo ONot Yet Answered                                 |
| First visit:                                                           |                                                           |
| Last visit:                                                            |                                                           |
| Next appointment:                                                      |                                                           |

## Hospital/Clinic Information, Part 2 of 3



## Hospital/Clinic Information, Part 3 of 3



## **Tests Summary**



#### **Test Information**

#### No body part involved



#### **Test Information**

#### Body part involved



# Physical and Mental Condition Information – Plan A Claimant adds physical or mental condition while adding test



# Physical and Mental Condition Information – Plan B Claimant adds physical or mental condition while adding test



## **Medicines Summary**



#### **Medicine Information**



#### **Initial View**



User has indicated claimant has other medical source, but has not entered any





User has entered an other medical source



## **Education and Training**

**Initial View** 



## Education and Training, Part 1 of 2

User has indicated claimant received special education and job training/vocational school, but has not entered any



## Education and Training, Part 2 of 2

User has indicated claimant received special ed