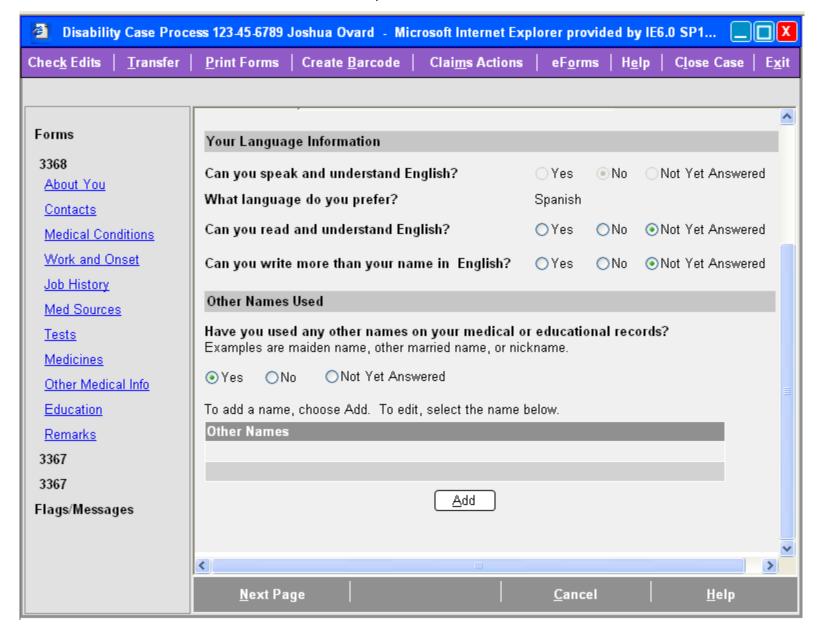

## About You, Part 2 of 2

Other Names = Yes, but no other names entered

May 13, 2009 6