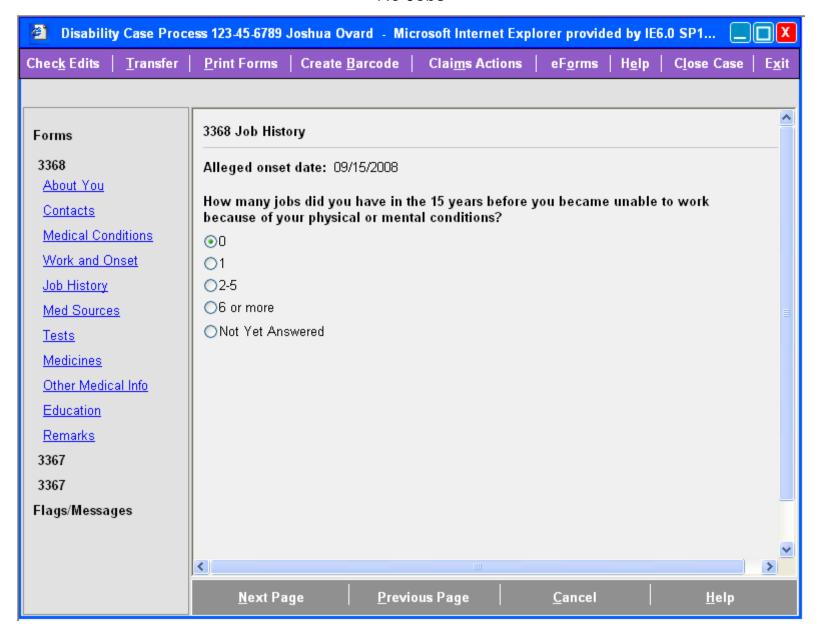

f 2

Claimant stopped working because of condition(s), did not make changes in work activity before stopping work



## Work and Onset, Part 2 of 2

Claimant stopped working because of condition(s), did make changes in work activity before stopping work



## Work and Onset, Part 1 of 2

Claimant stopped working because of other reasons, did make changes in work activity before stopping work



## Work and Onset, Part 2 of 2

Claimant stopped working because of other reasons, did make changes in work activity before stopping work



#### Work and Onset

Claimant is currently working, condition has caused changes in work activity



#### Work and Onset

Claimant is currently working, condition has not caused changes in work activity



## Job History Initial View



## Job History No Jobs



June 1, 2009 23

# Job History One Job



# Job History Two to Five Jobs



June 1, 2009 25

# Job History Six or More Jobs



#### Job Information

Claimant had more than one job in last 15 years before becoming unable to work



June 1, 2009 27

## Job History

#### User has entered five jobs



## Add Job, Part 1 of 4

Claimant had only one job in last 15 years before becoming unable to work



# Add Job, Part 2 of 4

Claimant had only one job in last 15 years before becoming unable to work

| What did you do all day in this job?                         |  |
|--------------------------------------------------------------|--|
| Describe this job. What did you do all day?                  |  |
| ^                                                            |  |
|