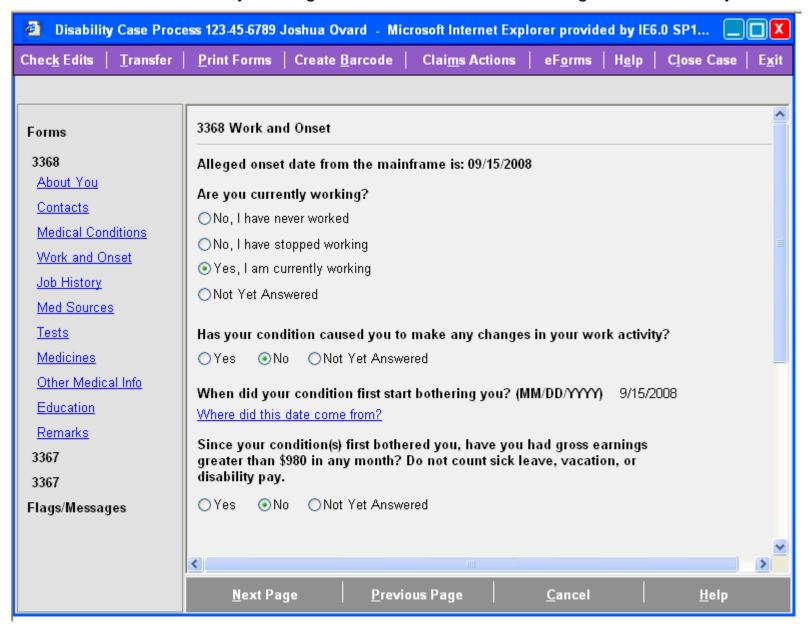

#### Work and Onset

Claimant is currently working, condition has caused changes in work activity

#### Work and Onset

Claimant is currently working, condition has not caused changes in work activity