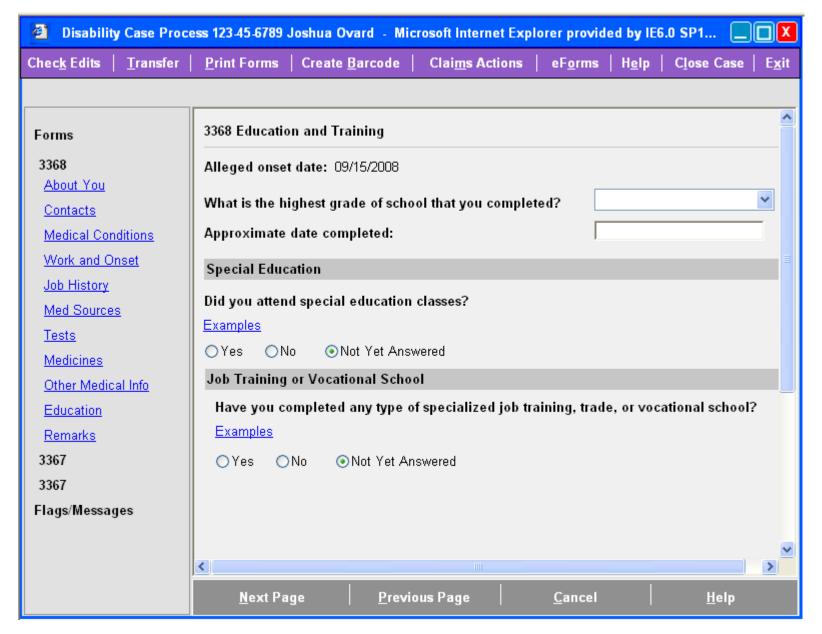

|                                                           |

## Hospital/Clinic Information, Part 2 of 3



## Hospital/Clinic Information, Part 3 of 3



## **Tests Summary**



#### **Test Information**

#### No body part involved



#### **Test Information**

#### Body part involved



# Physical and Mental Condition Information – Plan A Claimant adds physical or mental condition while adding test



# Physical and Mental Condition Information – Plan B Claimant adds physical or mental condition while adding test



## **Medicines Summary**



#### **Medicine Information**



#### **Initial View**



User has indicated claimant has other medical source, but has not entered any





User has entered an other medical source



## **Education and Training**

**Initial View** 



## Education and Training, Part 1 of 2

User has indicated claimant received special education and job training/vocational school, but has not entered any



## Education and Training, Part 2 of 2

User has indicated claimant received special education and job training/vocational school, but has not entered any



## **Special Education Information**

#### **Initial View**



## **Special Education Information**

User has entered a school



#### Remarks