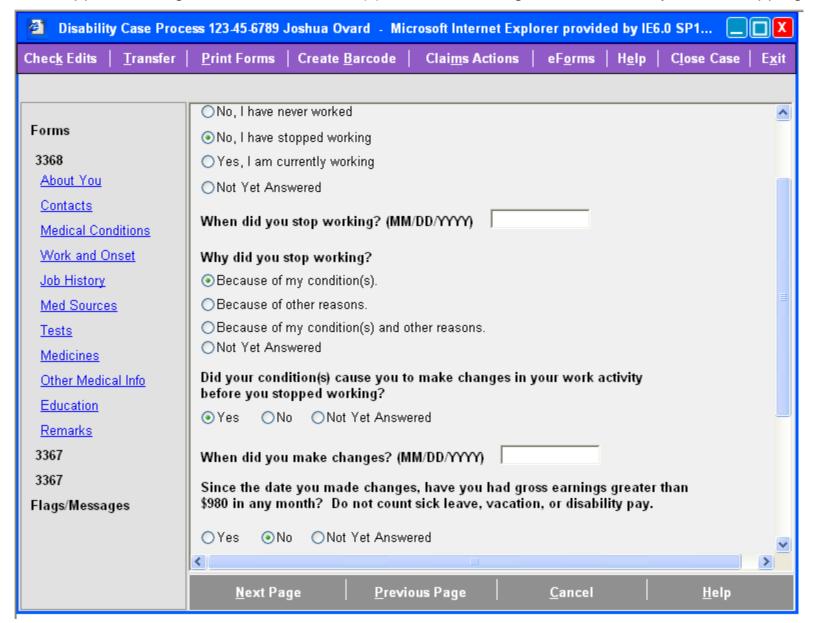

## Work and Onset, Part 1 of 2

Claimant stopped working because of condition(s), did not make changes in work activity before stopping work

## Work and Onset, Part 2 of 2

Claimant stopped working because of condition(s), did make changes in work activity before stopping work