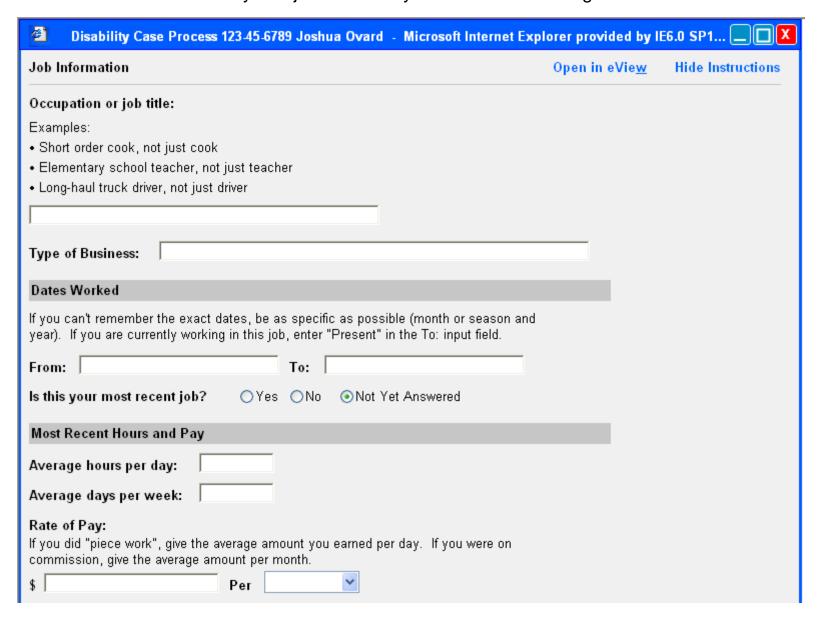

#### Job Information

Claimant had more than one job in last 15 years before becoming unable to work

June 1, 2009 27