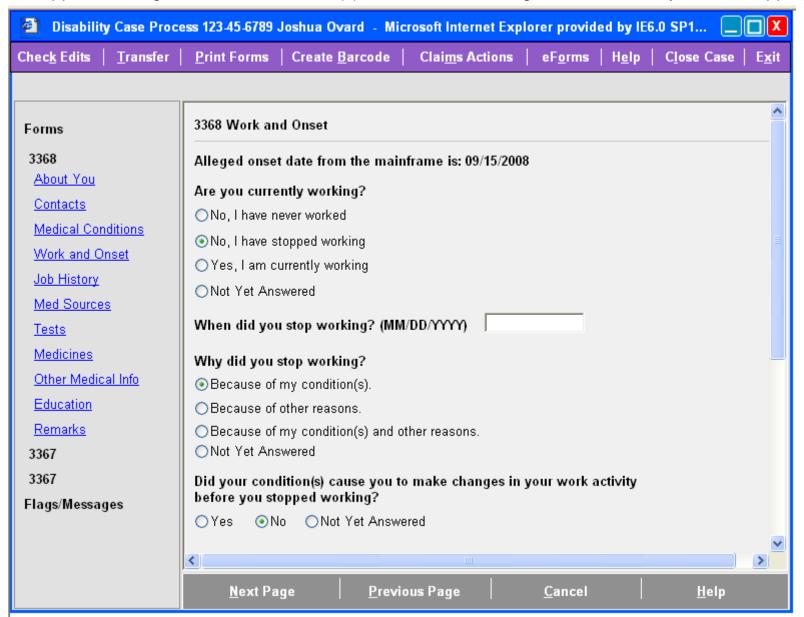

## Work and Onset, Part 1 of 2

Claimant stopped working because of condition(s), did not make changes in work activity before stopping work

## Work and Onset, Part 2 of 2

Claimant stopped working because of condition(s), did make changes in work activity before stopping work