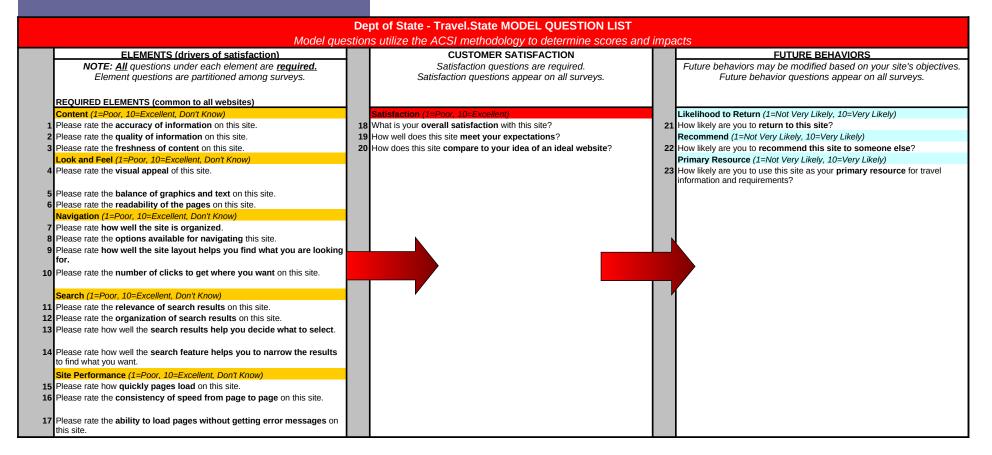

Model Instance Name: Dept of State - Travel.State MID:

MID: Date: 5/4/09 red & strike through: DELETE underlined & italicized: RE-ORDER pink: ADDITION

blue + -->: REWORDING

violet (bold): SKIP-LOGIC

|     |                        | Dept of State                                                            | te - Travel.State CUSTOM QUESTION LIST       |         |                         |                       |                 |
|-----|------------------------|--------------------------------------------------------------------------|----------------------------------------------|---------|-------------------------|-----------------------|-----------------|
| QID | Skip<br>Logic<br>Label | Question Text                                                            | Answer Choices<br>(limited to 50 characters) | Skip to | Type (select from list) | Single<br>or<br>Multi | Required<br>Y/N |
|     |                        | If you could make <b>one improvement</b> to this site, what would it be? |                                              |         | Open-ended              |                       | N               |